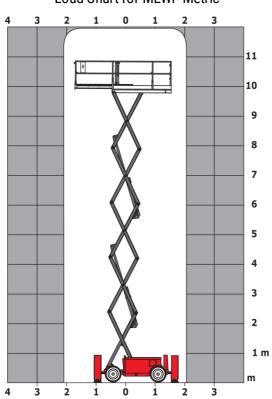

|
| fibration on hands/arms                                         |          | < 2.50 m/s <sup>2</sup>                                                                                              |
| Standards compliance                                            |          | × 2.30 III/3                                                                                                         |
| This machine is in compliance with:                             |          | European directives: 2006/42/EC- Machinery<br>(revised EN280:2013) - 2004/108/EC (EMC) -<br>2006/95/EC (Low voltage) |

<sup>\*\*\*</sup> With folded guardrail

#### 120 SC - Load chart

#### Load Chart for MEWP Metric



### 120 SC - Dimensional drawing







## **Equipment**

| Standard                                                                    |
|-----------------------------------------------------------------------------|
| 230V Predisposition                                                         |
| 4 wheel drive                                                               |
| Anti-slip platform surface                                                  |
| Audible alarm and illuminated indicator lamp (leveling, overload, lowering) |
| CAN bus technology                                                          |
| Emergency stop button in platform and on frame                              |
| Fixed anti-shearing protection                                              |
| Fold-away guard ra