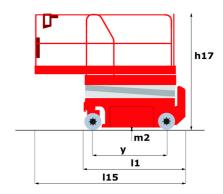

### 120 SC - Dimensional drawing

# 120 SC

|                                                                 | 120 SC U | reated on May 24, 2025 at 12:00 PM L                                                                                 |
|-----------------------------------------------------------------|----------|----------------------------------------------------------------------------------------------------------------------|
| Capacities                                                      |          | Metric                                                                                                               |
| Working height                                                  | h21      | 11.75 m                                                                                                              |
| Platform height                                                 | h7       | 9.96 m                                                                                                               |
| Platform capacity                                               | Q        | 454 kg                                                                                                               |
| Max. capacity on the extension deck                             |          | 136 kg                                                                                                               |
| Number of people (indoor / outdoor)                             |          | 4 / 2                                                                                                                |
| Veight and dimensions                                           |          |                                                                                                                      |
| Platform weight*                                                |          | 3857 kg                                                                                                              |
| Platform dimensions (length x width)                            | lp / ep  | 2.79 m x 1.60 m                                                                                                      |
| Platform dimensions with extension (length)                     |          | 4.31 m                                                                                                               |
| Overall length                                                  | I1       | 3.76 m                                                                                                               |
| Overall width                                                   | b1       | 1.75 m                                                                                                               |
| Overall height                                                  | h17      | 2.59 m                                                                                                               |
| Overall height (stowed)                                         | h18 ***  | 1.92 m                                                                                                               |
| Overall length with platform extension                          | l15      | 4.81 m                                                                                                               |
| external turning radius                                         | Wa3      | 4.60 m                                                                                                               |
| Ground clearance at centre of wheelbase                         | m2       | 0.24 m                                                                                                               |
| Vheelbase                                                       | v        | 2.29 m                                                                                                               |
| Performances                                                    |          | 2.25                                                                                                                 |
| Drive speed - stowed                                            |          | 5.60 km/h                                                                                                            |
| Drive speed - raised                                            |          | 0.40 km/h                                                                                                            |
| laise speed (laden) / Lower speed (laden)                       |          | 42 s / 28 s                                                                                                          |
| Gradeability                                                    |          | 30 %                                                                                                                 |
| Aax outrigger leveling front uphill / back uphill               |          | 5.30 ° / 4.20 °                                                                                                      |
| Aax outrigger leveling side to side                             |          | 11.70 °                                                                                                              |
| ndoor and outdoor max Tilt Rating (Fore and Aft / Side-to-Side) |          | 3°/2°                                                                                                                |
| Vheels                                                          |          | 0 7 2                                                                                                                |
| Tires type                                                      |          | Foam-filled                                                                                                          |
| Drive wheels (front / rear)                                     |          | 2 / 2                                                                                                                |
| Steering wheels (front / rear)                                  |          | 2/0                                                                                                                  |
| Draking wheels (front / rear)                                   |          | 2/2                                                                                                                  |
| Engine/Battery                                                  |          | 2,2                                                                                                                  |
| ingine brand / model                                            |          | Kubota - D1105                                                                                                       |
| ingine brand / moder                                            |          | Tier 4 final                                                                                                         |
| .C. Engine power rating / Power                                 |          | 25 Hp / 18.50 kW                                                                                                     |
| Aiscellaneous                                                   |          | 23 Hp / 10.30 KW                                                                                                     |
| Ground Pressure                                                 |          | 5.44 dan/cm2                                                                                                         |
| lydraulic tank capacity                                         |          | 68.10 l                                                                                                              |
| uel tank                                                        |          | 37.90                                                                                                                |
| cound pressure level (platform work station) (LpA)              |          | 79 dB                                                                                                                |
| fibration on hands/arms                                         |          | < 2.50 m/s <sup>2</sup>                                                                                              |
| Standards compliance                                            |          | × 2.30 III/3                                                                                                         |
| This machine is in compliance with:                             |          | European directives: 2006/42/EC- Machinery<br>(revised EN280:2013) - 2004/108/EC (EMC) -<br>2006/95/EC (Low voltage) |