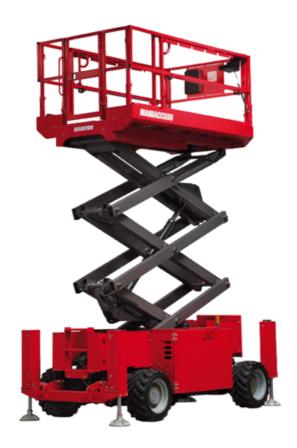

# 120 SC

|                                                                 | 120 SC U | reated on May 24, 2025 at 12:00 PM L                                                                                 |
|-----------------------------------------------------------------|----------|----------------------------------------------------------------------------------------------------------------------|
| Capacities                                                      |          | Metric                                                                                                               |
| Working height                                                  | h21      | 11.75 m                                                                                                              |
| Platform height                                                 | h7       | 9.96 m                                                                                                               |
| Platform capacity                                               | Q        | 454 kg                                                                                                               |
| Max. capacity on the extension deck                             |          | 136 kg                                                                                                               |
| Number of people (indoor / outdoor)                             |          | 4 / 2                                                                                                                |
| Veight and dimensions                                           |          |                                                                                                                      |
| Platform weight*                                                |          | 3857 kg                                                                                                              |
| Platform dimensions (length x width)                            | lp / ep  | 2.79 m x 1.60 m                                                                                                      |
| Platform dimensions with extension (length)                     |          | 4.31 m                                                                                                               |
| Overall length                                                  | I1       | 3.76 m                                                                                                               |
| Overall width                                                   | b1       | 1.75 m                                                                                                               |
| Overall height                                                  | h17      | 2.59 m                                                                                                               |
| Overall height (stowed)                                         | h18 ***  | 1.92 m                                                                                                               |
| Overall length with platform extension                          | l15      | 4.81 m                                                                                                               |
| external turning radius                                         | Wa3      | 4.60 m                                                                                                               |
| Ground clearance at centre of wheelbase                         | m2       | 0.24 m                                                                                                               |
| Vheelbase                                                       | v        | 2.29 m                                                                                                               |
| Performances                                                    |          | 2.25                                                                                                                 |
| Drive speed - stowed                                            |          | 5.60 km/h                                                                                                            |
| Drive speed - raised                                            |          | 0.40 km/h                                                                                                            |
| laise speed (laden) / Lower speed (laden)                       |          | 42 s / 28 s                                                                                                          |
| Gradeability                                                    |          | 30 %                                                                                                                 |
| Aax outrigger leveling front uphill / back uphill               |          | 5.30 ° / 4.20 °                                                                                                      |
| Aax outrigger leveling side to side                             |          | 11.70 °                                                                                                              |
| ndoor and outdoor max Tilt Rating (Fore and Aft / Side-to-Side) |          | 3°/2°                                                                                                                |
| Vheels                                                          |          | 0 7 2                                                                                                                |
| Tires type                                                      |          | Foam-filled                                                                                                          |
| Drive wheels (front / rear)                                     |          | 2 / 2                                                                                                                |
| Steering wheels (front / rear)                                  |          | 2/0                                                                                                                  |
| Draking wheels (front / rear)                                   |          | 2/2                                                                                                                  |
| Engine/Battery                                                  |          | 2,2                                                                                                                  |
| ingine brand / model                                            |          | Kubota - D1105                                                                                                       |
| ingine brand / moder                                            |          | Tier 4 final                                                                                                         |
| .C. Engine power rating / Power                                 |          | 25 Hp / 18.50 kW                                                                                                     |
| Aiscellaneous                                                   |          | 23 Hp / 10.30 KW                                                                                                     |
| Ground Pressure                                                 |          | 5.44 dan/cm2                                                                                                         |
| lydraulic tank capacity                                         |          | 68.10 l                                                                                                              |
| uel tank                                                        |          | 37.90                                                                                                                |
| cound pressure level (platform work station) (LpA)              |          | 79 dB                                                                                                                |
| fibration on hands/arms                                         |          | < 2.50 m/s <sup>2</sup>                                                                                              |
| Standards compliance                                            |          | × 2.30 III/3                                                                                                         |
| This machine is in compliance with:                             |          | European directives: 2006/42/EC- Machinery<br>(revised EN280:2013) - 2004/108/EC (EMC) -<br>2006/95/EC (Low voltage) |