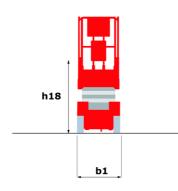

### 120 SC - Dimensional drawing

# 120 SC

|                                                                 | 120 SC U | reated on May 24, 2025 at 12:00 PM L                                                                                 |
|-----------------------------------------------------------------|----------|----------------------------------------------------------------------------------------------------------------------|
| Capacities                                                      |          | Metric                                                                                                               |
| Working height                                                  | h21      | 11.75 m                                                                                                              |
| Platform height                                                 | h7       | 9.96 m                                                                                                               |
| Platform capacity                                               | Q        | 454 kg                                                                                                               |
| Max. capacity on the extension deck                             |          | 136 kg                                                                                                               |
| Number of people (indoor / outdoor)                             |          | 4 / 2                                                                                                                |
| Veight and dimensions                                           |          |                                                                                                                      |
| Platform weight*                                                |          | 3857 kg                                                                                                              |
| Platform dimensions (length x width)                            | lp / ep  | 2.79 m x 1.60 m                                                                                                      |
| Platform dimensions with extension (length)                     |          | 4.31 m                                                                                                               |
| Overall length                                                  | I1       | 3.76 m                                                                                                               |
| Overall width                                                   | b1       | 1.75 m                                                                                                               |
| Overall height                                                  | h17      | 2.59 m                                                                                                               |
| Overall height (stowed)                                         | h18 ***  | 1.92 m                                                                                                               |
| Overall length with platform extension                          | l15      | 4.81 m                                                                                                               |
| external turning radius                                         | Wa3      | 4.60 m                                                                                                               |
| Ground clearance at centre of wheelbase                         | m2       | 0.24 m                                                                                                               |
| Vheelbase                                                       | v        | 2.29 m                                                                                                               |
| Performances                                                    |          | 2.25                                                                                                                 |
| Drive speed - stowed                                            |          | 5.60 km/h                                                                                                            |
| Drive speed - raised                                            |          | 0.40 km/h                                                                                                            |
| laise speed (laden) / Lower speed (laden)                       |          | 42 s / 28 s                                                                                                          |
| Gradeability                                                    |          | 30 %                                                                                                                 |
| Aax outrigger leveling front uphill / back uphill               |          | 5.30 ° / 4.20 °                                                                                                      |
| Aax outrigger leveling side to side                             |          | 11.70 °                                                                                                              |
| ndoor and outdoor max Tilt Rating (Fore and Aft / Side-to-Side) |          | 3°/2°                                                                                                                |
| Vheels                                                          |          | 0 7 2                                                                                                                |
| Tires type                                                      |          | Foam-filled                                                                                                          |
| Drive wheels (front / rear)                                     |          | 2 / 2                                                                                                                |
| Steering wheels (front / rear)                                  |          | 2/0                                                                                                                  |
| Draking wheels (front / rear)                                   |          | 2/2                                                                                                                  |
| Engine/Battery                                                  |          | 2,2                                                                                                                  |
| ingine brand / model                                            |          | Kubota - D1105                                                                                                       |
| ingine brand / moder                                            |          | Tier 4 final                                                                                                         |
| .C. Engine power rating / Power                                 |          | 25 Hp / 18.50 kW                                                                                                     |
| Aiscellaneous                                                   |          | 23 Hp / 10.30 KW                                                                                                     |
| Ground Pressure                                                 |          | 5.44 dan/cm2                                                                                                         |
| lydraulic tank capacity                                         |          | 68.10 l                                                                                                              |
| uel tank                                                        |          | 37.90                                                                                                                |
| cound pressure level (platform work station) (LpA)              |          | 79 dB                                                                                                                |
| fibration on hands/arms                                         |          | < 2.50 m/s <sup>2</sup>                                                                                              |
| Standards compliance                                            |          | × 2.30 III/3                                                                                                         |
| This machine is in compliance with:                             |          | European directives: 2006/42/EC- Machinery<br>(revised EN280:2013) - 2004/108/EC (EMC) -<br>2006/95/EC (Low voltage) |