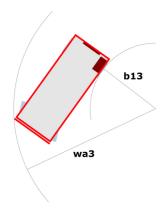

### 120 SC - Dimensional drawing

# 120 SC

|                                                                 | 120 SC U | reated on May 24, 2025 at 12:00 PM L                                                                                 |
|-----------------------------------------------------------------|----------|----------------------------------------------------------------------------------------------------------------------|
| Capacities                                                      |          | Metric                                                                                                               |
| Working height                                                  | h21      | 11.75 m                                                                                                              |
| Platform height                                                 | h7       | 9.96 m                                                                                                               |
| Platform capacity                                               | Q        | 454 kg                                                                                                               |
| Max. capacity on the extension deck                             |          | 136 kg                                                                                                               |
| Number of people (indoor / outdoor)                             |          | 4 / 2                                                                                                                |
| Veight and dimensions                                           |          |                                                                                                                      |
| Platform weight*                                                |          | 3857 kg                                                                                                              |
| Platform dimensions (length x width)                            | lp / ep  | 2.79 m x 1.60 m                                                                                                      |
| Platform dimensions with extension (length)                     |          | 4.31 m                                                                                                               |
| Overall length                                                  | I1       | 3.76 m                                                                                                               |
| Overall width                                                   | b1       | 1.75 m                                                                                                               |
| Overall height                                                  | h17      | 2.59 m                                                                                                               |
| Overall height (stowed)                                         | h18 ***  | 1.92 m                                                                                                               |
| Overall length with platform extension                          | l15      | 4.81 m                                                                                                               |
| external turning radius                                         | Wa3      | 4.60 m                                                                                                               |
| Ground clearance at centre of wheelbase                         | m2       | 0.24 m                                                                                                               |
| Vheelbase                                                       | v        | 2.29 m                                                                                                               |
| Performances                                                    |          | 2.25                                                                                                                 |
| Drive speed - stowed                                            |          | 5.60 km/h                                                                                                            |
| Drive speed - raised                                            |          | 0.40 km/h                                                                                                            |
| laise speed (laden) / Lower speed (laden)                       |          | 42 s / 28 s                                                                                                          |
| Gradeability                                                    |          | 30 %                                                                                                                 |
| Aax outrigger leveling front uphill / back uphill               |          | 5.30 ° / 4.20 °                                                                                                      |
| Aax outrigger leveling side to side                             |          | 11.70 °                                                                                                              |
| ndoor and outdoor max Tilt Rating (Fore and Aft / Side-to-Side) |          | 3°/2°                                                                                                                |
| Vheels                                                          |          | 0 7 2                                                                                                                |
| Tires type                                                      |          | Foam-filled                                                                                                          |
| Drive wheels (front / rear)                                     |          | 2 / 2                                                                                                                |
| Steering wheels (front / rear)                                  |          | 2/0                                                                                                                  |
| Draking wheels (front / rear)                                   |          | 2/2                                                                                                                  |
| Engine/Battery                                                  |          | 2,2                                                                                                                  |
| ingine brand / model                                            |          | Kubota - D1105                                                                                                       |
| ingine brand / moder                                            |          | Tier 4 final                                                                                                         |
| .C. Engine power rating / Power                                 |          | 25 Hp / 18.50 kW                                                                                                     |
| Aiscellaneous                                                   |          | 23 Hp / 10.30 KW                                                                                                     |
| Ground Pressure                                                 |          | 5.44 dan/cm2                                                                                                         |
| lydraulic tank capacity                                         |          | 68.10 l                                                                                                              |
| uel tank                                                        |          | 37.90                                                                                                                |
| cound pressure level (platform work station) (LpA)              |          | 79 dB                                                                                                                |
| fibration on hands/arms                                         |          | < 2.50 m/s <sup>2</sup>                                                                                              |
| Standards compliance                                            |          | × 2.30 III/3                                                                                                         |
| This machine is in compliance with:                             |          | European directives: 2006/42/EC- Machinery<br>(revised EN280:2013) - 2004/108/EC (EMC) -<br>2006/95/EC (Low voltage) |