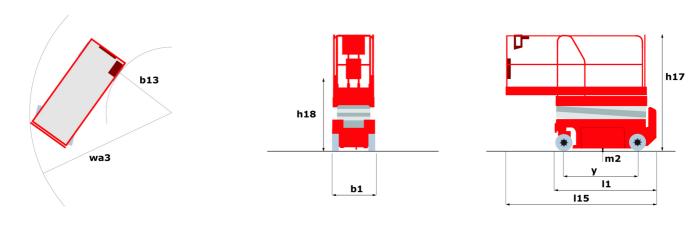

### 120 SC - Dimensional drawing

# 120 SC

|                                                                  | <b>120 SC</b> Cr | eated on May 30, 2025 at 9:58 AM UT(                                                                                 |
|------------------------------------------------------------------|------------------|----------------------------------------------------------------------------------------------------------------------|
| Capacities                                                       |                  | Metric                                                                                                               |
| Working height                                                   | h21              | 11.75 m                                                                                                              |
| Platform height                                                  | h7               | 9.96 m                                                                                                               |
| Platform capacity                                                | Q                | 454 kg                                                                                                               |
| Max. capacity on the extension deck                              |                  | 136 kg                                                                                                               |
| Number of people (indoor / outdoor)                              |                  | 4 / 2                                                                                                                |
| Weight and dimensions                                            |                  |                                                                                                                      |
| Platform weight*                                                 |                  | 3857 kg                                                                                                              |
| Platform dimensions (length x width)                             | lp / ep          | 2.79 m x 1.60 m                                                                                                      |
| Platform dimensions with extension (length)                      |                  | 4.31 m                                                                                                               |
| Overall length                                                   | l1               | 3.76 m                                                                                                               |
| Overall width                                                    | b1               | 1.75 m                                                                                                               |
| Overall height                                                   | h17              | 2.59 m                                                                                                               |
| Overall height (stowed)                                          | h18 ***          | 1.92 m                                                                                                               |
| Overall length with platform extension                           | l15              | 4.81 m                                                                                                               |
| External turning radius                                          | Wa3              | 4.60 m                                                                                                               |
| Ground clearance at centre of wheelbase                          | m2               | 0.24 m                                                                                                               |
| Wheelbase                                                        | y                | 2.29 m                                                                                                               |
| Performances                                                     |                  | 2.25                                                                                                                 |
| Drive speed - stowed                                             |                  | 5.60 km/h                                                                                                            |
| Drive speed - raised                                             |                  | 0.40 km/h                                                                                                            |
| Raise speed (laden) / Lower speed (laden)                        |                  | 42 s / 28 s                                                                                                          |
| Gradeability                                                     |                  | 30 %                                                                                                                 |
| Max outrigger leveling front uphill / back uphill                |                  | 5.30 ° / 4.20 °                                                                                                      |
| Max outrigger leveling side to side                              |                  | 11.70 °                                                                                                              |
| Indoor and outdoor max Tilt Rating (Fore and Aft / Side-to-Side) |                  | 3°/2°                                                                                                                |
| Wheels                                                           |                  | 0 , 2                                                                                                                |
| Tires type                                                       |                  | Foam-filled                                                                                                          |
| Drive wheels (front / rear)                                      |                  | 2 / 2                                                                                                                |
| Steering wheels (front / rear)                                   |                  | 2 / 0                                                                                                                |
| Braking wheels (front / rear)                                    |                  | 2/2                                                                                                                  |
| Engine/Battery                                                   |                  | 2,2                                                                                                                  |
| Engine brand / model                                             |                  | Kubota - D1105                                                                                                       |
| Engine norm                                                      |                  | Tier 4 final                                                                                                         |
| I.C. Engine power rating / Power                                 |                  | 25 Hp / 18.50 kW                                                                                                     |
| Miscellaneous                                                    |                  | 2011,07 10.00 10.11                                                                                                  |
| Ground Pressure                                                  |                  | 5.44 dan/cm2                                                                                                         |
| Hydraulic tank capacity                                          |                  | 68.10                                                                                                                |
| Fuel tank                                                        |                  | 37.90                                                                                                                |
| Sound pressure level (platform work station) (LpA)               |                  | 79 dB                                                                                                                |
| Vibration on hands/arms                                          |                  | < 2.50 m/s²                                                                                                          |
| Standards compliance                                             |                  | · 2.00 m/ 0                                                                                                          |
| This machine is in compliance with:                              |                  | European directives: 2006/42/EC- Machinery<br>(revised EN280:2013) - 2004/108/EC (EMC) -<br>2006/95/EC (Low voltage) |