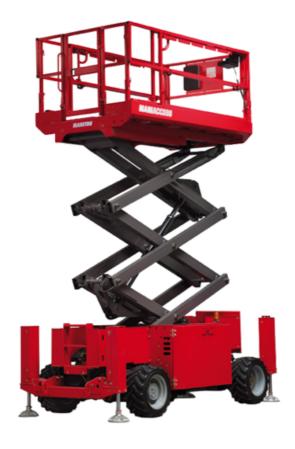

Technical sheet:

# 120 SC

|                                                                  | <b>120 SC</b> Cr | eated on May 30, 2025 at 9:58 AM UT(                                                                                 |
|------------------------------------------------------------------|------------------|----------------------------------------------------------------------------------------------------------------------|
| Capacities                                                       |                  | Metric                                                                                                               |
| Working height                                                   | h21              | 11.75 m                                                                                                              |
| Platform height                                                  | h7               | 9.96 m                                                                                                               |
| Platform capacity                                                | Q                | 454 kg                                                                                                               |
| Max. capacity on the extension deck                              |                  | 136 kg                                                                                                               |
| Number of people (indoor / outdoor)                              |                  | 4 / 2                                                                                                                |
| Weight and dimensions                                            |                  |                                                                                                                      |
| Platform weight*                                                 |                  | 3857 kg                                                                                                              |
| Platform dimensions (length x width)                             | lp / ep          | 2.79 m x 1.60 m                                                                                                      |
| Platform dimensions with extension (length)                      |                  | 4.31 m                                                                                                               |
| Overall length                                                   | l1               | 3.76 m                                                                                                               |
| Overall width                                                    | b1               | 1.75 m                                                                                                               |
| Overall height                                                   | h17              | 2.59 m                                                                                                               |
| Overall height (stowed)                                          | h18 ***          | 1.92 m                                                                                                               |
| Overall length with platform extension                           | l15              | 4.81 m                                                                                                               |
| External turning radius                                          | Wa3              | 4.60 m                                                                                                               |
| Ground clearance at centre of wheelbase                          | m2               | 0.24 m                                                                                                               |
| Wheelbase                                                        | y                | 2.29 m                                                                                                               |
| Performances                                                     |                  | 2.25                                                                                                                 |
| Drive speed - stowed                                             |                  | 5.60 km/h                                                                                                            |
| Drive speed - raised                                             |                  | 0.40 km/h                                                                                                            |
| Raise speed (laden) / Lower speed (laden)                        |                  | 42 s / 28 s                                                                                                          |
| Gradeability                                                     |                  | 30 %                                                                                                                 |
| Max outrigger leveling front uphill / back uphill                |                  | 5.30 ° / 4.20 °                                                                                                      |
| Max outrigger leveling side to side                              |                  | 11.70 °                                                                                                              |
| Indoor and outdoor max Tilt Rating (Fore and Aft / Side-to-Side) |                  | 3°/2°                                                                                                                |
| Wheels                                                           |                  | 0 , 2                                                                                                                |
| Tires type                                                       |                  | Foam-filled                                                                                                          |
| Drive wheels (front / rear)                                      |                  | 2 / 2                                                                                                                |
| Steering wheels (front / rear)                                   |                  | 2 / 0                                                                                                                |
| Braking wheels (front / rear)                                    |                  | 2/2                                                                                                                  |
| Engine/Battery                                                   |                  | 2,2                                                                                                                  |
| Engine brand / model                                             |                  | Kubota - D1105                                                                                                       |
| Engine norm                                                      |                  | Tier 4 final                                                                                                         |
| I.C. Engine power rating / Power                                 |                  | 25 Hp / 18.50 kW                                                                                                     |
| Miscellaneous                                                    |                  | 2011,07 10.00 10.11                                                                                                  |
| Ground Pressure                                                  |                  | 5.44 dan/cm2                                                                                                         |
| Hydraulic tank capacity                                          |                  | 68.10                                                                                                                |
| Fuel tank                                                        |                  | 37.90                                                                                                                |
| Sound pressure level (platform work station) (LpA)               |                  | 79 dB                                                                                                                |
| Vibration on hands/arms                                          |                  | < 2.50 m/s²                                                                                                          |
| Standards compliance                                             |                  | · 2.00 m/ 0                                                                                                          |
| This machine is in compliance with:                              |                  | European directives: 2006/42/EC- Machinery<br>(revised EN280:2013) - 2004/108/EC (EMC) -<br>2006/95/EC (Low voltage) |