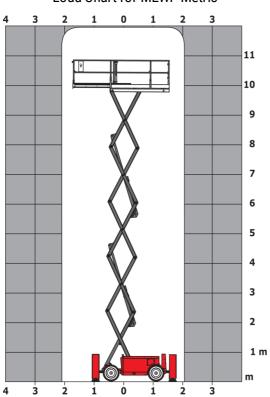

|
| Vibration on hands/arms                                          |                  | < 2.50 m/s²                                                                                                          |
| Standards compliance                                             |                  | · 2.00 m/ 0                                                                                                          |
| This machine is in compliance with:                              |                  | European directives: 2006/42/EC- Machinery<br>(revised EN280:2013) - 2004/108/EC (EMC) -<br>2006/95/EC (Low voltage) |

<sup>\*\*\*</sup> With folded guardrail

#### 120 SC - Load chart

#### Load Chart for MEWP Metric



### 120 SC - Dimensional drawing



## **Equipment**

| Standard                                                                    |
|-----------------------------------------------------------------------------|
| 230V Predisposition                                                         |
| 4 wheel drive                                                               |
| Anti-slip platform surface                                                  |
| Audible alarm and illuminated indicator lamp (leveling, overload, lowering) |
| CAN bus technology                                                          |
| Emergency stop button in platform and on frame                              |
| Fixed anti-shearing protection                                              |
| Fold-away guard rails