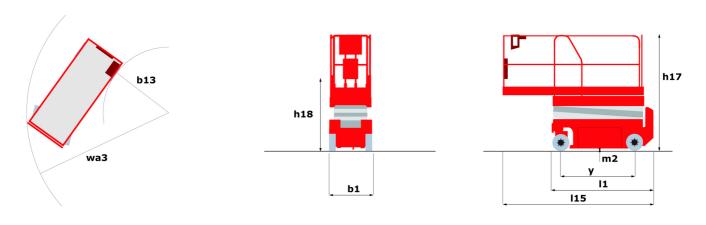

### 120 SC - Dimensional drawing

# 120 SC

|                                                                  |         | Created on June 18, 2025 at 2:21 AM UT                                                                               |
|------------------------------------------------------------------|---------|----------------------------------------------------------------------------------------------------------------------|
| Capacities                                                       |         | Metric                                                                                                               |
| Working height                                                   | h21     | 11.75 m                                                                                                              |
| Platform height                                                  | h7      | 9.96 m                                                                                                               |
| Platform capacity                                                | Q       | 454 kg                                                                                                               |
| Max. capacity on the extension deck                              |         | 136 kg                                                                                                               |
| Number of people (indoor / outdoor)                              |         | 4 / 2                                                                                                                |
| Weight and dimensions                                            |         |                                                                                                                      |
| Platform weight*                                                 |         | 3857 kg                                                                                                              |
| Platform dimensions (length x width)                             | lp / ep | 2.79 m x 1.60 m                                                                                                      |
| Platform dimensions with extension (length)                      |         | 4.31 m                                                                                                               |
| Overall length                                                   | l1      | 3.76 m                                                                                                               |
| Overall width                                                    | b1      | 1.75 m                                                                                                               |
| Overall height                                                   | h17     | 2.59 m                                                                                                               |
| Overall height (stowed)                                          | h18 *** | 1.92 m                                                                                                               |
| Overall length with platform extension                           | I15     | 4.81 m                                                                                                               |
| External turning radius                                          | Wa3     | 4.60 m                                                                                                               |
| Ground clearance at centre of wheelbase                          | m2      | 0.24 m                                                                                                               |
| Wheelbase                                                        | y       | 2.29 m                                                                                                               |
| Performances                                                     | ,       | 2.27 111                                                                                                             |
| Drive speed - stowed                                             |         | 5.60 km/h                                                                                                            |
| Drive speed - raised                                             |         | 0.40 km/h                                                                                                            |
| Raise speed (laden) / Lower speed (laden)                        |         | 42 s / 28 s                                                                                                          |
| Gradeability                                                     |         | 30 %                                                                                                                 |
| Max outrigger leveling front uphill / back uphill                |         | 5.30 ° / 4.20 °                                                                                                      |
| Max outrigger leveling side to side                              |         | 11.70 °                                                                                                              |
| Indoor and outdoor max Tilt Rating (Fore and Aft / Side-to-Side) |         | 3°/2°                                                                                                                |
| Wheels                                                           |         | <b>3</b> / <b>2</b>                                                                                                  |
| Tires type                                                       |         | Foam-filled                                                                                                          |
| Drive wheels (front / rear)                                      |         | 2 / 2                                                                                                                |
| Steering wheels (front / rear)                                   |         | 2/0                                                                                                                  |
| Braking wheels (front / rear)                                    |         | 2/2                                                                                                                  |
| Engine/Battery                                                   |         | 272                                                                                                                  |
| Engine brand / model                                             |         | Kubota - D1105                                                                                                       |
| Engine norm                                                      |         | Tier 4 final                                                                                                         |
| I.C. Engine power rating / Power                                 |         | 25 Hp / 18.50 kW                                                                                                     |
| Miscellaneous                                                    |         | 25 Πμ / Το.30 ΚΨ                                                                                                     |
| Ground Pressure                                                  |         | 5.44 dan/cm2                                                                                                         |
| Hydraulic tank capacity                                          |         | 68.10 l                                                                                                              |
| Fuel tank                                                        |         | 37.90                                                                                                                |
| Sound pressure level (platform work station) (LpA)               |         | 79 dB                                                                                                                |
| Vibration on hands/arms                                          |         | < 2.50 m/s <sup>2</sup>                                                                                              |
| Standards compliance                                             |         | × 2.30 III/ S                                                                                                        |
| This machine is in compliance with:                              |         | European directives: 2006/42/EC- Machinery<br>(revised EN280:2013) - 2004/108/EC (EMC) -<br>2006/95/EC (Low voltage) |