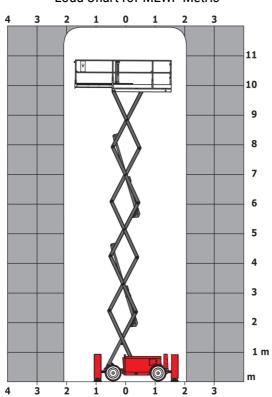

|
| Vibration on hands/arms                                          |         | < 2.50 m/s <sup>2</sup>                                                                                              |
| Standards compliance                                             |         | × 2.30 III/ S                                                                                                        |
| This machine is in compliance with:                              |         | European directives: 2006/42/EC- Machinery<br>(revised EN280:2013) - 2004/108/EC (EMC) -<br>2006/95/EC (Low voltage) |

<sup>\*\*\*</sup> With folded guardrail

### 120 SC - Load chart

#### Load Chart for MEWP Metric



### 120 SC - Dimensional drawing



## **Equipment**

| Standard                                                                    |
|-----------------------------------------------------------------------------|
| 230V Predisposition                                                         |
| 4 wheel drive                                                               |
| Anti-slip platform surface                                                  |
| Audible alarm and illuminated indicator lamp (leveling, overload, lowering) |
| CAN bus technology                                                          |
| Emergency stop button in platform and on frame                              |
| Fixed anti-shearing protection                                              |
| Fold-away guard rails