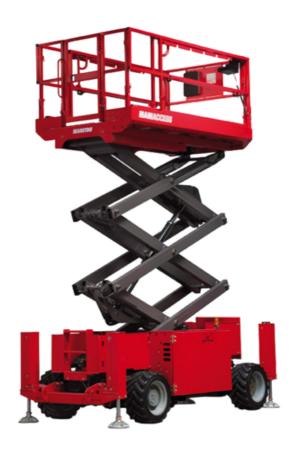

# 120 SC

|                                                                  |         | Created on June 18, 2025 at 2:21 AM UT                                                                               |
|------------------------------------------------------------------|---------|----------------------------------------------------------------------------------------------------------------------|
| Capacities                                                       |         | Metric                                                                                                               |
| Working height                                                   | h21     | 11.75 m                                                                                                              |
| Platform height                                                  | h7      | 9.96 m                                                                                                               |
| Platform capacity                                                | Q       | 454 kg                                                                                                               |
| Max. capacity on the extension deck                              |         | 136 kg                                                                                                               |
| Number of people (indoor / outdoor)                              |         | 4 / 2                                                                                                                |
| Weight and dimensions                                            |         |                                                                                                                      |
| Platform weight*                                                 |         | 3857 kg                                                                                                              |
| Platform dimensions (length x width)                             | lp / ep | 2.79 m x 1.60 m                                                                                                      |
| Platform dimensions with extension (length)                      |         | 4.31 m                                                                                                               |
| Overall length                                                   | l1      | 3.76 m                                                                                                               |
| Overall width                                                    | b1      | 1.75 m                                                                                                               |
| Overall height                                                   | h17     | 2.59 m                                                                                                               |
| Overall height (stowed)                                          | h18 *** | 1.92 m                                                                                                               |
| Overall length with platform extension                           | I15     | 4.81 m                                                                                                               |
| External turning radius                                          | Wa3     | 4.60 m                                                                                                               |
| Ground clearance at centre of wheelbase                          | m2      | 0.24 m                                                                                                               |
| Wheelbase                                                        | y       | 2.29 m                                                                                                               |
| Performances                                                     | ,       | 2.27 111                                                                                                             |
| Drive speed - stowed                                             |         | 5.60 km/h                                                                                                            |
| Drive speed - raised                                             |         | 0.40 km/h                                                                                                            |
| Raise speed (laden) / Lower speed (laden)                        |         | 42 s / 28 s                                                                                                          |
| Gradeability                                                     |         | 30 %                                                                                                                 |
| Max outrigger leveling front uphill / back uphill                |         | 5.30 ° / 4.20 °                                                                                                      |
| Max outrigger leveling side to side                              |         | 11.70 °                                                                                                              |
| Indoor and outdoor max Tilt Rating (Fore and Aft / Side-to-Side) |         | 3°/2°                                                                                                                |
| Wheels                                                           |         | <b>3</b> / <b>2</b>                                                                                                  |
| Tires type                                                       |         | Foam-filled                                                                                                          |
| Drive wheels (front / rear)                                      |         | 2 / 2                                                                                                                |
| Steering wheels (front / rear)                                   |         | 2/0                                                                                                                  |
| Braking wheels (front / rear)                                    |         | 2/2                                                                                                                  |
| Engine/Battery                                                   |         | 272                                                                                                                  |
| Engine brand / model                                             |         | Kubota - D1105                                                                                                       |
| Engine norm                                                      |         | Tier 4 final                                                                                                         |
| I.C. Engine power rating / Power                                 |         | 25 Hp / 18.50 kW                                                                                                     |
| Miscellaneous                                                    |         | 25 Πμ / Το.30 ΚΨ                                                                                                     |
| Ground Pressure                                                  |         | 5.44 dan/cm2                                                                                                         |
| Hydraulic tank capacity                                          |         | 68.10 l                                                                                                              |
| Fuel tank                                                        |         | 37.90                                                                                                                |
| Sound pressure level (platform work station) (LpA)               |         | 79 dB                                                                                                                |
| Vibration on hands/arms                                          |         | < 2.50 m/s <sup>2</sup>                                                                                              |
| Standards compliance                                             |         | × 2.30 III/ S                                                                                                        |
| This machine is in compliance with:                              |         | European directives: 2006/42/EC- Machinery<br>(revised EN280:2013) - 2004/108/EC (EMC) -<br>2006/95/EC (Low voltage) |