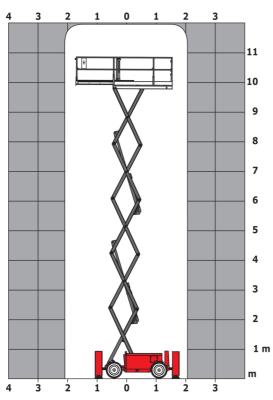

|
| Vibration on hands/arms                                          |         | < 2.50 m/s²                                                                                                          |
| Standards compliance                                             |         | - 2.00 11/0                                                                                                          |
| This machine is in compliance with:                              |         | European directives: 2006/42/EC- Machinery<br>(revised EN280:2013) - 2004/108/EC (EMC) -<br>2006/95/EC (Low voltage) |

<sup>\*\*\*</sup> With folded guardrail

### 120 SC - Load chart

#### Load Chart for MEWP Metric



### 120 SC - Dimensional drawing



## **Equipment**

| Standard                                                                    |
|-----------------------------------------------------------------------------|
| 230V Predisposition                                                         |
| 4 wheel drive                                                               |
| Anti-slip platform surface                                                  |
| Audible alarm and illuminated indicator lamp (leveling, overload, lowering) |
| CAN bus technology                                                          |
| Emergency stop button in platform and on frame                              |
| Fixed anti-shearing protection                                              |
| Fold-away guard rails