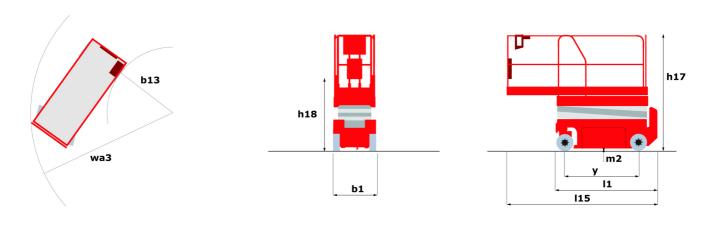

### 120 SC - Dimensional drawing

# 120 SC

|                                                                  |         | Created on July 4, 2025 at 6:43 AM UTC                                                                               |
|------------------------------------------------------------------|---------|----------------------------------------------------------------------------------------------------------------------|
| Capacities                                                       |         | Metric                                                                                                               |
| Working height                                                   | h21     | 11.75 m                                                                                                              |
| Platform height                                                  | h7      | 9.96 m                                                                                                               |
| Platform capacity                                                | Q       | 454 kg                                                                                                               |
| Max. capacity on the extension deck                              |         | 136 kg                                                                                                               |
| Number of people (indoor / outdoor)                              |         | 4 / 2                                                                                                                |
| Weight and dimensions                                            |         |                                                                                                                      |
| Platform weight*                                                 |         | 3857 kg                                                                                                              |
| Platform dimensions (length x width)                             | lp / ep | 2.79 m x 1.60 m                                                                                                      |
| Platform dimensions with extension (length)                      |         | 4.31 m                                                                                                               |
| Overall length                                                   | l1      | 3.76 m                                                                                                               |
| Overall width                                                    | b1      | 1.75 m                                                                                                               |
| Overall height                                                   | h17     | 2.59 m                                                                                                               |
| Overall height (stowed)                                          | h18 *** | 1.92 m                                                                                                               |
| Overall length with platform extension                           | I15     | 4.81 m                                                                                                               |
| External turning radius                                          | Wa3     | 4.60 m                                                                                                               |
| Ground clearance at centre of wheelbase                          | m2      | 0.24 m                                                                                                               |
| Wheelbase                                                        | ٧       | 2.29 m                                                                                                               |
| Performances                                                     | · ·     |                                                                                                                      |
| Drive speed - stowed                                             |         | 5.60 km/h                                                                                                            |
| Drive speed - raised                                             |         | 0.40 km/h                                                                                                            |
| Raise speed (laden) / Lower speed (laden)                        |         | 42 s / 28 s                                                                                                          |
| Gradeability                                                     |         | 30 %                                                                                                                 |
| Max outrigger leveling front uphill / back uphill                |         | 5.30 ° / 4.20 °                                                                                                      |
| Max outrigger leveling side to side                              |         | 11.70 °                                                                                                              |
| Indoor and outdoor max Tilt Rating (Fore and Aft / Side-to-Side) |         | 3°/2°                                                                                                                |
| Wheels                                                           |         |                                                                                                                      |
| Tires type                                                       |         | Foam-filled                                                                                                          |
| Drive wheels (front / rear)                                      |         | 2/2                                                                                                                  |
| Steering wheels (front / rear)                                   |         | 2/0                                                                                                                  |
| Braking wheels (front / rear)                                    |         | 2/2                                                                                                                  |
| Engine/Battery                                                   |         |                                                                                                                      |
| Engine brand / model                                             |         | Kubota - D1105                                                                                                       |
| Engine norm                                                      |         | Tier 4 final                                                                                                         |
| I.C. Engine power rating / Power                                 |         | 25 Hp / 18.50 kW                                                                                                     |
| Miscellaneous                                                    |         |                                                                                                                      |
| Ground Pressure                                                  |         | 5.44 dan/cm2                                                                                                         |
| Hydraulic tank capacity                                          |         | 68.10 I                                                                                                              |
| Fuel tank                                                        |         | 37.90                                                                                                                |
| Sound pressure level (platform work station) (LpA)               |         | 79 dB                                                                                                                |
| Vibration on hands/arms                                          |         | < 2.50 m/s²                                                                                                          |
| Standards compliance                                             |         | - 2.00 11/0                                                                                                          |
| This machine is in compliance with:                              |         | European directives: 2006/42/EC- Machinery<br>(revised EN280:2013) - 2004/108/EC (EMC) -<br>2006/95/EC (Low voltage) |