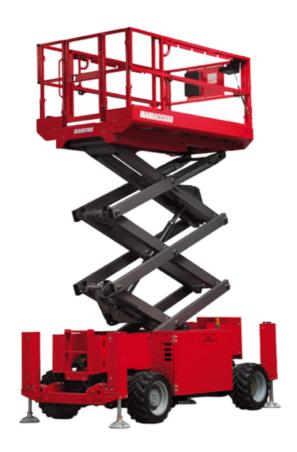

Technical sheet:

# 120 SC

|                                                                  |         | Created on July 4, 2025 at 6:43 AM UTC                                                                               |
|------------------------------------------------------------------|---------|----------------------------------------------------------------------------------------------------------------------|
| Capacities                                                       |         | Metric                                                                                                               |
| Working height                                                   | h21     | 11.75 m                                                                                                              |
| Platform height                                                  | h7      | 9.96 m                                                                                                               |
| Platform capacity                                                | Q       | 454 kg                                                                                                               |
| Max. capacity on the extension deck                              |         | 136 kg                                                                                                               |
| Number of people (indoor / outdoor)                              |         | 4 / 2                                                                                                                |
| Weight and dimensions                                            |         |                                                                                                                      |
| Platform weight*                                                 |         | 3857 kg                                                                                                              |
| Platform dimensions (length x width)                             | lp / ep | 2.79 m x 1.60 m                                                                                                      |
| Platform dimensions with extension (length)                      |         | 4.31 m                                                                                                               |
| Overall length                                                   | l1      | 3.76 m                                                                                                               |
| Overall width                                                    | b1      | 1.75 m                                                                                                               |
| Overall height                                                   | h17     | 2.59 m                                                                                                               |
| Overall height (stowed)                                          | h18 *** | 1.92 m                                                                                                               |
| Overall length with platform extension                           | I15     | 4.81 m                                                                                                               |
| External turning radius                                          | Wa3     | 4.60 m                                                                                                               |
| Ground clearance at centre of wheelbase                          | m2      | 0.24 m                                                                                                               |
| Wheelbase                                                        | ٧       | 2.29 m                                                                                                               |
| Performances                                                     | · ·     |                                                                                                                      |
| Drive speed - stowed                                             |         | 5.60 km/h                                                                                                            |
| Drive speed - raised                                             |         | 0.40 km/h                                                                                                            |
| Raise speed (laden) / Lower speed (laden)                        |         | 42 s / 28 s                                                                                                          |
| Gradeability                                                     |         | 30 %                                                                                                                 |
| Max outrigger leveling front uphill / back uphill                |         | 5.30 ° / 4.20 °                                                                                                      |
| Max outrigger leveling side to side                              |         | 11.70 °                                                                                                              |
| Indoor and outdoor max Tilt Rating (Fore and Aft / Side-to-Side) |         | 3°/2°                                                                                                                |
| Wheels                                                           |         |                                                                                                                      |
| Tires type                                                       |         | Foam-filled                                                                                                          |
| Drive wheels (front / rear)                                      |         | 2/2                                                                                                                  |
| Steering wheels (front / rear)                                   |         | 2/0                                                                                                                  |
| Braking wheels (front / rear)                                    |         | 2/2                                                                                                                  |
| Engine/Battery                                                   |         |                                                                                                                      |
| Engine brand / model                                             |         | Kubota - D1105                                                                                                       |
| Engine norm                                                      |         | Tier 4 final                                                                                                         |
| I.C. Engine power rating / Power                                 |         | 25 Hp / 18.50 kW                                                                                                     |
| Miscellaneous                                                    |         |                                                                                                                      |
| Ground Pressure                                                  |         | 5.44 dan/cm2                                                                                                         |
| Hydraulic tank capacity                                          |         | 68.10 I                                                                                                              |
| Fuel tank                                                        |         | 37.90                                                                                                                |
| Sound pressure level (platform work station) (LpA)               |         | 79 dB                                                                                                                |
| Vibration on hands/arms                                          |         | < 2.50 m/s²                                                                                                          |
| Standards compliance                                             |         | - 2.00 11/0                                                                                                          |
| This machine is in compliance with:                              |         | European directives: 2006/42/EC- Machinery<br>(revised EN280:2013) - 2004/108/EC (EMC) -<br>2006/95/EC (Low voltage) |