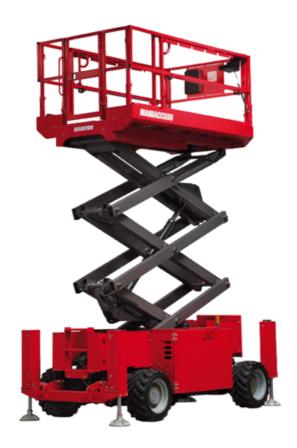

# 120 SC

|                                                                  | 12030   | reated on June 15, 2025 at 4:21 PM UT                                                                                |
|------------------------------------------------------------------|---------|----------------------------------------------------------------------------------------------------------------------|
| Capacities                                                       |         | Metric                                                                                                               |
| Working height                                                   | h21     | 11.75 m                                                                                                              |
| Platform height                                                  | h7      | 9.96 m                                                                                                               |
| Platform capacity                                                | Q       | 454 kg                                                                                                               |
| Max. capacity on the extension deck                              |         | 136 kg                                                                                                               |
| Number of people (indoor / outdoor)                              |         | 4 / 2                                                                                                                |
| Weight and dimensions                                            |         |                                                                                                                      |
| Platform weight*                                                 |         | 3857 kg                                                                                                              |
| Platform dimensions (length x width)                             | lp / ep | 2.79 m x 1.60 m                                                                                                      |
| Platform dimensions with extension (length)                      |         | 4.31 m                                                                                                               |
| Overall length                                                   | I1      | 3.76 m                                                                                                               |
| Overall width                                                    | b1      | 1.75 m                                                                                                               |
| Overall height                                                   | h17     | 2.59 m                                                                                                               |
| Overall height (stowed)                                          | h18 *** | 1.92 m                                                                                                               |
| Overall length with platform extension                           | 115     | 4.81 m                                                                                                               |
| External tuming radius                                           | Wa3     | 4.60 m                                                                                                               |
| Ground clearance at centre of wheelbase                          | m2      | 0.24 m                                                                                                               |
| Wheelbase                                                        | v       | 2.29 m                                                                                                               |
| Performances                                                     |         |                                                                                                                      |
| Drive speed - stowed                                             |         | 5.60 km/h                                                                                                            |
| Drive speed - raised                                             |         | 0.40 km/h                                                                                                            |
| Raise speed (laden) / Lower speed (laden)                        |         | 42 s / 28 s                                                                                                          |
| Gradeability                                                     |         | 30 %                                                                                                                 |
| Max outrigger leveling front uphill / back uphill                |         | 5.30 ° / 4.20 °                                                                                                      |
| Max outrigger leveling side to side                              |         | 11.70 °                                                                                                              |
| Indoor and outdoor max Tilt Rating (Fore and Aft / Side-to-Side) |         | 3°/2°                                                                                                                |
| Wheels                                                           |         |                                                                                                                      |
| Tires type                                                       |         | Foam-filled                                                                                                          |
| Drive wheels (front / rear)                                      |         | 2 / 2                                                                                                                |
| Steering wheels (front / rear)                                   |         | 2 / 0                                                                                                                |
| Braking wheels (front / rear)                                    |         | 2 / 2                                                                                                                |
| Engine/Battery                                                   |         | ·                                                                                                                    |
| Engine brand / model                                             |         | Kubota - D1105                                                                                                       |
| Engine norm                                                      |         | Tier 4 final                                                                                                         |
| I.C. Engine power rating / Power                                 |         | 25 Hp / 18.50 kW                                                                                                     |
| Miscellaneous                                                    |         |                                                                                                                      |
| Ground Pressure                                                  |         | 5.44 dan/cm2                                                                                                         |
| Hydraulic tank capacity                                          |         | 68.10 I                                                                                                              |
| Fuel tank                                                        |         | 37.90 l                                                                                                              |
| Sound pressure level (platform work station) (LpA)               |         | 79 dB                                                                                                                |
| Vibration on hands/arms                                          |         | < 2.50 m/s <sup>2</sup>                                                                                              |
| Standards compliance                                             |         |                                                                                                                      |
| This machine is in compliance with:                              |         | European directives: 2006/42/EC- Machinery<br>(revised EN280:2013) - 2004/108/EC (EMC) -<br>2006/95/EC (Low voltage) |