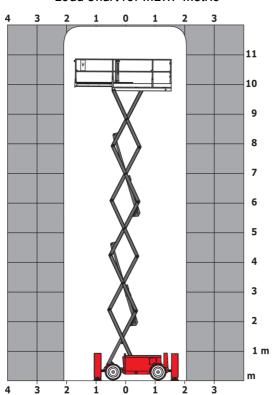

|
| Vibration on hands/arms                                          |         | < 2.50 m/s <sup>2</sup>                                                                                              |
| Standards compliance                                             |         |                                                                                                                      |
| This machine is in compliance with:                              |         | European directives: 2006/42/EC- Machinery<br>(revised EN280:2013) - 2004/108/EC (EMC) -<br>2006/95/EC (Low voltage) |

<sup>\*\*\*</sup> With folded guardrail

### 120 SC - Load chart

#### Load Chart for MEWP Metric



### 120 SC - Dimensional drawing



## **Equipment**

| Standard                                                                    |
|-----------------------------------------------------------------------------|
| 230V Predisposition                                                         |
| 4 wheel drive                                                               |
| Anti-slip platform surface                                                  |
| Audible alarm and illuminated indicator lamp (leveling, overload, lowering) |
| CAN bus technology                                                          |
| Emergency stop button in platform and on frame                              |
| Fixed anti-shearing protection                                              |
| Fold-away guard rails