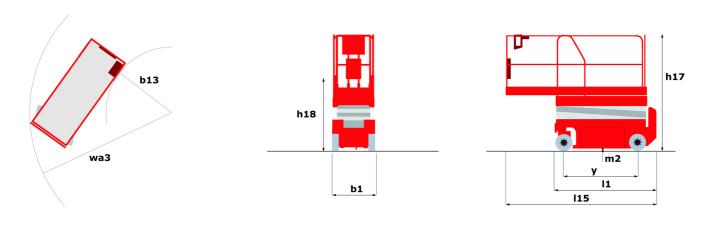

### 120 SC - Dimensional drawing

# 120 SC

|                                                                  | 12030   | reated on June 15, 2025 at 4:21 PM UT                                                                                |
|------------------------------------------------------------------|---------|----------------------------------------------------------------------------------------------------------------------|
| Capacities                                                       |         | Metric                                                                                                               |
| Working height                                                   | h21     | 11.75 m                                                                                                              |
| Platform height                                                  | h7      | 9.96 m                                                                                                               |
| Platform capacity                                                | Q       | 454 kg                                                                                                               |
| Max. capacity on the extension deck                              |         | 136 kg                                                                                                               |
| Number of people (indoor / outdoor)                              |         | 4 / 2                                                                                                                |
| Weight and dimensions                                            |         |                                                                                                                      |
| Platform weight*                                                 |         | 3857 kg                                                                                                              |
| Platform dimensions (length x width)                             | lp / ep | 2.79 m x 1.60 m                                                                                                      |
| Platform dimensions with extension (length)                      |         | 4.31 m                                                                                                               |
| Overall length                                                   | I1      | 3.76 m                                                                                                               |
| Overall width                                                    | b1      | 1.75 m                                                                                                               |
| Overall height                                                   | h17     | 2.59 m                                                                                                               |
| Overall height (stowed)                                          | h18 *** | 1.92 m                                                                                                               |
| Overall length with platform extension                           | 115     | 4.81 m                                                                                                               |
| External tuming radius                                           | Wa3     | 4.60 m                                                                                                               |
| Ground clearance at centre of wheelbase                          | m2      | 0.24 m                                                                                                               |
| Wheelbase                                                        | v       | 2.29 m                                                                                                               |
| Performances                                                     |         |                                                                                                                      |
| Drive speed - stowed                                             |         | 5.60 km/h                                                                                                            |
| Drive speed - raised                                             |         | 0.40 km/h                                                                                                            |
| Raise speed (laden) / Lower speed (laden)                        |         | 42 s / 28 s                                                                                                          |
| Gradeability                                                     |         | 30 %                                                                                                                 |
| Max outrigger leveling front uphill / back uphill                |         | 5.30 ° / 4.20 °                                                                                                      |
| Max outrigger leveling side to side                              |         | 11.70 °                                                                                                              |
| Indoor and outdoor max Tilt Rating (Fore and Aft / Side-to-Side) |         | 3°/2°                                                                                                                |
| Wheels                                                           |         |                                                                                                                      |
| Tires type                                                       |         | Foam-filled                                                                                                          |
| Drive wheels (front / rear)                                      |         | 2 / 2                                                                                                                |
| Steering wheels (front / rear)                                   |         | 2 / 0                                                                                                                |
| Braking wheels (front / rear)                                    |         | 2 / 2                                                                                                                |
| Engine/Battery                                                   |         | ·                                                                                                                    |
| Engine brand / model                                             |         | Kubota - D1105                                                                                                       |
| Engine norm                                                      |         | Tier 4 final                                                                                                         |
| I.C. Engine power rating / Power                                 |         | 25 Hp / 18.50 kW                                                                                                     |
| Miscellaneous                                                    |         |                                                                                                                      |
| Ground Pressure                                                  |         | 5.44 dan/cm2                                                                                                         |
| Hydraulic tank capacity                                          |         | 68.10 I                                                                                                              |
| Fuel tank                                                        |         | 37.90 l                                                                                                              |
| Sound pressure level (platform work station) (LpA)               |         | 79 dB                                                                                                                |
| Vibration on hands/arms                                          |         | < 2.50 m/s <sup>2</sup>                                                                                              |
| Standards compliance                                             |         |                                                                                                                      |
| This machine is in compliance with:                              |         | European directives: 2006/42/EC- Machinery<br>(revised EN280:2013) - 2004/108/EC (EMC) -<br>2006/95/EC (Low voltage) |