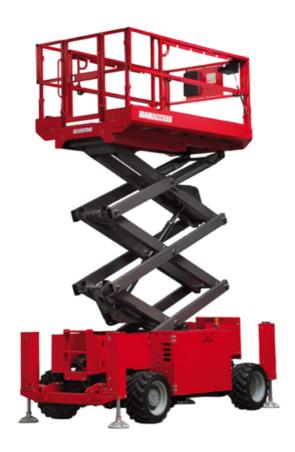

Technical sheet:

# 120 SC

|                                                                  | 120 50                                  | Created on June 6, 2025 at 3:33 PM U                                                                                 |
|------------------------------------------------------------------|-----------------------------------------|----------------------------------------------------------------------------------------------------------------------|
| Capacities                                                       |                                         | Metric                                                                                                               |
| Working height                                                   | h21                                     | 11.75 m                                                                                                              |
| Platform height                                                  | h7                                      | 9.96 m                                                                                                               |
| Platform capacity                                                | Q                                       | 454 kg                                                                                                               |
| Max. capacity on the extension deck                              | •                                       | 136 kg                                                                                                               |
| Number of people (indoor / outdoor)                              |                                         | 4 / 2                                                                                                                |
| Weight and dimensions                                            |                                         |                                                                                                                      |
| Platform weight*                                                 |                                         | 3857 kg                                                                                                              |
| Platform dimensions (length x width)                             | lp / ep                                 | 2.79 m x 1.60 m                                                                                                      |
| Platform dimensions with extension (length)                      | .,,,,,,,,,,,,,,,,,,,,,,,,,,,,,,,,,,,,,, | 4.31 m                                                                                                               |
| Overall length                                                   | I1                                      | 3.76 m                                                                                                               |
| Overall width                                                    | b1                                      | 1.75 m                                                                                                               |
| Overall height                                                   | h17                                     | 2.59 m                                                                                                               |
| •                                                                |                                         |                                                                                                                      |
| Overall height (stowed)                                          | h18 ***                                 | 1.92 m                                                                                                               |
| Overall length with platform extension                           | l15                                     | 4.81 m                                                                                                               |
| External turning radius                                          | Wa3                                     | 4.60 m                                                                                                               |
| Ground clearance at centre of wheelbase                          | m2                                      | 0.24 m                                                                                                               |
| Wheelbase                                                        | у                                       | 2.29 m                                                                                                               |
| Performances                                                     |                                         |                                                                                                                      |
| Drive speed - stowed                                             |                                         | 5.60 km/h                                                                                                            |
| Drive speed - raised                                             |                                         | 0.40 km/h                                                                                                            |
| Raise speed (laden) / Lower speed (laden)                        |                                         | 42 s / 28 s                                                                                                          |
| Gradeability                                                     |                                         | 30 %                                                                                                                 |
| Max outrigger leveling front uphill / back uphill                |                                         | 5.30 ° / 4.20 °                                                                                                      |
| Max outrigger leveling side to side                              |                                         | 11.70 °                                                                                                              |
| Indoor and outdoor max Tilt Rating (Fore and Aft / Side-to-Side) |                                         | 3 ° / 2 °                                                                                                            |
| Wheels                                                           |                                         |                                                                                                                      |
| Tires type                                                       |                                         | Foam-filled                                                                                                          |
| Drive wheels (front / rear)                                      |                                         | 2/2                                                                                                                  |
| Steering wheels (front / rear)                                   |                                         | 2 / 0                                                                                                                |
| Braking wheels (front / rear)                                    |                                         | 2/2                                                                                                                  |
| Engine/Battery                                                   |                                         |                                                                                                                      |
| Engine brand / model                                             |                                         | Kubota - D1105                                                                                                       |
| Engine norm                                                      |                                         | Tier 4 final                                                                                                         |
| I.C. Engine power rating / Power                                 |                                         | 25 Hp / 18.50 kW                                                                                                     |
| Miscellaneous                                                    |                                         |                                                                                                                      |
| Ground Pressure                                                  |                                         | 5.44 dan/cm2                                                                                                         |
| Hydraulic tank capacity                                          |                                         | 68.10 I                                                                                                              |
| Fuel tank                                                        |                                         | 37.90 I                                                                                                              |
| Sound pressure level (platform work station) (LpA)               |                                         | 79 dB                                                                                                                |
| Vibration on hands/arms                                          |                                         | < 2.50 m/s²                                                                                                          |
| Standards compliance                                             |                                         | 2100 1100                                                                                                            |
| This machine is in compliance with:                              |                                         | European directives: 2006/42/EC- Machinery<br>(revised EN280:2013) - 2004/108/EC (EMC) -<br>2006/95/EC (Low voltage) |