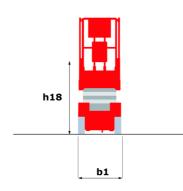

# 120 SC

|                                                                  | 120 50                                  | Created on June 6, 2025 at 3:33 PM U                                                                                 |
|------------------------------------------------------------------|-----------------------------------------|----------------------------------------------------------------------------------------------------------------------|
| Capacities                                                       |                                         | Metric                                                                                                               |
| Working height                                                   | h21                                     | 11.75 m                                                                                                              |
| Platform height                                                  | h7                                      | 9.96 m                                                                                                               |
| Platform capacity                                                | Q                                       | 454 kg                                                                                                               |
| Max. capacity on the extension deck                              | •                                       | 136 kg                                                                                                               |
| Number of people (indoor / outdoor)                              |                                         | 4 / 2                                                                                                                |
| Weight and dimensions                                            |                                         |                                                                                                                      |
| Platform weight*                                                 |                                         | 3857 kg                                                                                                              |
| Platform dimensions (length x width)                             | lp / ep                                 | 2.79 m x 1.60 m                                                                                                      |
| Platform dimensions with extension (length)                      | .,,,,,,,,,,,,,,,,,,,,,,,,,,,,,,,,,,,,,, | 4.31 m                                                                                                               |
| Overall length                                                   | I1                                      | 3.76 m                                                                                                               |
| Overall width                                                    | b1                                      | 1.75 m                                                                                                               |
| Overall height                                                   | h17                                     | 2.59 m                                                                                                               |
| •                                                                |                                         |                                                                                                                      |
| Overall height (stowed)                                          | h18 ***                                 | 1.92 m                                                                                                               |
| Overall length with platform extension                           | l15                                     | 4.81 m                                                                                                               |
| External turning radius                                          | Wa3                                     | 4.60 m                                                                                                               |
| Ground clearance at centre of wheelbase                          | m2                                      | 0.24 m                                                                                                               |
| Wheelbase                                                        | у                                       | 2.29 m                                                                                                               |
| Performances                                                     |                                         |                                                                                                                      |
| Drive speed - stowed                                             |                                         | 5.60 km/h                                                                                                            |
| Drive speed - raised                                             |                                         | 0.40 km/h                                                                                                            |
| Raise speed (laden) / Lower speed (laden)                        |                                         | 42 s / 28 s                                                                                                          |
| Gradeability                                                     |                                         | 30 %                                                                                                                 |
| Max outrigger leveling front uphill / back uphill                |                                         | 5.30 ° / 4.20 °                                                                                                      |
| Max outrigger leveling side to side                              |                                         | 11.70 °                                                                                                              |
| Indoor and outdoor max Tilt Rating (Fore and Aft / Side-to-Side) |                                         | 3 ° / 2 °                                                                                                            |
| Wheels                                                           |                                         |                                                                                                                      |
| Tires type                                                       |                                         | Foam-filled                                                                                                          |
| Drive wheels (front / rear)                                      |                                         | 2/2                                                                                                                  |
| Steering wheels (front / rear)                                   |                                         | 2 / 0                                                                                                                |
| Braking wheels (front / rear)                                    |                                         | 2/2                                                                                                                  |
| Engine/Battery                                                   |                                         |                                                                                                                      |
| Engine brand / model                                             |                                         | Kubota - D1105                                                                                                       |
| Engine norm                                                      |                                         | Tier 4 final                                                                                                         |
| I.C. Engine power rating / Power                                 |                                         | 25 Hp / 18.50 kW                                                                                                     |
| Miscellaneous                                                    |                                         |                                                                                                                      |
| Ground Pressure                                                  |                                         | 5.44 dan/cm2                                                                                                         |
| Hydraulic tank capacity                                          |                                         | 68.10 I                                                                                                              |
| Fuel tank                                                        |                                         | 37.90 I                                                                                                              |
| Sound pressure level (platform work station) (LpA)               |                                         | 79 dB                                                                                                                |
| Vibration on hands/arms                                          |                                         | < 2.50 m/s²                                                                                                          |
| Standards compliance                                             |                                         | 2100 1100                                                                                                            |
| This machine is in compliance with:                              |                                         | European directives: 2006/42/EC- Machinery<br>(revised EN280:2013) - 2004/108/EC (EMC) -<br>2006/95/EC (Low voltage) |