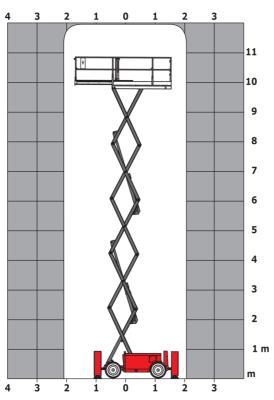

### 120 SC - Dimensional drawing

# 120 SC

|                                                                  | 120 50                                  | Created on June 6, 2025 at 3:33 PM U                                                                                 |
|------------------------------------------------------------------|-----------------------------------------|----------------------------------------------------------------------------------------------------------------------|
| Capacities                                                       |                                         | Metric                                                                                                               |
| Working height                                                   | h21                                     | 11.75 m                                                                                                              |
| Platform height                                                  | h7                                      | 9.96 m                                                                                                               |
| Platform capacity                                                | Q                                       | 454 kg                                                                                                               |
| Max. capacity on the extension deck                              | •                                       | 136 kg                                                                                                               |
| Number of people (indoor / outdoor)                              |                                         | 4 / 2                                                                                                                |
| Weight and dimensions                                            |                                         |                                                                                                                      |
| Platform weight*                                                 |                                         | 3857 kg                                                                                                              |
| Platform dimensions (length x width)                             | lp / ep                                 | 2.79 m x 1.60 m                                                                                                      |
| Platform dimensions with extension (length)                      | .,,,,,,,,,,,,,,,,,,,,,,,,,,,,,,,,,,,,,, | 4.31 m                                                                                                               |
| Overall length                                                   | I1                                      | 3.76 m                                                                                                               |
| Overall width                                                    | b1                                      | 1.75 m                                                                                                               |
| Overall height                                                   | h17                                     | 2.59 m                                                                                                               |
| •                                                                |                                         |                                                                                                                      |
| Overall height (stowed)                                          | h18 ***                                 | 1.92 m                                                                                                               |
| Overall length with platform extension                           | l15                                     | 4.81 m                                                                                                               |
| External turning radius                                          | Wa3                                     | 4.60 m                                                                                                               |
| Ground clearance at centre of wheelbase                          | m2                                      | 0.24 m                                                                                                               |
| Wheelbase                                                        | у                                       | 2.29 m                                                                                                               |
| Performances                                                     |                                         |                                                                                                                      |
| Drive speed - stowed                                             |                                         | 5.60 km/h                                                                                                            |
| Drive speed - raised                                             |                                         | 0.40 km/h                                                                                                            |
| Raise speed (laden) / Lower speed (laden)                        |                                         | 42 s / 28 s                                                                                                          |
| Gradeability                                                     |                                         | 30 %                                                                                                                 |
| Max outrigger leveling front uphill / back uphill                |                                         | 5.30 ° / 4.20 °                                                                                                      |
| Max outrigger leveling side to side                              |                                         | 11.70 °                                                                                                              |
| Indoor and outdoor max Tilt Rating (Fore and Aft / Side-to-Side) |                                         | 3 ° / 2 °                                                                                                            |
| Wheels                                                           |                                         |                                                                                                                      |
| Tires type                                                       |                                         | Foam-filled                                                                                                          |
| Drive wheels (front / rear)                                      |                                         | 2/2                                                                                                                  |
| Steering wheels (front / rear)                                   |                                         | 2 / 0                                                                                                                |
| Braking wheels (front / rear)                                    |                                         | 2/2                                                                                                                  |
| Engine/Battery                                                   |                                         |                                                                                                                      |
| Engine brand / model                                             |                                         | Kubota - D1105                                                                                                       |
| Engine norm                                                      |                                         | Tier 4 final                                                                                                         |
| I.C. Engine power rating / Power                                 |                                         | 25 Hp / 18.50 kW                                                                                                     |
| Miscellaneous                                                    |                                         |                                                                                                                      |
| Ground Pressure                                                  |                                         | 5.44 dan/cm2                                                                                                         |
| Hydraulic tank capacity                                          |                                         | 68.10 I                                                                                                              |
| Fuel tank                                                        |                                         | 37.90 I                                                                                                              |
| Sound pressure level (platform work station) (LpA)               |                                         | 79 dB                                                                                                                |
| Vibration on hands/arms                                          |                                         | < 2.50 m/s²                                                                                                          |
| Standards compliance                                             |                                         | 2100 1100                                                                                                            |
| This machine is in compliance with:                              |                                         | European directives: 2006/42/EC- Machinery<br>(revised EN280:2013) - 2004/108/EC (EMC) -<br>2006/95/EC (Low voltage) |