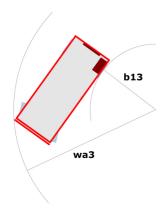

# 120 SC

|                                                                  | 120 50                                  | Created on June 6, 2025 at 3:33 PM U                                                                                 |
|------------------------------------------------------------------|-----------------------------------------|----------------------------------------------------------------------------------------------------------------------|
| Capacities                                                       |                                         | Metric                                                                                                               |
| Working height                                                   | h21                                     | 11.75 m                                                                                                              |
| Platform height                                                  | h7                                      | 9.96 m                                                                                                               |
| Platform capacity                                                | Q                                       | 454 kg                                                                                                               |
| Max. capacity on the extension deck                              | •                                       | 136 kg                                                                                                               |
| Number of people (indoor / outdoor)                              |                                         | 4 / 2                                                                                                                |
| Weight and dimensions                                            |                                         |                                                                                                                      |
| Platform weight*                                                 |                                         | 3857 kg                                                                                                              |
| Platform dimensions (length x width)                             | lp / ep                                 | 2.79 m x 1.60 m                                                                                                      |
| Platform dimensions with extension (length)                      | .,,,,,,,,,,,,,,,,,,,,,,,,,,,,,,,,,,,,,, | 4.31 m                                                                                                               |
| Overall length                                                   | I1                                      | 3.76 m                                                                                                               |
| Overall width                                                    | b1                                      | 1.75 m                                                                                                               |
| Overall height                                                   | h17                                     | 2.59 m                                                                                                               |
| •                                                                |                                         |                                                                                                                      |
| Overall height (stowed)                                          | h18 ***                                 | 1.92 m                                                                                                               |
| Overall length with platform extension                           | l15                                     | 4.81 m                                                                                                               |
| External turning radius                                          | Wa3                                     | 4.60 m                                                                                                               |
| Ground clearance at centre of wheelbase                          | m2                                      | 0.24 m                                                                                                               |
| Wheelbase                                                        | у                                       | 2.29 m                                                                                                               |
| Performances                                                     |                                         |                                                                                                                      |
| Drive speed - stowed                                             |                                         | 5.60 km/h                                                                                                            |
| Drive speed - raised                                             |                                         | 0.40 km/h                                                                                                            |
| Raise speed (laden) / Lower speed (laden)                        |                                         | 42 s / 28 s                                                                                                          |
| Gradeability                                                     |                                         | 30 %                                                                                                                 |
| Max outrigger leveling front uphill / back uphill                |                                         | 5.30 ° / 4.20 °                                                                                                      |
| Max outrigger leveling side to side                              |                                         | 11.70 °                                                                                                              |
| Indoor and outdoor max Tilt Rating (Fore and Aft / Side-to-Side) |                                         | 3 ° / 2 °                                                                                                            |
| Wheels                                                           |                                         |                                                                                                                      |
| Tires type                                                       |                                         | Foam-filled                                                                                                          |
| Drive wheels (front / rear)                                      |                                         | 2/2                                                                                                                  |
| Steering wheels (front / rear)                                   |                                         | 2 / 0                                                                                                                |
| Braking wheels (front / rear)                                    |                                         | 2/2                                                                                                                  |
| Engine/Battery                                                   |                                         |                                                                                                                      |
| Engine brand / model                                             |                                         | Kubota - D1105                                                                                                       |
| Engine norm                                                      |                                         | Tier 4 final                                                                                                         |
| I.C. Engine power rating / Power                                 |                                         | 25 Hp / 18.50 kW                                                                                                     |
| Miscellaneous                                                    |                                         |                                                                                                                      |
| Ground Pressure                                                  |                                         | 5.44 dan/cm2                                                                                                         |
| Hydraulic tank capacity                                          |                                         | 68.10 I                                                                                                              |
| Fuel tank                                                        |                                         | 37.90 I                                                                                                              |
| Sound pressure level (platform work station) (LpA)               |                                         | 79 dB                                                                                                                |
| Vibration on hands/arms                                          |                                         | < 2.50 m/s²                                                                                                          |
| Standards compliance                                             |                                         | 2100 1100                                                                                                            |
| This machine is in compliance with:                              |                                         | European directives: 2006/42/EC- Machinery<br>(revised EN280:2013) - 2004/108/EC (EMC) -<br>2006/95/EC (Low voltage) |