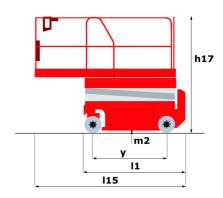

# 120 SC

|                                                                  | 120 50                                  | Created on June 6, 2025 at 3:33 PM U                                                                                 |
|------------------------------------------------------------------|-----------------------------------------|----------------------------------------------------------------------------------------------------------------------|
| Capacities                                                       |                                         | Metric                                                                                                               |
| Working height                                                   | h21                                     | 11.75 m                                                                                                              |
| Platform height                                                  | h7                                      | 9.96 m                                                                                                               |
| Platform capacity                                                | Q                                       | 454 kg                                                                                                               |
| Max. capacity on the extension deck                              | •                                       | 136 kg                                                                                                               |
| Number of people (indoor / outdoor)                              |                                         | 4 / 2                                                                                                                |
| Weight and dimensions                                            |                                         |                                                                                                                      |
| Platform weight*                                                 |                                         | 3857 kg                                                                                                              |
| Platform dimensions (length x width)                             | lp / ep                                 | 2.79 m x 1.60 m                                                                                                      |
| Platform dimensions with extension (length)                      | .,,,,,,,,,,,,,,,,,,,,,,,,,,,,,,,,,,,,,, | 4.31 m                                                                                                               |
| Overall length                                                   | I1                                      | 3.76 m                                                                                                               |
| Overall width                                                    | b1                                      | 1.75 m                                                                                                               |
| Overall height                                                   | h17                                     | 2.59 m                                                                                                               |
| •                                                                |                                         |                                                                                                                      |
| Overall height (stowed)                                          | h18 ***                                 | 1.92 m                                                                                                               |
| Overall length with platform extension                           | l15                                     | 4.81 m                                                                                                               |
| External turning radius                                          | Wa3                                     | 4.60 m                                                                                                               |
| Ground clearance at centre of wheelbase                          | m2                                      | 0.24 m                                                                                                               |
| Wheelbase                                                        | у                                       | 2.29 m                                                                                                               |
| Performances                                                     |                                         |                                                                                                                      |
| Drive speed - stowed                                             |                                         | 5.60 km/h                                                                                                            |
| Drive speed - raised                                             |                                         | 0.40 km/h                                                                                                            |
| Raise speed (laden) / Lower speed (laden)                        |                                         | 42 s / 28 s                                                                                                          |
| Gradeability                                                     |                                         | 30 %                                                                                                                 |
| Max outrigger leveling front uphill / back uphill                |                                         | 5.30 ° / 4.20 °                                                                                                      |
| Max outrigger leveling side to side                              |                                         | 11.70 °                                                                                                              |
| Indoor and outdoor max Tilt Rating (Fore and Aft / Side-to-Side) |                                         | 3 ° / 2 °                                                                                                            |
| Wheels                                                           |                                         |                                                                                                                      |
| Tires type                                                       |                                         | Foam-filled                                                                                                          |
| Drive wheels (front / rear)                                      |                                         | 2/2                                                                                                                  |
| Steering wheels (front / rear)                                   |                                         | 2 / 0                                                                                                                |
| Braking wheels (front / rear)                                    |                                         | 2/2                                                                                                                  |
| Engine/Battery                                                   |                                         |                                                                                                                      |
| Engine brand / model                                             |                                         | Kubota - D1105                                                                                                       |
| Engine norm                                                      |                                         | Tier 4 final                                                                                                         |
| I.C. Engine power rating / Power                                 |                                         | 25 Hp / 18.50 kW                                                                                                     |
| Miscellaneous                                                    |                                         |                                                                                                                      |
| Ground Pressure                                                  |                                         | 5.44 dan/cm2                                                                                                         |
| Hydraulic tank capacity                                          |                                         | 68.10 I                                                                                                              |
| Fuel tank                                                        |                                         | 37.90 I                                                                                                              |
| Sound pressure level (platform work station) (LpA)               |                                         | 79 dB                                                                                                                |
| Vibration on hands/arms                                          |                                         | < 2.50 m/s²                                                                                                          |
| Standards compliance                                             |                                         | 2100 1100                                                                                                            |
| This machine is in compliance with:                              |                                         | European directives: 2006/42/EC- Machinery<br>(revised EN280:2013) - 2004/108/EC (EMC) -<br>2006/95/EC (Low voltage) |

### 120 SC - Dimensional drawing