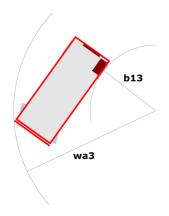

|
| Vibration on hands/arms                                          |         | < 2.50 m/s <sup>2</sup>                                                                                              |
| Standards compliance                                             |         |                                                                                                                      |
| This machine is in compliance with:                              |         | European directives: 2006/42/EC- Machinery<br>(revised EN280:2013) - 2004/108/EC (EMC) -<br>2006/95/EC (Low voltage) |

<sup>\*\*\*</sup> With folded guardrail

#### 120 SC - Load chart

#### Load Chart for MEWP Metric



### 120 SC - Dimensional drawing







## **Equipment**

| Standard                                                                    |
|-----------------------------------------------------------------------------|
| 230V Predisposition                                                         |
| 4 wheel drive                                                               |
| Anti-slip platform surface                                                  |
| Audible alarm and illuminated indicator lamp (leveling, overload, lowering) |
| CAN bus technology                                                          |
| Emergency stop button in platform and on frame                              |
| Fixed anti-shearing protection                                              |
| Fold-away guard rails to allow movement through the do