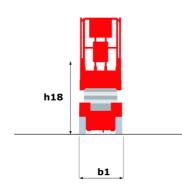

# 120 SC

|                                                                  | 120 SC  | Created on June 2, 2025 at 6:49 PM UT                                                                                |
|------------------------------------------------------------------|---------|----------------------------------------------------------------------------------------------------------------------|
| Capacities                                                       |         | Metric                                                                                                               |
| Working height                                                   | h21     | 11.75 m                                                                                                              |
| Platform height                                                  | h7      | 9.96 m                                                                                                               |
| Platform capacity                                                | Q       | 454 kg                                                                                                               |
| Max. capacity on the extension deck                              |         | 136 kg                                                                                                               |
| Number of people (indoor / outdoor)                              |         | 4 / 2                                                                                                                |
| Weight and dimensions                                            |         |                                                                                                                      |
| Platform weight*                                                 |         | 3857 kg                                                                                                              |
| Platform dimensions (length x width)                             | lp / ep | 2.79 m x 1.60 m                                                                                                      |
| Platform dimensions with extension (length)                      |         | 4.31 m                                                                                                               |
| Overall length                                                   | l1      | 3.76 m                                                                                                               |
| Overall width                                                    | b1      | 1.75 m                                                                                                               |
| Overall height                                                   | h17     | 2.59 m                                                                                                               |
| Overall height (stowed)                                          | h18 *** | 1.92 m                                                                                                               |
| Overall length with platform extension                           | l15     | 4.81 m                                                                                                               |
| External turning radius                                          | Wa3     | 4.60 m                                                                                                               |
| Ground clearance at centre of wheelbase                          | m2      | 0.24 m                                                                                                               |
| Wheelbase                                                        | у       | 2.29 m                                                                                                               |
| Performances                                                     |         |                                                                                                                      |
| Drive speed - stowed                                             |         | 5.60 km/h                                                                                                            |
| Drive speed - raised                                             |         | 0.40 km/h                                                                                                            |
| Raise speed (laden) / Lower speed (laden)                        |         | 42 s / 28 s                                                                                                          |
| Gradeability                                                     |         | 30 %                                                                                                                 |
| Max outrigger leveling front uphill / back uphill                |         | 5.30 ° / 4.20 °                                                                                                      |
| Max outrigger leveling side to side                              |         | 11.70 °                                                                                                              |
| Indoor and outdoor max Tilt Rating (Fore and Aft / Side-to-Side) |         | 3°/2°                                                                                                                |
| Wheels                                                           |         |                                                                                                                      |
| Tires type                                                       |         | Foam-filled                                                                                                          |
| Drive wheels (front / rear)                                      |         | 2/2                                                                                                                  |
| Steering wheels (front / rear)                                   |         | 2/0                                                                                                                  |
| Braking wheels (front / rear)                                    |         | 2/2                                                                                                                  |
| Engine/Battery Engine/Battery                                    |         |                                                                                                                      |
| Engine brand / model                                             |         | Kubota - D1105                                                                                                       |
| Engine norm                                                      |         | Tier 4 final                                                                                                         |
| I.C. Engine power rating / Power                                 |         | 25 Hp / 18.50 kW                                                                                                     |
| Miscellaneous                                                    |         |                                                                                                                      |
| Ground Pressure                                                  |         | 5.44 dan/cm2                                                                                                         |
| Hydraulic tank capacity                                          |         | 68.10 I                                                                                                              |
| Fuel tank                                                        |         | 37.90 I                                                                                                              |
| Sound pressure level (platform work station) (LpA)               |         | 79 dB                                                                                                                |
| Vibration on hands/arms                                          |         | < 2.50 m/s <sup>2</sup>                                                                                              |
| Standards compliance                                             |         |                                                                                                                      |
| This machine is in compliance with:                              |         | European directives: 2006/42/EC- Machinery<br>(revised EN280:2013) - 2004/108/EC (EMC) -<br>2006/95/EC (Low voltage) |