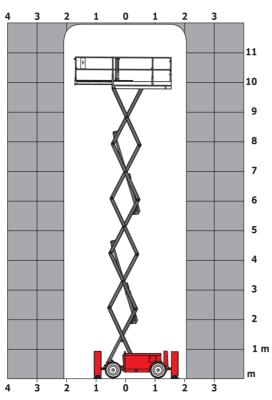

|
| Vibration on hands/arms                                          |         | < 2.50 m/s <sup>2</sup>                                                                                              |
| Standards compliance                                             |         |                                                                                                                      |
| This machine is in compliance with:                              |         | European directives: 2006/42/EC- Machinery<br>(revised EN280:2013) - 2004/108/EC (EMC) -<br>2006/95/EC (Low voltage) |

<sup>\*\*\*</sup> With folded guardrail

#### 120 SC - Load chart

#### Load Chart for MEWP Metric



### 120 SC - Dimensional drawing







## **Equipment**

| Standard                                                                    |
|-----------------------------------------------------------------------------|
| 230V Predisposition                                                         |
| 4 wheel drive                                                               |
| Anti-slip platform surface                                                  |
| Audible alarm and illuminated indicator lamp (leveling, overload, lowering) |
| CAN bus technology                                                          |
| Emergency stop button in platform and on frame                              |
| Fixed anti-shearing protection                                              |
| Fold-away guard ra