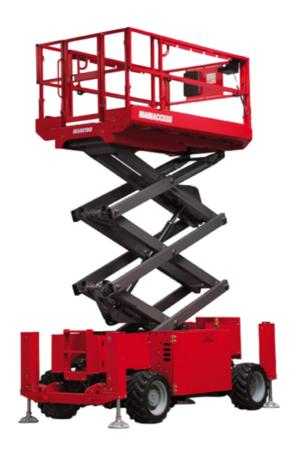

# 120 SC

|                                                                  | 120 SC  | Created on June 2, 2025 at 6:49 PM UT                                                                                |
|------------------------------------------------------------------|---------|----------------------------------------------------------------------------------------------------------------------|
| Capacities                                                       |         | Metric                                                                                                               |
| Working height                                                   | h21     | 11.75 m                                                                                                              |
| Platform height                                                  | h7      | 9.96 m                                                                                                               |
| Platform capacity                                                | Q       | 454 kg                                                                                                               |
| Max. capacity on the extension deck                              |         | 136 kg                                                                                                               |
| Number of people (indoor / outdoor)                              |         | 4 / 2                                                                                                                |
| Weight and dimensions                                            |         |                                                                                                                      |
| Platform weight*                                                 |         | 3857 kg                                                                                                              |
| Platform dimensions (length x width)                             | lp / ep | 2.79 m x 1.60 m                                                                                                      |
| Platform dimensions with extension (length)                      |         | 4.31 m                                                                                                               |
| Overall length                                                   | l1      | 3.76 m                                                                                                               |
| Overall width                                                    | b1      | 1.75 m                                                                                                               |
| Overall height                                                   | h17     | 2.59 m                                                                                                               |
| Overall height (stowed)                                          | h18 *** | 1.92 m                                                                                                               |
| Overall length with platform extension                           | l15     | 4.81 m                                                                                                               |
| External turning radius                                          | Wa3     | 4.60 m                                                                                                               |
| Ground clearance at centre of wheelbase                          | m2      | 0.24 m                                                                                                               |
| Wheelbase                                                        | у       | 2.29 m                                                                                                               |
| Performances                                                     |         |                                                                                                                      |
| Drive speed - stowed                                             |         | 5.60 km/h                                                                                                            |
| Drive speed - raised                                             |         | 0.40 km/h                                                                                                            |
| Raise speed (laden) / Lower speed (laden)                        |         | 42 s / 28 s                                                                                                          |
| Gradeability                                                     |         | 30 %                                                                                                                 |
| Max outrigger leveling front uphill / back uphill                |         | 5.30 ° / 4.20 °                                                                                                      |
| Max outrigger leveling side to side                              |         | 11.70 °                                                                                                              |
| Indoor and outdoor max Tilt Rating (Fore and Aft / Side-to-Side) |         | 3°/2°                                                                                                                |
| Wheels                                                           |         |                                                                                                                      |
| Tires type                                                       |         | Foam-filled                                                                                                          |
| Drive wheels (front / rear)                                      |         | 2/2                                                                                                                  |
| Steering wheels (front / rear)                                   |         | 2/0                                                                                                                  |
| Braking wheels (front / rear)                                    |         | 2/2                                                                                                                  |
| Engine/Battery Engine/Battery                                    |         |                                                                                                                      |
| Engine brand / model                                             |         | Kubota - D1105                                                                                                       |
| Engine norm                                                      |         | Tier 4 final                                                                                                         |
| I.C. Engine power rating / Power                                 |         | 25 Hp / 18.50 kW                                                                                                     |
| Miscellaneous                                                    |         |                                                                                                                      |
| Ground Pressure                                                  |         | 5.44 dan/cm2                                                                                                         |
| Hydraulic tank capacity                                          |         | 68.10 I                                                                                                              |
| Fuel tank                                                        |         | 37.90 I                                                                                                              |
| Sound pressure level (platform work station) (LpA)               |         | 79 dB                                                                                                                |
| Vibration on hands/arms                                          |         | < 2.50 m/s <sup>2</sup>                                                                                              |
| Standards compliance                                             |         |                                                                                                                      |
| This machine is in compliance with:                              |         | European directives: 2006/42/EC- Machinery<br>(revised EN280:2013) - 2004/108/EC (EMC) -<br>2006/95/EC (Low voltage) |