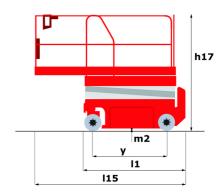

### 120 SC - Dimensional drawing

# 120 SC

|                                                                  | 120 SC  | Created on June 2, 2025 at 6:49 PM UT                                                                                |
|------------------------------------------------------------------|---------|----------------------------------------------------------------------------------------------------------------------|
| Capacities                                                       |         | Metric                                                                                                               |
| Working height                                                   | h21     | 11.75 m                                                                                                              |
| Platform height                                                  | h7      | 9.96 m                                                                                                               |
| Platform capacity                                                | Q       | 454 kg                                                                                                               |
| Max. capacity on the extension deck                              |         | 136 kg                                                                                                               |
| Number of people (indoor / outdoor)                              |         | 4 / 2                                                                                                                |
| Weight and dimensions                                            |         |                                                                                                                      |
| Platform weight*                                                 |         | 3857 kg                                                                                                              |
| Platform dimensions (length x width)                             | lp / ep | 2.79 m x 1.60 m                                                                                                      |
| Platform dimensions with extension (length)                      |         | 4.31 m                                                                                                               |
| Overall length                                                   | l1      | 3.76 m                                                                                                               |
| Overall width                                                    | b1      | 1.75 m                                                                                                               |
| Overall height                                                   | h17     | 2.59 m                                                                                                               |
| Overall height (stowed)                                          | h18 *** | 1.92 m                                                                                                               |
| Overall length with platform extension                           | l15     | 4.81 m                                                                                                               |
| External turning radius                                          | Wa3     | 4.60 m                                                                                                               |
| Ground clearance at centre of wheelbase                          | m2      | 0.24 m                                                                                                               |
| Wheelbase                                                        | у       | 2.29 m                                                                                                               |
| Performances                                                     |         |                                                                                                                      |
| Drive speed - stowed                                             |         | 5.60 km/h                                                                                                            |
| Drive speed - raised                                             |         | 0.40 km/h                                                                                                            |
| Raise speed (laden) / Lower speed (laden)                        |         | 42 s / 28 s                                                                                                          |
| Gradeability                                                     |         | 30 %                                                                                                                 |
| Max outrigger leveling front uphill / back uphill                |         | 5.30 ° / 4.20 °                                                                                                      |
| Max outrigger leveling side to side                              |         | 11.70 °                                                                                                              |
| Indoor and outdoor max Tilt Rating (Fore and Aft / Side-to-Side) |         | 3°/2°                                                                                                                |
| Wheels                                                           |         |                                                                                                                      |
| Tires type                                                       |         | Foam-filled                                                                                                          |
| Drive wheels (front / rear)                                      |         | 2/2                                                                                                                  |
| Steering wheels (front / rear)                                   |         | 2/0                                                                                                                  |
| Braking wheels (front / rear)                                    |         | 2/2                                                                                                                  |
| Engine/Battery Engine/Battery                                    |         |                                                                                                                      |
| Engine brand / model                                             |         | Kubota - D1105                                                                                                       |
| Engine norm                                                      |         | Tier 4 final                                                                                                         |
| I.C. Engine power rating / Power                                 |         | 25 Hp / 18.50 kW                                                                                                     |
| Miscellaneous                                                    |         |                                                                                                                      |
| Ground Pressure                                                  |         | 5.44 dan/cm2                                                                                                         |
| Hydraulic tank capacity                                          |         | 68.10 I                                                                                                              |
| Fuel tank                                                        |         | 37.90 I                                                                                                              |
| Sound pressure level (platform work station) (LpA)               |         | 79 dB                                                                                                                |
| Vibration on hands/arms                                          |         | < 2.50 m/s <sup>2</sup>                                                                                              |
| Standards compliance                                             |         |                                                                                                                      |
| This machine is in compliance with:                              |         | European directives: 2006/42/EC- Machinery<br>(revised EN280:2013) - 2004/108/EC (EMC) -<br>2006/95/EC (Low voltage) |