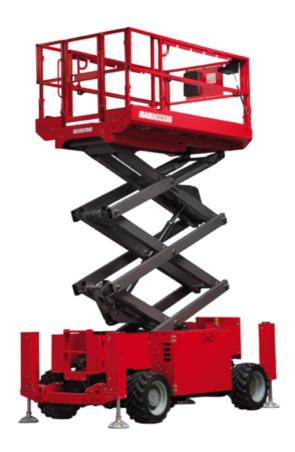

# 120 SC

|                                                                  | 120 SC U | reated on June 16, 2025 at 5:33 PM UT                                                                                |
|------------------------------------------------------------------|----------|----------------------------------------------------------------------------------------------------------------------|
| Capacities                                                       |          | Metric                                                                                                               |
| Working height                                                   | h21      | 11.75 m                                                                                                              |
| Platform height                                                  | h7       | 9.96 m                                                                                                               |
| Platform capacity                                                | Q        | 454 kg                                                                                                               |
| Max. capacity on the extension deck                              |          | 136 kg                                                                                                               |
| Number of people (indoor / outdoor)                              |          | 4/2                                                                                                                  |
| Weight and dimensions                                            |          |                                                                                                                      |
| Platform weight*                                                 |          | 3857 kg                                                                                                              |
| Platform dimensions (length x width)                             | lp / ep  | 2.79 m x 1.60 m                                                                                                      |
| Platform dimensions with extension (length)                      |          | 4.31 m                                                                                                               |
| Overall length                                                   | I1       | 3.76 m                                                                                                               |
| Overall width                                                    | b1       | 1.75 m                                                                                                               |
| Overall height                                                   | h17      | 2.59 m                                                                                                               |
| Overall height (stowed)                                          | h18 ***  | 1.92 m                                                                                                               |
| Overall length with platform extension                           | l15      | 4.81 m                                                                                                               |
| External turning radius                                          | Wa3      | 4.60 m                                                                                                               |
| Ground clearance at centre of wheelbase                          | m2       | 0.24 m                                                                                                               |
| Wheelbase                                                        | V        | 2.29 m                                                                                                               |
| Performances                                                     |          |                                                                                                                      |
| Drive speed - stowed                                             |          | 5.60 km/h                                                                                                            |
| Drive speed - raised                                             |          | 0.40 km/h                                                                                                            |
| Raise speed (laden) / Lower speed (laden)                        |          | 42 s / 28 s                                                                                                          |
| Gradeability                                                     |          | 30 %                                                                                                                 |
| Max outrigger leveling front uphill / back uphill                |          | 5.30 ° / 4.20 °                                                                                                      |
| Max outrigger leveling side to side                              |          | 11.70 °                                                                                                              |
| Indoor and outdoor max Tilt Rating (Fore and Aft / Side-to-Side) |          | 3°/2°                                                                                                                |
| Wheels                                                           |          |                                                                                                                      |
| Tires type                                                       |          | Foam-filled                                                                                                          |
| Drive wheels (front / rear)                                      |          | 2 / 2                                                                                                                |
| Steering wheels (front / rear)                                   |          | 2 / 0                                                                                                                |
| Braking wheels (front / rear)                                    |          | 2/2                                                                                                                  |
| Engine/Battery                                                   |          |                                                                                                                      |
| Engine brand / model                                             |          | Kubota - D1105                                                                                                       |
| Engine norm                                                      |          | Tier 4 final                                                                                                         |
| I.C. Engine power rating / Power                                 |          | 25 Hp / 18.50 kW                                                                                                     |
| Miscellaneous                                                    |          | ·                                                                                                                    |
| Ground Pressure                                                  |          | 5.44 dan/cm2                                                                                                         |
| Hydraulic tank capacity                                          |          | 68.10 I                                                                                                              |
| Fuel tank                                                        |          | 37.90 I                                                                                                              |
| Sound pressure level (platform work station) (LpA)               |          | 79 dB                                                                                                                |
| Vibration on hands/arms                                          |          | < 2.50 m/s²                                                                                                          |
| Standards compliance                                             |          |                                                                                                                      |
| This machine is in compliance with:                              |          | European directives: 2006/42/EC- Machinery<br>(revised EN280:2013) - 2004/108/EC (EMC) -<br>2006/95/EC (Low voltage) |