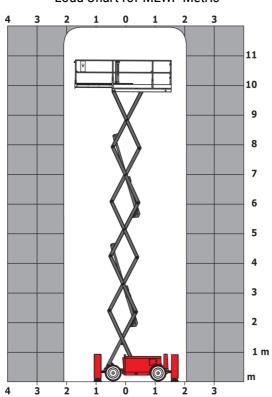

|
| Vibration on hands/arms                                          |          | < 2.50 m/s²                                                                                                          |
| Standards compliance                                             |          |                                                                                                                      |
| This machine is in compliance with:                              |          | European directives: 2006/42/EC- Machinery<br>(revised EN280:2013) - 2004/108/EC (EMC) -<br>2006/95/EC (Low voltage) |

<sup>\*\*\*</sup> With folded guardrail

### 120 SC - Load chart

#### Load Chart for MEWP Metric



### 120 SC - Dimensional drawing



## **Equipment**

| Standard                                                                    |
|-----------------------------------------------------------------------------|
| 230V Predisposition                                                         |
| 4 wheel drive                                                               |
| Anti-slip platform surface                                                  |
| Audible alarm and illuminated indicator lamp (leveling, overload, lowering) |
| CAN bus technology                                                          |
| Emergency stop button in platform and on frame                              |
| Fixed anti-shearing protection                                              |
| Fold-away guard rails