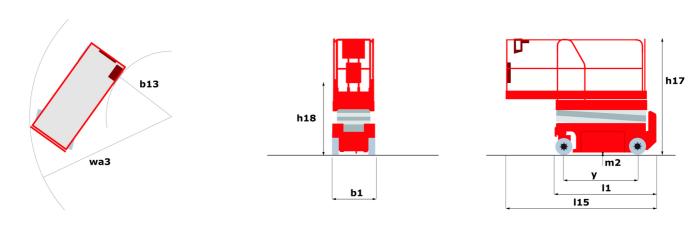

### 120 SC - Dimensional drawing

# 120 SC

|                                                                  | 120 SC U | reated on June 16, 2025 at 5:33 PM UT                                                                                |
|------------------------------------------------------------------|----------|----------------------------------------------------------------------------------------------------------------------|
| Capacities                                                       |          | Metric                                                                                                               |
| Working height                                                   | h21      | 11.75 m                                                                                                              |
| Platform height                                                  | h7       | 9.96 m                                                                                                               |
| Platform capacity                                                | Q        | 454 kg                                                                                                               |
| Max. capacity on the extension deck                              |          | 136 kg                                                                                                               |
| Number of people (indoor / outdoor)                              |          | 4/2                                                                                                                  |
| Weight and dimensions                                            |          |                                                                                                                      |
| Platform weight*                                                 |          | 3857 kg                                                                                                              |
| Platform dimensions (length x width)                             | lp / ep  | 2.79 m x 1.60 m                                                                                                      |
| Platform dimensions with extension (length)                      |          | 4.31 m                                                                                                               |
| Overall length                                                   | I1       | 3.76 m                                                                                                               |
| Overall width                                                    | b1       | 1.75 m                                                                                                               |
| Overall height                                                   | h17      | 2.59 m                                                                                                               |
| Overall height (stowed)                                          | h18 ***  | 1.92 m                                                                                                               |
| Overall length with platform extension                           | l15      | 4.81 m                                                                                                               |
| External turning radius                                          | Wa3      | 4.60 m                                                                                                               |
| Ground clearance at centre of wheelbase                          | m2       | 0.24 m                                                                                                               |
| Wheelbase                                                        | V        | 2.29 m                                                                                                               |
| Performances                                                     |          |                                                                                                                      |
| Drive speed - stowed                                             |          | 5.60 km/h                                                                                                            |
| Drive speed - raised                                             |          | 0.40 km/h                                                                                                            |
| Raise speed (laden) / Lower speed (laden)                        |          | 42 s / 28 s                                                                                                          |
| Gradeability                                                     |          | 30 %                                                                                                                 |
| Max outrigger leveling front uphill / back uphill                |          | 5.30 ° / 4.20 °                                                                                                      |
| Max outrigger leveling side to side                              |          | 11.70 °                                                                                                              |
| Indoor and outdoor max Tilt Rating (Fore and Aft / Side-to-Side) |          | 3°/2°                                                                                                                |
| Wheels                                                           |          |                                                                                                                      |
| Tires type                                                       |          | Foam-filled                                                                                                          |
| Drive wheels (front / rear)                                      |          | 2 / 2                                                                                                                |
| Steering wheels (front / rear)                                   |          | 2 / 0                                                                                                                |
| Braking wheels (front / rear)                                    |          | 2/2                                                                                                                  |
| Engine/Battery                                                   |          |                                                                                                                      |
| Engine brand / model                                             |          | Kubota - D1105                                                                                                       |
| Engine norm                                                      |          | Tier 4 final                                                                                                         |
| I.C. Engine power rating / Power                                 |          | 25 Hp / 18.50 kW                                                                                                     |
| Miscellaneous                                                    |          | ·                                                                                                                    |
| Ground Pressure                                                  |          | 5.44 dan/cm2                                                                                                         |
| Hydraulic tank capacity                                          |          | 68.10 I                                                                                                              |
| Fuel tank                                                        |          | 37.90 I                                                                                                              |
| Sound pressure level (platform work station) (LpA)               |          | 79 dB                                                                                                                |
| Vibration on hands/arms                                          |          | < 2.50 m/s²                                                                                                          |
| Standards compliance                                             |          |                                                                                                                      |
| This machine is in compliance with:                              |          | European directives: 2006/42/EC- Machinery<br>(revised EN280:2013) - 2004/108/EC (EMC) -<br>2006/95/EC (Low voltage) |