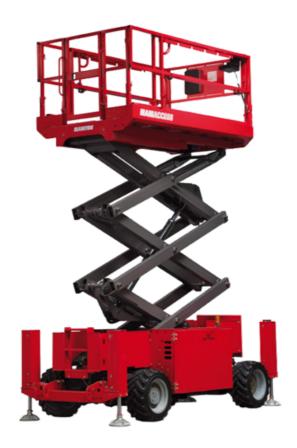

# 120 SC

|                                                                  | 120 SC                 | Created on June 18, 2025 at 6:23 AM UT                                                                               |
|------------------------------------------------------------------|------------------------|----------------------------------------------------------------------------------------------------------------------|
| Capacities                                                       |                        | Metric                                                                                                               |
| Working height                                                   | h21                    | 11.75 m                                                                                                              |
| Platform height                                                  | h7                     | 9.96 m                                                                                                               |
| Platform capacity                                                | Q                      | 454 kg                                                                                                               |
| Max. capacity on the extension deck                              |                        | 136 kg                                                                                                               |
| Number of people (indoor / outdoor)                              |                        | 4 / 2                                                                                                                |
| Weight and dimensions                                            |                        |                                                                                                                      |
| Platform weight*                                                 |                        | 3857 kg                                                                                                              |
| Platform dimensions (length x width)                             | lp / ep                | 2.79 m x 1.60 m                                                                                                      |
| Platform dimensions with extension (length)                      |                        | 4.31 m                                                                                                               |
| Overall length                                                   | I1                     | 3.76 m                                                                                                               |
| Overall width                                                    | b1                     | 1.75 m                                                                                                               |
| Overall height                                                   | h17                    | 2.59 m                                                                                                               |
| Overall height (stowed)                                          | h18 ***                | 1.92 m                                                                                                               |
| Overall length with platform extension                           | l15                    | 4.81 m                                                                                                               |
| External turning radius                                          | Wa3                    | 4.60 m                                                                                                               |
| Ground clearance at centre of wheelbase                          | m2                     | 0.24 m                                                                                                               |
| Wheelbase                                                        | у                      | 2.29 m                                                                                                               |
| Performances                                                     | , in the second second |                                                                                                                      |
| Drive speed - stowed                                             |                        | 5.60 km/h                                                                                                            |
| Drive speed - raised                                             |                        | 0.40 km/h                                                                                                            |
| Raise speed (laden) / Lower speed (laden)                        |                        | 42 s / 28 s                                                                                                          |
| Gradeability                                                     |                        | 30 %                                                                                                                 |
| Max outrigger leveling front uphill / back uphill                |                        | 5.30 ° / 4.20 °                                                                                                      |
| Max outrigger leveling side to side                              |                        | 11.70 °                                                                                                              |
| Indoor and outdoor max Tilt Rating (Fore and Aft / Side-to-Side) |                        | 3 ° / 2 °                                                                                                            |
| Wheels                                                           |                        |                                                                                                                      |
| Tires type                                                       |                        | Foam-filled                                                                                                          |
| Drive wheels (front / rear)                                      |                        | 2 / 2                                                                                                                |
| Steering wheels (front / rear)                                   |                        | 2/0                                                                                                                  |
| Braking wheels (front / rear)                                    |                        | 2/2                                                                                                                  |
| Engine/Battery                                                   |                        | 2,72                                                                                                                 |
| Engine brand / model                                             |                        | Kubota - D1105                                                                                                       |
| Engine norm                                                      |                        | Tier 4 final                                                                                                         |
| I.C. Engine power rating / Power                                 |                        | 25 Hp / 18.50 kW                                                                                                     |
| Miscellaneous                                                    |                        | 23 TIP / TO.30 KW                                                                                                    |
| Ground Pressure                                                  |                        | 5.44 dan/cm2                                                                                                         |
| Hydraulic tank capacity                                          |                        | 68.10 l                                                                                                              |
| Fuel tank                                                        |                        | 37.90                                                                                                                |
| Sound pressure level (platform work station) (LpA)               |                        | 79 dB                                                                                                                |
| Vibration on hands/arms                                          |                        | < 2.50 m/s²                                                                                                          |
| Standards compliance                                             |                        | × 2,30 III/ 5                                                                                                        |
| This machine is in compliance with:                              |                        | European directives: 2006/42/EC- Machinery<br>(revised EN280:2013) - 2004/108/EC (EMC) -<br>2006/95/EC (Low voltage) |