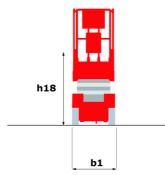

# 120 SC

|                                                                  | 120 SC                 | Created on June 18, 2025 at 6:23 AM UT                                                                               |
|------------------------------------------------------------------|------------------------|----------------------------------------------------------------------------------------------------------------------|
| Capacities                                                       |                        | Metric                                                                                                               |
| Working height                                                   | h21                    | 11.75 m                                                                                                              |
| Platform height                                                  | h7                     | 9.96 m                                                                                                               |
| Platform capacity                                                | Q                      | 454 kg                                                                                                               |
| Max. capacity on the extension deck                              |                        | 136 kg                                                                                                               |
| Number of people (indoor / outdoor)                              |                        | 4 / 2                                                                                                                |
| Weight and dimensions                                            |                        |                                                                                                                      |
| Platform weight*                                                 |                        | 3857 kg                                                                                                              |
| Platform dimensions (length x width)                             | lp / ep                | 2.79 m x 1.60 m                                                                                                      |
| Platform dimensions with extension (length)                      |                        | 4.31 m                                                                                                               |
| Overall length                                                   | I1                     | 3.76 m                                                                                                               |
| Overall width                                                    | b1                     | 1.75 m                                                                                                               |
| Overall height                                                   | h17                    | 2.59 m                                                                                                               |
| Overall height (stowed)                                          | h18 ***                | 1.92 m                                                                                                               |
| Overall length with platform extension                           | l15                    | 4.81 m                                                                                                               |
| External turning radius                                          | Wa3                    | 4.60 m                                                                                                               |
| Ground clearance at centre of wheelbase                          | m2                     | 0.24 m                                                                                                               |
| Wheelbase                                                        | у                      | 2.29 m                                                                                                               |
| Performances                                                     | , in the second second |                                                                                                                      |
| Drive speed - stowed                                             |                        | 5.60 km/h                                                                                                            |
| Drive speed - raised                                             |                        | 0.40 km/h                                                                                                            |
| Raise speed (laden) / Lower speed (laden)                        |                        | 42 s / 28 s                                                                                                          |
| Gradeability                                                     |                        | 30 %                                                                                                                 |
| Max outrigger leveling front uphill / back uphill                |                        | 5.30 ° / 4.20 °                                                                                                      |
| Max outrigger leveling side to side                              |                        | 11.70 °                                                                                                              |
| Indoor and outdoor max Tilt Rating (Fore and Aft / Side-to-Side) |                        | 3 ° / 2 °                                                                                                            |
| Wheels                                                           |                        |                                                                                                                      |
| Tires type                                                       |                        | Foam-filled                                                                                                          |
| Drive wheels (front / rear)                                      |                        | 2 / 2                                                                                                                |
| Steering wheels (front / rear)                                   |                        | 2/0                                                                                                                  |
| Braking wheels (front / rear)                                    |                        | 2/2                                                                                                                  |
| Engine/Battery                                                   |                        | 2,72                                                                                                                 |
| Engine brand / model                                             |                        | Kubota - D1105                                                                                                       |
| Engine norm                                                      |                        | Tier 4 final                                                                                                         |
| I.C. Engine power rating / Power                                 |                        | 25 Hp / 18.50 kW                                                                                                     |
| Miscellaneous                                                    |                        | 23 TIP / TO.30 KW                                                                                                    |
| Ground Pressure                                                  |                        | 5.44 dan/cm2                                                                                                         |
| Hydraulic tank capacity                                          |                        | 68.10 l                                                                                                              |
| Fuel tank                                                        |                        | 37.90                                                                                                                |
| Sound pressure level (platform work station) (LpA)               |                        | 79 dB                                                                                                                |
| Vibration on hands/arms                                          |                        | < 2.50 m/s²                                                                                                          |
| Standards compliance                                             |                        | × 2,30 III/ 5                                                                                                        |
| This machine is in compliance with:                              |                        | European directives: 2006/42/EC- Machinery<br>(revised EN280:2013) - 2004/108/EC (EMC) -<br>2006/95/EC (Low voltage) |

<sup>\*\*\*</sup> With folded guardrail