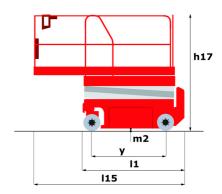

### 120 SC - Dimensional drawing

# 120 SC

|                                                                  | 120 SC                 | Created on June 18, 2025 at 6:23 AM UT                                                                               |
|------------------------------------------------------------------|------------------------|----------------------------------------------------------------------------------------------------------------------|
| Capacities                                                       |                        | Metric                                                                                                               |
| Working height                                                   | h21                    | 11.75 m                                                                                                              |
| Platform height                                                  | h7                     | 9.96 m                                                                                                               |
| Platform capacity                                                | Q                      | 454 kg                                                                                                               |
| Max. capacity on the extension deck                              |                        | 136 kg                                                                                                               |
| Number of people (indoor / outdoor)                              |                        | 4 / 2                                                                                                                |
| Weight and dimensions                                            |                        |                                                                                                                      |
| Platform weight*                                                 |                        | 3857 kg                                                                                                              |
| Platform dimensions (length x width)                             | lp / ep                | 2.79 m x 1.60 m                                                                                                      |
| Platform dimensions with extension (length)                      |                        | 4.31 m                                                                                                               |
| Overall length                                                   | I1                     | 3.76 m                                                                                                               |
| Overall width                                                    | b1                     | 1.75 m                                                                                                               |
| Overall height                                                   | h17                    | 2.59 m                                                                                                               |
| Overall height (stowed)                                          | h18 ***                | 1.92 m                                                                                                               |
| Overall length with platform extension                           | l15                    | 4.81 m                                                                                                               |
| External turning radius                                          | Wa3                    | 4.60 m                                                                                                               |
| Ground clearance at centre of wheelbase                          | m2                     | 0.24 m                                                                                                               |
| Wheelbase                                                        | у                      | 2.29 m                                                                                                               |
| Performances                                                     | , in the second second |                                                                                                                      |
| Drive speed - stowed                                             |                        | 5.60 km/h                                                                                                            |
| Drive speed - raised                                             |                        | 0.40 km/h                                                                                                            |
| Raise speed (laden) / Lower speed (laden)                        |                        | 42 s / 28 s                                                                                                          |
| Gradeability                                                     |                        | 30 %                                                                                                                 |
| Max outrigger leveling front uphill / back uphill                |                        | 5.30 ° / 4.20 °                                                                                                      |
| Max outrigger leveling side to side                              |                        | 11.70 °                                                                                                              |
| Indoor and outdoor max Tilt Rating (Fore and Aft / Side-to-Side) |                        | 3 ° / 2 °                                                                                                            |
| Wheels                                                           |                        |                                                                                                                      |
| Tires type                                                       |                        | Foam-filled                                                                                                          |
| Drive wheels (front / rear)                                      |                        | 2 / 2                                                                                                                |
| Steering wheels (front / rear)                                   |                        | 2/0                                                                                                                  |
| Braking wheels (front / rear)                                    |                        | 2/2                                                                                                                  |
| Engine/Battery                                                   |                        | 2,72                                                                                                                 |
| Engine brand / model                                             |                        | Kubota - D1105                                                                                                       |
| Engine norm                                                      |                        | Tier 4 final                                                                                                         |
| I.C. Engine power rating / Power                                 |                        | 25 Hp / 18.50 kW                                                                                                     |
| Miscellaneous                                                    |                        | 23 TIP / TO.30 KW                                                                                                    |
| Ground Pressure                                                  |                        | 5.44 dan/cm2                                                                                                         |
| Hydraulic tank capacity                                          |                        | 68.10 l                                                                                                              |
| Fuel tank                                                        |                        | 37.90                                                                                                                |
| Sound pressure level (platform work station) (LpA)               |                        | 79 dB                                                                                                                |
| Vibration on hands/arms                                          |                        | < 2.50 m/s²                                                                                                          |
| Standards compliance                                             |                        | × 2,30 III/ 5                                                                                                        |
| This machine is in compliance with:                              |                        | European directives: 2006/42/EC- Machinery<br>(revised EN280:2013) - 2004/108/EC (EMC) -<br>2006/95/EC (Low voltage) |