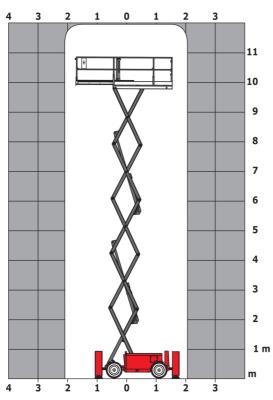

### 120 SC - Dimensional drawing

# 120 SC

|                                                                  | 120 SC                 | Created on June 18, 2025 at 6:23 AM UT                                                                               |
|------------------------------------------------------------------|------------------------|----------------------------------------------------------------------------------------------------------------------|
| Capacities                                                       |                        | Metric                                                                                                               |
| Working height                                                   | h21                    | 11.75 m                                                                                                              |
| Platform height                                                  | h7                     | 9.96 m                                                                                                               |
| Platform capacity                                                | Q                      | 454 kg                                                                                                               |
| Max. capacity on the extension deck                              |                        | 136 kg                                                                                                               |
| Number of people (indoor / outdoor)                              |                        | 4 / 2                                                                                                                |
| Weight and dimensions                                            |                        |                                                                                                                      |
| Platform weight*                                                 |                        | 3857 kg                                                                                                              |
| Platform dimensions (length x width)                             | lp / ep                | 2.79 m x 1.60 m                                                                                                      |
| Platform dimensions with extension (length)                      |                        | 4.31 m                                                                                                               |
| Overall length                                                   | I1                     | 3.76 m                                                                                                               |
| Overall width                                                    | b1                     | 1.75 m                                                                                                               |
| Overall height                                                   | h17                    | 2.59 m                                                                                                               |
| Overall height (stowed)                                          | h18 ***                | 1.92 m                                                                                                               |
| Overall length with platform extension                           | l15                    | 4.81 m                                                                                                               |
| External turning radius                                          | Wa3                    | 4.60 m                                                                                                               |
| Ground clearance at centre of wheelbase                          | m2                     | 0.24 m                                                                                                               |
| Wheelbase                                                        | у                      | 2.29 m                                                                                                               |
| Performances                                                     | , in the second second |                                                                                                                      |
| Drive speed - stowed                                             |                        | 5.60 km/h                                                                                                            |
| Drive speed - raised                                             |                        | 0.40 km/h                                                                                                            |
| Raise speed (laden) / Lower speed (laden)                        |                        | 42 s / 28 s                                                                                                          |
| Gradeability                                                     |                        | 30 %                                                                                                                 |
| Max outrigger leveling front uphill / back uphill                |                        | 5.30 ° / 4.20 °                                                                                                      |
| Max outrigger leveling side to side                              |                        | 11.70 °                                                                                                              |
| Indoor and outdoor max Tilt Rating (Fore and Aft / Side-to-Side) |                        | 3 ° / 2 °                                                                                                            |
| Wheels                                                           |                        |                                                                                                                      |
| Tires type                                                       |                        | Foam-filled                                                                                                          |
| Drive wheels (front / rear)                                      |                        | 2 / 2                                                                                                                |
| Steering wheels (front / rear)                                   |                        | 2/0                                                                                                                  |
| Braking wheels (front / rear)                                    |                        | 2/2                                                                                                                  |
| Engine/Battery                                                   |                        | 2,72                                                                                                                 |
| Engine brand / model                                             |                        | Kubota - D1105                                                                                                       |
| Engine norm                                                      |                        | Tier 4 final                                                                                                         |
| I.C. Engine power rating / Power                                 |                        | 25 Hp / 18.50 kW                                                                                                     |
| Miscellaneous                                                    |                        | 23 TIP / TO.30 KW                                                                                                    |
| Ground Pressure                                                  |                        | 5.44 dan/cm2                                                                                                         |
| Hydraulic tank capacity                                          |                        | 68.10 l                                                                                                              |
| Fuel tank                                                        |                        | 37.90                                                                                                                |
| Sound pressure level (platform work station) (LpA)               |                        | 79 dB                                                                                                                |
| Vibration on hands/arms                                          |                        | < 2.50 m/s²                                                                                                          |
| Standards compliance                                             |                        | × 2,30 III/ 5                                                                                                        |
| This machine is in compliance with:                              |                        | European directives: 2006/42/EC- Machinery<br>(revised EN280:2013) - 2004/108/EC (EMC) -<br>2006/95/EC (Low voltage) |