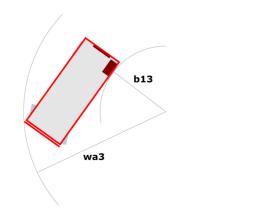

# 120 SC

|                                                                  | 120 SC                 | Created on June 18, 2025 at 6:23 AM UT                                                                               |
|------------------------------------------------------------------|------------------------|----------------------------------------------------------------------------------------------------------------------|
| Capacities                                                       |                        | Metric                                                                                                               |
| Working height                                                   | h21                    | 11.75 m                                                                                                              |
| Platform height                                                  | h7                     | 9.96 m                                                                                                               |
| Platform capacity                                                | Q                      | 454 kg                                                                                                               |
| Max. capacity on the extension deck                              |                        | 136 kg                                                                                                               |
| Number of people (indoor / outdoor)                              |                        | 4 / 2                                                                                                                |
| Weight and dimensions                                            |                        |                                                                                                                      |
| Platform weight*                                                 |                        | 3857 kg                                                                                                              |
| Platform dimensions (length x width)                             | lp / ep                | 2.79 m x 1.60 m                                                                                                      |
| Platform dimensions with extension (length)                      |                        | 4.31 m                                                                                                               |
| Overall length                                                   | I1                     | 3.76 m                                                                                                               |
| Overall width                                                    | b1                     | 1.75 m                                                                                                               |
| Overall height                                                   | h17                    | 2.59 m                                                                                                               |
| Overall height (stowed)                                          | h18 ***                | 1.92 m                                                                                                               |
| Overall length with platform extension                           | l15                    | 4.81 m                                                                                                               |
| External turning radius                                          | Wa3                    | 4.60 m                                                                                                               |
| Ground clearance at centre of wheelbase                          | m2                     | 0.24 m                                                                                                               |
| Wheelbase                                                        | у                      | 2.29 m                                                                                                               |
| Performances                                                     | , in the second second |                                                                                                                      |
| Drive speed - stowed                                             |                        | 5.60 km/h                                                                                                            |
| Drive speed - raised                                             |                        | 0.40 km/h                                                                                                            |
| Raise speed (laden) / Lower speed (laden)                        |                        | 42 s / 28 s                                                                                                          |
| Gradeability                                                     |                        | 30 %                                                                                                                 |
| Max outrigger leveling front uphill / back uphill                |                        | 5.30 ° / 4.20 °                                                                                                      |
| Max outrigger leveling side to side                              |                        | 11.70 °                                                                                                              |
| Indoor and outdoor max Tilt Rating (Fore and Aft / Side-to-Side) |                        | 3 ° / 2 °                                                                                                            |
| Wheels                                                           |                        |                                                                                                                      |
| Tires type                                                       |                        | Foam-filled                                                                                                          |
| Drive wheels (front / rear)                                      |                        | 2 / 2                                                                                                                |
| Steering wheels (front / rear)                                   |                        | 2/0                                                                                                                  |
| Braking wheels (front / rear)                                    |                        | 2/2                                                                                                                  |
| Engine/Battery                                                   |                        | 2,72                                                                                                                 |
| Engine brand / model                                             |                        | Kubota - D1105                                                                                                       |
| Engine norm                                                      |                        | Tier 4 final                                                                                                         |
| I.C. Engine power rating / Power                                 |                        | 25 Hp / 18.50 kW                                                                                                     |
| Miscellaneous                                                    |                        | 23 TIP / TO.30 KW                                                                                                    |
| Ground Pressure                                                  |                        | 5.44 dan/cm2                                                                                                         |
| Hydraulic tank capacity                                          |                        | 68.10 l                                                                                                              |
| Fuel tank                                                        |                        | 37.90                                                                                                                |
| Sound pressure level (platform work station) (LpA)               |                        | 79 dB                                                                                                                |
| Vibration on hands/arms                                          |                        | < 2.50 m/s²                                                                                                          |
| Standards compliance                                             |                        | × 2,30 III/ 5                                                                                                        |
| This machine is in compliance with:                              |                        | European directives: 2006/42/EC- Machinery<br>(revised EN280:2013) - 2004/108/EC (EMC) -<br>2006/95/EC (Low voltage) |