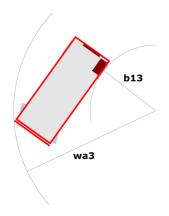

# 120 SC

|                                                                  | 120 SC                  | Created on June 3, 2025 at 5:46 AM UT                                                                                |
|------------------------------------------------------------------|-------------------------|----------------------------------------------------------------------------------------------------------------------|
| Capacities                                                       |                         | Metric                                                                                                               |
| Working height                                                   | h21                     | 11.75 m                                                                                                              |
| Platform height                                                  | h7                      | 9.96 m                                                                                                               |
| Platform capacity                                                | Q                       | 454 kg                                                                                                               |
| Max. capacity on the extension deck                              |                         | 136 kg                                                                                                               |
| Number of people (indoor / outdoor)                              |                         | 4 / 2                                                                                                                |
| Weight and dimensions                                            |                         |                                                                                                                      |
| Platform weight*                                                 |                         | 3857 kg                                                                                                              |
| Platform dimensions (length x width)                             | lp / ep                 | 2.79 m x 1.60 m                                                                                                      |
| Platform dimensions with extension (length)                      |                         | 4.31 m                                                                                                               |
| Overall length                                                   | l1                      | 3.76 m                                                                                                               |
| Overall width                                                    | b1                      | 1.75 m                                                                                                               |
| Overall height                                                   | h17                     | 2.59 m                                                                                                               |
| Overall height (stowed)                                          | h18 ***                 | 1.92 m                                                                                                               |
| Overall length with platform extension                           | l15                     | 4.81 m                                                                                                               |
| External turning radius                                          | Wa3                     | 4.60 m                                                                                                               |
| Ground clearance at centre of wheelbase                          | m2                      | 0.24 m                                                                                                               |
| Wheelbase                                                        | у                       | 2.29 m                                                                                                               |
| Performances                                                     | , and the second second |                                                                                                                      |
| Drive speed - stowed                                             |                         | 5.60 km/h                                                                                                            |
| Drive speed - raised                                             |                         | 0.40 km/h                                                                                                            |
| Raise speed (laden) / Lower speed (laden)                        |                         | 42 s / 28 s                                                                                                          |
| Gradeability                                                     |                         | 30 %                                                                                                                 |
| Max outrigger leveling front uphill / back uphill                |                         | 5.30 ° / 4.20 °                                                                                                      |
| Max outrigger leveling side to side                              |                         | 11.70 °                                                                                                              |
| Indoor and outdoor max Tilt Rating (Fore and Aft / Side-to-Side) |                         | 3°/2°                                                                                                                |
| Wheels                                                           |                         |                                                                                                                      |
| Tires type                                                       |                         | Foam-filled                                                                                                          |
| Drive wheels (front / rear)                                      |                         | 2/2                                                                                                                  |
| Steering wheels (front / rear)                                   |                         | 2/0                                                                                                                  |
| Braking wheels (front / rear)                                    |                         | 2/2                                                                                                                  |
| Engine/Battery                                                   |                         | <u>-, -</u>                                                                                                          |
| Engine brand / model                                             |                         | Kubota - D1105                                                                                                       |
| Engine norm                                                      |                         | Tier 4 final                                                                                                         |
| I.C. Engine power rating / Power                                 |                         | 25 Hp / 18.50 kW                                                                                                     |
| Miscellaneous                                                    |                         | 20 1.15 / 10.00 1.11                                                                                                 |
| Ground Pressure                                                  |                         | 5.44 dan/cm2                                                                                                         |
| Hydraulic tank capacity                                          |                         | 68.10 l                                                                                                              |
| Fuel tank                                                        |                         | 37.90 I                                                                                                              |
| Sound pressure level (platform work station) (LpA)               |                         | 79 dB                                                                                                                |
| Vibration on hands/arms                                          |                         | < 2.50 m/s²                                                                                                          |
| Standards compliance                                             |                         | 2.00 m/0                                                                                                             |
| This machine is in compliance with:                              |                         | European directives: 2006/42/EC- Machinery<br>(revised EN280:2013) - 2004/108/EC (EMC) -<br>2006/95/EC (Low voltage) |