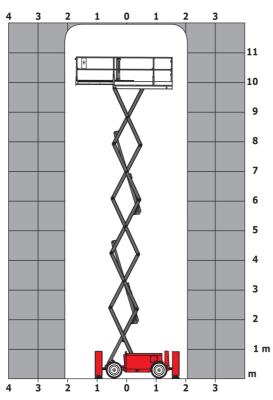

### 120 SC - Dimensional drawing

# 120 SC

|                                                                  | 120 SC                  | Created on June 3, 2025 at 5:46 AM UT                                                                                |
|------------------------------------------------------------------|-------------------------|----------------------------------------------------------------------------------------------------------------------|
| Capacities                                                       |                         | Metric                                                                                                               |
| Working height                                                   | h21                     | 11.75 m                                                                                                              |
| Platform height                                                  | h7                      | 9.96 m                                                                                                               |
| Platform capacity                                                | Q                       | 454 kg                                                                                                               |
| Max. capacity on the extension deck                              |                         | 136 kg                                                                                                               |
| Number of people (indoor / outdoor)                              |                         | 4 / 2                                                                                                                |
| Weight and dimensions                                            |                         |                                                                                                                      |
| Platform weight*                                                 |                         | 3857 kg                                                                                                              |
| Platform dimensions (length x width)                             | lp / ep                 | 2.79 m x 1.60 m                                                                                                      |
| Platform dimensions with extension (length)                      |                         | 4.31 m                                                                                                               |
| Overall length                                                   | l1                      | 3.76 m                                                                                                               |
| Overall width                                                    | b1                      | 1.75 m                                                                                                               |
| Overall height                                                   | h17                     | 2.59 m                                                                                                               |
| Overall height (stowed)                                          | h18 ***                 | 1.92 m                                                                                                               |
| Overall length with platform extension                           | l15                     | 4.81 m                                                                                                               |
| External turning radius                                          | Wa3                     | 4.60 m                                                                                                               |
| Ground clearance at centre of wheelbase                          | m2                      | 0.24 m                                                                                                               |
| Wheelbase                                                        | у                       | 2.29 m                                                                                                               |
| Performances                                                     | , and the second second |                                                                                                                      |
| Drive speed - stowed                                             |                         | 5.60 km/h                                                                                                            |
| Drive speed - raised                                             |                         | 0.40 km/h                                                                                                            |
| Raise speed (laden) / Lower speed (laden)                        |                         | 42 s / 28 s                                                                                                          |
| Gradeability                                                     |                         | 30 %                                                                                                                 |
| Max outrigger leveling front uphill / back uphill                |                         | 5.30 ° / 4.20 °                                                                                                      |
| Max outrigger leveling side to side                              |                         | 11.70 °                                                                                                              |
| Indoor and outdoor max Tilt Rating (Fore and Aft / Side-to-Side) |                         | 3°/2°                                                                                                                |
| Wheels                                                           |                         |                                                                                                                      |
| Tires type                                                       |                         | Foam-filled                                                                                                          |
| Drive wheels (front / rear)                                      |                         | 2/2                                                                                                                  |
| Steering wheels (front / rear)                                   |                         | 2/0                                                                                                                  |
| Braking wheels (front / rear)                                    |                         | 2/2                                                                                                                  |
| Engine/Battery                                                   |                         | <u>-, -</u>                                                                                                          |
| Engine brand / model                                             |                         | Kubota - D1105                                                                                                       |
| Engine norm                                                      |                         | Tier 4 final                                                                                                         |
| I.C. Engine power rating / Power                                 |                         | 25 Hp / 18.50 kW                                                                                                     |
| Miscellaneous                                                    |                         | 20 1.15 / 10.00 1.11                                                                                                 |
| Ground Pressure                                                  |                         | 5.44 dan/cm2                                                                                                         |
| Hydraulic tank capacity                                          |                         | 68.10 l                                                                                                              |
| Fuel tank                                                        |                         | 37.90 I                                                                                                              |
| Sound pressure level (platform work station) (LpA)               |                         | 79 dB                                                                                                                |
| Vibration on hands/arms                                          |                         | < 2.50 m/s²                                                                                                          |
| Standards compliance                                             |                         | 2.00 m/0                                                                                                             |
| This machine is in compliance with:                              |                         | European directives: 2006/42/EC- Machinery<br>(revised EN280:2013) - 2004/108/EC (EMC) -<br>2006/95/EC (Low voltage) |