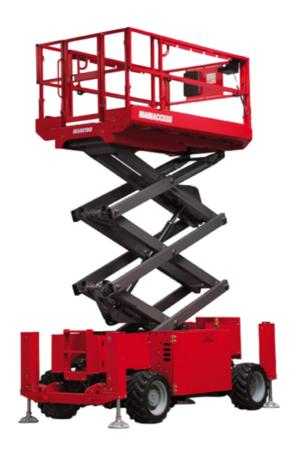

# 120 SC

|                                                                  | 120 SC                  | Created on June 3, 2025 at 5:46 AM UT                                                                                |
|------------------------------------------------------------------|-------------------------|----------------------------------------------------------------------------------------------------------------------|
| Capacities                                                       |                         | Metric                                                                                                               |
| Working height                                                   | h21                     | 11.75 m                                                                                                              |
| Platform height                                                  | h7                      | 9.96 m                                                                                                               |
| Platform capacity                                                | Q                       | 454 kg                                                                                                               |
| Max. capacity on the extension deck                              |                         | 136 kg                                                                                                               |
| Number of people (indoor / outdoor)                              |                         | 4 / 2                                                                                                                |
| Weight and dimensions                                            |                         |                                                                                                                      |
| Platform weight*                                                 |                         | 3857 kg                                                                                                              |
| Platform dimensions (length x width)                             | lp / ep                 | 2.79 m x 1.60 m                                                                                                      |
| Platform dimensions with extension (length)                      |                         | 4.31 m                                                                                                               |
| Overall length                                                   | l1                      | 3.76 m                                                                                                               |
| Overall width                                                    | b1                      | 1.75 m                                                                                                               |
| Overall height                                                   | h17                     | 2.59 m                                                                                                               |
| Overall height (stowed)                                          | h18 ***                 | 1.92 m                                                                                                               |
| Overall length with platform extension                           | l15                     | 4.81 m                                                                                                               |
| External turning radius                                          | Wa3                     | 4.60 m                                                                                                               |
| Ground clearance at centre of wheelbase                          | m2                      | 0.24 m                                                                                                               |
| Wheelbase                                                        | у                       | 2.29 m                                                                                                               |
| Performances                                                     | , and the second second |                                                                                                                      |
| Drive speed - stowed                                             |                         | 5.60 km/h                                                                                                            |
| Drive speed - raised                                             |                         | 0.40 km/h                                                                                                            |
| Raise speed (laden) / Lower speed (laden)                        |                         | 42 s / 28 s                                                                                                          |
| Gradeability                                                     |                         | 30 %                                                                                                                 |
| Max outrigger leveling front uphill / back uphill                |                         | 5.30 ° / 4.20 °                                                                                                      |
| Max outrigger leveling side to side                              |                         | 11.70 °                                                                                                              |
| Indoor and outdoor max Tilt Rating (Fore and Aft / Side-to-Side) |                         | 3°/2°                                                                                                                |
| Wheels                                                           |                         |                                                                                                                      |
| Tires type                                                       |                         | Foam-filled                                                                                                          |
| Drive wheels (front / rear)                                      |                         | 2/2                                                                                                                  |
| Steering wheels (front / rear)                                   |                         | 2/0                                                                                                                  |
| Braking wheels (front / rear)                                    |                         | 2/2                                                                                                                  |
| Engine/Battery                                                   |                         | <u>-, -</u>                                                                                                          |
| Engine brand / model                                             |                         | Kubota - D1105                                                                                                       |
| Engine norm                                                      |                         | Tier 4 final                                                                                                         |
| I.C. Engine power rating / Power                                 |                         | 25 Hp / 18.50 kW                                                                                                     |
| Miscellaneous                                                    |                         | 20 1.15 / 10.00 1.11                                                                                                 |
| Ground Pressure                                                  |                         | 5.44 dan/cm2                                                                                                         |
| Hydraulic tank capacity                                          |                         | 68.10 l                                                                                                              |
| Fuel tank                                                        |                         | 37.90 I                                                                                                              |
| Sound pressure level (platform work station) (LpA)               |                         | 79 dB                                                                                                                |
| Vibration on hands/arms                                          |                         | < 2.50 m/s²                                                                                                          |
| Standards compliance                                             |                         | 2.00 m/0                                                                                                             |
| This machine is in compliance with:                              |                         | European directives: 2006/42/EC- Machinery<br>(revised EN280:2013) - 2004/108/EC (EMC) -<br>2006/95/EC (Low voltage) |