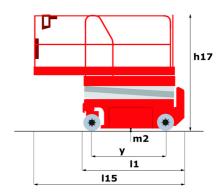

### 120 SC - Dimensional drawing

# 120 SC

|                                                                  | 120 SC                  | Created on June 3, 2025 at 5:46 AM UT                                                                                |
|------------------------------------------------------------------|-------------------------|----------------------------------------------------------------------------------------------------------------------|
| Capacities                                                       |                         | Metric                                                                                                               |
| Working height                                                   | h21                     | 11.75 m                                                                                                              |
| Platform height                                                  | h7                      | 9.96 m                                                                                                               |
| Platform capacity                                                | Q                       | 454 kg                                                                                                               |
| Max. capacity on the extension deck                              |                         | 136 kg                                                                                                               |
| Number of people (indoor / outdoor)                              |                         | 4 / 2                                                                                                                |
| Weight and dimensions                                            |                         |                                                                                                                      |
| Platform weight*                                                 |                         | 3857 kg                                                                                                              |
| Platform dimensions (length x width)                             | lp / ep                 | 2.79 m x 1.60 m                                                                                                      |
| Platform dimensions with extension (length)                      |                         | 4.31 m                                                                                                               |
| Overall length                                                   | l1                      | 3.76 m                                                                                                               |
| Overall width                                                    | b1                      | 1.75 m                                                                                                               |
| Overall height                                                   | h17                     | 2.59 m                                                                                                               |
| Overall height (stowed)                                          | h18 ***                 | 1.92 m                                                                                                               |
| Overall length with platform extension                           | l15                     | 4.81 m                                                                                                               |
| External turning radius                                          | Wa3                     | 4.60 m                                                                                                               |
| Ground clearance at centre of wheelbase                          | m2                      | 0.24 m                                                                                                               |
| Wheelbase                                                        | у                       | 2.29 m                                                                                                               |
| Performances                                                     | , and the second second |                                                                                                                      |
| Drive speed - stowed                                             |                         | 5.60 km/h                                                                                                            |
| Drive speed - raised                                             |                         | 0.40 km/h                                                                                                            |
| Raise speed (laden) / Lower speed (laden)                        |                         | 42 s / 28 s                                                                                                          |
| Gradeability                                                     |                         | 30 %                                                                                                                 |
| Max outrigger leveling front uphill / back uphill                |                         | 5.30 ° / 4.20 °                                                                                                      |
| Max outrigger leveling side to side                              |                         | 11.70 °                                                                                                              |
| Indoor and outdoor max Tilt Rating (Fore and Aft / Side-to-Side) |                         | 3°/2°                                                                                                                |
| Wheels                                                           |                         |                                                                                                                      |
| Tires type                                                       |                         | Foam-filled                                                                                                          |
| Drive wheels (front / rear)                                      |                         | 2/2                                                                                                                  |
| Steering wheels (front / rear)                                   |                         | 2/0                                                                                                                  |
| Braking wheels (front / rear)                                    |                         | 2/2                                                                                                                  |
| Engine/Battery                                                   |                         | <u>-, -</u>                                                                                                          |
| Engine brand / model                                             |                         | Kubota - D1105                                                                                                       |
| Engine norm                                                      |                         | Tier 4 final                                                                                                         |
| I.C. Engine power rating / Power                                 |                         | 25 Hp / 18.50 kW                                                                                                     |
| Miscellaneous                                                    |                         | 20 1.15 / 10.00 1.11                                                                                                 |
| Ground Pressure                                                  |                         | 5.44 dan/cm2                                                                                                         |
| Hydraulic tank capacity                                          |                         | 68.10 l                                                                                                              |
| Fuel tank                                                        |                         | 37.90 I                                                                                                              |
| Sound pressure level (platform work station) (LpA)               |                         | 79 dB                                                                                                                |
| Vibration on hands/arms                                          |                         | < 2.50 m/s²                                                                                                          |
| Standards compliance                                             |                         | 2.00 m/0                                                                                                             |
| This machine is in compliance with:                              |                         | European directives: 2006/42/EC- Machinery<br>(revised EN280:2013) - 2004/108/EC (EMC) -<br>2006/95/EC (Low voltage) |