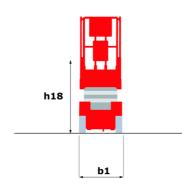

# 120 SC

|                                                                  | 120 SC                  | Created on June 3, 2025 at 5:46 AM UT                                                                                |
|------------------------------------------------------------------|-------------------------|----------------------------------------------------------------------------------------------------------------------|
| Capacities                                                       |                         | Metric                                                                                                               |
| Working height                                                   | h21                     | 11.75 m                                                                                                              |
| Platform height                                                  | h7                      | 9.96 m                                                                                                               |
| Platform capacity                                                | Q                       | 454 kg                                                                                                               |
| Max. capacity on the extension deck                              |                         | 136 kg                                                                                                               |
| Number of people (indoor / outdoor)                              |                         | 4 / 2                                                                                                                |
| Weight and dimensions                                            |                         |                                                                                                                      |
| Platform weight*                                                 |                         | 3857 kg                                                                                                              |
| Platform dimensions (length x width)                             | lp / ep                 | 2.79 m x 1.60 m                                                                                                      |
| Platform dimensions with extension (length)                      |                         | 4.31 m                                                                                                               |
| Overall length                                                   | l1                      | 3.76 m                                                                                                               |
| Overall width                                                    | b1                      | 1.75 m                                                                                                               |
| Overall height                                                   | h17                     | 2.59 m                                                                                                               |
| Overall height (stowed)                                          | h18 ***                 | 1.92 m                                                                                                               |
| Overall length with platform extension                           | l15                     | 4.81 m                                                                                                               |
| External turning radius                                          | Wa3                     | 4.60 m                                                                                                               |
| Ground clearance at centre of wheelbase                          | m2                      | 0.24 m                                                                                                               |
| Wheelbase                                                        | у                       | 2.29 m                                                                                                               |
| Performances                                                     | , and the second second |                                                                                                                      |
| Drive speed - stowed                                             |                         | 5.60 km/h                                                                                                            |
| Drive speed - raised                                             |                         | 0.40 km/h                                                                                                            |
| Raise speed (laden) / Lower speed (laden)                        |                         | 42 s / 28 s                                                                                                          |
| Gradeability                                                     |                         | 30 %                                                                                                                 |
| Max outrigger leveling front uphill / back uphill                |                         | 5.30 ° / 4.20 °                                                                                                      |
| Max outrigger leveling side to side                              |                         | 11.70 °                                                                                                              |
| Indoor and outdoor max Tilt Rating (Fore and Aft / Side-to-Side) |                         | 3°/2°                                                                                                                |
| Wheels                                                           |                         |                                                                                                                      |
| Tires type                                                       |                         | Foam-filled                                                                                                          |
| Drive wheels (front / rear)                                      |                         | 2/2                                                                                                                  |
| Steering wheels (front / rear)                                   |                         | 2/0                                                                                                                  |
| Braking wheels (front / rear)                                    |                         | 2/2                                                                                                                  |
| Engine/Battery                                                   |                         | <u>-, -</u>                                                                                                          |
| Engine brand / model                                             |                         | Kubota - D1105                                                                                                       |
| Engine norm                                                      |                         | Tier 4 final                                                                                                         |
| I.C. Engine power rating / Power                                 |                         | 25 Hp / 18.50 kW                                                                                                     |
| Miscellaneous                                                    |                         | 20 1.15 / 10.00 1.11                                                                                                 |
| Ground Pressure                                                  |                         | 5.44 dan/cm2                                                                                                         |
| Hydraulic tank capacity                                          |                         | 68.10 l                                                                                                              |
| Fuel tank                                                        |                         | 37.90 I                                                                                                              |
| Sound pressure level (platform work station) (LpA)               |                         | 79 dB                                                                                                                |
| Vibration on hands/arms                                          |                         | < 2.50 m/s²                                                                                                          |
| Standards compliance                                             |                         | 2.00 m/0                                                                                                             |
| This machine is in compliance with:                              |                         | European directives: 2006/42/EC- Machinery<br>(revised EN280:2013) - 2004/108/EC (EMC) -<br>2006/95/EC (Low voltage) |

<sup>\*\*\*</sup> With folded guardrail