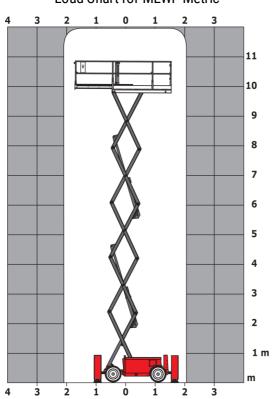

|
| Sound pressure level (platform work station) (LpA) //ibration on hands/arms |         | < 2.50 m/s <sup>2</sup>                                                                                              |
|                                                                             |         | < 2.50 III/8°                                                                                                        |
| Standards compliance This machine is in compliance with:                    |         | European directives: 2006/42/EC- Machinery<br>(revised EN280:2013) - 2004/108/EC (EMC) -<br>2006/95/EC (Low voltage) |

<sup>\*\*\*</sup> With folded guardrail

### 120 SC - Load chart

### Load Chart for MEWP Metric



### 120 SC - Dimensional drawing



## **Equipment**

| Standard                                                                    |
|-----------------------------------------------------------------------------|
| 230V Predisposition                                                         |
| 4 wheel drive                                                               |
| Anti-slip platform surface                                                  |
| Audible alarm and illuminated indicator lamp (leveling, overload, lowering) |
| CAN bus technology                                                          |
| Emergency stop button in platform and on frame                              |
| Fixed anti-shearing protection                                              |
| Fold-away guard rails