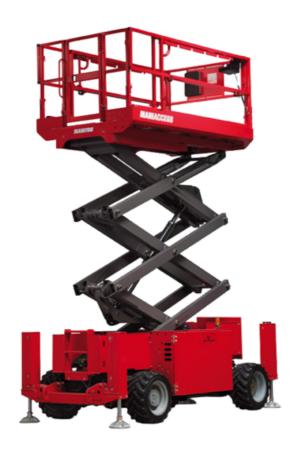

# 120 SC

|                                                                             | 720 30  | Greated Off June 14, 2023 at 2.37 AIVI U                                                                             |
|-----------------------------------------------------------------------------|---------|----------------------------------------------------------------------------------------------------------------------|
| Capacities                                                                  |         | Metric                                                                                                               |
| Working height                                                              | h21     | 11.75 m                                                                                                              |
| Platform height                                                             | h7      | 9.96 m                                                                                                               |
| Platform capacity                                                           | Q       | 454 kg                                                                                                               |
| Max. capacity on the extension deck                                         |         | 136 kg                                                                                                               |
| Number of people (indoor / outdoor)                                         |         | 4 / 2                                                                                                                |
| Veight and dimensions                                                       |         |                                                                                                                      |
| Platform weight*                                                            |         | 3857 kg                                                                                                              |
| Platform dimensions (length x width)                                        | lp / ep | 2.79 m x 1.60 m                                                                                                      |
| Platform dimensions with extension (length)                                 |         | 4.31 m                                                                                                               |
| Overall length                                                              | l1      | 3.76 m                                                                                                               |
| Overall width                                                               | b1      | 1.75 m                                                                                                               |
| Overall height                                                              | h17     | 2.59 m                                                                                                               |
| Overall height (stowed)                                                     | h18 *** | 1.92 m                                                                                                               |
| Overall length with platform extension                                      | l15     | 4.81 m                                                                                                               |
| External tuming radius                                                      | Wa3     | 4.60 m                                                                                                               |
| Ground clearance at centre of wheelbase                                     | m2      | 0.24 m                                                                                                               |
| Wheelbase                                                                   | V       | 2.29 m                                                                                                               |
| Performances                                                                | , ,     |                                                                                                                      |
| Drive speed - stowed                                                        |         | 5.60 km/h                                                                                                            |
| Drive speed - raised                                                        |         | 0.40 km/h                                                                                                            |
| Raise speed (laden) / Lower speed (laden)                                   |         | 42 s / 28 s                                                                                                          |
| Gradeability                                                                |         | 30 %                                                                                                                 |
| Aax outrigger leveling front uphill / back uphill                           |         | 5.30 ° / 4.20 °                                                                                                      |
| Max outrigger leveling side to side                                         |         | 11.70 °                                                                                                              |
| ndoor and outdoor max Tilt Rating (Fore and Aft / Side-to-Side)             |         | 3°/2°                                                                                                                |
| Wheels                                                                      |         | <b>3</b> 72                                                                                                          |
| Tires type                                                                  |         | Foam-filled                                                                                                          |
| Drive wheels (front / rear)                                                 |         | 2 / 2                                                                                                                |
| Steering wheels (front / rear)                                              |         | 2 / 0                                                                                                                |
| Braking wheels (front / rear)                                               |         | 2/2                                                                                                                  |
| Engine/Battery                                                              |         | 2,72                                                                                                                 |
| Engine brand / model                                                        |         | Kubota - D1105                                                                                                       |
| Engine norm                                                                 |         | Tier 4 final                                                                                                         |
| .C. Engine power rating / Power                                             |         | 25 Hp / 18.50 kW                                                                                                     |
| Miscellaneous                                                               |         | 23 Hp / 10.30 KW                                                                                                     |
| Ground Pressure                                                             |         | 5.44 dan/cm2                                                                                                         |
| lydraulic tank capacity                                                     |         | 68.10                                                                                                                |
| uel tank                                                                    |         | 37.90                                                                                                                |
|                                                                             |         | 79 dB                                                                                                                |
| Sound pressure level (platform work station) (LpA) //ibration on hands/arms |         | < 2.50 m/s <sup>2</sup>                                                                                              |
|                                                                             |         | < 2.50 III/8°                                                                                                        |
| Standards compliance This machine is in compliance with:                    |         | European directives: 2006/42/EC- Machinery<br>(revised EN280:2013) - 2004/108/EC (EMC) -<br>2006/95/EC (Low voltage) |