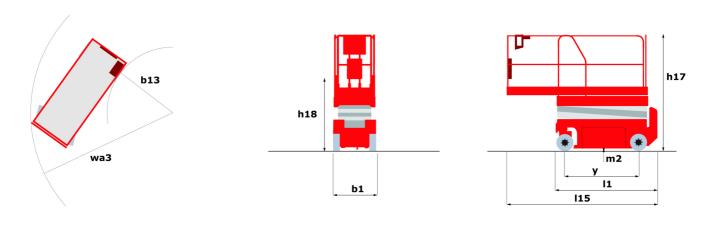

### 120 SC - Dimensional drawing

# 120 SC

|                                                                             | 720 30  | Greated Off June 14, 2023 at 2.37 AIVI U                                                                             |
|-----------------------------------------------------------------------------|---------|----------------------------------------------------------------------------------------------------------------------|
| Capacities                                                                  |         | Metric                                                                                                               |
| Working height                                                              | h21     | 11.75 m                                                                                                              |
| Platform height                                                             | h7      | 9.96 m                                                                                                               |
| Platform capacity                                                           | Q       | 454 kg                                                                                                               |
| Max. capacity on the extension deck                                         |         | 136 kg                                                                                                               |
| Number of people (indoor / outdoor)                                         |         | 4 / 2                                                                                                                |
| Veight and dimensions                                                       |         |                                                                                                                      |
| Platform weight*                                                            |         | 3857 kg                                                                                                              |
| Platform dimensions (length x width)                                        | lp / ep | 2.79 m x 1.60 m                                                                                                      |
| Platform dimensions with extension (length)                                 |         | 4.31 m                                                                                                               |
| Overall length                                                              | l1      | 3.76 m                                                                                                               |
| Overall width                                                               | b1      | 1.75 m                                                                                                               |
| Overall height                                                              | h17     | 2.59 m                                                                                                               |
| Overall height (stowed)                                                     | h18 *** | 1.92 m                                                                                                               |
| Overall length with platform extension                                      | l15     | 4.81 m                                                                                                               |
| External tuming radius                                                      | Wa3     | 4.60 m                                                                                                               |
| Ground clearance at centre of wheelbase                                     | m2      | 0.24 m                                                                                                               |
| Wheelbase                                                                   | V       | 2.29 m                                                                                                               |
| Performances                                                                | , ,     |                                                                                                                      |
| Drive speed - stowed                                                        |         | 5.60 km/h                                                                                                            |
| Drive speed - raised                                                        |         | 0.40 km/h                                                                                                            |
| Raise speed (laden) / Lower speed (laden)                                   |         | 42 s / 28 s                                                                                                          |
| Gradeability                                                                |         | 30 %                                                                                                                 |
| Aax outrigger leveling front uphill / back uphill                           |         | 5.30 ° / 4.20 °                                                                                                      |
| Max outrigger leveling side to side                                         |         | 11.70 °                                                                                                              |
| ndoor and outdoor max Tilt Rating (Fore and Aft / Side-to-Side)             |         | 3°/2°                                                                                                                |
| Wheels                                                                      |         | <b>3</b> 72                                                                                                          |
| Tires type                                                                  |         | Foam-filled                                                                                                          |
| Drive wheels (front / rear)                                                 |         | 2 / 2                                                                                                                |
| Steering wheels (front / rear)                                              |         | 2 / 0                                                                                                                |
| Braking wheels (front / rear)                                               |         | 2/2                                                                                                                  |
| Engine/Battery                                                              |         | 2,72                                                                                                                 |
| Engine brand / model                                                        |         | Kubota - D1105                                                                                                       |
| Engine norm                                                                 |         | Tier 4 final                                                                                                         |
| .C. Engine power rating / Power                                             |         | 25 Hp / 18.50 kW                                                                                                     |
| Miscellaneous                                                               |         | 23 Hp / 10.30 KW                                                                                                     |
| Ground Pressure                                                             |         | 5.44 dan/cm2                                                                                                         |
| lydraulic tank capacity                                                     |         | 68.10                                                                                                                |
| uel tank                                                                    |         | 37.90                                                                                                                |
|                                                                             |         | 79 dB                                                                                                                |
| Sound pressure level (platform work station) (LpA) //ibration on hands/arms |         | < 2.50 m/s <sup>2</sup>                                                                                              |
|                                                                             |         | < 2.50 III/8°                                                                                                        |
| Standards compliance This machine is in compliance with:                    |         | European directives: 2006/42/EC- Machinery<br>(revised EN280:2013) - 2004/108/EC (EMC) -<br>2006/95/EC (Low voltage) |