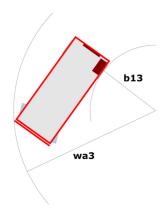

### 120 SC - Dimensional drawing

# 120 SC

|                                                                  | 120 SC (                                                                                                       | Created on June 18, 2025 at 12:22 AM UT                                                                              |
|------------------------------------------------------------------|----------------------------------------------------------------------------------------------------------------|----------------------------------------------------------------------------------------------------------------------|
| Capacities                                                       |                                                                                                                | Metric                                                                                                               |
| Working height                                                   | h21                                                                                                            | 11.75 m                                                                                                              |
| Platform height                                                  | h7                                                                                                             | 9.96 m                                                                                                               |
| Platform capacity                                                | Q                                                                                                              | 454 kg                                                                                                               |
| Max. capacity on the extension deck                              |                                                                                                                | 136 kg                                                                                                               |
| Number of people (indoor / outdoor)                              |                                                                                                                | 4/2                                                                                                                  |
| Weight and dimensions                                            |                                                                                                                |                                                                                                                      |
| Platform weight*                                                 |                                                                                                                | 3857 kg                                                                                                              |
| Platform dimensions (length x width)                             | lp / ep                                                                                                        | 2.79 m x 1.60 m                                                                                                      |
| Platform dimensions with extension (length)                      |                                                                                                                | 4.31 m                                                                                                               |
| Overall length                                                   | l1                                                                                                             | 3.76 m                                                                                                               |
| Overall width                                                    | b1                                                                                                             | 1.75 m                                                                                                               |
| Overall height                                                   | h17                                                                                                            | 2.59 m                                                                                                               |
| Overall height (stowed)                                          | h18 ***                                                                                                        | 1.92 m                                                                                                               |
| Overall length with platform extension                           | I15                                                                                                            | 4.81 m                                                                                                               |
| External turning radius                                          | Wa3                                                                                                            | 4.60 m                                                                                                               |
| Ground clearance at centre of wheelbase                          | m2                                                                                                             | 0.24 m                                                                                                               |
| Wheelbase                                                        | у                                                                                                              | 2.29 m                                                                                                               |
| Performances                                                     | , and the second se | <u> </u>                                                                                                             |
| Drive speed - stowed                                             |                                                                                                                | 5.60 km/h                                                                                                            |
| Drive speed - raised                                             |                                                                                                                | 0.40 km/h                                                                                                            |
| Raise speed (laden) / Lower speed (laden)                        |                                                                                                                | 42 s / 28 s                                                                                                          |
| Gradeability                                                     |                                                                                                                | 30 %                                                                                                                 |
| Max outrigger leveling front uphill / back uphill                |                                                                                                                | 5.30 ° / 4.20 °                                                                                                      |
| Max outrigger leveling side to side                              |                                                                                                                | 11.70 °                                                                                                              |
| Indoor and outdoor max Tilt Rating (Fore and Aft / Side-to-Side) |                                                                                                                | 3°/2°                                                                                                                |
| Wheels                                                           |                                                                                                                |                                                                                                                      |
| Tires type                                                       |                                                                                                                | Foam-filled                                                                                                          |
| Drive wheels (front / rear)                                      |                                                                                                                | 2 / 2                                                                                                                |
| Steering wheels (front / rear)                                   |                                                                                                                | 2 / 0                                                                                                                |
| Braking wheels (front / rear)                                    |                                                                                                                | 2 / 2                                                                                                                |
| Engine/Battery                                                   |                                                                                                                |                                                                                                                      |
| Engine brand / model                                             |                                                                                                                | Kubota - D1105                                                                                                       |
| Engine norm                                                      |                                                                                                                | Tier 4 final                                                                                                         |
| I.C. Engine power rating / Power                                 |                                                                                                                | 25 Hp / 18.50 kW                                                                                                     |
| Miscellaneous                                                    |                                                                                                                | - p                                                                                                                  |
| Ground Pressure                                                  |                                                                                                                | 5.44 dan/cm2                                                                                                         |
| Hydraulic tank capacity                                          |                                                                                                                | 68.10 I                                                                                                              |
| Fuel tank                                                        |                                                                                                                | 37.90 I                                                                                                              |
| Sound pressure level (platform work station) (LpA)               |                                                                                                                | 79 dB                                                                                                                |
| Vibration on hands/arms                                          |                                                                                                                | < 2.50 m/s²                                                                                                          |
| Standards compliance                                             |                                                                                                                |                                                                                                                      |
| This machine is in compliance with:                              |                                                                                                                | European directives: 2006/42/EC- Machinery<br>(revised EN280:2013) - 2004/108/EC (EMC) -<br>2006/95/EC (Low voltage) |