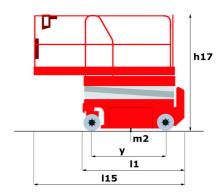

# 120 SC

|                                                                  | 120 SC (                                                                                                       | Created on June 18, 2025 at 12:22 AM UT                                                                              |
|------------------------------------------------------------------|----------------------------------------------------------------------------------------------------------------|----------------------------------------------------------------------------------------------------------------------|
| Capacities                                                       |                                                                                                                | Metric                                                                                                               |
| Working height                                                   | h21                                                                                                            | 11.75 m                                                                                                              |
| Platform height                                                  | h7                                                                                                             | 9.96 m                                                                                                               |
| Platform capacity                                                | Q                                                                                                              | 454 kg                                                                                                               |
| Max. capacity on the extension deck                              |                                                                                                                | 136 kg                                                                                                               |
| Number of people (indoor / outdoor)                              |                                                                                                                | 4/2                                                                                                                  |
| Weight and dimensions                                            |                                                                                                                |                                                                                                                      |
| Platform weight*                                                 |                                                                                                                | 3857 kg                                                                                                              |
| Platform dimensions (length x width)                             | lp / ep                                                                                                        | 2.79 m x 1.60 m                                                                                                      |
| Platform dimensions with extension (length)                      |                                                                                                                | 4.31 m                                                                                                               |
| Overall length                                                   | l1                                                                                                             | 3.76 m                                                                                                               |
| Overall width                                                    | b1                                                                                                             | 1.75 m                                                                                                               |
| Overall height                                                   | h17                                                                                                            | 2.59 m                                                                                                               |
| Overall height (stowed)                                          | h18 ***                                                                                                        | 1.92 m                                                                                                               |
| Overall length with platform extension                           | I15                                                                                                            | 4.81 m                                                                                                               |
| External turning radius                                          | Wa3                                                                                                            | 4.60 m                                                                                                               |
| Ground clearance at centre of wheelbase                          | m2                                                                                                             | 0.24 m                                                                                                               |
| Wheelbase                                                        | у                                                                                                              | 2.29 m                                                                                                               |
| Performances                                                     | , and the second se | <u> </u>                                                                                                             |
| Drive speed - stowed                                             |                                                                                                                | 5.60 km/h                                                                                                            |
| Drive speed - raised                                             |                                                                                                                | 0.40 km/h                                                                                                            |
| Raise speed (laden) / Lower speed (laden)                        |                                                                                                                | 42 s / 28 s                                                                                                          |
| Gradeability                                                     |                                                                                                                | 30 %                                                                                                                 |
| Max outrigger leveling front uphill / back uphill                |                                                                                                                | 5.30 ° / 4.20 °                                                                                                      |
| Max outrigger leveling side to side                              |                                                                                                                | 11.70 °                                                                                                              |
| Indoor and outdoor max Tilt Rating (Fore and Aft / Side-to-Side) |                                                                                                                | 3°/2°                                                                                                                |
| Wheels                                                           |                                                                                                                |                                                                                                                      |
| Tires type                                                       |                                                                                                                | Foam-filled                                                                                                          |
| Drive wheels (front / rear)                                      |                                                                                                                | 2 / 2                                                                                                                |
| Steering wheels (front / rear)                                   |                                                                                                                | 2 / 0                                                                                                                |
| Braking wheels (front / rear)                                    |                                                                                                                | 2 / 2                                                                                                                |
| Engine/Battery                                                   |                                                                                                                |                                                                                                                      |
| Engine brand / model                                             |                                                                                                                | Kubota - D1105                                                                                                       |
| Engine norm                                                      |                                                                                                                | Tier 4 final                                                                                                         |
| I.C. Engine power rating / Power                                 |                                                                                                                | 25 Hp / 18.50 kW                                                                                                     |
| Miscellaneous                                                    |                                                                                                                | - p                                                                                                                  |
| Ground Pressure                                                  |                                                                                                                | 5.44 dan/cm2                                                                                                         |
| Hydraulic tank capacity                                          |                                                                                                                | 68.10 I                                                                                                              |
| Fuel tank                                                        |                                                                                                                | 37.90 I                                                                                                              |
| Sound pressure level (platform work station) (LpA)               |                                                                                                                | 79 dB                                                                                                                |
| Vibration on hands/arms                                          |                                                                                                                | < 2.50 m/s²                                                                                                          |
| Standards compliance                                             |                                                                                                                |                                                                                                                      |
| This machine is in compliance with:                              |                                                                                                                | European directives: 2006/42/EC- Machinery<br>(revised EN280:2013) - 2004/108/EC (EMC) -<br>2006/95/EC (Low voltage) |

### 120 SC - Dimensional drawing