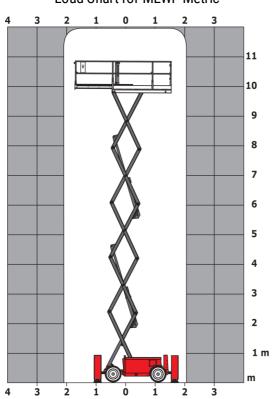

|
| Standards compliance                                             |                                                                                                                |                                                                                                                      |
| This machine is in compliance with:                              |                                                                                                                | European directives: 2006/42/EC- Machinery<br>(revised EN280:2013) - 2004/108/EC (EMC) -<br>2006/95/EC (Low voltage) |

<sup>\*\*\*</sup> With folded guardrail

### 120 SC - Load chart

#### Load Chart for MEWP Metric



### 120 SC - Dimensional drawing







## **Equipment**

| Standard                                                                    |
|-----------------------------------------------------------------------------|
| 230V Predisposition                                                         |
| 4 wheel drive                                                               |
| Anti-slip platform surface                                                  |
| Audible alarm and illuminated indicator lamp (leveling, overload, lowering) |
| CAN bus technology                                                          |
| Emergency stop button in platform and on frame                              |
| Fixed anti-shearing protection                                              |
| Fold-away guard ra