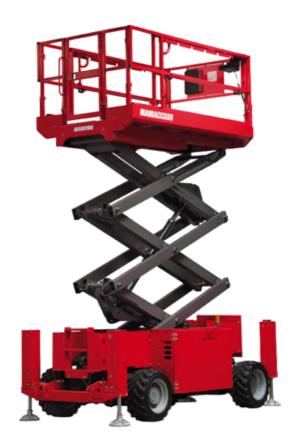

# 120 SC

|                                                                  | 120 SC (                                                                                                       | Created on June 18, 2025 at 12:22 AM UT                                                                              |
|------------------------------------------------------------------|----------------------------------------------------------------------------------------------------------------|----------------------------------------------------------------------------------------------------------------------|
| Capacities                                                       |                                                                                                                | Metric                                                                                                               |
| Working height                                                   | h21                                                                                                            | 11.75 m                                                                                                              |
| Platform height                                                  | h7                                                                                                             | 9.96 m                                                                                                               |
| Platform capacity                                                | Q                                                                                                              | 454 kg                                                                                                               |
| Max. capacity on the extension deck                              |                                                                                                                | 136 kg                                                                                                               |
| Number of people (indoor / outdoor)                              |                                                                                                                | 4/2                                                                                                                  |
| Weight and dimensions                                            |                                                                                                                |                                                                                                                      |
| Platform weight*                                                 |                                                                                                                | 3857 kg                                                                                                              |
| Platform dimensions (length x width)                             | lp / ep                                                                                                        | 2.79 m x 1.60 m                                                                                                      |
| Platform dimensions with extension (length)                      |                                                                                                                | 4.31 m                                                                                                               |
| Overall length                                                   | l1                                                                                                             | 3.76 m                                                                                                               |
| Overall width                                                    | b1                                                                                                             | 1.75 m                                                                                                               |
| Overall height                                                   | h17                                                                                                            | 2.59 m                                                                                                               |
| Overall height (stowed)                                          | h18 ***                                                                                                        | 1.92 m                                                                                                               |
| Overall length with platform extension                           | I15                                                                                                            | 4.81 m                                                                                                               |
| External turning radius                                          | Wa3                                                                                                            | 4.60 m                                                                                                               |
| Ground clearance at centre of wheelbase                          | m2                                                                                                             | 0.24 m                                                                                                               |
| Wheelbase                                                        | у                                                                                                              | 2.29 m                                                                                                               |
| Performances                                                     | , and the second se | <u> </u>                                                                                                             |
| Drive speed - stowed                                             |                                                                                                                | 5.60 km/h                                                                                                            |
| Drive speed - raised                                             |                                                                                                                | 0.40 km/h                                                                                                            |
| Raise speed (laden) / Lower speed (laden)                        |                                                                                                                | 42 s / 28 s                                                                                                          |
| Gradeability                                                     |                                                                                                                | 30 %                                                                                                                 |
| Max outrigger leveling front uphill / back uphill                |                                                                                                                | 5.30 ° / 4.20 °                                                                                                      |
| Max outrigger leveling side to side                              |                                                                                                                | 11.70 °                                                                                                              |
| Indoor and outdoor max Tilt Rating (Fore and Aft / Side-to-Side) |                                                                                                                | 3°/2°                                                                                                                |
| Wheels                                                           |                                                                                                                |                                                                                                                      |
| Tires type                                                       |                                                                                                                | Foam-filled                                                                                                          |
| Drive wheels (front / rear)                                      |                                                                                                                | 2 / 2                                                                                                                |
| Steering wheels (front / rear)                                   |                                                                                                                | 2 / 0                                                                                                                |
| Braking wheels (front / rear)                                    |                                                                                                                | 2 / 2                                                                                                                |
| Engine/Battery                                                   |                                                                                                                |                                                                                                                      |
| Engine brand / model                                             |                                                                                                                | Kubota - D1105                                                                                                       |
| Engine norm                                                      |                                                                                                                | Tier 4 final                                                                                                         |
| I.C. Engine power rating / Power                                 |                                                                                                                | 25 Hp / 18.50 kW                                                                                                     |
| Miscellaneous                                                    |                                                                                                                | - p                                                                                                                  |
| Ground Pressure                                                  |                                                                                                                | 5.44 dan/cm2                                                                                                         |
| Hydraulic tank capacity                                          |                                                                                                                | 68.10 I                                                                                                              |
| Fuel tank                                                        |                                                                                                                | 37.90 I                                                                                                              |
| Sound pressure level (platform work station) (LpA)               |                                                                                                                | 79 dB                                                                                                                |
| Vibration on hands/arms                                          |                                                                                                                | < 2.50 m/s²                                                                                                          |
| Standards compliance                                             |                                                                                                                |                                                                                                                      |
| This machine is in compliance with:                              |                                                                                                                | European directives: 2006/42/EC- Machinery<br>(revised EN280:2013) - 2004/108/EC (EMC) -<br>2006/95/EC (Low voltage) |