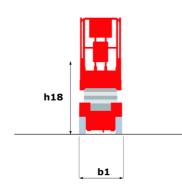

### 120 SC - Dimensional drawing

# 120 SC

|                                                                  | 120 SC (                                                                                                       | Created on June 18, 2025 at 12:22 AM UT                                                                              |
|------------------------------------------------------------------|----------------------------------------------------------------------------------------------------------------|----------------------------------------------------------------------------------------------------------------------|
| Capacities                                                       |                                                                                                                | Metric                                                                                                               |
| Working height                                                   | h21                                                                                                            | 11.75 m                                                                                                              |
| Platform height                                                  | h7                                                                                                             | 9.96 m                                                                                                               |
| Platform capacity                                                | Q                                                                                                              | 454 kg                                                                                                               |
| Max. capacity on the extension deck                              |                                                                                                                | 136 kg                                                                                                               |
| Number of people (indoor / outdoor)                              |                                                                                                                | 4/2                                                                                                                  |
| Weight and dimensions                                            |                                                                                                                |                                                                                                                      |
| Platform weight*                                                 |                                                                                                                | 3857 kg                                                                                                              |
| Platform dimensions (length x width)                             | lp / ep                                                                                                        | 2.79 m x 1.60 m                                                                                                      |
| Platform dimensions with extension (length)                      |                                                                                                                | 4.31 m                                                                                                               |
| Overall length                                                   | l1                                                                                                             | 3.76 m                                                                                                               |
| Overall width                                                    | b1                                                                                                             | 1.75 m                                                                                                               |
| Overall height                                                   | h17                                                                                                            | 2.59 m                                                                                                               |
| Overall height (stowed)                                          | h18 ***                                                                                                        | 1.92 m                                                                                                               |
| Overall length with platform extension                           | I15                                                                                                            | 4.81 m                                                                                                               |
| External turning radius                                          | Wa3                                                                                                            | 4.60 m                                                                                                               |
| Ground clearance at centre of wheelbase                          | m2                                                                                                             | 0.24 m                                                                                                               |
| Wheelbase                                                        | у                                                                                                              | 2.29 m                                                                                                               |
| Performances                                                     | , and the second se | <u> </u>                                                                                                             |
| Drive speed - stowed                                             |                                                                                                                | 5.60 km/h                                                                                                            |
| Drive speed - raised                                             |                                                                                                                | 0.40 km/h                                                                                                            |
| Raise speed (laden) / Lower speed (laden)                        |                                                                                                                | 42 s / 28 s                                                                                                          |
| Gradeability                                                     |                                                                                                                | 30 %                                                                                                                 |
| Max outrigger leveling front uphill / back uphill                |                                                                                                                | 5.30 ° / 4.20 °                                                                                                      |
| Max outrigger leveling side to side                              |                                                                                                                | 11.70 °                                                                                                              |
| Indoor and outdoor max Tilt Rating (Fore and Aft / Side-to-Side) |                                                                                                                | 3°/2°                                                                                                                |
| Wheels                                                           |                                                                                                                |                                                                                                                      |
| Tires type                                                       |                                                                                                                | Foam-filled                                                                                                          |
| Drive wheels (front / rear)                                      |                                                                                                                | 2 / 2                                                                                                                |
| Steering wheels (front / rear)                                   |                                                                                                                | 2 / 0                                                                                                                |
| Braking wheels (front / rear)                                    |                                                                                                                | 2 / 2                                                                                                                |
| Engine/Battery                                                   |                                                                                                                |                                                                                                                      |
| Engine brand / model                                             |                                                                                                                | Kubota - D1105                                                                                                       |
| Engine norm                                                      |                                                                                                                | Tier 4 final                                                                                                         |
| I.C. Engine power rating / Power                                 |                                                                                                                | 25 Hp / 18.50 kW                                                                                                     |
| Miscellaneous                                                    |                                                                                                                | - p                                                                                                                  |
| Ground Pressure                                                  |                                                                                                                | 5.44 dan/cm2                                                                                                         |
| Hydraulic tank capacity                                          |                                                                                                                | 68.10 I                                                                                                              |
| Fuel tank                                                        |                                                                                                                | 37.90 I                                                                                                              |
| Sound pressure level (platform work station) (LpA)               |                                                                                                                | 79 dB                                                                                                                |
| Vibration on hands/arms                                          |                                                                                                                | < 2.50 m/s²                                                                                                          |
| Standards compliance                                             |                                                                                                                |                                                                                                                      |
| This machine is in compliance with:                              |                                                                                                                | European directives: 2006/42/EC- Machinery<br>(revised EN280:2013) - 2004/108/EC (EMC) -<br>2006/95/EC (Low voltage) |