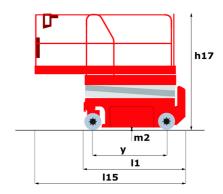

### 120 SC - Dimensional drawing

# 120 SC

|                                                                                    | 12030   | Created on June 2, 2025 at 6:52 AM UT                                                                                |
|------------------------------------------------------------------------------------|---------|----------------------------------------------------------------------------------------------------------------------|
| Capacities                                                                         |         | Metric                                                                                                               |
| Working height                                                                     | h21     | 11.75 m                                                                                                              |
| Platform height                                                                    | h7      | 9.96 m                                                                                                               |
| Platform capacity                                                                  | Q       | 454 kg                                                                                                               |
| Max. capacity on the extension deck                                                |         | 136 kg                                                                                                               |
| Number of people (indoor / outdoor)                                                |         | 4 / 2                                                                                                                |
| Weight and dimensions                                                              |         |                                                                                                                      |
| Platform weight*                                                                   |         | 3857 kg                                                                                                              |
| Platform dimensions (length x width)                                               | lp / ep | 2.79 m x 1.60 m                                                                                                      |
| Platform dimensions with extension (length)                                        |         | 4.31 m                                                                                                               |
| Overall length                                                                     | l1      | 3.76 m                                                                                                               |
| Overall width                                                                      | b1      | 1.75 m                                                                                                               |
| Overall height                                                                     | h17     | 2.59 m                                                                                                               |
| Overall height (stowed)                                                            | h18 *** | 1.92 m                                                                                                               |
| Overall length with platform extension                                             | 115     | 4.81 m                                                                                                               |
| External turning radius                                                            | Wa3     | 4.60 m                                                                                                               |
| Ground clearance at centre of wheelbase                                            | m2      | 0.24 m                                                                                                               |
| Wheelbase                                                                          | v       | 2.29 m                                                                                                               |
| Performances                                                                       | ,       | 2.27 111                                                                                                             |
| Drive speed - stowed                                                               |         | 5.60 km/h                                                                                                            |
| Drive speed - raised                                                               |         | 0.40 km/h                                                                                                            |
| Raise speed (laden) / Lower speed (laden)                                          |         | 42 s / 28 s                                                                                                          |
| Gradeability                                                                       |         | 30 %                                                                                                                 |
| Max outrigger leveling front uphill / back uphill                                  |         | 5.30 ° / 4.20 °                                                                                                      |
| Max outrigger leveling rion uprim / back uprim Max outrigger leveling side to side |         | 11.70 °                                                                                                              |
| Indoor and outdoor max Tilt Rating (Fore and Aft / Side-to-Side)                   |         | 3°/2°                                                                                                                |
| Wheels                                                                             |         | 3 / 2                                                                                                                |
| Tires type                                                                         |         | Foam-filled                                                                                                          |
| Drive wheels (front / rear)                                                        |         | 2 / 2                                                                                                                |
| Steering wheels (front / rear)                                                     |         | 2/2                                                                                                                  |
| Braking wheels (front / rear)                                                      |         | 2/2                                                                                                                  |
| Engine/Battery                                                                     |         | 2 / 2                                                                                                                |
| Engine brand / model                                                               |         | Kubota - D1105                                                                                                       |
| Engine norm                                                                        |         | Tier 4 final                                                                                                         |
| I.C. Engine power rating / Power                                                   |         | 25 Hp / 18.50 kW                                                                                                     |
| Miscellaneous                                                                      |         | 23 Hp / 16.50 kW                                                                                                     |
| Ground Pressure                                                                    |         | 5.44 dan/cm2                                                                                                         |
|                                                                                    |         |                                                                                                                      |
| Hydraulic tank capacity                                                            |         | 68.10                                                                                                                |
| Fuel tank                                                                          |         | 37.90 l                                                                                                              |
| Sound pressure level (platform work station) (LpA)                                 |         | 79 dB                                                                                                                |
| Vibration on hands/arms                                                            |         | < 2.50 m/s <sup>2</sup>                                                                                              |
| Standards compliance                                                               |         |                                                                                                                      |
| This machine is in compliance with:                                                |         | European directives: 2006/42/EC- Machinery<br>(revised EN280:2013) - 2004/108/EC (EMC) -<br>2006/95/EC (Low voltage) |