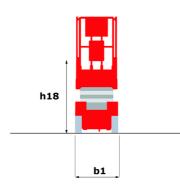

### 120 SC - Dimensional drawing

# 120 SC

|                                                                                    | 12030   | Created on June 2, 2025 at 6:52 AM UT                                                                                |
|------------------------------------------------------------------------------------|---------|----------------------------------------------------------------------------------------------------------------------|
| Capacities                                                                         |         | Metric                                                                                                               |
| Working height                                                                     | h21     | 11.75 m                                                                                                              |
| Platform height                                                                    | h7      | 9.96 m                                                                                                               |
| Platform capacity                                                                  | Q       | 454 kg                                                                                                               |
| Max. capacity on the extension deck                                                |         | 136 kg                                                                                                               |
| Number of people (indoor / outdoor)                                                |         | 4 / 2                                                                                                                |
| Weight and dimensions                                                              |         |                                                                                                                      |
| Platform weight*                                                                   |         | 3857 kg                                                                                                              |
| Platform dimensions (length x width)                                               | lp / ep | 2.79 m x 1.60 m                                                                                                      |
| Platform dimensions with extension (length)                                        |         | 4.31 m                                                                                                               |
| Overall length                                                                     | l1      | 3.76 m                                                                                                               |
| Overall width                                                                      | b1      | 1.75 m                                                                                                               |
| Overall height                                                                     | h17     | 2.59 m                                                                                                               |
| Overall height (stowed)                                                            | h18 *** | 1.92 m                                                                                                               |
| Overall length with platform extension                                             | 115     | 4.81 m                                                                                                               |
| External turning radius                                                            | Wa3     | 4.60 m                                                                                                               |
| Ground clearance at centre of wheelbase                                            | m2      | 0.24 m                                                                                                               |
| Wheelbase                                                                          | v       | 2.29 m                                                                                                               |
| Performances                                                                       | ,       | 2.27 111                                                                                                             |
| Drive speed - stowed                                                               |         | 5.60 km/h                                                                                                            |
| Drive speed - raised                                                               |         | 0.40 km/h                                                                                                            |
| Raise speed (laden) / Lower speed (laden)                                          |         | 42 s / 28 s                                                                                                          |
| Gradeability                                                                       |         | 30 %                                                                                                                 |
| Max outrigger leveling front uphill / back uphill                                  |         | 5.30 ° / 4.20 °                                                                                                      |
| Max outrigger leveling rion uprim / back uprim Max outrigger leveling side to side |         | 11.70 °                                                                                                              |
| Indoor and outdoor max Tilt Rating (Fore and Aft / Side-to-Side)                   |         | 3°/2°                                                                                                                |
| Wheels                                                                             |         | 3 / 2                                                                                                                |
| Tires type                                                                         |         | Foam-filled                                                                                                          |
| Drive wheels (front / rear)                                                        |         | 2 / 2                                                                                                                |
| Steering wheels (front / rear)                                                     |         | 2/2                                                                                                                  |
| Braking wheels (front / rear)                                                      |         | 2/2                                                                                                                  |
| Engine/Battery                                                                     |         | 2 / 2                                                                                                                |
| Engine brand / model                                                               |         | Kubota - D1105                                                                                                       |
| Engine norm                                                                        |         | Tier 4 final                                                                                                         |
| I.C. Engine power rating / Power                                                   |         | 25 Hp / 18.50 kW                                                                                                     |
| Miscellaneous                                                                      |         | 23 Hp / 16.50 kW                                                                                                     |
| Ground Pressure                                                                    |         | 5.44 dan/cm2                                                                                                         |
|                                                                                    |         |                                                                                                                      |
| Hydraulic tank capacity                                                            |         | 68.10                                                                                                                |
| Fuel tank                                                                          |         | 37.90 l                                                                                                              |
| Sound pressure level (platform work station) (LpA)                                 |         | 79 dB                                                                                                                |
| Vibration on hands/arms                                                            |         | < 2.50 m/s <sup>2</sup>                                                                                              |
| Standards compliance                                                               |         |                                                                                                                      |
| This machine is in compliance with:                                                |         | European directives: 2006/42/EC- Machinery<br>(revised EN280:2013) - 2004/108/EC (EMC) -<br>2006/95/EC (Low voltage) |