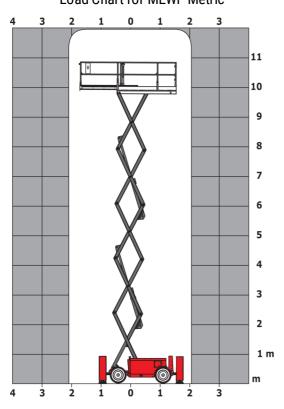

|
| Vibration on hands/arms                                                            |         | < 2.50 m/s <sup>2</sup>                                                                                              |
| Standards compliance                                                               |         |                                                                                                                      |
| This machine is in compliance with:                                                |         | European directives: 2006/42/EC- Machinery<br>(revised EN280:2013) - 2004/108/EC (EMC) -<br>2006/95/EC (Low voltage) |

<sup>\*\*\*</sup> With folded guardrail

### 120 SC - Load chart

#### Load Chart for MEWP Metric



### 120 SC - Dimensional drawing







## **Equipment**

| Standard                                                                    |
|-----------------------------------------------------------------------------|
| 230V Predisposition                                                         |
| 4 wheel drive                                                               |
| Anti-slip platform surface                                                  |
| Audible alarm and illuminated indicator lamp (leveling, overload, lowering) |
| CAN bus technology                                                          |
| Emergency stop button in platform and on frame                              |
| Fixed anti-shearing protection                                              |
| Fold-away guard ra