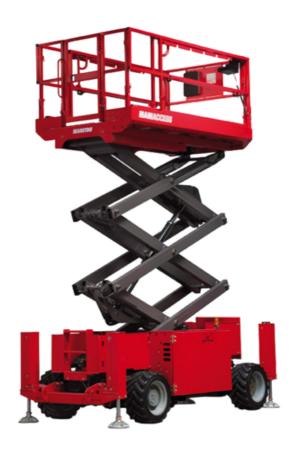

# 120 SC

|                                                                                    | 12030   | Created on June 2, 2025 at 6:52 AM UT                                                                                |
|------------------------------------------------------------------------------------|---------|----------------------------------------------------------------------------------------------------------------------|
| Capacities                                                                         |         | Metric                                                                                                               |
| Working height                                                                     | h21     | 11.75 m                                                                                                              |
| Platform height                                                                    | h7      | 9.96 m                                                                                                               |
| Platform capacity                                                                  | Q       | 454 kg                                                                                                               |
| Max. capacity on the extension deck                                                |         | 136 kg                                                                                                               |
| Number of people (indoor / outdoor)                                                |         | 4 / 2                                                                                                                |
| Weight and dimensions                                                              |         |                                                                                                                      |
| Platform weight*                                                                   |         | 3857 kg                                                                                                              |
| Platform dimensions (length x width)                                               | lp / ep | 2.79 m x 1.60 m                                                                                                      |
| Platform dimensions with extension (length)                                        |         | 4.31 m                                                                                                               |
| Overall length                                                                     | l1      | 3.76 m                                                                                                               |
| Overall width                                                                      | b1      | 1.75 m                                                                                                               |
| Overall height                                                                     | h17     | 2.59 m                                                                                                               |
| Overall height (stowed)                                                            | h18 *** | 1.92 m                                                                                                               |
| Overall length with platform extension                                             | 115     | 4.81 m                                                                                                               |
| External turning radius                                                            | Wa3     | 4.60 m                                                                                                               |
| Ground clearance at centre of wheelbase                                            | m2      | 0.24 m                                                                                                               |
| Wheelbase                                                                          | v       | 2.29 m                                                                                                               |
| Performances                                                                       | ,       | 2.27 111                                                                                                             |
| Drive speed - stowed                                                               |         | 5.60 km/h                                                                                                            |
| Drive speed - raised                                                               |         | 0.40 km/h                                                                                                            |
| Raise speed (laden) / Lower speed (laden)                                          |         | 42 s / 28 s                                                                                                          |
| Gradeability                                                                       |         | 30 %                                                                                                                 |
| Max outrigger leveling front uphill / back uphill                                  |         | 5.30 ° / 4.20 °                                                                                                      |
| Max outrigger leveling rion uprim / back uprim Max outrigger leveling side to side |         | 11.70 °                                                                                                              |
| Indoor and outdoor max Tilt Rating (Fore and Aft / Side-to-Side)                   |         | 3°/2°                                                                                                                |
| Wheels                                                                             |         | 3 / 2                                                                                                                |
| Tires type                                                                         |         | Foam-filled                                                                                                          |
| Drive wheels (front / rear)                                                        |         | 2 / 2                                                                                                                |
| Steering wheels (front / rear)                                                     |         | 2/2                                                                                                                  |
| Braking wheels (front / rear)                                                      |         | 2/2                                                                                                                  |
| Engine/Battery                                                                     |         | 2 / 2                                                                                                                |
| Engine brand / model                                                               |         | Kubota - D1105                                                                                                       |
| Engine norm                                                                        |         | Tier 4 final                                                                                                         |
| I.C. Engine power rating / Power                                                   |         | 25 Hp / 18.50 kW                                                                                                     |
| Miscellaneous                                                                      |         | 23 Hp / 16.50 kW                                                                                                     |
| Ground Pressure                                                                    |         | 5.44 dan/cm2                                                                                                         |
|                                                                                    |         |                                                                                                                      |
| Hydraulic tank capacity                                                            |         | 68.10                                                                                                                |
| Fuel tank                                                                          |         | 37.90 l                                                                                                              |
| Sound pressure level (platform work station) (LpA)                                 |         | 79 dB                                                                                                                |
| Vibration on hands/arms                                                            |         | < 2.50 m/s <sup>2</sup>                                                                                              |
| Standards compliance                                                               |         |                                                                                                                      |
| This machine is in compliance with:                                                |         | European directives: 2006/42/EC- Machinery<br>(revised EN280:2013) - 2004/108/EC (EMC) -<br>2006/95/EC (Low voltage) |