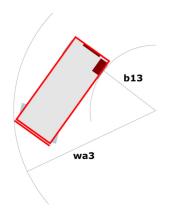

### 120 SC - Dimensional drawing

# 120 SC

|                                                                                    | 12030   | Created on June 2, 2025 at 6:52 AM UT                                                                                |
|------------------------------------------------------------------------------------|---------|----------------------------------------------------------------------------------------------------------------------|
| Capacities                                                                         |         | Metric                                                                                                               |
| Working height                                                                     | h21     | 11.75 m                                                                                                              |
| Platform height                                                                    | h7      | 9.96 m                                                                                                               |
| Platform capacity                                                                  | Q       | 454 kg                                                                                                               |
| Max. capacity on the extension deck                                                |         | 136 kg                                                                                                               |
| Number of people (indoor / outdoor)                                                |         | 4 / 2                                                                                                                |
| Weight and dimensions                                                              |         |                                                                                                                      |
| Platform weight*                                                                   |         | 3857 kg                                                                                                              |
| Platform dimensions (length x width)                                               | lp / ep | 2.79 m x 1.60 m                                                                                                      |
| Platform dimensions with extension (length)                                        |         | 4.31 m                                                                                                               |
| Overall length                                                                     | l1      | 3.76 m                                                                                                               |
| Overall width                                                                      | b1      | 1.75 m                                                                                                               |
| Overall height                                                                     | h17     | 2.59 m                                                                                                               |
| Overall height (stowed)                                                            | h18 *** | 1.92 m                                                                                                               |
| Overall length with platform extension                                             | 115     | 4.81 m                                                                                                               |
| External turning radius                                                            | Wa3     | 4.60 m                                                                                                               |
| Ground clearance at centre of wheelbase                                            | m2      | 0.24 m                                                                                                               |
| Wheelbase                                                                          | v       | 2.29 m                                                                                                               |
| Performances                                                                       | ,       | 2.27 111                                                                                                             |
| Drive speed - stowed                                                               |         | 5.60 km/h                                                                                                            |
| Drive speed - raised                                                               |         | 0.40 km/h                                                                                                            |
| Raise speed (laden) / Lower speed (laden)                                          |         | 42 s / 28 s                                                                                                          |
| Gradeability                                                                       |         | 30 %                                                                                                                 |
| Max outrigger leveling front uphill / back uphill                                  |         | 5.30 ° / 4.20 °                                                                                                      |
| Max outrigger leveling rion uprim / back uprim Max outrigger leveling side to side |         | 11.70 °                                                                                                              |
| Indoor and outdoor max Tilt Rating (Fore and Aft / Side-to-Side)                   |         | 3°/2°                                                                                                                |
| Wheels                                                                             |         | 3 / 2                                                                                                                |
| Tires type                                                                         |         | Foam-filled                                                                                                          |
| Drive wheels (front / rear)                                                        |         | 2 / 2                                                                                                                |
| Steering wheels (front / rear)                                                     |         | 2/2                                                                                                                  |
| Braking wheels (front / rear)                                                      |         | 2/2                                                                                                                  |
| Engine/Battery                                                                     |         | 2 / 2                                                                                                                |
| Engine brand / model                                                               |         | Kubota - D1105                                                                                                       |
| Engine norm                                                                        |         | Tier 4 final                                                                                                         |
| I.C. Engine power rating / Power                                                   |         | 25 Hp / 18.50 kW                                                                                                     |
| Miscellaneous                                                                      |         | 23 Hp / 16.50 kW                                                                                                     |
| Ground Pressure                                                                    |         | 5.44 dan/cm2                                                                                                         |
|                                                                                    |         |                                                                                                                      |
| Hydraulic tank capacity                                                            |         | 68.10                                                                                                                |
| Fuel tank                                                                          |         | 37.90 l                                                                                                              |
| Sound pressure level (platform work station) (LpA)                                 |         | 79 dB                                                                                                                |
| Vibration on hands/arms                                                            |         | < 2.50 m/s <sup>2</sup>                                                                                              |
| Standards compliance                                                               |         |                                                                                                                      |
| This machine is in compliance with:                                                |         | European directives: 2006/42/EC- Machinery<br>(revised EN280:2013) - 2004/108/EC (EMC) -<br>2006/95/EC (Low voltage) |