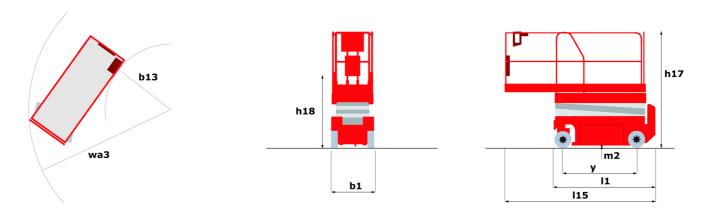

### 120 SC - Dimensional drawing

# 120 SC

|                                                                  | 120 SC U | eated on June 17, 2025 at 10:17 PM UT                                                                                |
|------------------------------------------------------------------|----------|----------------------------------------------------------------------------------------------------------------------|
| Capacities                                                       |          | Metric                                                                                                               |
| Working height                                                   | h21      | 11.75 m                                                                                                              |
| Platform height                                                  | h7       | 9.96 m                                                                                                               |
| Platform capacity                                                | Q        | 454 kg                                                                                                               |
| Max. capacity on the extension deck                              |          | 136 kg                                                                                                               |
| Number of people (indoor / outdoor)                              |          | 4/2                                                                                                                  |
| Weight and dimensions                                            |          |                                                                                                                      |
| Platform weight*                                                 |          | 3857 kg                                                                                                              |
| Platform dimensions (length x width)                             | lp / ep  | 2.79 m x 1.60 m                                                                                                      |
| Platform dimensions with extension (length)                      |          | 4.31 m                                                                                                               |
| Overall length                                                   | l1       | 3.76 m                                                                                                               |
| Overall width                                                    | b1       | 1.75 m                                                                                                               |
| Overall height                                                   | h17      | 2.59 m                                                                                                               |
| Overall height (stowed)                                          | h18 ***  | 1.92 m                                                                                                               |
| Overall length with platform extension                           | l15      | 4.81 m                                                                                                               |
| External turning radius                                          | Wa3      | 4.60 m                                                                                                               |
| Ground clearance at centre of wheelbase                          | m2       | 0.24 m                                                                                                               |
| Wheelbase                                                        | у        | 2.29 m                                                                                                               |
| Performances                                                     |          |                                                                                                                      |
| Drive speed - stowed                                             |          | 5.60 km/h                                                                                                            |
| Drive speed - raised                                             |          | 0.40 km/h                                                                                                            |
| Raise speed (laden) / Lower speed (laden)                        |          | 42 s / 28 s                                                                                                          |
| Gradeability                                                     |          | 30 %                                                                                                                 |
| Max outrigger leveling front uphill / back uphill                |          | 5.30 ° / 4.20 °                                                                                                      |
| Max outrigger leveling side to side                              |          | 11.70 °                                                                                                              |
| Indoor and outdoor max Tilt Rating (Fore and Aft / Side-to-Side) |          | 3°/2°                                                                                                                |
| Wheels                                                           |          |                                                                                                                      |
| Tires type                                                       |          | Foam-filled                                                                                                          |
| Drive wheels (front / rear)                                      |          | 2/2                                                                                                                  |
| Steering wheels (front / rear)                                   |          | 2 / 0                                                                                                                |
| Braking wheels (front / rear)                                    |          | 2/2                                                                                                                  |
| Engine/Battery                                                   |          |                                                                                                                      |
| Engine brand / model                                             |          | Kubota - D1105                                                                                                       |
| Engine norm                                                      |          | Tier 4 final                                                                                                         |
| I.C. Engine power rating / Power                                 |          | 25 Hp / 18.50 kW                                                                                                     |
| Miscellaneous                                                    |          |                                                                                                                      |
| Ground Pressure                                                  |          | 5.44 dan/cm2                                                                                                         |
| Hydraulic tank capacity                                          |          | 68.10 I                                                                                                              |
| Fuel tank                                                        |          | 37.90 l                                                                                                              |
| Sound pressure level (platform work station) (LpA)               |          | 79 dB                                                                                                                |
| Vibration on hands/arms                                          |          | < 2.50 m/s <sup>2</sup>                                                                                              |
| Standards compliance                                             |          |                                                                                                                      |
| This machine is in compliance with:                              |          | European directives: 2006/42/EC- Machinery<br>(revised EN280:2013) - 2004/108/EC (EMC) -<br>2006/95/EC (Low voltage) |