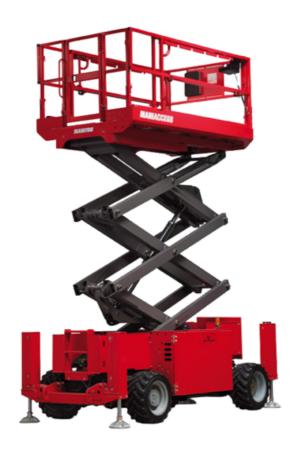

# 120 SC

|                                                                  | 120 SC U | eated on June 17, 2025 at 10:17 PM UT                                                                                |
|------------------------------------------------------------------|----------|----------------------------------------------------------------------------------------------------------------------|
| Capacities                                                       |          | Metric                                                                                                               |
| Working height                                                   | h21      | 11.75 m                                                                                                              |
| Platform height                                                  | h7       | 9.96 m                                                                                                               |
| Platform capacity                                                | Q        | 454 kg                                                                                                               |
| Max. capacity on the extension deck                              |          | 136 kg                                                                                                               |
| Number of people (indoor / outdoor)                              |          | 4/2                                                                                                                  |
| Weight and dimensions                                            |          |                                                                                                                      |
| Platform weight*                                                 |          | 3857 kg                                                                                                              |
| Platform dimensions (length x width)                             | lp / ep  | 2.79 m x 1.60 m                                                                                                      |
| Platform dimensions with extension (length)                      |          | 4.31 m                                                                                                               |
| Overall length                                                   | l1       | 3.76 m                                                                                                               |
| Overall width                                                    | b1       | 1.75 m                                                                                                               |
| Overall height                                                   | h17      | 2.59 m                                                                                                               |
| Overall height (stowed)                                          | h18 ***  | 1.92 m                                                                                                               |
| Overall length with platform extension                           | l15      | 4.81 m                                                                                                               |
| External turning radius                                          | Wa3      | 4.60 m                                                                                                               |
| Ground clearance at centre of wheelbase                          | m2       | 0.24 m                                                                                                               |
| Wheelbase                                                        | у        | 2.29 m                                                                                                               |
| Performances                                                     |          |                                                                                                                      |
| Drive speed - stowed                                             |          | 5.60 km/h                                                                                                            |
| Drive speed - raised                                             |          | 0.40 km/h                                                                                                            |
| Raise speed (laden) / Lower speed (laden)                        |          | 42 s / 28 s                                                                                                          |
| Gradeability                                                     |          | 30 %                                                                                                                 |
| Max outrigger leveling front uphill / back uphill                |          | 5.30 ° / 4.20 °                                                                                                      |
| Max outrigger leveling side to side                              |          | 11.70 °                                                                                                              |
| Indoor and outdoor max Tilt Rating (Fore and Aft / Side-to-Side) |          | 3°/2°                                                                                                                |
| Wheels                                                           |          |                                                                                                                      |
| Tires type                                                       |          | Foam-filled                                                                                                          |
| Drive wheels (front / rear)                                      |          | 2/2                                                                                                                  |
| Steering wheels (front / rear)                                   |          | 2 / 0                                                                                                                |
| Braking wheels (front / rear)                                    |          | 2/2                                                                                                                  |
| Engine/Battery                                                   |          |                                                                                                                      |
| Engine brand / model                                             |          | Kubota - D1105                                                                                                       |
| Engine norm                                                      |          | Tier 4 final                                                                                                         |
| I.C. Engine power rating / Power                                 |          | 25 Hp / 18.50 kW                                                                                                     |
| Miscellaneous                                                    |          |                                                                                                                      |
| Ground Pressure                                                  |          | 5.44 dan/cm2                                                                                                         |
| Hydraulic tank capacity                                          |          | 68.10 I                                                                                                              |
| Fuel tank                                                        |          | 37.90 l                                                                                                              |
| Sound pressure level (platform work station) (LpA)               |          | 79 dB                                                                                                                |
| Vibration on hands/arms                                          |          | < 2.50 m/s <sup>2</sup>                                                                                              |
| Standards compliance                                             |          |                                                                                                                      |
| This machine is in compliance with:                              |          | European directives: 2006/42/EC- Machinery<br>(revised EN280:2013) - 2004/108/EC (EMC) -<br>2006/95/EC (Low voltage) |