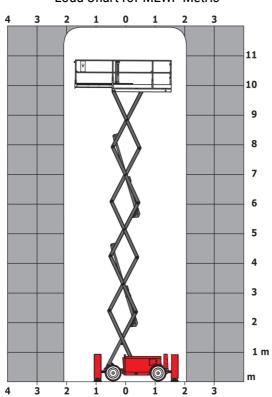

|
| Vibration on hands/arms                                          |          | < 2.50 m/s <sup>2</sup>                                                                                              |
| Standards compliance                                             |          |                                                                                                                      |
| This machine is in compliance with:                              |          | European directives: 2006/42/EC- Machinery<br>(revised EN280:2013) - 2004/108/EC (EMC) -<br>2006/95/EC (Low voltage) |

<sup>\*\*\*</sup> With folded guardrail

### 120 SC - Load chart

#### Load Chart for MEWP Metric



### 120 SC - Dimensional drawing



## **Equipment**

| Standard                                                                    |
|-----------------------------------------------------------------------------|
| 230V Predisposition                                                         |
| 4 wheel drive                                                               |
| Anti-slip platform surface                                                  |
| Audible alarm and illuminated indicator lamp (leveling, overload, lowering) |
| CAN bus technology                                                          |
| Emergency stop button in platform and on frame                              |
| Fixed anti-shearing protection                                              |
| Fold-away guard rails