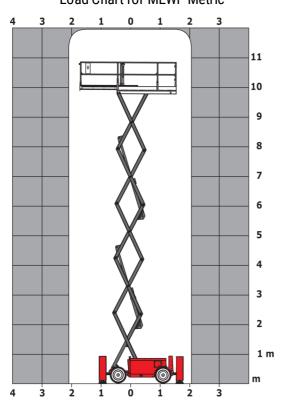

|
| Sound pressure level (platform work station) (LpA)               |         | 79 dB                                                                                                                |
| Vibration on hands/arms                                          |         | < 2.50 m/s²                                                                                                          |
| Standards compliance  This machine is in compliance with:        |         | European directives: 2006/42/EC- Machinery<br>(revised EN280:2013) - 2004/108/EC (EMC) -<br>2006/95/EC (Low voltage) |

<sup>\*\*\*</sup> With folded guardrail

#### 120 SC - Load chart

#### Load Chart for MEWP Metric



### 120 SC - Dimensional drawing







## **Equipment**

| Standard                                                                    |  |  |
|-----------------------------------------------------------------------------|--|--|
| 230V Predisposition                                                         |  |  |
| 4 wheel drive                                                               |  |  |
| Anti-slip platform surface                                                  |  |  |
| Audible alarm and illuminated indicator lamp (leveling, overload, lowering) |  |  |
| CAN bus technology                                                          |  |  |
| Emergency stop button in platform and on frame                              |  |  |
| Fixed anti-shearing protection