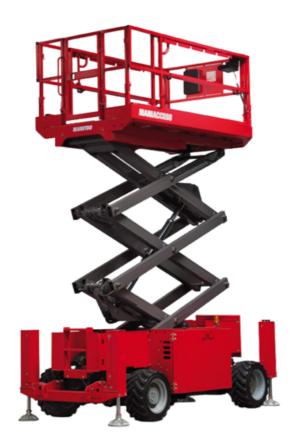

# 120 SC

|                                                                  | 120 SC  | Created on April 4, 2025 at 6:12 PM UT                                                                               |
|------------------------------------------------------------------|---------|----------------------------------------------------------------------------------------------------------------------|
| Capacities                                                       |         | Metric                                                                                                               |
| Working height                                                   | h21     | 11.75 m                                                                                                              |
| Platform height                                                  | h7      | 9.96 m                                                                                                               |
| Platform capacity                                                | Q       | 454 kg                                                                                                               |
| Max. capacity on the extension deck                              |         | 136 kg                                                                                                               |
| Number of people (indoor / outdoor)                              |         | 4 / 2                                                                                                                |
| Weight and dimensions                                            |         |                                                                                                                      |
| Platform weight*                                                 |         | 3857 kg                                                                                                              |
| Platform dimensions (length x width)                             | lp / ep | 2.79 m x 1.60 m                                                                                                      |
| Platform dimensions with extension (length)                      |         | 4.31 m                                                                                                               |
| Overall length                                                   | I1      | 3.76 m                                                                                                               |
| Overall width                                                    | b1      | 1.75 m                                                                                                               |
| Overall height                                                   | h17     | 2.59 m                                                                                                               |
| Overall height (stowed)                                          | h18 *** | 1.92 m                                                                                                               |
| Overall length with platform extension                           | l15     | 4.81 m                                                                                                               |
| External turning radius                                          | Wa3     | 4.60 m                                                                                                               |
| Ground clearance at centre of wheelbase                          | m2      | 0.24 m                                                                                                               |
| Wheelbase                                                        | y       | 2.29 m                                                                                                               |
| Performances                                                     | ,       | 2.27 111                                                                                                             |
| Drive speed - stowed                                             |         | 5.60 km/h                                                                                                            |
| Drive speed - raised                                             |         | 0.40 km/h                                                                                                            |
| Raise speed (laden) / Lower speed (laden)                        |         | 42 s / 28 s                                                                                                          |
| Gradeability                                                     |         | 30 %                                                                                                                 |
| Max outrigger leveling front uphill / back uphill                |         | 5.30 ° / 4.20 °                                                                                                      |
| Max outrigger leveling rion aprilling back uprilling             |         | 11.70 °                                                                                                              |
| Indoor and outdoor max Tilt Rating (Fore and Aft / Side-to-Side) |         | 3°/2°                                                                                                                |
| Wheels                                                           |         | 3 72                                                                                                                 |
| Tires type                                                       |         | Foam-filled                                                                                                          |
| Drive wheels (front / rear)                                      |         | 2 / 2                                                                                                                |
| Steering wheels (front / rear)                                   |         | 2/0                                                                                                                  |
| Braking wheels (front / rear)                                    |         | 2/2                                                                                                                  |
| Engine/Battery                                                   |         | 272                                                                                                                  |
| Engine brand / model                                             |         | Kubota - D1105                                                                                                       |
| Engine norm                                                      |         | Tier 4 final                                                                                                         |
| I.C. Engine power rating / Power                                 |         | 25 Hp / 18.50 kW                                                                                                     |
| Miscellaneous                                                    |         | 25 np / 16.50 kW                                                                                                     |
| Ground Pressure                                                  |         | 5.44 dan/cm2                                                                                                         |
|                                                                  |         |                                                                                                                      |
| Hydraulic tank capacity                                          |         | 68.10 l<br>37.90 l                                                                                                   |
| Fuel tank Sound procure lovel (plotform work station) (LpA)      |         |                                                                                                                      |
| Sound pressure level (platform work station) (LpA)               |         | 79 dB                                                                                                                |
| Vibration on hands/arms                                          |         | < 2.50 m/s²                                                                                                          |
| Standards compliance  This machine is in compliance with:        |         | European directives: 2006/42/EC- Machinery<br>(revised EN280:2013) - 2004/108/EC (EMC) -<br>2006/95/EC (Low voltage) |