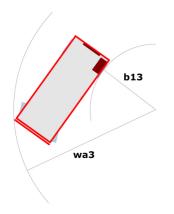

### 120 SC - Dimensional drawing

# 120 SC

|                                                                  | 120 SC  | Created on April 4, 2025 at 6:12 PM UT                                                                               |
|------------------------------------------------------------------|---------|----------------------------------------------------------------------------------------------------------------------|
| Capacities                                                       |         | Metric                                                                                                               |
| Working height                                                   | h21     | 11.75 m                                                                                                              |
| Platform height                                                  | h7      | 9.96 m                                                                                                               |
| Platform capacity                                                | Q       | 454 kg                                                                                                               |
| Max. capacity on the extension deck                              |         | 136 kg                                                                                                               |
| Number of people (indoor / outdoor)                              |         | 4 / 2                                                                                                                |
| Weight and dimensions                                            |         |                                                                                                                      |
| Platform weight*                                                 |         | 3857 kg                                                                                                              |
| Platform dimensions (length x width)                             | lp / ep | 2.79 m x 1.60 m                                                                                                      |
| Platform dimensions with extension (length)                      |         | 4.31 m                                                                                                               |
| Overall length                                                   | I1      | 3.76 m                                                                                                               |
| Overall width                                                    | b1      | 1.75 m                                                                                                               |
| Overall height                                                   | h17     | 2.59 m                                                                                                               |
| Overall height (stowed)                                          | h18 *** | 1.92 m                                                                                                               |
| Overall length with platform extension                           | l15     | 4.81 m                                                                                                               |
| External turning radius                                          | Wa3     | 4.60 m                                                                                                               |
| Ground clearance at centre of wheelbase                          | m2      | 0.24 m                                                                                                               |
| Wheelbase                                                        | y       | 2.29 m                                                                                                               |
| Performances                                                     | ,       | 2.27 111                                                                                                             |
| Drive speed - stowed                                             |         | 5.60 km/h                                                                                                            |
| Drive speed - raised                                             |         | 0.40 km/h                                                                                                            |
| Raise speed (laden) / Lower speed (laden)                        |         | 42 s / 28 s                                                                                                          |
| Gradeability                                                     |         | 30 %                                                                                                                 |
| Max outrigger leveling front uphill / back uphill                |         | 5.30 ° / 4.20 °                                                                                                      |
| Max outrigger leveling rion aprilling back uprilling             |         | 11.70 °                                                                                                              |
| Indoor and outdoor max Tilt Rating (Fore and Aft / Side-to-Side) |         | 3°/2°                                                                                                                |
| Wheels                                                           |         | 3 72                                                                                                                 |
| Tires type                                                       |         | Foam-filled                                                                                                          |
| Drive wheels (front / rear)                                      |         | 2 / 2                                                                                                                |
| Steering wheels (front / rear)                                   |         | 2/0                                                                                                                  |
| Braking wheels (front / rear)                                    |         | 2/2                                                                                                                  |
| Engine/Battery                                                   |         | 272                                                                                                                  |
| Engine brand / model                                             |         | Kubota - D1105                                                                                                       |
| Engine norm                                                      |         | Tier 4 final                                                                                                         |
| I.C. Engine power rating / Power                                 |         | 25 Hp / 18.50 kW                                                                                                     |
| Miscellaneous                                                    |         | 25 np / 16.50 kW                                                                                                     |
| Ground Pressure                                                  |         | 5.44 dan/cm2                                                                                                         |
|                                                                  |         |                                                                                                                      |
| Hydraulic tank capacity                                          |         | 68.10 l<br>37.90 l                                                                                                   |
| Fuel tank Sound procure lovel (plotform work station) (LpA)      |         |                                                                                                                      |
| Sound pressure level (platform work station) (LpA)               |         | 79 dB                                                                                                                |
| Vibration on hands/arms                                          |         | < 2.50 m/s²                                                                                                          |
| Standards compliance  This machine is in compliance with:        |         | European directives: 2006/42/EC- Machinery<br>(revised EN280:2013) - 2004/108/EC (EMC) -<br>2006/95/EC (Low voltage) |