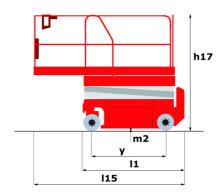

# 120 SC

|                                                                  | 120 SC  | Created on April 4, 2025 at 6:12 PM UT                                                                               |
|------------------------------------------------------------------|---------|----------------------------------------------------------------------------------------------------------------------|
| Capacities                                                       |         | Metric                                                                                                               |
| Working height                                                   | h21     | 11.75 m                                                                                                              |
| Platform height                                                  | h7      | 9.96 m                                                                                                               |
| Platform capacity                                                | Q       | 454 kg                                                                                                               |
| Max. capacity on the extension deck                              |         | 136 kg                                                                                                               |
| Number of people (indoor / outdoor)                              |         | 4 / 2                                                                                                                |
| Weight and dimensions                                            |         |                                                                                                                      |
| Platform weight*                                                 |         | 3857 kg                                                                                                              |
| Platform dimensions (length x width)                             | lp / ep | 2.79 m x 1.60 m                                                                                                      |
| Platform dimensions with extension (length)                      |         | 4.31 m                                                                                                               |
| Overall length                                                   | I1      | 3.76 m                                                                                                               |
| Overall width                                                    | b1      | 1.75 m                                                                                                               |
| Overall height                                                   | h17     | 2.59 m                                                                                                               |
| Overall height (stowed)                                          | h18 *** | 1.92 m                                                                                                               |
| Overall length with platform extension                           | l15     | 4.81 m                                                                                                               |
| External turning radius                                          | Wa3     | 4.60 m                                                                                                               |
| Ground clearance at centre of wheelbase                          | m2      | 0.24 m                                                                                                               |
| Wheelbase                                                        | y       | 2.29 m                                                                                                               |
| Performances                                                     | ,       | 2.27 111                                                                                                             |
| Drive speed - stowed                                             |         | 5.60 km/h                                                                                                            |
| Drive speed - raised                                             |         | 0.40 km/h                                                                                                            |
| Raise speed (laden) / Lower speed (laden)                        |         | 42 s / 28 s                                                                                                          |
| Gradeability                                                     |         | 30 %                                                                                                                 |
| Max outrigger leveling front uphill / back uphill                |         | 5.30 ° / 4.20 °                                                                                                      |
| Max outrigger leveling rion aprilling back uprilling             |         | 11.70 °                                                                                                              |
| Indoor and outdoor max Tilt Rating (Fore and Aft / Side-to-Side) |         | 3°/2°                                                                                                                |
| Wheels                                                           |         | 3 72                                                                                                                 |
| Tires type                                                       |         | Foam-filled                                                                                                          |
| Drive wheels (front / rear)                                      |         | 2 / 2                                                                                                                |
| Steering wheels (front / rear)                                   |         | 2/0                                                                                                                  |
| Braking wheels (front / rear)                                    |         | 2/2                                                                                                                  |
| Engine/Battery                                                   |         | 272                                                                                                                  |
| Engine brand / model                                             |         | Kubota - D1105                                                                                                       |
| Engine norm                                                      |         | Tier 4 final                                                                                                         |
| I.C. Engine power rating / Power                                 |         | 25 Hp / 18.50 kW                                                                                                     |
| Miscellaneous                                                    |         | 25 np / 16.50 kW                                                                                                     |
| Ground Pressure                                                  |         | 5.44 dan/cm2                                                                                                         |
|                                                                  |         |                                                                                                                      |
| Hydraulic tank capacity                                          |         | 68.10 l<br>37.90 l                                                                                                   |
| Fuel tank Sound procure lovel (plotform work station) (LpA)      |         |                                                                                                                      |
| Sound pressure level (platform work station) (LpA)               |         | 79 dB                                                                                                                |
| Vibration on hands/arms                                          |         | < 2.50 m/s²                                                                                                          |
| Standards compliance  This machine is in compliance with:        |         | European directives: 2006/42/EC- Machinery<br>(revised EN280:2013) - 2004/108/EC (EMC) -<br>2006/95/EC (Low voltage) |

### 120 SC - Dimensional drawing