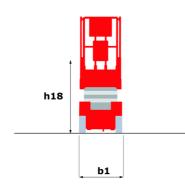

### 120 SC - Dimensional drawing

# 120 SC

|                                                                  | 120 SC  | Created on April 4, 2025 at 6:12 PM UT                                                                               |
|------------------------------------------------------------------|---------|----------------------------------------------------------------------------------------------------------------------|
| Capacities                                                       |         | Metric                                                                                                               |
| Working height                                                   | h21     | 11.75 m                                                                                                              |
| Platform height                                                  | h7      | 9.96 m                                                                                                               |
| Platform capacity                                                | Q       | 454 kg                                                                                                               |
| Max. capacity on the extension deck                              |         | 136 kg                                                                                                               |
| Number of people (indoor / outdoor)                              |         | 4 / 2                                                                                                                |
| Weight and dimensions                                            |         |                                                                                                                      |
| Platform weight*                                                 |         | 3857 kg                                                                                                              |
| Platform dimensions (length x width)                             | lp / ep | 2.79 m x 1.60 m                                                                                                      |
| Platform dimensions with extension (length)                      |         | 4.31 m                                                                                                               |
| Overall length                                                   | I1      | 3.76 m                                                                                                               |
| Overall width                                                    | b1      | 1.75 m                                                                                                               |
| Overall height                                                   | h17     | 2.59 m                                                                                                               |
| Overall height (stowed)                                          | h18 *** | 1.92 m                                                                                                               |
| Overall length with platform extension                           | l15     | 4.81 m                                                                                                               |
| External turning radius                                          | Wa3     | 4.60 m                                                                                                               |
| Ground clearance at centre of wheelbase                          | m2      | 0.24 m                                                                                                               |
| Wheelbase                                                        | y       | 2.29 m                                                                                                               |
| Performances                                                     | ,       | 2.27 111                                                                                                             |
| Drive speed - stowed                                             |         | 5.60 km/h                                                                                                            |
| Drive speed - raised                                             |         | 0.40 km/h                                                                                                            |
| Raise speed (laden) / Lower speed (laden)                        |         | 42 s / 28 s                                                                                                          |
| Gradeability                                                     |         | 30 %                                                                                                                 |
| Max outrigger leveling front uphill / back uphill                |         | 5.30 ° / 4.20 °                                                                                                      |
| Max outrigger leveling rion aprilling back uprilling             |         | 11.70 °                                                                                                              |
| Indoor and outdoor max Tilt Rating (Fore and Aft / Side-to-Side) |         | 3°/2°                                                                                                                |
| Wheels                                                           |         | 3 72                                                                                                                 |
| Tires type                                                       |         | Foam-filled                                                                                                          |
| Drive wheels (front / rear)                                      |         | 2 / 2                                                                                                                |
| Steering wheels (front / rear)                                   |         | 2/0                                                                                                                  |
| Braking wheels (front / rear)                                    |         | 2/2                                                                                                                  |
| Engine/Battery                                                   |         | 272                                                                                                                  |
| Engine brand / model                                             |         | Kubota - D1105                                                                                                       |
| Engine norm                                                      |         | Tier 4 final                                                                                                         |
| I.C. Engine power rating / Power                                 |         | 25 Hp / 18.50 kW                                                                                                     |
| Miscellaneous                                                    |         | 25 np / 16.50 kW                                                                                                     |
| Ground Pressure                                                  |         | 5.44 dan/cm2                                                                                                         |
|                                                                  |         |                                                                                                                      |
| Hydraulic tank capacity                                          |         | 68.10 l<br>37.90 l                                                                                                   |
| Fuel tank Sound procure lovel (plotform work station) (LpA)      |         |                                                                                                                      |
| Sound pressure level (platform work station) (LpA)               |         | 79 dB                                                                                                                |
| Vibration on hands/arms                                          |         | < 2.50 m/s²                                                                                                          |
| Standards compliance  This machine is in compliance with:        |         | European directives: 2006/42/EC- Machinery<br>(revised EN280:2013) - 2004/108/EC (EMC) -<br>2006/95/EC (Low voltage) |