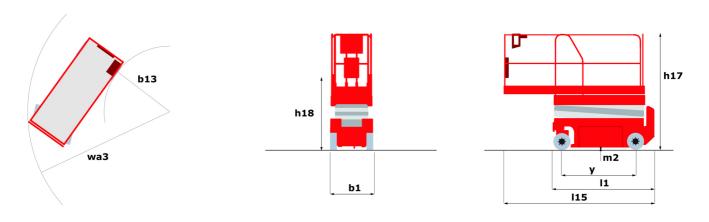

### 120 SC - Dimensional drawing

# 120 SC

|                                                                  | 120 SC (II | eated on June 15, 2025 at 11:26 PM U                                                                                 |
|------------------------------------------------------------------|------------|----------------------------------------------------------------------------------------------------------------------|
| Capacities                                                       |            | Metric                                                                                                               |
| Working height                                                   | h21        | 11.75 m                                                                                                              |
| Platform height                                                  | h7         | 9.96 m                                                                                                               |
| Platform capacity                                                | Q          | 454 kg                                                                                                               |
| Max. capacity on the extension deck                              |            | 136 kg                                                                                                               |
| Number of people (indoor / outdoor)                              |            | 4 / 2                                                                                                                |
| Weight and dimensions                                            |            |                                                                                                                      |
| Platform weight*                                                 |            | 3857 kg                                                                                                              |
| Platform dimensions (length x width)                             | lp / ep    | 2.79 m x 1.60 m                                                                                                      |
| Platform dimensions with extension (length)                      |            | 4.31 m                                                                                                               |
| Overall length                                                   | l1         | 3.76 m                                                                                                               |
| Overall width                                                    | b1         | 1.75 m                                                                                                               |
| Overall height                                                   | h17        | 2.59 m                                                                                                               |
| Overall height (stowed)                                          | h18 ***    | 1.92 m                                                                                                               |
| Overall length with platform extension                           | l15        | 4.81 m                                                                                                               |
| External turning radius                                          | Wa3        | 4.60 m                                                                                                               |
| Ground clearance at centre of wheelbase                          | m2         | 0.24 m                                                                                                               |
| Wheelbase                                                        | y          | 2.29 m                                                                                                               |
| Performances                                                     |            |                                                                                                                      |
| Drive speed - stowed                                             |            | 5.60 km/h                                                                                                            |
| Drive speed - raised                                             |            | 0.40 km/h                                                                                                            |
| Raise speed (laden) / Lower speed (laden)                        |            | 42 s / 28 s                                                                                                          |
| Gradeability                                                     |            | 30 %                                                                                                                 |
| Max outrigger leveling front uphill / back uphill                |            | 5.30 ° / 4.20 °                                                                                                      |
| Max outrigger leveling side to side                              |            | 11.70 °                                                                                                              |
| Indoor and outdoor max Tilt Rating (Fore and Aft / Side-to-Side) |            | 3°/2°                                                                                                                |
| Wheels                                                           |            |                                                                                                                      |
| Tires type                                                       |            | Foam-filled                                                                                                          |
| Drive wheels (front / rear)                                      |            | 2/2                                                                                                                  |
| Steering wheels (front / rear)                                   |            | 2/0                                                                                                                  |
| Braking wheels (front / rear)                                    |            | 2/2                                                                                                                  |
| Engine/Battery                                                   |            |                                                                                                                      |
| Engine brand / model                                             |            | Kubota - D1105                                                                                                       |
| Engine norm                                                      |            | Tier 4 final                                                                                                         |
| I.C. Engine power rating / Power                                 |            | 25 Hp / 18.50 kW                                                                                                     |
| Miscellaneous                                                    |            |                                                                                                                      |
| Ground Pressure                                                  |            | 5.44 dan/cm2                                                                                                         |
| Hydraulic tank capacity                                          |            | 68.10 l                                                                                                              |
| Fuel tank                                                        |            | 37.90 l                                                                                                              |
| Sound pressure level (platform work station) (LpA)               |            | 79 dB                                                                                                                |
| Vibration on hands/arms                                          |            | < 2.50 m/s <sup>2</sup>                                                                                              |
| Standards compliance                                             |            |                                                                                                                      |
| This machine is in compliance with:                              |            | European directives: 2006/42/EC- Machinery<br>(revised EN280:2013) - 2004/108/EC (EMC) -<br>2006/95/EC (Low voltage) |