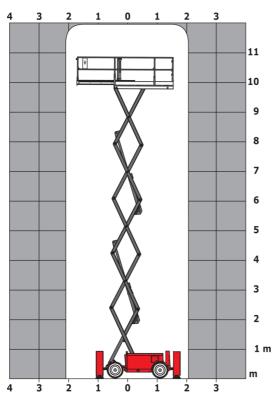

|
| Vibration on hands/arms                                          |            | < 2.50 m/s <sup>2</sup>                                                                                              |
| Standards compliance                                             |            |                                                                                                                      |
| This machine is in compliance with:                              |            | European directives: 2006/42/EC- Machinery<br>(revised EN280:2013) - 2004/108/EC (EMC) -<br>2006/95/EC (Low voltage) |

<sup>\*\*\*</sup> With folded guardrail

### 120 SC - Load chart

#### Load Chart for MEWP Metric



### 120 SC - Dimensional drawing



## **Equipment**

| Standard                                                                    |
|-----------------------------------------------------------------------------|
| 230V Predisposition                                                         |
| 4 wheel drive                                                               |
| Anti-slip platform surface                                                  |
| Audible alarm and illuminated indicator lamp (leveling, overload, lowering) |
| CAN bus technology                                                          |
| Emergency stop button in platform and on frame                              |
| Fixed anti-shearing protection                                              |
| Fold-away guard rails