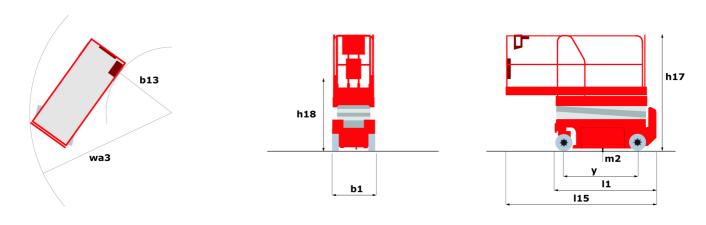

### 120 SC - Dimensional drawing

# 120 SC

|                                                                  |         | Created Off Julie 17, 2023 at 7.09 AIN OTC                                                                           |
|------------------------------------------------------------------|---------|----------------------------------------------------------------------------------------------------------------------|
| Capacities                                                       |         | Metric                                                                                                               |
| Working height                                                   | h21     | 11.75 m                                                                                                              |
| Platform height                                                  | h7      | 9.96 m                                                                                                               |
| Platform capacity                                                | Q       | 454 kg                                                                                                               |
| Max. capacity on the extension deck                              |         | 136 kg                                                                                                               |
| Number of people (indoor / outdoor)                              |         | 4 / 2                                                                                                                |
| Weight and dimensions                                            |         |                                                                                                                      |
| Platform weight*                                                 |         | 3857 kg                                                                                                              |
| Platform dimensions (length x width)                             | lp / ep | 2.79 m x 1.60 m                                                                                                      |
| Platform dimensions with extension (length)                      |         | 4.31 m                                                                                                               |
| Overall length                                                   | l1      | 3.76 m                                                                                                               |
| Overall width                                                    | b1      | 1.75 m                                                                                                               |
| Overall height                                                   | h17     | 2.59 m                                                                                                               |
| Overall height (stowed)                                          | h18 *** | 1.92 m                                                                                                               |
| Overall length with platform extension                           | l15     | 4.81 m                                                                                                               |
| External turning radius                                          | Wa3     | 4.60 m                                                                                                               |
| Ground clearance at centre of wheelbase                          | m2      | 0.24 m                                                                                                               |
| Wheelbase                                                        | V       | 2.29 m                                                                                                               |
| Performances                                                     | , ,     |                                                                                                                      |
| Drive speed - stowed                                             |         | 5.60 km/h                                                                                                            |
| Drive speed - raised                                             |         | 0.40 km/h                                                                                                            |
| Raise speed (laden) / Lower speed (laden)                        |         | 42 s / 28 s                                                                                                          |
| Gradeability                                                     |         | 30 %                                                                                                                 |
| Max outrigger leveling front uphill / back uphill                |         | 5.30 ° / 4.20 °                                                                                                      |
| Max outrigger leveling side to side                              |         | 11.70 °                                                                                                              |
| Indoor and outdoor max Tilt Rating (Fore and Aft / Side-to-Side) |         | 3°/2°                                                                                                                |
| Wheels                                                           |         | 0 7 2                                                                                                                |
| Tires type                                                       |         | Foam-filled                                                                                                          |
| Drive wheels (front / rear)                                      |         | 2 / 2                                                                                                                |
| Steering wheels (front / rear)                                   |         | 2 / 0                                                                                                                |
| Braking wheels (front / rear)                                    |         | 2/2                                                                                                                  |
| Engine/Battery                                                   |         | 2,72                                                                                                                 |
| Engine brand / model                                             |         | Kubota - D1105                                                                                                       |
| Engine norm                                                      |         | Tier 4 final                                                                                                         |
| I.C. Engine power rating / Power                                 |         | 25 Hp / 18.50 kW                                                                                                     |
| Miscellaneous                                                    |         | 20119 / 10.00 KW                                                                                                     |
| Ground Pressure                                                  |         | 5.44 dan/cm2                                                                                                         |
| Hydraulic tank capacity                                          |         | 68.10 l                                                                                                              |
| Fuel tank                                                        |         | 37.90 l                                                                                                              |
| Sound pressure level (platform work station) (LpA)               |         | 79 dB                                                                                                                |
| Vibration on hands/arms                                          |         | < 2.50 m/s <sup>2</sup>                                                                                              |
| Standards compliance                                             |         | ~ 2.50 III/ 5                                                                                                        |
| This machine is in compliance with:                              |         | European directives: 2006/42/EC- Machinery<br>(revised EN280:2013) - 2004/108/EC (EMC) -<br>2006/95/EC (Low voltage) |