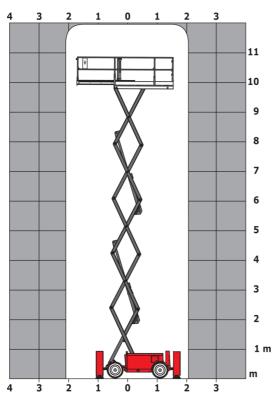

|
| Vibration on hands/arms                                          |         | < 2.50 m/s <sup>2</sup>                                                                                              |
| Standards compliance                                             |         | ~ 2.50 III/ 5                                                                                                        |
| This machine is in compliance with:                              |         | European directives: 2006/42/EC- Machinery<br>(revised EN280:2013) - 2004/108/EC (EMC) -<br>2006/95/EC (Low voltage) |

<sup>\*\*\*</sup> With folded guardrail

### 120 SC - Load chart

### Load Chart for MEWP Metric



### 120 SC - Dimensional drawing



## **Equipment**

| Standard                                                                    |
|-----------------------------------------------------------------------------|
| 230V Predisposition                                                         |
| 4 wheel drive                                                               |
| Anti-slip platform surface                                                  |
| Audible alarm and illuminated indicator lamp (leveling, overload, lowering) |
| CAN bus technology                                                          |
| Emergency stop button in platform and on frame                              |
| Fixed anti-shearing protection                                              |
| Fold-away guard rails