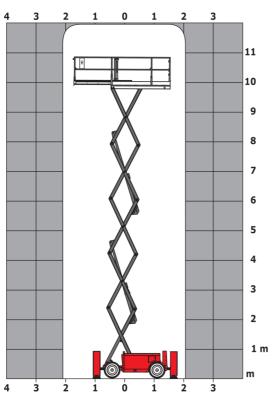

### 120 SC - Dimensional drawing

# 120 SC

|                                                                  |         | SC Created on June 2, 2025 at 7:38 AM UTC                                                                            |  |
|------------------------------------------------------------------|---------|----------------------------------------------------------------------------------------------------------------------|--|
| Capacities                                                       |         | Metric                                                                                                               |  |
| Working height                                                   | h21     | 11.75 m                                                                                                              |  |
| Platform height                                                  | h7      | 9.96 m                                                                                                               |  |
| Platform capacity                                                | Q       | 454 kg                                                                                                               |  |
| Max. capacity on the extension deck                              |         | 136 kg                                                                                                               |  |
| Number of people (indoor / outdoor)                              |         | 4/2                                                                                                                  |  |
| Weight and dimensions                                            |         |                                                                                                                      |  |
| Platform weight*                                                 |         | 3857 kg                                                                                                              |  |
| Platform dimensions (length x width)                             | lp / ep | 2.79 m x 1.60 m                                                                                                      |  |
| Platform dimensions with extension (length)                      |         | 4.31 m                                                                                                               |  |
| Overall length                                                   | l1      | 3.76 m                                                                                                               |  |
| Overall width                                                    | b1      | 1.75 m                                                                                                               |  |
| Overall height                                                   | h17     | 2.59 m                                                                                                               |  |
| Overall height (stowed)                                          | h18 *** | 1.92 m                                                                                                               |  |
| Overall length with platform extension                           | l15     | 4.81 m                                                                                                               |  |
| External turning radius                                          | Wa3     | 4.60 m                                                                                                               |  |
| Ground clearance at centre of wheelbase                          | m2      | 0.24 m                                                                                                               |  |
| Wheelbase                                                        | V       | 2.29 m                                                                                                               |  |
| Performances                                                     |         |                                                                                                                      |  |
| Drive speed - stowed                                             |         | 5.60 km/h                                                                                                            |  |
| Drive speed - raised                                             |         | 0.40 km/h                                                                                                            |  |
| Raise speed (laden) / Lower speed (laden)                        |         | 42 s / 28 s                                                                                                          |  |
| Gradeability                                                     |         | 30 %                                                                                                                 |  |
| Max outrigger leveling front uphill / back uphill                |         | 5.30 ° / 4.20 °                                                                                                      |  |
| Max outrigger leveling side to side                              |         | 11.70 °                                                                                                              |  |
| Indoor and outdoor max Tilt Rating (Fore and Aft / Side-to-Side) |         | 3°/2°                                                                                                                |  |
| Wheels                                                           |         |                                                                                                                      |  |
| Tires type                                                       |         | Foam-filled                                                                                                          |  |
| Drive wheels (front / rear)                                      |         | 2/2                                                                                                                  |  |
| Steering wheels (front / rear)                                   |         | 2/0                                                                                                                  |  |
| Braking wheels (front / rear)                                    |         | 2/2                                                                                                                  |  |
| Engine/Battery                                                   |         |                                                                                                                      |  |
| Engine brand / model                                             |         | Kubota - D1105                                                                                                       |  |
| Engine norm                                                      |         | Tier 4 final                                                                                                         |  |
| I.C. Engine power rating / Power                                 |         | 25 Hp / 18.50 kW                                                                                                     |  |
| Miscellaneous                                                    |         |                                                                                                                      |  |
| Ground Pressure                                                  |         | 5.44 dan/cm2                                                                                                         |  |
| Hydraulic tank capacity                                          |         | 68.10 I                                                                                                              |  |
| Fuel tank                                                        |         | 37.90 l                                                                                                              |  |
| Sound pressure level (platform work station) (LpA)               |         | 79 dB                                                                                                                |  |
| Vibration on hands/arms                                          |         | < 2.50 m/s <sup>2</sup>                                                                                              |  |
| Standards compliance                                             |         |                                                                                                                      |  |
| This machine is in compliance with:                              |         | European directives: 2006/42/EC- Machinery<br>(revised EN280:2013) - 2004/108/EC (EMC) -<br>2006/95/EC (Low voltage) |  |