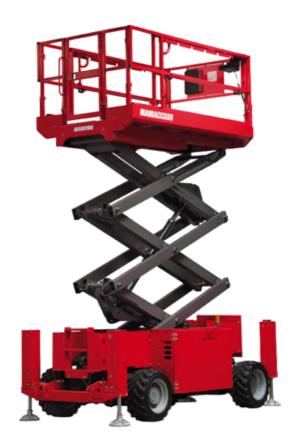

Technical sheet:

# 120 SC

|                                                                  |         | SC Created on June 2, 2025 at 7:38 AM UTC                                                                            |  |
|------------------------------------------------------------------|---------|----------------------------------------------------------------------------------------------------------------------|--|
| Capacities                                                       |         | Metric                                                                                                               |  |
| Working height                                                   | h21     | 11.75 m                                                                                                              |  |
| Platform height                                                  | h7      | 9.96 m                                                                                                               |  |
| Platform capacity                                                | Q       | 454 kg                                                                                                               |  |
| Max. capacity on the extension deck                              |         | 136 kg                                                                                                               |  |
| Number of people (indoor / outdoor)                              |         | 4/2                                                                                                                  |  |
| Weight and dimensions                                            |         |                                                                                                                      |  |
| Platform weight*                                                 |         | 3857 kg                                                                                                              |  |
| Platform dimensions (length x width)                             | lp / ep | 2.79 m x 1.60 m                                                                                                      |  |
| Platform dimensions with extension (length)                      |         | 4.31 m                                                                                                               |  |
| Overall length                                                   | l1      | 3.76 m                                                                                                               |  |
| Overall width                                                    | b1      | 1.75 m                                                                                                               |  |
| Overall height                                                   | h17     | 2.59 m                                                                                                               |  |
| Overall height (stowed)                                          | h18 *** | 1.92 m                                                                                                               |  |
| Overall length with platform extension                           | l15     | 4.81 m                                                                                                               |  |
| External turning radius                                          | Wa3     | 4.60 m                                                                                                               |  |
| Ground clearance at centre of wheelbase                          | m2      | 0.24 m                                                                                                               |  |
| Wheelbase                                                        | V       | 2.29 m                                                                                                               |  |
| Performances                                                     |         |                                                                                                                      |  |
| Drive speed - stowed                                             |         | 5.60 km/h                                                                                                            |  |
| Drive speed - raised                                             |         | 0.40 km/h                                                                                                            |  |
| Raise speed (laden) / Lower speed (laden)                        |         | 42 s / 28 s                                                                                                          |  |
| Gradeability                                                     |         | 30 %                                                                                                                 |  |
| Max outrigger leveling front uphill / back uphill                |         | 5.30 ° / 4.20 °                                                                                                      |  |
| Max outrigger leveling side to side                              |         | 11.70 °                                                                                                              |  |
| Indoor and outdoor max Tilt Rating (Fore and Aft / Side-to-Side) |         | 3°/2°                                                                                                                |  |
| Wheels                                                           |         |                                                                                                                      |  |
| Tires type                                                       |         | Foam-filled                                                                                                          |  |
| Drive wheels (front / rear)                                      |         | 2/2                                                                                                                  |  |
| Steering wheels (front / rear)                                   |         | 2/0                                                                                                                  |  |
| Braking wheels (front / rear)                                    |         | 2/2                                                                                                                  |  |
| Engine/Battery                                                   |         |                                                                                                                      |  |
| Engine brand / model                                             |         | Kubota - D1105                                                                                                       |  |
| Engine norm                                                      |         | Tier 4 final                                                                                                         |  |
| I.C. Engine power rating / Power                                 |         | 25 Hp / 18.50 kW                                                                                                     |  |
| Miscellaneous                                                    |         |                                                                                                                      |  |
| Ground Pressure                                                  |         | 5.44 dan/cm2                                                                                                         |  |
| Hydraulic tank capacity                                          |         | 68.10 I                                                                                                              |  |
| Fuel tank                                                        |         | 37.90 l                                                                                                              |  |
| Sound pressure level (platform work station) (LpA)               |         | 79 dB                                                                                                                |  |
| Vibration on hands/arms                                          |         | < 2.50 m/s <sup>2</sup>                                                                                              |  |
| Standards compliance                                             |         |                                                                                                                      |  |
| This machine is in compliance with:                              |         | European directives: 2006/42/EC- Machinery<br>(revised EN280:2013) - 2004/108/EC (EMC) -<br>2006/95/EC (Low voltage) |  |