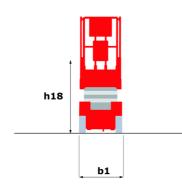

# 120 SC

|                                                                  |         | SC Created on June 2, 2025 at 7:38 AM UTC                                                                            |  |
|------------------------------------------------------------------|---------|----------------------------------------------------------------------------------------------------------------------|--|
| Capacities                                                       |         | Metric                                                                                                               |  |
| Working height                                                   | h21     | 11.75 m                                                                                                              |  |
| Platform height                                                  | h7      | 9.96 m                                                                                                               |  |
| Platform capacity                                                | Q       | 454 kg                                                                                                               |  |
| Max. capacity on the extension deck                              |         | 136 kg                                                                                                               |  |
| Number of people (indoor / outdoor)                              |         | 4/2                                                                                                                  |  |
| Weight and dimensions                                            |         |                                                                                                                      |  |
| Platform weight*                                                 |         | 3857 kg                                                                                                              |  |
| Platform dimensions (length x width)                             | lp / ep | 2.79 m x 1.60 m                                                                                                      |  |
| Platform dimensions with extension (length)                      |         | 4.31 m                                                                                                               |  |
| Overall length                                                   | l1      | 3.76 m                                                                                                               |  |
| Overall width                                                    | b1      | 1.75 m                                                                                                               |  |
| Overall height                                                   | h17     | 2.59 m                                                                                                               |  |
| Overall height (stowed)                                          | h18 *** | 1.92 m                                                                                                               |  |
| Overall length with platform extension                           | l15     | 4.81 m                                                                                                               |  |
| External turning radius                                          | Wa3     | 4.60 m                                                                                                               |  |
| Ground clearance at centre of wheelbase                          | m2      | 0.24 m                                                                                                               |  |
| Wheelbase                                                        | V       | 2.29 m                                                                                                               |  |
| Performances                                                     |         |                                                                                                                      |  |
| Drive speed - stowed                                             |         | 5.60 km/h                                                                                                            |  |
| Drive speed - raised                                             |         | 0.40 km/h                                                                                                            |  |
| Raise speed (laden) / Lower speed (laden)                        |         | 42 s / 28 s                                                                                                          |  |
| Gradeability                                                     |         | 30 %                                                                                                                 |  |
| Max outrigger leveling front uphill / back uphill                |         | 5.30 ° / 4.20 °                                                                                                      |  |
| Max outrigger leveling side to side                              |         | 11.70 °                                                                                                              |  |
| Indoor and outdoor max Tilt Rating (Fore and Aft / Side-to-Side) |         | 3°/2°                                                                                                                |  |
| Wheels                                                           |         |                                                                                                                      |  |
| Tires type                                                       |         | Foam-filled                                                                                                          |  |
| Drive wheels (front / rear)                                      |         | 2/2                                                                                                                  |  |
| Steering wheels (front / rear)                                   |         | 2/0                                                                                                                  |  |
| Braking wheels (front / rear)                                    |         | 2/2                                                                                                                  |  |
| Engine/Battery                                                   |         |                                                                                                                      |  |
| Engine brand / model                                             |         | Kubota - D1105                                                                                                       |  |
| Engine norm                                                      |         | Tier 4 final                                                                                                         |  |
| I.C. Engine power rating / Power                                 |         | 25 Hp / 18.50 kW                                                                                                     |  |
| Miscellaneous                                                    |         |                                                                                                                      |  |
| Ground Pressure                                                  |         | 5.44 dan/cm2                                                                                                         |  |
| Hydraulic tank capacity                                          |         | 68.10 I                                                                                                              |  |
| Fuel tank                                                        |         | 37.90 l                                                                                                              |  |
| Sound pressure level (platform work station) (LpA)               |         | 79 dB                                                                                                                |  |
| Vibration on hands/arms                                          |         | < 2.50 m/s <sup>2</sup>                                                                                              |  |
| Standards compliance                                             |         |                                                                                                                      |  |
| This machine is in compliance with:                              |         | European directives: 2006/42/EC- Machinery<br>(revised EN280:2013) - 2004/108/EC (EMC) -<br>2006/95/EC (Low voltage) |  |