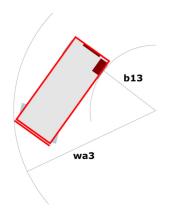

# 120 SC

|                                                                  |         | SC Created on June 2, 2025 at 7:38 AM UTC                                                                            |  |
|------------------------------------------------------------------|---------|----------------------------------------------------------------------------------------------------------------------|--|
| Capacities                                                       |         | Metric                                                                                                               |  |
| Working height                                                   | h21     | 11.75 m                                                                                                              |  |
| Platform height                                                  | h7      | 9.96 m                                                                                                               |  |
| Platform capacity                                                | Q       | 454 kg                                                                                                               |  |
| Max. capacity on the extension deck                              |         | 136 kg                                                                                                               |  |
| Number of people (indoor / outdoor)                              |         | 4/2                                                                                                                  |  |
| Weight and dimensions                                            |         |                                                                                                                      |  |
| Platform weight*                                                 |         | 3857 kg                                                                                                              |  |
| Platform dimensions (length x width)                             | lp / ep | 2.79 m x 1.60 m                                                                                                      |  |
| Platform dimensions with extension (length)                      |         | 4.31 m                                                                                                               |  |
| Overall length                                                   | l1      | 3.76 m                                                                                                               |  |
| Overall width                                                    | b1      | 1.75 m                                                                                                               |  |
| Overall height                                                   | h17     | 2.59 m                                                                                                               |  |
| Overall height (stowed)                                          | h18 *** | 1.92 m                                                                                                               |  |
| Overall length with platform extension                           | l15     | 4.81 m                                                                                                               |  |
| External turning radius                                          | Wa3     | 4.60 m                                                                                                               |  |
| Ground clearance at centre of wheelbase                          | m2      | 0.24 m                                                                                                               |  |
| Wheelbase                                                        | V       | 2.29 m                                                                                                               |  |
| Performances                                                     |         |                                                                                                                      |  |
| Drive speed - stowed                                             |         | 5.60 km/h                                                                                                            |  |
| Drive speed - raised                                             |         | 0.40 km/h                                                                                                            |  |
| Raise speed (laden) / Lower speed (laden)                        |         | 42 s / 28 s                                                                                                          |  |
| Gradeability                                                     |         | 30 %                                                                                                                 |  |
| Max outrigger leveling front uphill / back uphill                |         | 5.30 ° / 4.20 °                                                                                                      |  |
| Max outrigger leveling side to side                              |         | 11.70 °                                                                                                              |  |
| Indoor and outdoor max Tilt Rating (Fore and Aft / Side-to-Side) |         | 3°/2°                                                                                                                |  |
| Wheels                                                           |         |                                                                                                                      |  |
| Tires type                                                       |         | Foam-filled                                                                                                          |  |
| Drive wheels (front / rear)                                      |         | 2/2                                                                                                                  |  |
| Steering wheels (front / rear)                                   |         | 2/0                                                                                                                  |  |
| Braking wheels (front / rear)                                    |         | 2/2                                                                                                                  |  |
| Engine/Battery                                                   |         |                                                                                                                      |  |
| Engine brand / model                                             |         | Kubota - D1105                                                                                                       |  |
| Engine norm                                                      |         | Tier 4 final                                                                                                         |  |
| I.C. Engine power rating / Power                                 |         | 25 Hp / 18.50 kW                                                                                                     |  |
| Miscellaneous                                                    |         |                                                                                                                      |  |
| Ground Pressure                                                  |         | 5.44 dan/cm2                                                                                                         |  |
| Hydraulic tank capacity                                          |         | 68.10 I                                                                                                              |  |
| Fuel tank                                                        |         | 37.90 l                                                                                                              |  |
| Sound pressure level (platform work station) (LpA)               |         | 79 dB                                                                                                                |  |
| Vibration on hands/arms                                          |         | < 2.50 m/s <sup>2</sup>                                                                                              |  |
| Standards compliance                                             |         |                                                                                                                      |  |
| This machine is in compliance with:                              |         | European directives: 2006/42/EC- Machinery<br>(revised EN280:2013) - 2004/108/EC (EMC) -<br>2006/95/EC (Low voltage) |  |