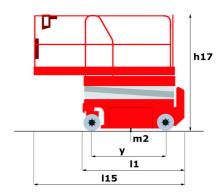

# 120 SC

|                                                                  |         | SC Created on June 2, 2025 at 7:38 AM UTC                                                                            |  |
|------------------------------------------------------------------|---------|----------------------------------------------------------------------------------------------------------------------|--|
| Capacities                                                       |         | Metric                                                                                                               |  |
| Working height                                                   | h21     | 11.75 m                                                                                                              |  |
| Platform height                                                  | h7      | 9.96 m                                                                                                               |  |
| Platform capacity                                                | Q       | 454 kg                                                                                                               |  |
| Max. capacity on the extension deck                              |         | 136 kg                                                                                                               |  |
| Number of people (indoor / outdoor)                              |         | 4/2                                                                                                                  |  |
| Weight and dimensions                                            |         |                                                                                                                      |  |
| Platform weight*                                                 |         | 3857 kg                                                                                                              |  |
| Platform dimensions (length x width)                             | lp / ep | 2.79 m x 1.60 m                                                                                                      |  |
| Platform dimensions with extension (length)                      |         | 4.31 m                                                                                                               |  |
| Overall length                                                   | l1      | 3.76 m                                                                                                               |  |
| Overall width                                                    | b1      | 1.75 m                                                                                                               |  |
| Overall height                                                   | h17     | 2.59 m                                                                                                               |  |
| Overall height (stowed)                                          | h18 *** | 1.92 m                                                                                                               |  |
| Overall length with platform extension                           | l15     | 4.81 m                                                                                                               |  |
| External turning radius                                          | Wa3     | 4.60 m                                                                                                               |  |
| Ground clearance at centre of wheelbase                          | m2      | 0.24 m                                                                                                               |  |
| Wheelbase                                                        | V       | 2.29 m                                                                                                               |  |
| Performances                                                     |         |                                                                                                                      |  |
| Drive speed - stowed                                             |         | 5.60 km/h                                                                                                            |  |
| Drive speed - raised                                             |         | 0.40 km/h                                                                                                            |  |
| Raise speed (laden) / Lower speed (laden)                        |         | 42 s / 28 s                                                                                                          |  |
| Gradeability                                                     |         | 30 %                                                                                                                 |  |
| Max outrigger leveling front uphill / back uphill                |         | 5.30 ° / 4.20 °                                                                                                      |  |
| Max outrigger leveling side to side                              |         | 11.70 °                                                                                                              |  |
| Indoor and outdoor max Tilt Rating (Fore and Aft / Side-to-Side) |         | 3°/2°                                                                                                                |  |
| Wheels                                                           |         |                                                                                                                      |  |
| Tires type                                                       |         | Foam-filled                                                                                                          |  |
| Drive wheels (front / rear)                                      |         | 2/2                                                                                                                  |  |
| Steering wheels (front / rear)                                   |         | 2/0                                                                                                                  |  |
| Braking wheels (front / rear)                                    |         | 2/2                                                                                                                  |  |
| Engine/Battery                                                   |         |                                                                                                                      |  |
| Engine brand / model                                             |         | Kubota - D1105                                                                                                       |  |
| Engine norm                                                      |         | Tier 4 final                                                                                                         |  |
| I.C. Engine power rating / Power                                 |         | 25 Hp / 18.50 kW                                                                                                     |  |
| Miscellaneous                                                    |         |                                                                                                                      |  |
| Ground Pressure                                                  |         | 5.44 dan/cm2                                                                                                         |  |
| Hydraulic tank capacity                                          |         | 68.10 I                                                                                                              |  |
| Fuel tank                                                        |         | 37.90 l                                                                                                              |  |
| Sound pressure level (platform work station) (LpA)               |         | 79 dB                                                                                                                |  |
| Vibration on hands/arms                                          |         | < 2.50 m/s <sup>2</sup>                                                                                              |  |
| Standards compliance                                             |         |                                                                                                                      |  |
| This machine is in compliance with:                              |         | European directives: 2006/42/EC- Machinery<br>(revised EN280:2013) - 2004/108/EC (EMC) -<br>2006/95/EC (Low voltage) |  |

### 120 SC - Dimensional drawing