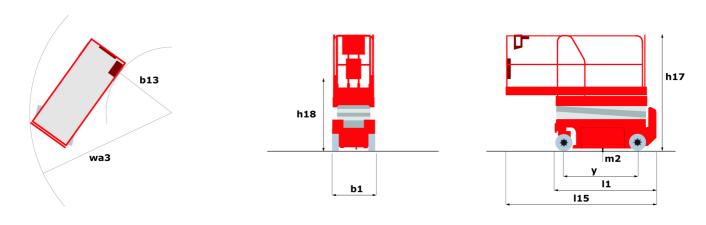

### 120 SC - Dimensional drawing

# 120 SC

|                                                                  | 120 SC U | reated on June 2, 2025 at 10:26 PM UT                                                                                |
|------------------------------------------------------------------|----------|----------------------------------------------------------------------------------------------------------------------|
| Capacities                                                       |          | Metric                                                                                                               |
| Working height                                                   | h21      | 11.75 m                                                                                                              |
| Platform height                                                  | h7       | 9.96 m                                                                                                               |
| Platform capacity                                                | Q        | 454 kg                                                                                                               |
| Max. capacity on the extension deck                              |          | 136 kg                                                                                                               |
| Number of people (indoor / outdoor)                              |          | 4 / 2                                                                                                                |
| Weight and dimensions                                            |          |                                                                                                                      |
| Platform weight*                                                 |          | 3857 kg                                                                                                              |
| Platform dimensions (length x width)                             | lp / ep  | 2.79 m x 1.60 m                                                                                                      |
| Platform dimensions with extension (length)                      |          | 4.31 m                                                                                                               |
| Overall length                                                   | I1       | 3.76 m                                                                                                               |
| Overall width                                                    | b1       | 1.75 m                                                                                                               |
| Overall height                                                   | h17      | 2.59 m                                                                                                               |
| Overall height (stowed)                                          | h18 ***  | 1.92 m                                                                                                               |
| Overall length with platform extension                           | l15      | 4.81 m                                                                                                               |
| External turning radius                                          | Wa3      | 4.60 m                                                                                                               |
| Ground clearance at centre of wheelbase                          | m2       | 0.24 m                                                                                                               |
| Wheelbase                                                        | V        | 2.29 m                                                                                                               |
| Performances                                                     |          |                                                                                                                      |
| Drive speed - stowed                                             |          | 5.60 km/h                                                                                                            |
| Drive speed - raised                                             |          | 0.40 km/h                                                                                                            |
| Raise speed (laden) / Lower speed (laden)                        |          | 42 s / 28 s                                                                                                          |
| Gradeability                                                     |          | 30 %                                                                                                                 |
| Max outrigger leveling front uphill / back uphill                |          | 5.30 ° / 4.20 °                                                                                                      |
| Max outrigger leveling side to side                              |          | 11.70 °                                                                                                              |
| Indoor and outdoor max Tilt Rating (Fore and Aft / Side-to-Side) |          | 3°/2°                                                                                                                |
| Wheels                                                           |          |                                                                                                                      |
| Tires type                                                       |          | Foam-filled                                                                                                          |
| Drive wheels (front / rear)                                      |          | 2 / 2                                                                                                                |
| Steering wheels (front / rear)                                   |          | 2 / 0                                                                                                                |
| Braking wheels (front / rear)                                    |          | 2 / 2                                                                                                                |
| Engine/Battery                                                   |          | ·                                                                                                                    |
| Engine brand / model                                             |          | Kubota - D1105                                                                                                       |
| Engine norm                                                      |          | Tier 4 final                                                                                                         |
| I.C. Engine power rating / Power                                 |          | 25 Hp / 18.50 kW                                                                                                     |
| Miscellaneous                                                    |          | ·                                                                                                                    |
| Ground Pressure                                                  |          | 5.44 dan/cm2                                                                                                         |
| Hydraulic tank capacity                                          |          | 68.10 I                                                                                                              |
| Fuel tank                                                        |          | 37.90 l                                                                                                              |
| Sound pressure level (platform work station) (LpA)               |          | 79 dB                                                                                                                |
| Vibration on hands/arms                                          |          | < 2.50 m/s²                                                                                                          |
| Standards compliance                                             |          |                                                                                                                      |
| This machine is in compliance with:                              |          | European directives: 2006/42/EC- Machinery<br>(revised EN280:2013) - 2004/108/EC (EMC) -<br>2006/95/EC (Low voltage) |