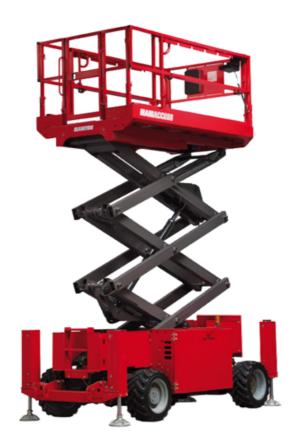

# 120 SC

|                                                                  | 120 SC U | reated on June 2, 2025 at 10:26 PM UT                                                                                |
|------------------------------------------------------------------|----------|----------------------------------------------------------------------------------------------------------------------|
| Capacities                                                       |          | Metric                                                                                                               |
| Working height                                                   | h21      | 11.75 m                                                                                                              |
| Platform height                                                  | h7       | 9.96 m                                                                                                               |
| Platform capacity                                                | Q        | 454 kg                                                                                                               |
| Max. capacity on the extension deck                              |          | 136 kg                                                                                                               |
| Number of people (indoor / outdoor)                              |          | 4 / 2                                                                                                                |
| Weight and dimensions                                            |          |                                                                                                                      |
| Platform weight*                                                 |          | 3857 kg                                                                                                              |
| Platform dimensions (length x width)                             | lp / ep  | 2.79 m x 1.60 m                                                                                                      |
| Platform dimensions with extension (length)                      |          | 4.31 m                                                                                                               |
| Overall length                                                   | I1       | 3.76 m                                                                                                               |
| Overall width                                                    | b1       | 1.75 m                                                                                                               |
| Overall height                                                   | h17      | 2.59 m                                                                                                               |
| Overall height (stowed)                                          | h18 ***  | 1.92 m                                                                                                               |
| Overall length with platform extension                           | l15      | 4.81 m                                                                                                               |
| External turning radius                                          | Wa3      | 4.60 m                                                                                                               |
| Ground clearance at centre of wheelbase                          | m2       | 0.24 m                                                                                                               |
| Wheelbase                                                        | V        | 2.29 m                                                                                                               |
| Performances                                                     |          |                                                                                                                      |
| Drive speed - stowed                                             |          | 5.60 km/h                                                                                                            |
| Drive speed - raised                                             |          | 0.40 km/h                                                                                                            |
| Raise speed (laden) / Lower speed (laden)                        |          | 42 s / 28 s                                                                                                          |
| Gradeability                                                     |          | 30 %                                                                                                                 |
| Max outrigger leveling front uphill / back uphill                |          | 5.30 ° / 4.20 °                                                                                                      |
| Max outrigger leveling side to side                              |          | 11.70 °                                                                                                              |
| Indoor and outdoor max Tilt Rating (Fore and Aft / Side-to-Side) |          | 3°/2°                                                                                                                |
| Wheels                                                           |          |                                                                                                                      |
| Tires type                                                       |          | Foam-filled                                                                                                          |
| Drive wheels (front / rear)                                      |          | 2 / 2                                                                                                                |
| Steering wheels (front / rear)                                   |          | 2 / 0                                                                                                                |
| Braking wheels (front / rear)                                    |          | 2 / 2                                                                                                                |
| Engine/Battery                                                   |          | ·                                                                                                                    |
| Engine brand / model                                             |          | Kubota - D1105                                                                                                       |
| Engine norm                                                      |          | Tier 4 final                                                                                                         |
| I.C. Engine power rating / Power                                 |          | 25 Hp / 18.50 kW                                                                                                     |
| Miscellaneous                                                    |          | ·                                                                                                                    |
| Ground Pressure                                                  |          | 5.44 dan/cm2                                                                                                         |
| Hydraulic tank capacity                                          |          | 68.10 I                                                                                                              |
| Fuel tank                                                        |          | 37.90 l                                                                                                              |
| Sound pressure level (platform work station) (LpA)               |          | 79 dB                                                                                                                |
| Vibration on hands/arms                                          |          | < 2.50 m/s²                                                                                                          |
| Standards compliance                                             |          |                                                                                                                      |
| This machine is in compliance with:                              |          | European directives: 2006/42/EC- Machinery<br>(revised EN280:2013) - 2004/108/EC (EMC) -<br>2006/95/EC (Low voltage) |