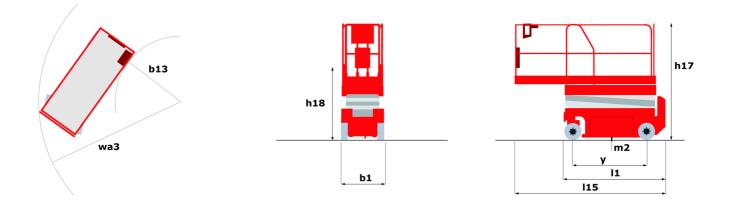

Technical sheet :

|                                                                 | <b>120 sc</b> Cr | <b>120 SC</b> Created on July 17, 2025 at 12:37 AM U                                                               |  |
|-----------------------------------------------------------------|------------------|--------------------------------------------------------------------------------------------------------------------|--|
| Capacities                                                      |                  | Metric                                                                                                             |  |
| Norking height                                                  | h21              | 11.75 m                                                                                                            |  |
| latform height                                                  | h7               | 9.96 m                                                                                                             |  |
| latform capacity                                                | Q                | 454 kg                                                                                                             |  |
| fax. capacity on the extension deck                             |                  | 136 kg                                                                                                             |  |
| lumber of people (indoor / outdoor)                             |                  | 4 / 2                                                                                                              |  |
| Veight and dimensions                                           |                  |                                                                                                                    |  |
| latform weight*                                                 |                  | 3857 kg                                                                                                            |  |
| latform dimensions (length x width)                             | lp / ep          | 2.79 m x 1.60 m                                                                                                    |  |
| latform dimensions with extension (length)                      |                  | 4.31 m                                                                                                             |  |
| verall length                                                   | 11               | 3.76 m                                                                                                             |  |
| verall width                                                    | b1               | 1.75 m                                                                                                             |  |
| )verall height                                                  | h17              | 2.59 m                                                                                                             |  |
| verall height (stowed)                                          | h18 ***          | 1.92 m                                                                                                             |  |
| verall length with platform extension                           | 115              | 4.81 m                                                                                                             |  |
| xtemal turning radius                                           | Wa3              | 4.60 m                                                                                                             |  |
| Fround clearance at centre of wheelbase                         | m2               | 0.24 m                                                                                                             |  |
| Vheelbase                                                       | y y              | 2.29 m                                                                                                             |  |
| erformances                                                     | y                | 2.29 111                                                                                                           |  |
| rive speed - stowed                                             |                  | 5.60 km/h                                                                                                          |  |
| rive speed - raised                                             |                  | 0.40 km/h                                                                                                          |  |
| aise speed (laden) / Lower speed (laden)                        |                  | 42 s / 28 s                                                                                                        |  |
| radeability                                                     |                  | 42 \$ 7 28 \$                                                                                                      |  |
|                                                                 |                  | 5.30 ° / 4.20 °                                                                                                    |  |
| fax outrigger leveling front uphill / back uphill               |                  | 5.30 / 4.20<br>11.70 °                                                                                             |  |
| Aax outrigger leveling side to side                             |                  |                                                                                                                    |  |
| ndoor and outdoor max Tilt Rating (Fore and Aft / Side-to-Side) |                  | 3°/2°                                                                                                              |  |
| /heels                                                          |                  | Encore Alleyd                                                                                                      |  |
| ires type                                                       |                  | Foam-filled                                                                                                        |  |
| rive wheels (front / rear)                                      |                  | 2/2                                                                                                                |  |
| teering wheels (front / rear)                                   |                  | 2 / 0                                                                                                              |  |
| raking wheels (front / rear)                                    |                  | 2/2                                                                                                                |  |
| ingine/Battery                                                  |                  |                                                                                                                    |  |
| ngine brand / model                                             |                  | Kubota - D1105                                                                                                     |  |
| ingine norm                                                     |                  | Tier 4 final                                                                                                       |  |
| C. Engine power rating / Power                                  |                  | 25 Hp / 18.50 kW                                                                                                   |  |
| <i>l</i> iscellaneous                                           |                  |                                                                                                                    |  |
| round Pressure                                                  |                  | 5.44 dan/cm2                                                                                                       |  |
| ydraulic tank capacity                                          |                  | 68.10 l                                                                                                            |  |
| uel tank                                                        |                  | 37.90 l                                                                                                            |  |
| ound pressure level (platform work station) (LpA)               |                  | 79 dB                                                                                                              |  |
| fibration on hands/arms                                         |                  | < 2.50 m/s²                                                                                                        |  |
| tandards compliance                                             |                  |                                                                                                                    |  |
| his machine is in compliance with:                              |                  | European directives: 2006/42/EC- Machinery<br>(revised EN280:2013) - 2004/108/EC (EMC)<br>2006/95/EC (Low voltage) |  |

# 120 SC - Dimensional drawing