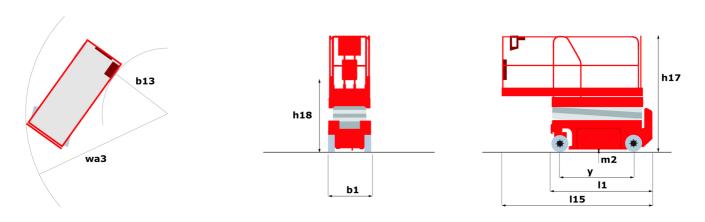

| European directives: 2006/42/EC- Machinery<br>(revised EN280:2013) - 2004/108/EC (EMC) -<br>2006/95/EC (Low voltage) |

<sup>\*\*</sup> With folded guardrail

### 120 SC - Load chart

#### Load Chart for MEWP Metric



### 120 SC - Dimensional drawing



## **Equipment**

| Standard                                                                    |
|-----------------------------------------------------------------------------|
| 230V Predisposition                                                         |
| 4 wheel drive                                                               |
| Anti-slip platform surface                                                  |
| Audible alarm and illuminated indicator lamp (leveling, overload, lowering) |
| CAN bus technology                                                          |
| Emergency stop button in platform and on frame                              |
| Fixed anti-shearing protection                                              |
| Fold-away guard rails to allow movement through the door