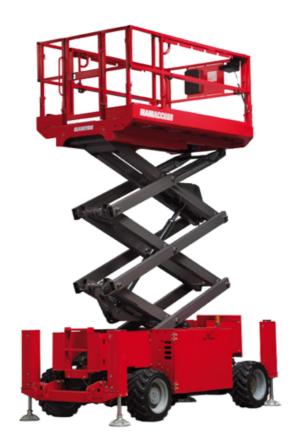

Technical sheet:

# 120 SC





|                                                   | 120 SC Cleat