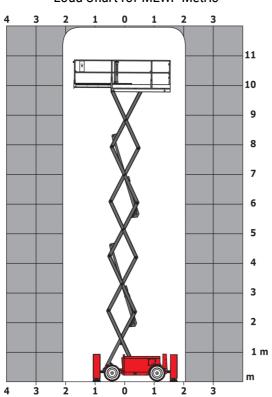

| European directives: 2006/42/EC- Machinery<br>(revised EN280:2013) - 2004/108/EC (EMC) -<br>2006/95/EC (Low voltage) |

<sup>\*\*</sup> With folded guardrail

### 120 SC - Load chart

#### Load Chart for MEWP Metric



### 120 SC - Dimensional drawing



## **Equipment**

| Standard                                                                    |
|-----------------------------------------------------------------------------|
| 230V Predisposition                                                         |
| 4 wheel drive                                                               |
| Anti-slip platform surface                                                  |
| Audible alarm and illuminated indicator lamp (leveling, overload, lowering) |
| CAN bus technology                                                          |
| Emergency stop button in platform and on frame                              |
| Fixed anti-shearing protection                                              |
| Fold-away guard rails