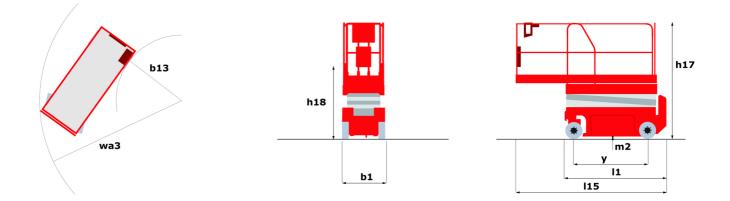

## 120 SC - Dimensional drawing

|                                                                      |         | 011 September 20, 2024 at 4.54.41 AW 010                                                                             |
|----------------------------------------------------------------------|---------|----------------------------------------------------------------------------------------------------------------------|
| Capacities                                                           |         | Metric                                                                                                               |
| Working height                                                       | h21     | 11.75 m                                                                                                              |
| Platform height                                                      | h7      | 9.96 m                                                                                                               |
| Platform capacity                                                    | Q       | 454 kg                                                                                                               |
| Max. capacity on the extension deck                                  |         | 136 kg                                                                                                               |
| Number of people (indoor / outdoor)                                  |         | 4/2                                                                                                                  |
| Weight and dimensions                                                |         |                                                                                                                      |
| Platform weight*                                                     |         | 3857 kg                                                                                                              |
| Platform dimensions (length x width)                                 | lp / ep | 2.79 m x 1.60 m                                                                                                      |
| Platform dimensions with extension (length)                          |         | 4.31 m                                                                                                               |
| Overall length                                                       | 1       | 3.76 m                                                                                                               |
| Overall width                                                        | b1      | 1.75 m                                                                                                               |
| Overall height                                                       | h17     | 2.59 m                                                                                                               |
| Overall height (stowed)                                              | h18 *** | 1.92 m                                                                                                               |
| Overall length with platform extension                               | 115     | 4.81 m                                                                                                               |
| External turning radius                                              | Wa3     | 4.60 m                                                                                                               |
| Ground clearance at centre of wheelbase                              | m2      | 0.24 m                                                                                                               |
| Wheelbase                                                            | V       | 2.29 m                                                                                                               |
| Performances                                                         |         |                                                                                                                      |
| Drive speed - stowed                                                 |         | 5.60 km/h                                                                                                            |
| Drive speed - raised                                                 |         | 0.40 km/h                                                                                                            |
| Raise speed (laden) / Lower speed (laden)                            |         | 42 s / 28 s                                                                                                          |
| Gradeability                                                         |         | 30 %                                                                                                                 |
| Max outrigger leveling front uphill / back uphill                    |         | 5.30 ° / 4.20 °                                                                                                      |
| Max outrigger leveling side to side                                  |         | 11.70 °                                                                                                              |
| Indoor and outdoor max Tilt Rating (Fore and Aft / Side-to-Side)     |         | 3°/2°                                                                                                                |
| Wheels                                                               |         |                                                                                                                      |
| Tires type                                                           |         | Foam-filled                                                                                                          |
| Drive wheels (front / rear)                                          |         | 2/2                                                                                                                  |
| Steering wheels (front / rear)                                       |         | 2 / 0                                                                                                                |
| Braking wheels (front / rear)                                        |         | 2/2                                                                                                                  |
| Engine/Battery                                                       |         |                                                                                                                      |
| Engine brand / model                                                 |         | Kubota - D1105                                                                                                       |
| Engine norm                                                          |         | Tier 4 final                                                                                                         |
| I.C. Engine power rating / Power                                     |         | 25 Hp / 18.50 kW                                                                                                     |
| Miscellaneous                                                        |         |                                                                                                                      |
| Ground Pressure                                                      |         | 5.44 dan/cm2                                                                                                         |
| Hydraulic tank capacity                                              |         | 68.10 l                                                                                                              |
| Fuel tank                                                            |         | 37.90                                                                                                                |
| Sound pressure level (platform work station) (platform work station) |         | 79 dB                                                                                                                |
| Vibration on hands/arms                                              |         | < 2.50 m/s <sup>2</sup>                                                                                              |
| Standards compliance                                                 |         |                                                                                                                      |
| This machine is in compliance with:                                  |         | European directives: 2006/42/EC- Machinery<br>(revised EN280:2013) - 2004/108/EC (EMC) -<br>2006/95/EC (Low voltage) |