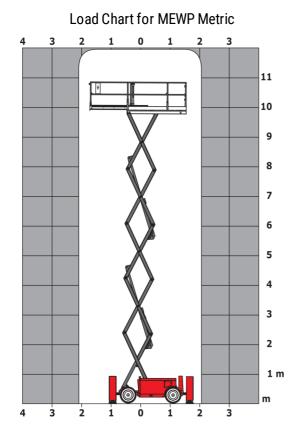

tation) |         | 79 dB                                                                                                                |
| Vibration on hands/arms                                              |         | < 2.50 m/s <sup>2</sup>                                                                                              |
| Standards compliance                                                 |         |                                                                                                                      |
| This machine is in compliance with:                                  |         | European directives: 2006/42/EC- Machinery<br>(revised EN280:2013) - 2004/108/EC (EMC) -<br>2006/95/EC (Low voltage) |

\*\*\* With folded guardrail

## 120 SC - Load chart



## 120 SC - Dimensional drawing



## Equipment

| Standard                                                                    |
|-----------------------------------------------------------------------------|
| 230V Predisposition                                                         |
| 4 wheel drive                                                               |
| Anti-slip platform surface                                                  |
| Audible alarm and illuminated indicator lamp (leveling, overload, lowering) |
| CAN bus technology                                                          |
| Emergency stop button in platform and on frame                              |
| Fixed anti-shearing protection                                              |
| Fold-away guard rails to al