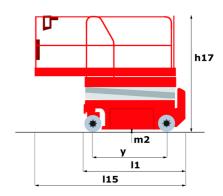

# 120 SC

|                                                   | <b>120 SC</b> Cr | eated on April 19, 2024 at 2:22:46 PM UT(                                                                            |
|---------------------------------------------------|------------------|----------------------------------------------------------------------------------------------------------------------|
| Capacities                                        |                  | Metric                                                                                                               |
| Working height                                    | h21              | 11.75 m                                                                                                              |
| Platform height                                   | h7               | 9.96 m                                                                                                               |
| Platform capacity                                 | Q                | 454 kg                                                                                                               |
| Max. capacity on the extension deck               |                  | 136 kg                                                                                                               |
| Number of people (indoor / outdoor)               |                  | 4 / 2                                                                                                                |
| Weight and dimensions                             |                  |                                                                                                                      |
| Platform weight*                                  |                  | 3857 kg                                                                                                              |
| Platform dimensions (length x width)              | lp / ep          | 2.79 m x 1.60 m                                                                                                      |
| Platform dimensions with extension (length)       |                  | 4.31 m                                                                                                               |
| Overall length                                    | l1               | 3.76 m                                                                                                               |
| Overall width                                     | b1               | 1.75 m                                                                                                               |
| Overall height                                    | h17              | 2.59 m                                                                                                               |
| Overall height (stowed) **                        | h18              | 1.92 m                                                                                                               |
| Overall length with platform extension            | 115              | 4.81 m                                                                                                               |
| External turning radius                           | Wa3              | 4.60 m                                                                                                               |
| Ground clearance at centre of wheelbase           | m2               | 0.24 m                                                                                                               |
| Wheelbase                                         | V                | 2.29 m                                                                                                               |
| Performances                                      |                  |                                                                                                                      |
| Drive speed - stowed                              |                  | 5.60 km/h                                                                                                            |
| Drive speed - raised                              |                  | 0.40 km/h                                                                                                            |
| Raise speed (laden) / Lower speed (laden)         |                  | 42 s / 28 s                                                                                                          |
| Gradeability                                      |                  | 30 %                                                                                                                 |
| Max outrigger leveling front uphill / back uphill |                  | 5.30 ° / 4.20 °                                                                                                      |
| Max outrigger leveling side to side               |                  | 11.70 °                                                                                                              |
| Permissible leveling (front / side)               |                  | 3°/2°                                                                                                                |
| Wheels                                            |                  |                                                                                                                      |
| Tires type                                        |                  | Foam-filled                                                                                                          |
| Drive wheels (front / rear)                       |                  | 2 / 2                                                                                                                |
| Steering wheels (front / rear)                    |                  | 2 / 0                                                                                                                |
| Braking wheels (front / rear)                     |                  | 2 / 2                                                                                                                |
| Engine/Battery                                    |                  |                                                                                                                      |
| Engine brand / model                              |                  | Kubota - D1105                                                                                                       |
| Engine norm                                       |                  | Tier 4 final                                                                                                         |
| I.C. Engine power rating / Power                  |                  | 25 Hp / 18.50 kW                                                                                                     |
| Miscellaneous                                     |                  |                                                                                                                      |
| Ground Pressure                                   |                  | 5.44 dan/cm2                                                                                                         |
| Hydraulic tank capacity                           |                  | 68.10 l                                                                                                              |
| Fuel tank                                         |                  | 37.90 l                                                                                                              |
| Sound pressure level (platform work station)      |                  | 79 dB                                                                                                                |
| Vibration on hands/arms                           |                  | < 2.50 m/s²                                                                                                          |
| Standards compliance                              |                  |                                                                                                                      |
| This machine is in compliance with:               |                  | European directives: 2006/42/EC- Machinery<br>(revised EN280:2013) - 2004/108/EC (EMC) -<br>2006/95/EC (Low voltage) |

### 120 SC - Dimensional drawing