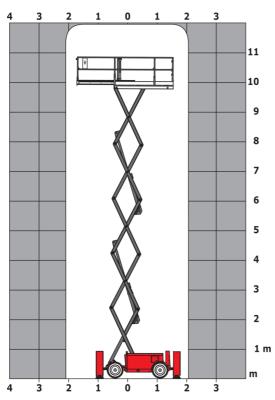

| 79 dB                                                                                                                |
| Vibration on hands/arms                           |                  | < 2.50 m/s²                                                                                                          |
| Standards compliance                              |                  |                                                                                                                      |
| This machine is in compliance with:               |                  | European directives: 2006/42/EC- Machinery<br>(revised EN280:2013) - 2004/108/EC (EMC) -<br>2006/95/EC (Low voltage) |

<sup>\*\*</sup> With folded guardrail

#### 120 SC - Load chart

#### Load Chart for MEWP Metric



### 120 SC - Dimensional drawing







## **Equipment**

| Standard                                                                    |
|-----------------------------------------------------------------------------|
| 230V Predisposition                                                         |
| 4 wheel drive                                                               |
| Anti-slip platform surface                                                  |
| Audible alarm and illuminated indicator lamp (leveling, overload, lowering) |
| CAN bus technology                                                          |
| Emergency stop button in platform and on frame                              |
| Fixed anti-shearing protection                                              |
| Fold-away guard ra