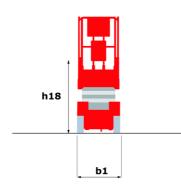

# 120 SC

|                                                   | <b>120 SC</b> Cr | eated on April 19, 2024 at 2:22:46 PM UT(                                                                            |
|---------------------------------------------------|------------------|----------------------------------------------------------------------------------------------------------------------|
| Capacities                                        |                  | Metric                                                                                                               |
| Working height                                    | h21              | 11.75 m                                                                                                              |
| Platform height                                   | h7               | 9.96 m                                                                                                               |
| Platform capacity                                 | Q                | 454 kg                                                                                                               |
| Max. capacity on the extension deck               |                  | 136 kg                                                                                                               |
| Number of people (indoor / outdoor)               |                  | 4 / 2                                                                                                                |
| Weight and dimensions                             |                  |                                                                                                                      |
| Platform weight*                                  |                  | 3857 kg                                                                                                              |
| Platform dimensions (length x width)              | lp / ep          | 2.79 m x 1.60 m                                                                                                      |
| Platform dimensions with extension (length)       |                  | 4.31 m                                                                                                               |
| Overall length                                    | l1               | 3.76 m                                                                                                               |
| Overall width                                     | b1               | 1.75 m                                                                                                               |
| Overall height                                    | h17              | 2.59 m                                                                                                               |
| Overall height (stowed) **                        | h18              | 1.92 m                                                                                                               |
| Overall length with platform extension            | 115              | 4.81 m                                                                                                               |
| External turning radius                           | Wa3              | 4.60 m                                                                                                               |
| Ground clearance at centre of wheelbase           | m2               | 0.24 m                                                                                                               |
| Wheelbase                                         | V                | 2.29 m                                                                                                               |
| Performances                                      |                  |                                                                                                                      |
| Drive speed - stowed                              |                  | 5.60 km/h                                                                                                            |
| Drive speed - raised                              |                  | 0.40 km/h                                                                                                            |
| Raise speed (laden) / Lower speed (laden)         |                  | 42 s / 28 s                                                                                                          |
| Gradeability                                      |                  | 30 %                                                                                                                 |
| Max outrigger leveling front uphill / back uphill |                  | 5.30 ° / 4.20 °                                                                                                      |
| Max outrigger leveling side to side               |                  | 11.70 °                                                                                                              |
| Permissible leveling (front / side)               |                  | 3°/2°                                                                                                                |
| Wheels                                            |                  |                                                                                                                      |
| Tires type                                        |                  | Foam-filled                                                                                                          |
| Drive wheels (front / rear)                       |                  | 2 / 2                                                                                                                |
| Steering wheels (front / rear)                    |                  | 2 / 0                                                                                                                |
| Braking wheels (front / rear)                     |                  | 2 / 2                                                                                                                |
| Engine/Battery                                    |                  |                                                                                                                      |
| Engine brand / model                              |                  | Kubota - D1105                                                                                                       |
| Engine norm                                       |                  | Tier 4 final                                                                                                         |
| I.C. Engine power rating / Power                  |                  | 25 Hp / 18.50 kW                                                                                                     |
| Miscellaneous                                     |                  |                                                                                                                      |
| Ground Pressure                                   |                  | 5.44 dan/cm2                                                                                                         |
| Hydraulic tank capacity                           |                  | 68.10 l                                                                                                              |
| Fuel tank                                         |                  | 37.90 l                                                                                                              |
| Sound pressure level (platform work station)      |                  | 79 dB                                                                                                                |
| Vibration on hands/arms                           |                  | < 2.50 m/s²                                                                                                          |
| Standards compliance                              |                  |                                                                                                                      |
| This machine is in compliance with:               |                  | European directives: 2006/42/EC- Machinery<br>(revised EN280:2013) - 2004/108/EC (EMC) -<br>2006/95/EC (Low voltage) |