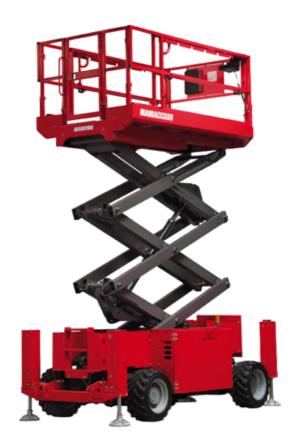

# 120 SC

|                                                   | <b>120 SC</b> Cr | eated on April 19, 2024 at 2:22:46 PM UT(                                                                            |
|---------------------------------------------------|------------------|----------------------------------------------------------------------------------------------------------------------|
| Capacities                                        |                  | Metric                                                                                                               |
| Working height                                    | h21              | 11.75 m                                                                                                              |
| Platform height                                   | h7               | 9.96 m                                                                                                               |
| Platform capacity                                 | Q                | 454 kg                                                                                                               |
| Max. capacity on the extension deck               |                  | 136 kg                                                                                                               |
| Number of people (indoor / outdoor)               |                  | 4 / 2                                                                                                                |
| Weight and dimensions                             |                  |                                                                                                                      |
| Platform weight*                                  |                  | 3857 kg                                                                                                              |
| Platform dimensions (length x width)              | lp / ep          | 2.79 m x 1.60 m                                                                                                      |
| Platform dimensions with extension (length)       |                  | 4.31 m                                                                                                               |
| Overall length                                    | l1               | 3.76 m                                                                                                               |
| Overall width                                     | b1               | 1.75 m                                                                                                               |
| Overall height                                    | h17              | 2.59 m                                                                                                               |
| Overall height (stowed) **                        | h18              | 1.92 m                                                                                                               |
| Overall length with platform extension            | 115              | 4.81 m                                                                                                               |
| External turning radius                           | Wa3              | 4.60 m                                                                                                               |
| Ground clearance at centre of wheelbase           | m2               | 0.24 m                                                                                                               |
| Wheelbase                                         | V                | 2.29 m                                                                                                               |
| Performances                                      |                  |                                                                                                                      |
| Drive speed - stowed                              |                  | 5.60 km/h                                                                                                            |
| Drive speed - raised                              |                  | 0.40 km/h                                                                                                            |
| Raise speed (laden) / Lower speed (laden)         |                  | 42 s / 28 s                                                                                                          |
| Gradeability                                      |                  | 30 %                                                                                                                 |
| Max outrigger leveling front uphill / back uphill |                  | 5.30 ° / 4.20 °                                                                                                      |
| Max outrigger leveling side to side               |                  | 11.70 °                                                                                                              |
| Permissible leveling (front / side)               |                  | 3°/2°                                                                                                                |
| Wheels                                            |                  |                                                                                                                      |
| Tires type                                        |                  | Foam-filled                                                                                                          |
| Drive wheels (front / rear)                       |                  | 2 / 2                                                                                                                |
| Steering wheels (front / rear)                    |                  | 2 / 0                                                                                                                |
| Braking wheels (front / rear)                     |                  | 2 / 2                                                                                                                |
| Engine/Battery                                    |                  |                                                                                                                      |
| Engine brand / model                              |                  | Kubota - D1105                                                                                                       |
| Engine norm                                       |                  | Tier 4 final                                                                                                         |
| I.C. Engine power rating / Power                  |                  | 25 Hp / 18.50 kW                                                                                                     |
| Miscellaneous                                     |                  |                                                                                                                      |
| Ground Pressure                                   |                  | 5.44 dan/cm2                                                                                                         |
| Hydraulic tank capacity                           |                  | 68.10 l                                                                                                              |
| Fuel tank                                         |                  | 37.90 l                                                                                                              |
| Sound pressure level (platform work station)      |                  | 79 dB                                                                                                                |
| Vibration on hands/arms                           |                  | < 2.50 m/s²                                                                                                          |
| Standards compliance                              |                  |                                                                                                                      |
| This machine is in compliance with:               |                  | European directives: 2006/42/EC- Machinery<br>(revised EN280:2013) - 2004/108/EC (EMC) -<br>2006/95/EC (Low voltage) |