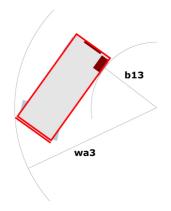

# 120 SC

|                                                   | <b>120 SC</b> Cr | eated on April 19, 2024 at 2:22:46 PM UT(                                                                            |
|---------------------------------------------------|------------------|----------------------------------------------------------------------------------------------------------------------|
| Capacities                                        |                  | Metric                                                                                                               |
| Working height                                    | h21              | 11.75 m                                                                                                              |
| Platform height                                   | h7               | 9.96 m                                                                                                               |
| Platform capacity                                 | Q                | 454 kg                                                                                                               |
| Max. capacity on the extension deck               |                  | 136 kg                                                                                                               |
| Number of people (indoor / outdoor)               |                  | 4 / 2                                                                                                                |
| Weight and dimensions                             |                  |                                                                                                                      |
| Platform weight*                                  |                  | 3857 kg                                                                                                              |
| Platform dimensions (length x width)              | lp / ep          | 2.79 m x 1.60 m                                                                                                      |
| Platform dimensions with extension (length)       |                  | 4.31 m                                                                                                               |
| Overall length                                    | l1               | 3.76 m                                                                                                               |
| Overall width                                     | b1               | 1.75 m                                                                                                               |
| Overall height                                    | h17              | 2.59 m                                                                                                               |
| Overall height (stowed) **                        | h18              | 1.92 m                                                                                                               |
| Overall length with platform extension            | 115              | 4.81 m                                                                                                               |
| External turning radius                           | Wa3              | 4.60 m                                                                                                               |
| Ground clearance at centre of wheelbase           | m2               | 0.24 m                                                                                                               |
| Wheelbase                                         | V                | 2.29 m                                                                                                               |
| Performances                                      |                  |                                                                                                                      |
| Drive speed - stowed                              |                  | 5.60 km/h                                                                                                            |
| Drive speed - raised                              |                  | 0.40 km/h                                                                                                            |
| Raise speed (laden) / Lower speed (laden)         |                  | 42 s / 28 s                                                                                                          |
| Gradeability                                      |                  | 30 %                                                                                                                 |
| Max outrigger leveling front uphill / back uphill |                  | 5.30 ° / 4.20 °                                                                                                      |
| Max outrigger leveling side to side               |                  | 11.70 °                                                                                                              |
| Permissible leveling (front / side)               |                  | 3°/2°                                                                                                                |
| Wheels                                            |                  |                                                                                                                      |
| Tires type                                        |                  | Foam-filled                                                                                                          |
| Drive wheels (front / rear)                       |                  | 2 / 2                                                                                                                |
| Steering wheels (front / rear)                    |                  | 2 / 0                                                                                                                |
| Braking wheels (front / rear)                     |                  | 2 / 2                                                                                                                |
| Engine/Battery                                    |                  |                                                                                                                      |
| Engine brand / model                              |                  | Kubota - D1105                                                                                                       |
| Engine norm                                       |                  | Tier 4 final                                                                                                         |
| I.C. Engine power rating / Power                  |                  | 25 Hp / 18.50 kW                                                                                                     |
| Miscellaneous                                     |                  |                                                                                                                      |
| Ground Pressure                                   |                  | 5.44 dan/cm2                                                                                                         |
| Hydraulic tank capacity                           |                  | 68.10 l                                                                                                              |
| Fuel tank                                         |                  | 37.90 l                                                                                                              |
| Sound pressure level (platform work station)      |                  | 79 dB                                                                                                                |
| Vibration on hands/arms                           |                  | < 2.50 m/s²                                                                                                          |
| Standards compliance                              |                  |                                                                                                                      |
| This machine is in compliance with:               |                  | European directives: 2006/42/EC- Machinery<br>(revised EN280:2013) - 2004/108/EC (EMC) -<br>2006/95/EC (Low voltage) |