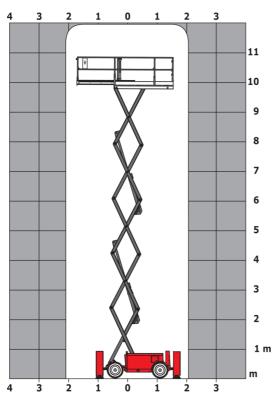

### 120 SC - Dimensional drawing

# 120 SC

|                                                   | 120 SC  | Created on April 24, 2024 at 8:33:30 PM UTC                                                                          |
|---------------------------------------------------|---------|----------------------------------------------------------------------------------------------------------------------|
| Capacities                                        |         | Metric                                                                                                               |
| Working height                                    | h21     | 11.75 m                                                                                                              |
| Platform height                                   | h7      | 9.96 m                                                                                                               |
| Platform capacity                                 | Q       | 454 kg                                                                                                               |
| Max. capacity on the extension deck               |         | 136 kg                                                                                                               |
| Number of people (indoor / outdoor)               |         | 4 / 2                                                                                                                |
| Weight and dimensions                             |         |                                                                                                                      |
| Platform weight*                                  |         | 3857 kg                                                                                                              |
| Platform dimensions (length x width)              | lp / ep | 2.79 m x 1.60 m                                                                                                      |
| Platform dimensions with extension (length)       |         | 4.31 m                                                                                                               |
| Overall length                                    | l1      | 3.76 m                                                                                                               |
| Overall width                                     | b1      | 1.75 m                                                                                                               |
| Overall height                                    | h17     | 2.59 m                                                                                                               |
| Overall height (stowed) **                        | h18     | 1.92 m                                                                                                               |
| Overall length with platform extension            | l15     | 4.81 m                                                                                                               |
| External turning radius                           | Wa3     | 4.60 m                                                                                                               |
| Ground clearance at centre of wheelbase           | m2      | 0.24 m                                                                                                               |
| Wheelbase                                         | у       | 2.29 m                                                                                                               |
| Performances                                      |         |                                                                                                                      |
| Drive speed - stowed                              |         | 5.60 km/h                                                                                                            |
| Drive speed - raised                              |         | 0.40 km/h                                                                                                            |
| Raise speed (laden) / Lower speed (laden)         |         | 42 s / 28 s                                                                                                          |
| Gradeability                                      |         | 30 %                                                                                                                 |
| Max outrigger leveling front uphill / back uphill |         | 5.30 ° / 4.20 °                                                                                                      |
| Max outrigger leveling side to side               |         | 11.70 °                                                                                                              |
| Permissible leveling (front / side)               |         | 3°/2°                                                                                                                |
| Wheels                                            |         |                                                                                                                      |
| Tires type                                        |         | Foam-filled                                                                                                          |
| Drive wheels (front / rear)                       |         | 2 / 2                                                                                                                |
| Steering wheels (front / rear)                    |         | 2 / 0                                                                                                                |
| Braking wheels (front / rear)                     |         | 2/2                                                                                                                  |
| Engine/Battery                                    |         |                                                                                                                      |
| Engine brand / model                              |         | Kubota - D1105                                                                                                       |
| Engine norm                                       |         | Tier 4 final                                                                                                         |
| I.C. Engine power rating / Power                  |         | 25 Hp / 18.50 kW                                                                                                     |
| Miscellaneous                                     |         |                                                                                                                      |
| Ground Pressure                                   |         | 5.44 dan/cm2                                                                                                         |
| Hydraulic tank capacity                           |         | 68.10 l                                                                                                              |
| Fuel tank                                         |         | 37.90 l                                                                                                              |
| Sound pressure level (platform work station)      |         | 79 dB                                                                                                                |
| Vibration on hands/arms                           |         | < 2.50 m/s <sup>2</sup>                                                                                              |
| Standards compliance                              |         |                                                                                                                      |
| This machine is in compliance with:               |         | European directives: 2006/42/EC- Machinery<br>(revised EN280:2013) - 2004/108/EC (EMC) -<br>2006/95/EC (Low voltage) |