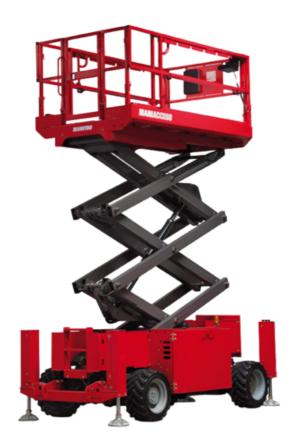

Technical sheet:

# 120 SC

|                                                   | 120 SC  | Created on April 24, 2024 at 8:33:30 PM UTC                                                                          |
|---------------------------------------------------|---------|----------------------------------------------------------------------------------------------------------------------|
| Capacities                                        |         | Metric                                                                                                               |
| Working height                                    | h21     | 11.75 m                                                                                                              |
| Platform height                                   | h7      | 9.96 m                                                                                                               |
| Platform capacity                                 | Q       | 454 kg                                                                                                               |
| Max. capacity on the extension deck               |         | 136 kg                                                                                                               |
| Number of people (indoor / outdoor)               |         | 4 / 2                                                                                                                |
| Weight and dimensions                             |         |                                                                                                                      |
| Platform weight*                                  |         | 3857 kg                                                                                                              |
| Platform dimensions (length x width)              | lp / ep | 2.79 m x 1.60 m                                                                                                      |
| Platform dimensions with extension (length)       |         | 4.31 m                                                                                                               |
| Overall length                                    | l1      | 3.76 m                                                                                                               |
| Overall width                                     | b1      | 1.75 m                                                                                                               |
| Overall height                                    | h17     | 2.59 m                                                                                                               |
| Overall height (stowed) **                        | h18     | 1.92 m                                                                                                               |
| Overall length with platform extension            | l15     | 4.81 m                                                                                                               |
| External turning radius                           | Wa3     | 4.60 m                                                                                                               |
| Ground clearance at centre of wheelbase           | m2      | 0.24 m                                                                                                               |
| Wheelbase                                         | у       | 2.29 m                                                                                                               |
| Performances                                      |         |                                                                                                                      |
| Drive speed - stowed                              |         | 5.60 km/h                                                                                                            |
| Drive speed - raised                              |         | 0.40 km/h                                                                                                            |
| Raise speed (laden) / Lower speed (laden)         |         | 42 s / 28 s                                                                                                          |
| Gradeability                                      |         | 30 %                                                                                                                 |
| Max outrigger leveling front uphill / back uphill |         | 5.30 ° / 4.20 °                                                                                                      |
| Max outrigger leveling side to side               |         | 11.70 °                                                                                                              |
| Permissible leveling (front / side)               |         | 3°/2°                                                                                                                |
| Wheels                                            |         |                                                                                                                      |
| Tires type                                        |         | Foam-filled                                                                                                          |
| Drive wheels (front / rear)                       |         | 2 / 2                                                                                                                |
| Steering wheels (front / rear)                    |         | 2 / 0                                                                                                                |
| Braking wheels (front / rear)                     |         | 2/2                                                                                                                  |
| Engine/Battery                                    |         |                                                                                                                      |
| Engine brand / model                              |         | Kubota - D1105                                                                                                       |
| Engine norm                                       |         | Tier 4 final                                                                                                         |
| I.C. Engine power rating / Power                  |         | 25 Hp / 18.50 kW                                                                                                     |
| Miscellaneous                                     |         |                                                                                                                      |
| Ground Pressure                                   |         | 5.44 dan/cm2                                                                                                         |
| Hydraulic tank capacity                           |         | 68.10 l                                                                                                              |
| Fuel tank                                         |         | 37.90 l                                                                                                              |
| Sound pressure level (platform work station)      |         | 79 dB                                                                                                                |
| Vibration on hands/arms                           |         | < 2.50 m/s <sup>2</sup>                                                                                              |
| Standards compliance                              |         |                                                                                                                      |
| This machine is in compliance with:               |         | European directives: 2006/42/EC- Machinery<br>(revised EN280:2013) - 2004/108/EC (EMC) -<br>2006/95/EC (Low voltage) |