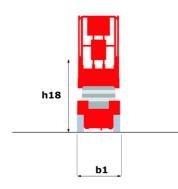

# 120 SC

|                                                   | 120 SC  | Created on April 24, 2024 at 8:33:30 PM UTC                                                                          |
|---------------------------------------------------|---------|----------------------------------------------------------------------------------------------------------------------|
| Capacities                                        |         | Metric                                                                                                               |
| Working height                                    | h21     | 11.75 m                                                                                                              |
| Platform height                                   | h7      | 9.96 m                                                                                                               |
| Platform capacity                                 | Q       | 454 kg                                                                                                               |
| Max. capacity on the extension deck               |         | 136 kg                                                                                                               |
| Number of people (indoor / outdoor)               |         | 4 / 2                                                                                                                |
| Weight and dimensions                             |         |                                                                                                                      |
| Platform weight*                                  |         | 3857 kg                                                                                                              |
| Platform dimensions (length x width)              | lp / ep | 2.79 m x 1.60 m                                                                                                      |
| Platform dimensions with extension (length)       |         | 4.31 m                                                                                                               |
| Overall length                                    | l1      | 3.76 m                                                                                                               |
| Overall width                                     | b1      | 1.75 m                                                                                                               |
| Overall height                                    | h17     | 2.59 m                                                                                                               |
| Overall height (stowed) **                        | h18     | 1.92 m                                                                                                               |
| Overall length with platform extension            | l15     | 4.81 m                                                                                                               |
| External turning radius                           | Wa3     | 4.60 m                                                                                                               |
| Ground clearance at centre of wheelbase           | m2      | 0.24 m                                                                                                               |
| Wheelbase                                         | у       | 2.29 m                                                                                                               |
| Performances                                      |         |                                                                                                                      |
| Drive speed - stowed                              |         | 5.60 km/h                                                                                                            |
| Drive speed - raised                              |         | 0.40 km/h                                                                                                            |
| Raise speed (laden) / Lower speed (laden)         |         | 42 s / 28 s                                                                                                          |
| Gradeability                                      |         | 30 %                                                                                                                 |
| Max outrigger leveling front uphill / back uphill |         | 5.30 ° / 4.20 °                                                                                                      |
| Max outrigger leveling side to side               |         | 11.70 °                                                                                                              |
| Permissible leveling (front / side)               |         | 3°/2°                                                                                                                |
| Wheels                                            |         |                                                                                                                      |
| Tires type                                        |         | Foam-filled                                                                                                          |
| Drive wheels (front / rear)                       |         | 2 / 2                                                                                                                |
| Steering wheels (front / rear)                    |         | 2 / 0                                                                                                                |
| Braking wheels (front / rear)                     |         | 2/2                                                                                                                  |
| Engine/Battery                                    |         |                                                                                                                      |
| Engine brand / model                              |         | Kubota - D1105                                                                                                       |
| Engine norm                                       |         | Tier 4 final                                                                                                         |
| I.C. Engine power rating / Power                  |         | 25 Hp / 18.50 kW                                                                                                     |
| Miscellaneous                                     |         |                                                                                                                      |
| Ground Pressure                                   |         | 5.44 dan/cm2                                                                                                         |
| Hydraulic tank capacity                           |         | 68.10 l                                                                                                              |
| Fuel tank                                         |         | 37.90 l                                                                                                              |
| Sound pressure level (platform work station)      |         | 79 dB                                                                                                                |
| Vibration on hands/arms                           |         | < 2.50 m/s <sup>2</sup>                                                                                              |
| Standards compliance                              |         |                                                                                                                      |
| This machine is in compliance with:               |         | European directives: 2006/42/EC- Machinery<br>(revised EN280:2013) - 2004/108/EC (EMC) -<br>2006/95/EC (Low voltage) |