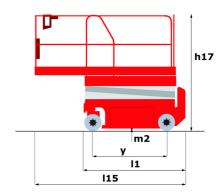

# 120 SC

|                                                   | 120 SC  | Created on April 24, 2024 at 8:33:30 PM UTC                                                                          |
|---------------------------------------------------|---------|----------------------------------------------------------------------------------------------------------------------|
| Capacities                                        |         | Metric                                                                                                               |
| Working height                                    | h21     | 11.75 m                                                                                                              |
| Platform height                                   | h7      | 9.96 m                                                                                                               |
| Platform capacity                                 | Q       | 454 kg                                                                                                               |
| Max. capacity on the extension deck               |         | 136 kg                                                                                                               |
| Number of people (indoor / outdoor)               |         | 4 / 2                                                                                                                |
| Weight and dimensions                             |         |                                                                                                                      |
| Platform weight*                                  |         | 3857 kg                                                                                                              |
| Platform dimensions (length x width)              | lp / ep | 2.79 m x 1.60 m                                                                                                      |
| Platform dimensions with extension (length)       |         | 4.31 m                                                                                                               |
| Overall length                                    | l1      | 3.76 m                                                                                                               |
| Overall width                                     | b1      | 1.75 m                                                                                                               |
| Overall height                                    | h17     | 2.59 m                                                                                                               |
| Overall height (stowed) **                        | h18     | 1.92 m                                                                                                               |
| Overall length with platform extension            | l15     | 4.81 m                                                                                                               |
| External turning radius                           | Wa3     | 4.60 m                                                                                                               |
| Ground clearance at centre of wheelbase           | m2      | 0.24 m                                                                                                               |
| Wheelbase                                         | у       | 2.29 m                                                                                                               |
| Performances                                      |         |                                                                                                                      |
| Drive speed - stowed                              |         | 5.60 km/h                                                                                                            |
| Drive speed - raised                              |         | 0.40 km/h                                                                                                            |
| Raise speed (laden) / Lower speed (laden)         |         | 42 s / 28 s                                                                                                          |
| Gradeability                                      |         | 30 %                                                                                                                 |
| Max outrigger leveling front uphill / back uphill |         | 5.30 ° / 4.20 °                                                                                                      |
| Max outrigger leveling side to side               |         | 11.70 °                                                                                                              |
| Permissible leveling (front / side)               |         | 3°/2°                                                                                                                |
| Wheels                                            |         |                                                                                                                      |
| Tires type                                        |         | Foam-filled                                                                                                          |
| Drive wheels (front / rear)                       |         | 2 / 2                                                                                                                |
| Steering wheels (front / rear)                    |         | 2 / 0                                                                                                                |
| Braking wheels (front / rear)                     |         | 2/2                                                                                                                  |
| Engine/Battery                                    |         |                                                                                                                      |
| Engine brand / model                              |         | Kubota - D1105                                                                                                       |
| Engine norm                                       |         | Tier 4 final                                                                                                         |
| I.C. Engine power rating / Power                  |         | 25 Hp / 18.50 kW                                                                                                     |
| Miscellaneous                                     |         |                                                                                                                      |
| Ground Pressure                                   |         | 5.44 dan/cm2                                                                                                         |
| Hydraulic tank capacity                           |         | 68.10 l                                                                                                              |
| Fuel tank                                         |         | 37.90 l                                                                                                              |
| Sound pressure level (platform work station)      |         | 79 dB                                                                                                                |
| Vibration on hands/arms                           |         | < 2.50 m/s <sup>2</sup>                                                                                              |
| Standards compliance                              |         |                                                                                                                      |
| This machine is in compliance with:               |         | European directives: 2006/42/EC- Machinery<br>(revised EN280:2013) - 2004/108/EC (EMC) -<br>2006/95/EC (Low voltage) |

### 120 SC - Dimensional drawing