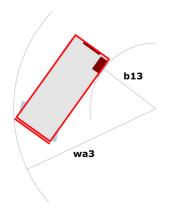

dB                                                                                                                |
| Vibration on hands/arms                           |         | < 2.50 m/s <sup>2</sup>                                                                                              |
| Standards compliance                              |         |                                                                                                                      |
| This machine is in compliance with:               |         | European directives: 2006/42/EC- Machinery<br>(revised EN280:2013) - 2004/108/EC (EMC) -<br>2006/95/EC (Low voltage) |

<sup>\*\*</sup> With folded guardrail

#### 120 SC - Load chart

#### Load Chart for MEWP Metric



### 120 SC - Dimensional drawing







## **Equipment**

| Standard                                                                    |
|-----------------------------------------------------------------------------|
| 230V Predisposition                                                         |
| 4 wheel drive                                                               |
| Anti-slip platform surface                                                  |
| Audible alarm and illuminated indicator lamp (leveling, overload, lowering) |
| CAN bus technology                                                          |
| Emergency stop button in platform and on frame                              |
| Fixed anti-shearing protection                                              |
| Fold-away guard rails to allow movement through the do