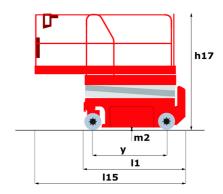

# 120 SC

|                                                   | <b>1205C</b> Cre | eated on April 27, 2024 at 5:07:00 AM UT                                                                             |
|---------------------------------------------------|------------------|----------------------------------------------------------------------------------------------------------------------|
| Capacities                                        |                  | Metric                                                                                                               |
| Working height                                    | h21              | 11.75 m                                                                                                              |
| Platform height                                   | h7               | 9.96 m                                                                                                               |
| Platform capacity                                 | Q                | 454 kg                                                                                                               |
| Max. capacity on the extension deck               |                  | 136 kg                                                                                                               |
| Number of people (indoor / outdoor)               |                  | 4 / 2                                                                                                                |
| Weight and dimensions                             |                  |                                                                                                                      |
| Platform weight*                                  |                  | 3857 kg                                                                                                              |
| Platform dimensions (length x width)              | lp / ep          | 2.79 m x 1.60 m                                                                                                      |
| Platform dimensions with extension (length)       |                  | 4.31 m                                                                                                               |
| Overall length                                    | l1               | 3.76 m                                                                                                               |
| Overall width                                     | b1               | 1.75 m                                                                                                               |
| Overall height                                    | h17              | 2.59 m                                                                                                               |
| Overall height (stowed)                           | h18              | 1.92 m                                                                                                               |
| Overall length with platform extension            | l15              | 4.81 m                                                                                                               |
| External turning radius                           | Wa3              | 4.60 m                                                                                                               |
| Ground clearance at centre of wheelbase           | m2               | 0.24 m                                                                                                               |
| Wheelbase                                         | y                | 2.29 m                                                                                                               |
| Performances                                      |                  |                                                                                                                      |
| Drive speed - stowed                              |                  | 5.60 km/h                                                                                                            |
| Drive speed - raised                              |                  | 0.40 km/h                                                                                                            |
| Raise speed (laden) / Lower speed (laden)         |                  | 42 s / 28 s                                                                                                          |
| Gradeability                                      |                  | 30 %                                                                                                                 |
| Max outrigger leveling front uphill / back uphill |                  | 5.30 ° / 4.20 °                                                                                                      |
| Max outrigger leveling side to side               |                  | 11.70 °                                                                                                              |
| Permissible leveling (front / side)               |                  | 3°/2°                                                                                                                |
| Wheels                                            |                  |                                                                                                                      |
| Tires type                                        |                  | Foam-filled                                                                                                          |
| Drive wheels (front / rear)                       |                  | 2 / 2                                                                                                                |
| Steering wheels (front / rear)                    |                  | 2 / 0                                                                                                                |
| Braking wheels (front / rear)                     |                  | 2/2                                                                                                                  |
| Engine/Battery                                    |                  |                                                                                                                      |
| Engine brand / model                              |                  | Kubota - D1105                                                                                                       |
| Engine norm                                       |                  | Tier 4 final                                                                                                         |
| .C. Engine power rating / Power                   |                  | 25 Hp / 18.50 kW                                                                                                     |
| Miscellaneous                                     |                  |                                                                                                                      |
| Ground Pressure                                   |                  | 5.44 dan/cm2                                                                                                         |
| Hydraulic tank capacity                           |                  | 68.10 I                                                                                                              |
| Fuel tank                                         |                  | 37.90 l                                                                                                              |
| Sound pressure level (platform work station)      |                  | 79 dB                                                                                                                |
| /ibration on hands/arms                           |                  | < 2.50 m/s²                                                                                                          |
| Standards compliance                              |                  |                                                                                                                      |
| This machine is in compliance with:               |                  | European directives: 2006/42/EC- Machinery<br>(revised EN280:2013) - 2004/108/EC (EMC) -<br>2006/95/EC (Low voltage) |

### 120 SC - Dimensional drawing