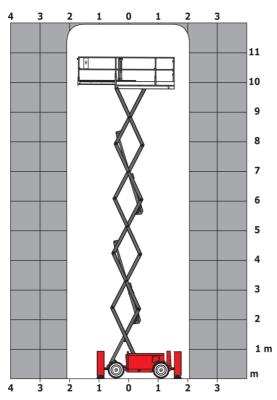

### 120 SC - Dimensional drawing

# 120 SC

|                                                   | <b>1205C</b> Cre | eated on April 27, 2024 at 5:07:00 AM UT                                                                             |
|---------------------------------------------------|------------------|----------------------------------------------------------------------------------------------------------------------|
| Capacities                                        |                  | Metric                                                                                                               |
| Working height                                    | h21              | 11.75 m                                                                                                              |
| Platform height                                   | h7               | 9.96 m                                                                                                               |
| Platform capacity                                 | Q                | 454 kg                                                                                                               |
| Max. capacity on the extension deck               |                  | 136 kg                                                                                                               |
| Number of people (indoor / outdoor)               |                  | 4 / 2                                                                                                                |
| Weight and dimensions                             |                  |                                                                                                                      |
| Platform weight*                                  |                  | 3857 kg                                                                                                              |
| Platform dimensions (length x width)              | lp / ep          | 2.79 m x 1.60 m                                                                                                      |
| Platform dimensions with extension (length)       |                  | 4.31 m                                                                                                               |
| Overall length                                    | l1               | 3.76 m                                                                                                               |
| Overall width                                     | b1               | 1.75 m                                                                                                               |
| Overall height                                    | h17              | 2.59 m                                                                                                               |
| Overall height (stowed)                           | h18              | 1.92 m                                                                                                               |
| Overall length with platform extension            | l15              | 4.81 m                                                                                                               |
| External turning radius                           | Wa3              | 4.60 m                                                                                                               |
| Ground clearance at centre of wheelbase           | m2               | 0.24 m                                                                                                               |
| Wheelbase                                         | y                | 2.29 m                                                                                                               |
| Performances                                      |                  |                                                                                                                      |
| Drive speed - stowed                              |                  | 5.60 km/h                                                                                                            |
| Drive speed - raised                              |                  | 0.40 km/h                                                                                                            |
| Raise speed (laden) / Lower speed (laden)         |                  | 42 s / 28 s                                                                                                          |
| Gradeability                                      |                  | 30 %                                                                                                                 |
| Max outrigger leveling front uphill / back uphill |                  | 5.30 ° / 4.20 °                                                                                                      |
| Max outrigger leveling side to side               |                  | 11.70 °                                                                                                              |
| Permissible leveling (front / side)               |                  | 3°/2°                                                                                                                |
| Wheels                                            |                  |                                                                                                                      |
| Tires type                                        |                  | Foam-filled                                                                                                          |
| Drive wheels (front / rear)                       |                  | 2 / 2                                                                                                                |
| Steering wheels (front / rear)                    |                  | 2 / 0                                                                                                                |
| Braking wheels (front / rear)                     |                  | 2/2                                                                                                                  |
| Engine/Battery                                    |                  |                                                                                                                      |
| Engine brand / model                              |                  | Kubota - D1105                                                                                                       |
| Engine norm                                       |                  | Tier 4 final                                                                                                         |
| .C. Engine power rating / Power                   |                  | 25 Hp / 18.50 kW                                                                                                     |
| Miscellaneous                                     |                  |                                                                                                                      |
| Ground Pressure                                   |                  | 5.44 dan/cm2                                                                                                         |
| Hydraulic tank capacity                           |                  | 68.10 I                                                                                                              |
| Fuel tank                                         |                  | 37.90 l                                                                                                              |
| Sound pressure level (platform work station)      |                  | 79 dB                                                                                                                |
| /ibration on hands/arms                           |                  | < 2.50 m/s²                                                                                                          |
| Standards compliance                              |                  |                                                                                                                      |
| This machine is in compliance with:               |                  | European directives: 2006/42/EC- Machinery<br>(revised EN280:2013) - 2004/108/EC (EMC) -<br>2006/95/EC (Low voltage) |