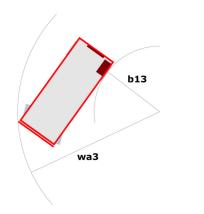

|
| /ibration on hands/arms                           |                  | < 2.50 m/s²                                                                                                          |
| Standards compliance                              |                  |                                                                                                                      |
| This machine is in compliance with:               |                  | European directives: 2006/42/EC- Machinery<br>(revised EN280:2013) - 2004/108/EC (EMC) -<br>2006/95/EC (Low voltage) |

<sup>\*\*</sup> With folded guardrail

#### 120 SC - Load chart

#### Load Chart for MEWP Metric



### 120 SC - Dimensional drawing







## **Equipment**

| Standard                                                                    |
|-----------------------------------------------------------------------------|
| 230V Predisposition                                                         |
| 4 wheel drive                                                               |
| Anti-slip platform surface                                                  |
| Audible alarm and illuminated indicator lamp (leveling, overload, lowering) |
| CAN bus technology                                                          |
| Emergency stop button in platform and on frame                              |
| Fixed anti-shearing protection                                              |
| Fold-away guard rails to allow movement through the do