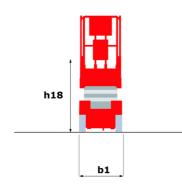

### 120 SC - Dimensional drawing

# 120 SC

|                                                   | <b>1205C</b> Cre | eated on April 27, 2024 at 5:07:00 AM UT                                                                             |
|---------------------------------------------------|------------------|----------------------------------------------------------------------------------------------------------------------|
| Capacities                                        |                  | Metric                                                                                                               |
| Working height                                    | h21              | 11.75 m                                                                                                              |
| Platform height                                   | h7               | 9.96 m                                                                                                               |
| Platform capacity                                 | Q                | 454 kg                                                                                                               |
| Max. capacity on the extension deck               |                  | 136 kg                                                                                                               |
| Number of people (indoor / outdoor)               |                  | 4 / 2                                                                                                                |
| Weight and dimensions                             |                  |                                                                                                                      |
| Platform weight*                                  |                  | 3857 kg                                                                                                              |
| Platform dimensions (length x width)              | lp / ep          | 2.79 m x 1.60 m                                                                                                      |
| Platform dimensions with extension (length)       |                  | 4.31 m                                                                                                               |
| Overall length                                    | l1               | 3.76 m                                                                                                               |
| Overall width                                     | b1               | 1.75 m                                                                                                               |
| Overall height                                    | h17              | 2.59 m                                                                                                               |
| Overall height (stowed)                           | h18              | 1.92 m                                                                                                               |
| Overall length with platform extension            | l15              | 4.81 m                                                                                                               |
| External turning radius                           | Wa3              | 4.60 m                                                                                                               |
| Ground clearance at centre of wheelbase           | m2               | 0.24 m                                                                                                               |
| Wheelbase                                         | y                | 2.29 m                                                                                                               |
| Performances                                      |                  |                                                                                                                      |
| Drive speed - stowed                              |                  | 5.60 km/h                                                                                                            |
| Drive speed - raised                              |                  | 0.40 km/h                                                                                                            |
| Raise speed (laden) / Lower speed (laden)         |                  | 42 s / 28 s                                                                                                          |
| Gradeability                                      |                  | 30 %                                                                                                                 |
| Max outrigger leveling front uphill / back uphill |                  | 5.30 ° / 4.20 °                                                                                                      |
| Max outrigger leveling side to side               |                  | 11.70 °                                                                                                              |
| Permissible leveling (front / side)               |                  | 3°/2°                                                                                                                |
| Wheels                                            |                  |                                                                                                                      |
| Tires type                                        |                  | Foam-filled                                                                                                          |
| Drive wheels (front / rear)                       |                  | 2 / 2                                                                                                                |
| Steering wheels (front / rear)                    |                  | 2 / 0                                                                                                                |
| Braking wheels (front / rear)                     |                  | 2/2                                                                                                                  |
| Engine/Battery                                    |                  |                                                                                                                      |
| Engine brand / model                              |                  | Kubota - D1105                                                                                                       |
| Engine norm                                       |                  | Tier 4 final                                                                                                         |
| .C. Engine power rating / Power                   |                  | 25 Hp / 18.50 kW                                                                                                     |
| Miscellaneous                                     |                  |                                                                                                                      |
| Ground Pressure                                   |                  | 5.44 dan/cm2                                                                                                         |
| Hydraulic tank capacity                           |                  | 68.10 I                                                                                                              |
| Fuel tank                                         |                  | 37.90 l                                                                                                              |
| Sound pressure level (platform work station)      |                  | 79 dB                                                                                                                |
| /ibration on hands/arms                           |                  | < 2.50 m/s²                                                                                                          |
| Standards compliance                              |                  |                                                                                                                      |
| This machine is in compliance with:               |                  | European directives: 2006/42/EC- Machinery<br>(revised EN280:2013) - 2004/108/EC (EMC) -<br>2006/95/EC (Low voltage) |