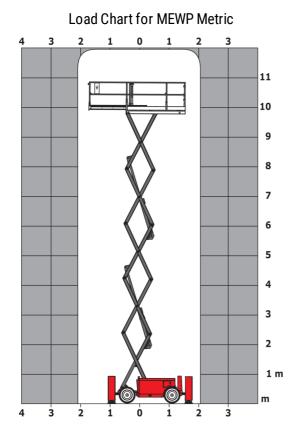

|
| Sound pressure level (platform work station)      |         | 79 dB                                                                                                              |
| /ibration on hands/arms                           |         | < 2.50 m/s <sup>2</sup>                                                                                            |
| Standards compliance                              |         | × 2.30 III/ 5                                                                                                      |
| This machine is in compliance with:               |         | European directives: 2006/42/EC- Machinery<br>(revised EN280:2013) - 2004/108/EC (EMC)<br>2006/95/EC (Low voltage) |

\*\* With folded guardrail

## 120 SC - Load chart



## 120 SC - Dimensional drawing



## Equipment

| Standard                                                                    |
|-----------------------------------------------------------------------------|
| 230V Predisposition                                                         |
| 4 wheel drive                                                               |
| Anti-slip platform surface                                                  |
| Audible alarm and illuminated indicator lamp (leveling, overload, lowering) |
| CAN bus technology                                                          |
| Emergency stop button in platform and on frame                              |
| Fixed anti-shearing protection                                              |
| Fold-away guard rails to al