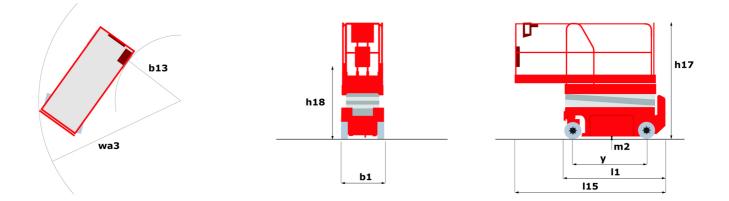

## 120 SC - Dimensional drawing

Technical sheet :

|                                                   |         | 14 14 C                                                                                                            |
|---------------------------------------------------|---------|--------------------------------------------------------------------------------------------------------------------|
| Capacities                                        |         | Metric                                                                                                             |
| Vorking height                                    | h21     | 11.75 m                                                                                                            |
| Platform height                                   | h7      | 9.96 m                                                                                                             |
| Platform capacity                                 | Q       | 454 kg                                                                                                             |
| Max. capacity on the extension deck               |         | 136 kg                                                                                                             |
| Number of people (indoor / outdoor)               |         | 4 / 2                                                                                                              |
| Veight and dimensions                             |         |                                                                                                                    |
| Platform weight*                                  |         | 3857 kg                                                                                                            |
| Platform dimensions (length x width)              | lp / ep | 2.79 m x 1.60 m                                                                                                    |
| Platform dimensions with extension (length)       |         | 4.31 m                                                                                                             |
| Overall length                                    | 1       | 3.76 m                                                                                                             |
| Overall width                                     | b1      | 1.75 m                                                                                                             |
| Overall height                                    | h17     | 2.59 m                                                                                                             |
| Overall height (stowed) **                        | h18     | 1.92 m                                                                                                             |
| Overall length with platform extension            | 115     | 4.81 m                                                                                                             |
| external turning radius                           | Wa3     | 4.60 m                                                                                                             |
| Ground clearance at centre of wheelbase           | m2      | 0.24 m                                                                                                             |
| Vheelbase                                         | у       | 2.29 m                                                                                                             |
| Performances                                      |         |                                                                                                                    |
| Irive speed - stowed                              |         | 5.60 km/h                                                                                                          |
| Drive speed - raised                              |         | 0.40 km/h                                                                                                          |
| Raise speed (laden) / Lower speed (laden)         |         | 42 s / 28 s                                                                                                        |
| Gradeability                                      |         | 30 %                                                                                                               |
| /ax outrigger leveling front uphill / back uphill |         | 5.30 ° / 4.20 °                                                                                                    |
| Aax outrigger leveling side to side               |         | 11.70 °                                                                                                            |
| Permissible leveling (front / side)               |         | 3 ° / 2 °                                                                                                          |
| Vheels                                            |         |                                                                                                                    |
| ïres type                                         |         | Foam-filled                                                                                                        |
| rive wheels (front / rear)                        |         | 2/2                                                                                                                |
| Steering wheels (front / rear)                    |         | 2/0                                                                                                                |
| Braking wheels (front / rear)                     |         | 2/2                                                                                                                |
| Engine/Battery                                    |         |                                                                                                                    |
| ingine brand / model                              |         | Kubota - D1105                                                                                                     |
| Engine norm                                       |         | Tier 4 final                                                                                                       |
| .C. Engine power rating / Power                   |         | 25 Hp / 18.50 kW                                                                                                   |
| Viscellaneous                                     |         |                                                                                                                    |
| Ground Pressure                                   |         | 5.44 dan/cm2                                                                                                       |
| lydraulic tank capacity                           |         | 68.10                                                                                                              |
| uel tank                                          |         | 37.90 I                                                                                                            |
| Sound pressure level (platform work station)      |         | 79 dB                                                                                                              |
| /ibration on hands/arms                           |         | < 2.50 m/s <sup>2</sup>                                                                                            |
| Standards compliance                              |         | × 2.30 III/ 5                                                                                                      |
| This machine is in compliance with:               |         | European directives: 2006/42/EC- Machinery<br>(revised EN280:2013) - 2004/108/EC (EMC)<br>2006/95/EC (Low voltage) |