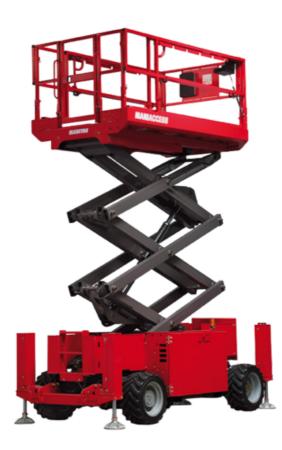

Technical sheet :

|                                                   |         | 14 14 C                                                                                                            |
|---------------------------------------------------|---------|--------------------------------------------------------------------------------------------------------------------|
| Capacities                                        |         | Metric                                                                                                             |
| Vorking height                                    | h21     | 11.75 m                                                                                                            |
| Platform height                                   | h7      | 9.96 m                                                                                                             |
| Platform capacity                                 | Q       | 454 kg                                                                                                             |
| Max. capacity on the extension deck               |         | 136 kg                                                                                                             |
| Number of people (indoor / outdoor)               |         | 4 / 2                                                                                                              |
| Veight and dimensions                             |         |                                                                                                                    |
| Platform weight*                                  |         | 3857 kg                                                                                                            |
| Platform dimensions (length x width)              | lp / ep | 2.79 m x 1.60 m                                                                                                    |
| Platform dimensions with extension (length)       |         | 4.31 m                                                                                                             |
| Overall length                                    | 1       | 3.76 m                                                                                                             |
| Overall width                                     | b1      | 1.75 m                                                                                                             |
| Overall height                                    | h17     | 2.59 m                                                                                                             |
| Overall height (stowed) **                        | h18     | 1.92 m                                                                                                             |
| Overall length with platform extension            | 115     | 4.81 m                                                                                                             |
| external turning radius                           | Wa3     | 4.60 m                                                                                                             |
| Ground clearance at centre of wheelbase           | m2      | 0.24 m                                                                                                             |
| Vheelbase                                         | у       | 2.29 m                                                                                                             |
| Performances                                      |         |                                                                                                                    |
| Irive speed - stowed                              |         | 5.60 km/h                                                                                                          |
| Drive speed - raised                              |         | 0.40 km/h                                                                                                          |
| Raise speed (laden) / Lower speed (laden)         |         | 42 s / 28 s                                                                                                        |
| Gradeability                                      |         | 30 %                                                                                                               |
| /ax outrigger leveling front uphill / back uphill |         | 5.30 ° / 4.20 °                                                                                                    |
| Aax outrigger leveling side to side               |         | 11.70 °                                                                                                            |
| Permissible leveling (front / side)               |         | 3 ° / 2 °                                                                                                          |
| Vheels                                            |         |                                                                                                                    |
| ïres type                                         |         | Foam-filled                                                                                                        |
| rive wheels (front / rear)                        |         | 2/2                                                                                                                |
| Steering wheels (front / rear)                    |         | 2/0                                                                                                                |
| Braking wheels (front / rear)                     |         | 2/2                                                                                                                |
| Engine/Battery                                    |         |                                                                                                                    |
| ingine brand / model                              |         | Kubota - D1105                                                                                                     |
| Engine norm                                       |         | Tier 4 final                                                                                                       |
| .C. Engine power rating / Power                   |         | 25 Hp / 18.50 kW                                                                                                   |
| Viscellaneous                                     |         |                                                                                                                    |
| Ground Pressure                                   |         | 5.44 dan/cm2                                                                                                       |
| lydraulic tank capacity                           |         | 68.10                                                                                                              |
| uel tank                                          |         | 37.90 I                                                                                                            |
| Sound pressure level (platform work station)      |         | 79 dB                                                                                                              |
| /ibration on hands/arms                           |         | < 2.50 m/s <sup>2</sup>                                                                                            |
| Standards compliance                              |         | × 2.30 III/ 5                                                                                                      |
| This machine is in compliance with:               |         | European directives: 2006/42/EC- Machinery<br>(revised EN280:2013) - 2004/108/EC (EMC)<br>2006/95/EC (Low voltage) |