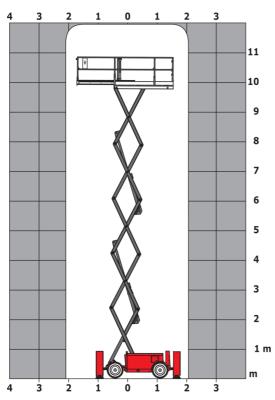

### 120 SC - Dimensional drawing

# 120 SC

|                                                   | <b>120 SC</b> Cre | eated on April 19, 2024 at 5:13:30 PM UT0                                                                            |
|---------------------------------------------------|-------------------|----------------------------------------------------------------------------------------------------------------------|
| Capacities                                        |                   | Metric                                                                                                               |
| Working height                                    | h21               | 11.75 m                                                                                                              |
| Platform height                                   | h7                | 9.96 m                                                                                                               |
| Platform capacity                                 | Q                 | 454 kg                                                                                                               |
| Max. capacity on the extension deck               |                   | 136 kg                                                                                                               |
| Number of people (indoor / outdoor)               |                   | 4/2                                                                                                                  |
| Weight and dimensions                             |                   |                                                                                                                      |
| Platform weight*                                  |                   | 3857 kg                                                                                                              |
| Platform dimensions (length x width)              | lp / ep           | 2.79 m x 1.60 m                                                                                                      |
| Platform dimensions with extension (length)       |                   | 4.31 m                                                                                                               |
| Overall length                                    | l1                | 3.76 m                                                                                                               |
| Overall width                                     | b1                | 1.75 m                                                                                                               |
| Overall height                                    | h17               | 2.59 m                                                                                                               |
| Overall height (stowed) **                        | h18               | 1.92 m                                                                                                               |
| Overall length with platform extension            | l15               | 4.81 m                                                                                                               |
| External turning radius                           | Wa3               | 4.60 m                                                                                                               |
| Ground clearance at centre of wheelbase           | m2                | 0.24 m                                                                                                               |
| Wheelbase                                         | у                 | 2.29 m                                                                                                               |
| Performances                                      |                   |                                                                                                                      |
| Drive speed - stowed                              |                   | 5.60 km/h                                                                                                            |
| Drive speed - raised                              |                   | 0.40 km/h                                                                                                            |
| Raise speed (laden) / Lower speed (laden)         |                   | 42 s / 28 s                                                                                                          |
| Gradeability                                      |                   | 30 %                                                                                                                 |
| Max outrigger leveling front uphill / back uphill |                   | 5.30 ° / 4.20 °                                                                                                      |
| Max outrigger leveling side to side               |                   | 11.70 °                                                                                                              |
| Permissible leveling (front / side)               |                   | 3°/2°                                                                                                                |
| Wheels                                            |                   |                                                                                                                      |
| Fires type                                        |                   | Foam-filled                                                                                                          |
| Orive wheels (front / rear)                       |                   | 2/2                                                                                                                  |
| Steering wheels (front / rear)                    |                   | 2 / 0                                                                                                                |
| Braking wheels (front / rear)                     |                   | 2 / 2                                                                                                                |
| Engine/Battery                                    |                   |                                                                                                                      |
| Engine brand / model                              |                   | Kubota - D1105                                                                                                       |
| Engine norm                                       |                   | Tier 4 final                                                                                                         |
| .C. Engine power rating / Power                   |                   | 25 Hp / 18.50 kW                                                                                                     |
| Miscellaneous                                     |                   |                                                                                                                      |
| Ground Pressure                                   |                   | 5.44 dan/cm2                                                                                                         |
| lydraulic tank capacity                           |                   | 68.10 l                                                                                                              |
| uel tank                                          |                   | 37.90 l                                                                                                              |
| Sound pressure level (platform work station)      |                   | 79 dB                                                                                                                |
| /ibration on hands/arms                           |                   | < 2.50 m/s²                                                                                                          |
| Standards compliance                              |                   |                                                                                                                      |
| This machine is in compliance with:               |                   | European directives: 2006/42/EC- Machinery<br>(revised EN280:2013) - 2004/108/EC (EMC) -<br>2006/95/EC (Low voltage) |