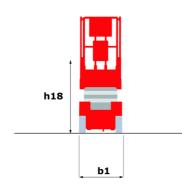

### 120 SC - Dimensional drawing

# 120 SC

|                                                   | <b>120 SC</b> Cre | eated on April 19, 2024 at 5:13:30 PM UT0                                                                            |
|---------------------------------------------------|-------------------|----------------------------------------------------------------------------------------------------------------------|
| Capacities                                        |                   | Metric                                                                                                               |
| Working height                                    | h21               | 11.75 m                                                                                                              |
| Platform height                                   | h7                | 9.96 m                                                                                                               |
| Platform capacity                                 | Q                 | 454 kg                                                                                                               |
| Max. capacity on the extension deck               |                   | 136 kg                                                                                                               |
| Number of people (indoor / outdoor)               |                   | 4/2                                                                                                                  |
| Weight and dimensions                             |                   |                                                                                                                      |
| Platform weight*                                  |                   | 3857 kg                                                                                                              |
| Platform dimensions (length x width)              | lp / ep           | 2.79 m x 1.60 m                                                                                                      |
| Platform dimensions with extension (length)       |                   | 4.31 m                                                                                                               |
| Overall length                                    | l1                | 3.76 m                                                                                                               |
| Overall width                                     | b1                | 1.75 m                                                                                                               |
| Overall height                                    | h17               | 2.59 m                                                                                                               |
| Overall height (stowed) **                        | h18               | 1.92 m                                                                                                               |
| Overall length with platform extension            | l15               | 4.81 m                                                                                                               |
| External turning radius                           | Wa3               | 4.60 m                                                                                                               |
| Ground clearance at centre of wheelbase           | m2                | 0.24 m                                                                                                               |
| Wheelbase                                         | у                 | 2.29 m                                                                                                               |
| Performances                                      |                   |                                                                                                                      |
| Drive speed - stowed                              |                   | 5.60 km/h                                                                                                            |
| Drive speed - raised                              |                   | 0.40 km/h                                                                                                            |
| Raise speed (laden) / Lower speed (laden)         |                   | 42 s / 28 s                                                                                                          |
| Gradeability                                      |                   | 30 %                                                                                                                 |
| Max outrigger leveling front uphill / back uphill |                   | 5.30 ° / 4.20 °                                                                                                      |
| Max outrigger leveling side to side               |                   | 11.70 °                                                                                                              |
| Permissible leveling (front / side)               |                   | 3°/2°                                                                                                                |
| Wheels                                            |                   |                                                                                                                      |
| Fires type                                        |                   | Foam-filled                                                                                                          |
| Orive wheels (front / rear)                       |                   | 2/2                                                                                                                  |
| Steering wheels (front / rear)                    |                   | 2 / 0                                                                                                                |
| Braking wheels (front / rear)                     |                   | 2 / 2                                                                                                                |
| Engine/Battery                                    |                   |                                                                                                                      |
| Engine brand / model                              |                   | Kubota - D1105                                                                                                       |
| Engine norm                                       |                   | Tier 4 final                                                                                                         |
| .C. Engine power rating / Power                   |                   | 25 Hp / 18.50 kW                                                                                                     |
| Miscellaneous                                     |                   |                                                                                                                      |
| Ground Pressure                                   |                   | 5.44 dan/cm2                                                                                                         |
| lydraulic tank capacity                           |                   | 68.10 l                                                                                                              |
| uel tank                                          |                   | 37.90 l                                                                                                              |
| Sound pressure level (platform work station)      |                   | 79 dB                                                                                                                |
| /ibration on hands/arms                           |                   | < 2.50 m/s²                                                                                                          |
| Standards compliance                              |                   |                                                                                                                      |
| This machine is in compliance with:               |                   | European directives: 2006/42/EC- Machinery<br>(revised EN280:2013) - 2004/108/EC (EMC) -<br>2006/95/EC (Low voltage) |