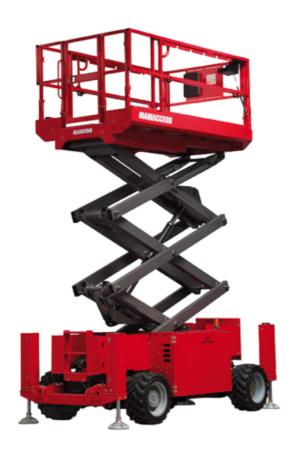

Technical sheet:

# 120 SC

|                                                   | <b>120 SC</b> Cre | eated on April 19, 2024 at 5:13:30 PM UT0                                                                            |
|---------------------------------------------------|-------------------|----------------------------------------------------------------------------------------------------------------------|
| Capacities                                        |                   | Metric                                                                                                               |
| Working height                                    | h21               | 11.75 m                                                                                                              |
| Platform height                                   | h7                | 9.96 m                                                                                                               |
| Platform capacity                                 | Q                 | 454 kg                                                                                                               |
| Max. capacity on the extension deck               |                   | 136 kg                                                                                                               |
| Number of people (indoor / outdoor)               |                   | 4/2                                                                                                                  |
| Weight and dimensions                             |                   |                                                                                                                      |
| Platform weight*                                  |                   | 3857 kg                                                                                                              |
| Platform dimensions (length x width)              | lp / ep           | 2.79 m x 1.60 m                                                                                                      |
| Platform dimensions with extension (length)       |                   | 4.31 m                                                                                                               |
| Overall length                                    | l1                | 3.76 m                                                                                                               |
| Overall width                                     | b1                | 1.75 m                                                                                                               |
| Overall height                                    | h17               | 2.59 m                                                                                                               |
| Overall height (stowed) **                        | h18               | 1.92 m                                                                                                               |
| Overall length with platform extension            | l15               | 4.81 m                                                                                                               |
| External turning radius                           | Wa3               | 4.60 m                                                                                                               |
| Ground clearance at centre of wheelbase           | m2                | 0.24 m                                                                                                               |
| Wheelbase                                         | у                 | 2.29 m                                                                                                               |
| Performances                                      |                   |                                                                                                                      |
| Drive speed - stowed                              |                   | 5.60 km/h                                                                                                            |
| Drive speed - raised                              |                   | 0.40 km/h                                                                                                            |
| Raise speed (laden) / Lower speed (laden)         |                   | 42 s / 28 s                                                                                                          |
| Gradeability                                      |                   | 30 %                                                                                                                 |
| Max outrigger leveling front uphill / back uphill |                   | 5.30 ° / 4.20 °                                                                                                      |
| Max outrigger leveling side to side               |                   | 11.70 °                                                                                                              |
| Permissible leveling (front / side)               |                   | 3°/2°                                                                                                                |
| Wheels                                            |                   |                                                                                                                      |
| Fires type                                        |                   | Foam-filled                                                                                                          |
| Orive wheels (front / rear)                       |                   | 2/2                                                                                                                  |
| Steering wheels (front / rear)                    |                   | 2 / 0                                                                                                                |
| Braking wheels (front / rear)                     |                   | 2 / 2                                                                                                                |
| Engine/Battery                                    |                   |                                                                                                                      |
| Engine brand / model                              |                   | Kubota - D1105                                                                                                       |
| Engine norm                                       |                   | Tier 4 final                                                                                                         |
| .C. Engine power rating / Power                   |                   | 25 Hp / 18.50 kW                                                                                                     |
| Miscellaneous                                     |                   |                                                                                                                      |
| Ground Pressure                                   |                   | 5.44 dan/cm2                                                                                                         |
| lydraulic tank capacity                           |                   | 68.10 l                                                                                                              |
| uel tank                                          |                   | 37.90 l                                                                                                              |
| Sound pressure level (platform work station)      |                   | 79 dB                                                                                                                |
| /ibration on hands/arms                           |                   | < 2.50 m/s²                                                                                                          |
| Standards compliance                              |                   |                                                                                                                      |
| This machine is in compliance with:               |                   | European directives: 2006/42/EC- Machinery<br>(revised EN280:2013) - 2004/108/EC (EMC) -<br>2006/95/EC (Low voltage) |