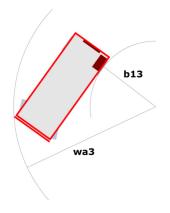

### 120 SC - Dimensional drawing

# 120 SC

|                                                   | <b>120 SC</b> Cre | eated on April 19, 2024 at 5:13:30 PM UT0                                                                            |
|---------------------------------------------------|-------------------|----------------------------------------------------------------------------------------------------------------------|
| Capacities                                        |                   | Metric                                                                                                               |
| Working height                                    | h21               | 11.75 m                                                                                                              |
| Platform height                                   | h7                | 9.96 m                                                                                                               |
| Platform capacity                                 | Q                 | 454 kg                                                                                                               |
| Max. capacity on the extension deck               |                   | 136 kg                                                                                                               |
| Number of people (indoor / outdoor)               |                   | 4/2                                                                                                                  |
| Weight and dimensions                             |                   |                                                                                                                      |
| Platform weight*                                  |                   | 3857 kg                                                                                                              |
| Platform dimensions (length x width)              | lp / ep           | 2.79 m x 1.60 m                                                                                                      |
| Platform dimensions with extension (length)       |                   | 4.31 m                                                                                                               |
| Overall length                                    | l1                | 3.76 m                                                                                                               |
| Overall width                                     | b1                | 1.75 m                                                                                                               |
| Overall height                                    | h17               | 2.59 m                                                                                                               |
| Overall height (stowed) **                        | h18               | 1.92 m                                                                                                               |
| Overall length with platform extension            | l15               | 4.81 m                                                                                                               |
| External turning radius                           | Wa3               | 4.60 m                                                                                                               |
| Ground clearance at centre of wheelbase           | m2                | 0.24 m                                                                                                               |
| Wheelbase                                         | у                 | 2.29 m                                                                                                               |
| Performances                                      |                   |                                                                                                                      |
| Drive speed - stowed                              |                   | 5.60 km/h                                                                                                            |
| Drive speed - raised                              |                   | 0.40 km/h                                                                                                            |
| Raise speed (laden) / Lower speed (laden)         |                   | 42 s / 28 s                                                                                                          |
| Gradeability                                      |                   | 30 %                                                                                                                 |
| Max outrigger leveling front uphill / back uphill |                   | 5.30 ° / 4.20 °                                                                                                      |
| Max outrigger leveling side to side               |                   | 11.70 °                                                                                                              |
| Permissible leveling (front / side)               |                   | 3°/2°                                                                                                                |
| Wheels                                            |                   |                                                                                                                      |
| Fires type                                        |                   | Foam-filled                                                                                                          |
| Orive wheels (front / rear)                       |                   | 2/2                                                                                                                  |
| Steering wheels (front / rear)                    |                   | 2 / 0                                                                                                                |
| Braking wheels (front / rear)                     |                   | 2 / 2                                                                                                                |
| Engine/Battery                                    |                   |                                                                                                                      |
| Engine brand / model                              |                   | Kubota - D1105                                                                                                       |
| Engine norm                                       |                   | Tier 4 final                                                                                                         |
| .C. Engine power rating / Power                   |                   | 25 Hp / 18.50 kW                                                                                                     |
| Miscellaneous                                     |                   |                                                                                                                      |
| Ground Pressure                                   |                   | 5.44 dan/cm2                                                                                                         |
| lydraulic tank capacity                           |                   | 68.10 l                                                                                                              |
| uel tank                                          |                   | 37.90 l                                                                                                              |
| Sound pressure level (platform work station)      |                   | 79 dB                                                                                                                |
| /ibration on hands/arms                           |                   | < 2.50 m/s²                                                                                                          |
| Standards compliance                              |                   |                                                                                                                      |
| This machine is in compliance with:               |                   | European directives: 2006/42/EC- Machinery<br>(revised EN280:2013) - 2004/108/EC (EMC) -<br>2006/95/EC (Low voltage) |