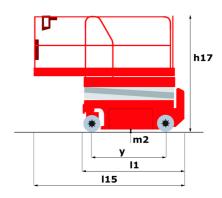

### 120 SC - Dimensional drawing

# 120 SC

|                                                   | <b>120 SC</b> Cre | eated on April 19, 2024 at 5:13:30 PM UT0                                                                            |
|---------------------------------------------------|-------------------|----------------------------------------------------------------------------------------------------------------------|
| Capacities                                        |                   | Metric                                                                                                               |
| Working height                                    | h21               | 11.75 m                                                                                                              |
| Platform height                                   | h7                | 9.96 m                                                                                                               |
| Platform capacity                                 | Q                 | 454 kg                                                                                                               |
| Max. capacity on the extension deck               |                   | 136 kg                                                                                                               |
| Number of people (indoor / outdoor)               |                   | 4/2                                                                                                                  |
| Weight and dimensions                             |                   |                                                                                                                      |
| Platform weight*                                  |                   | 3857 kg                                                                                                              |
| Platform dimensions (length x width)              | lp / ep           | 2.79 m x 1.60 m                                                                                                      |
| Platform dimensions with extension (length)       |                   | 4.31 m                                                                                                               |
| Overall length                                    | l1                | 3.76 m                                                                                                               |
| Overall width                                     | b1                | 1.75 m                                                                                                               |
| Overall height                                    | h17               | 2.59 m                                                                                                               |
| Overall height (stowed) **                        | h18               | 1.92 m                                                                                                               |
| Overall length with platform extension            | l15               | 4.81 m                                                                                                               |
| External turning radius                           | Wa3               | 4.60 m                                                                                                               |
| Ground clearance at centre of wheelbase           | m2                | 0.24 m                                                                                                               |
| Wheelbase                                         | у                 | 2.29 m                                                                                                               |
| Performances                                      |                   |                                                                                                                      |
| Drive speed - stowed                              |                   | 5.60 km/h                                                                                                            |
| Drive speed - raised                              |                   | 0.40 km/h                                                                                                            |
| Raise speed (laden) / Lower speed (laden)         |                   | 42 s / 28 s                                                                                                          |
| Gradeability                                      |                   | 30 %                                                                                                                 |
| Max outrigger leveling front uphill / back uphill |                   | 5.30 ° / 4.20 °                                                                                                      |
| Max outrigger leveling side to side               |                   | 11.70 °                                                                                                              |
| Permissible leveling (front / side)               |                   | 3°/2°                                                                                                                |
| Wheels                                            |                   |                                                                                                                      |
| Fires type                                        |                   | Foam-filled                                                                                                          |
| Orive wheels (front / rear)                       |                   | 2/2                                                                                                                  |
| Steering wheels (front / rear)                    |                   | 2 / 0                                                                                                                |
| Braking wheels (front / rear)                     |                   | 2 / 2                                                                                                                |
| Engine/Battery                                    |                   |                                                                                                                      |
| Engine brand / model                              |                   | Kubota - D1105                                                                                                       |
| Engine norm                                       |                   | Tier 4 final                                                                                                         |
| .C. Engine power rating / Power                   |                   | 25 Hp / 18.50 kW                                                                                                     |
| Miscellaneous                                     |                   |                                                                                                                      |
| Ground Pressure                                   |                   | 5.44 dan/cm2                                                                                                         |
| lydraulic tank capacity                           |                   | 68.10 l                                                                                                              |
| uel tank                                          |                   | 37.90 l                                                                                                              |
| Sound pressure level (platform work station)      |                   | 79 dB                                                                                                                |
| /ibration on hands/arms                           |                   | < 2.50 m/s²                                                                                                          |
| Standards compliance                              |                   |                                                                                                                      |
| This machine is in compliance with:               |                   | European directives: 2006/42/EC- Machinery<br>(revised EN280:2013) - 2004/108/EC (EMC) -<br>2006/95/EC (Low voltage) |