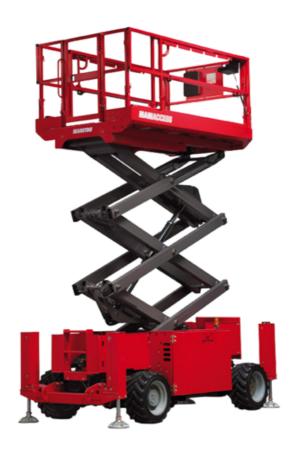

# 120 SC

|                                                   | 120 SC                 | Created on April 20, 2024 at 1:35:26 PM UTC                                                                          |
|---------------------------------------------------|------------------------|----------------------------------------------------------------------------------------------------------------------|
| Capacities                                        |                        | Metric                                                                                                               |
| Working height                                    | h21                    | 11.75 m                                                                                                              |
| Platform height                                   | h7                     | 9.96 m                                                                                                               |
| Platform capacity                                 | Q                      | 454 kg                                                                                                               |
| Max. capacity on the extension deck               |                        | 136 kg                                                                                                               |
| Number of people (indoor / outdoor)               |                        | 4 / 2                                                                                                                |
| Weight and dimensions                             |                        |                                                                                                                      |
| Platform weight*                                  |                        | 3857 kg                                                                                                              |
| Platform dimensions (length x width)              | lp / ep                | 2.79 m x 1.60 m                                                                                                      |
| Platform dimensions with extension (length)       |                        | 4.31 m                                                                                                               |
| Overall length                                    | l1                     | 3.76 m                                                                                                               |
| Overall width                                     | b1                     | 1.75 m                                                                                                               |
| Overall height                                    | h17                    | 2.59 m                                                                                                               |
| Overall height (stowed) **                        | h18                    | 1.92 m                                                                                                               |
| Overall length with platform extension            | l15                    | 4.81 m                                                                                                               |
| External turning radius                           | Wa3                    | 4.60 m                                                                                                               |
| Ground clearance at centre of wheelbase           | m2                     | 0.24 m                                                                                                               |
| Wheelbase                                         | у                      | 2.29 m                                                                                                               |
| Performances                                      | , in the second second |                                                                                                                      |
| Drive speed - stowed                              |                        | 5.60 km/h                                                                                                            |
| Drive speed - raised                              |                        | 0.40 km/h                                                                                                            |
| Raise speed (laden) / Lower speed (laden)         |                        | 42 s / 28 s                                                                                                          |
| Gradeability                                      |                        | 30 %                                                                                                                 |
| Max outrigger leveling front uphill / back uphill |                        | 5.30 ° / 4.20 °                                                                                                      |
| Max outrigger leveling side to side               |                        | 11.70 °                                                                                                              |
| Permissible leveling (front / side)               |                        | 3°/2°                                                                                                                |
| Wheels                                            |                        |                                                                                                                      |
| Tires type                                        |                        | Foam-filled                                                                                                          |
| Drive wheels (front / rear)                       |                        | 2 / 2                                                                                                                |
| Steering wheels (front / rear)                    |                        | 2 / 0                                                                                                                |
| Braking wheels (front / rear)                     |                        | 2 / 2                                                                                                                |
| Engine/Battery                                    |                        |                                                                                                                      |
| Engine brand / model                              |                        | Kubota - D1105                                                                                                       |
| Engine norm                                       |                        | Tier 4 final                                                                                                         |
| I.C. Engine power rating / Power                  |                        | 25 Hp / 18.50 kW                                                                                                     |
| Miscellaneous                                     |                        |                                                                                                                      |
| Ground Pressure                                   |                        | 5.44 dan/cm2                                                                                                         |
| Hydraulic tank capacity                           |                        | 68.10 I                                                                                                              |
| Fuel tank                                         |                        | 37.90                                                                                                                |
| Sound pressure level (platform work station)      |                        | 79 dB                                                                                                                |
| Vibration on hands/arms                           |                        | < 2.50 m/s²                                                                                                          |
| Standards compliance                              |                        |                                                                                                                      |
| This machine is in compliance with:               |                        | European directives: 2006/42/EC- Machinery<br>(revised EN280:2013) - 2004/108/EC (EMC) -<br>2006/95/EC (Low voltage) |