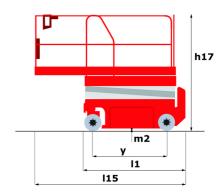

### 120 SC - Dimensional drawing

# 120 SC

|                                                   | 120 SC                 | Created on April 20, 2024 at 1:35:26 PM UTC                                                                          |
|---------------------------------------------------|------------------------|----------------------------------------------------------------------------------------------------------------------|
| Capacities                                        |                        | Metric                                                                                                               |
| Working height                                    | h21                    | 11.75 m                                                                                                              |
| Platform height                                   | h7                     | 9.96 m                                                                                                               |
| Platform capacity                                 | Q                      | 454 kg                                                                                                               |
| Max. capacity on the extension deck               |                        | 136 kg                                                                                                               |
| Number of people (indoor / outdoor)               |                        | 4 / 2                                                                                                                |
| Weight and dimensions                             |                        |                                                                                                                      |
| Platform weight*                                  |                        | 3857 kg                                                                                                              |
| Platform dimensions (length x width)              | lp / ep                | 2.79 m x 1.60 m                                                                                                      |
| Platform dimensions with extension (length)       |                        | 4.31 m                                                                                                               |
| Overall length                                    | l1                     | 3.76 m                                                                                                               |
| Overall width                                     | b1                     | 1.75 m                                                                                                               |
| Overall height                                    | h17                    | 2.59 m                                                                                                               |
| Overall height (stowed) **                        | h18                    | 1.92 m                                                                                                               |
| Overall length with platform extension            | l15                    | 4.81 m                                                                                                               |
| External turning radius                           | Wa3                    | 4.60 m                                                                                                               |
| Ground clearance at centre of wheelbase           | m2                     | 0.24 m                                                                                                               |
| Wheelbase                                         | у                      | 2.29 m                                                                                                               |
| Performances                                      | , in the second second |                                                                                                                      |
| Drive speed - stowed                              |                        | 5.60 km/h                                                                                                            |
| Drive speed - raised                              |                        | 0.40 km/h                                                                                                            |
| Raise speed (laden) / Lower speed (laden)         |                        | 42 s / 28 s                                                                                                          |
| Gradeability                                      |                        | 30 %                                                                                                                 |
| Max outrigger leveling front uphill / back uphill |                        | 5.30 ° / 4.20 °                                                                                                      |
| Max outrigger leveling side to side               |                        | 11.70 °                                                                                                              |
| Permissible leveling (front / side)               |                        | 3°/2°                                                                                                                |
| Wheels                                            |                        |                                                                                                                      |
| Tires type                                        |                        | Foam-filled                                                                                                          |
| Drive wheels (front / rear)                       |                        | 2 / 2                                                                                                                |
| Steering wheels (front / rear)                    |                        | 2 / 0                                                                                                                |
| Braking wheels (front / rear)                     |                        | 2 / 2                                                                                                                |
| Engine/Battery                                    |                        |                                                                                                                      |
| Engine brand / model                              |                        | Kubota - D1105                                                                                                       |
| Engine norm                                       |                        | Tier 4 final                                                                                                         |
| I.C. Engine power rating / Power                  |                        | 25 Hp / 18.50 kW                                                                                                     |
| Miscellaneous                                     |                        |                                                                                                                      |
| Ground Pressure                                   |                        | 5.44 dan/cm2                                                                                                         |
| Hydraulic tank capacity                           |                        | 68.10 I                                                                                                              |
| Fuel tank                                         |                        | 37.90                                                                                                                |
| Sound pressure level (platform work station)      |                        | 79 dB                                                                                                                |
| Vibration on hands/arms                           |                        | < 2.50 m/s²                                                                                                          |
| Standards compliance                              |                        |                                                                                                                      |
| This machine is in compliance with:               |                        | European directives: 2006/42/EC- Machinery<br>(revised EN280:2013) - 2004/108/EC (EMC) -<br>2006/95/EC (Low voltage) |