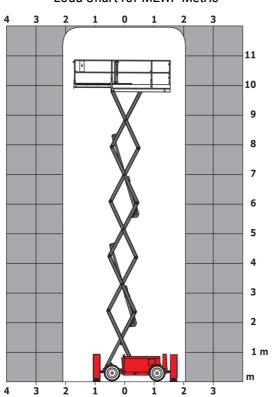

|
| Vibration on hands/arms                           |                        | < 2.50 m/s²                                                                                                          |
| Standards compliance                              |                        |                                                                                                                      |
| This machine is in compliance with:               |                        | European directives: 2006/42/EC- Machinery<br>(revised EN280:2013) - 2004/108/EC (EMC) -<br>2006/95/EC (Low voltage) |

<sup>\*\*</sup> With folded guardrail

#### 120 SC - Load chart

#### Load Chart for MEWP Metric



### 120 SC - Dimensional drawing







## **Equipment**

| Standard                                                                    |
|-----------------------------------------------------------------------------|
| 230V Predisposition                                                         |
| 4 wheel drive                                                               |
| Anti-slip platform surface                                                  |
| Audible alarm and illuminated indicator lamp (leveling, overload, lowering) |
| CAN bus technology                                                          |
| Emergency stop button in platform and on frame                              |
| Fixed anti-shearing protection                                              |
| Fold-away guard ra