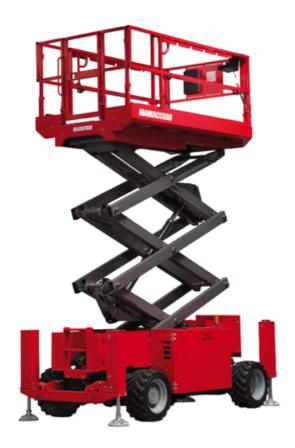

Technical sheet:

# 120 SC





|                                                   | 120SC Gleat