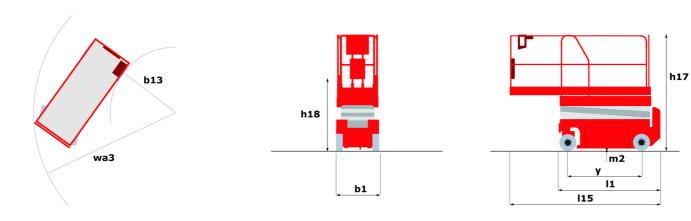

| European directives: 2006/42/EC- Machinery<br>(revised EN280:2013) - 2004/108/EC (EMC) -<br>2006/95/EC (Low voltage) |

<sup>\*\*</sup> With folded guardrail

### 120 SC - Load chart

#### Load Chart for MEWP Metric



### 120 SC - Dimensional drawing



## **Equipment**

| Standard                                                                    |
|-----------------------------------------------------------------------------|
| 230V Predisposition                                                         |
| 4 wheel drive                                                               |
| Anti-slip platform surface                                                  |
| Audible alarm and illuminated indicator lamp (leveling, overload, lowering) |
| CAN bus technology                                                          |
| Emergency stop button in platform and on frame                              |
| Fixed anti-shearing protection                                              |
| Fold-away guard rails to allow movement through the door