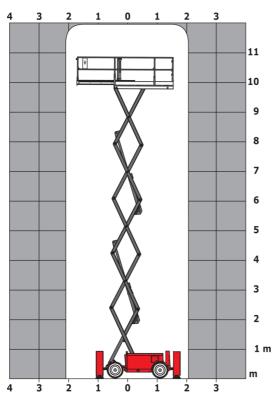

| European directives: 2006/42/EC- Machinery<br>(revised EN280:2013) - 2004/108/EC (EMC) -<br>2006/95/EC (Low voltage) |

<sup>\*\*</sup> With folded guardrail

### 120 SC - Load chart

#### Load Chart for MEWP Metric



### 120 SC - Dimensional drawing



## **Equipment**

| Standard                                                                    |
|-----------------------------------------------------------------------------|
| 230V Predisposition                                                         |
| 4 wheel drive                                                               |
| Anti-slip platform surface                                                  |
| Audible alarm and illuminated indicator lamp (leveling, overload, lowering) |
| CAN bus technology                                                          |
| Emergency stop button in platform and on frame                              |
| Fixed anti-shearing protection                                              |
| Fold-away guard rails