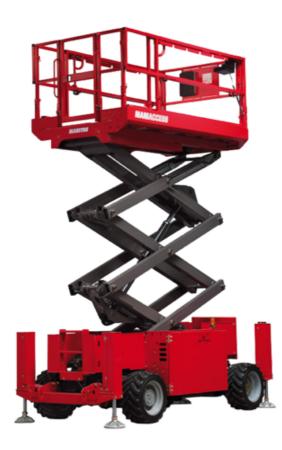

Technical sheet :

|                                                                 | 120 SC                                | Created on July 3, 2025 at 10:43 PM                                                                               |
|-----------------------------------------------------------------|---------------------------------------|-------------------------------------------------------------------------------------------------------------------|
| Capacities                                                      |                                       | Metric                                                                                                            |
| Vorking height                                                  | h21                                   | 11.75 m                                                                                                           |
| latform height                                                  | h7                                    | 9.96 m                                                                                                            |
| latform capacity                                                | Q                                     | 454 kg                                                                                                            |
| lax. capacity on the extension deck                             |                                       | 136 kg                                                                                                            |
| lumber of people (indoor / outdoor)                             |                                       | 4 / 2                                                                                                             |
| Veight and dimensions                                           |                                       |                                                                                                                   |
| latform weight*                                                 |                                       | 3857 kg                                                                                                           |
| latform dimensions (length x width)                             | lp / ep                               | 2.79 m x 1.60 m                                                                                                   |
| latform dimensions with extension (length)                      |                                       | 4.31 m                                                                                                            |
| )verall length                                                  | 11                                    | 3.76 m                                                                                                            |
| verall width                                                    | b1                                    | 1.75 m                                                                                                            |
| )verall height                                                  | h17                                   | 2.59 m                                                                                                            |
| verall height (stowed)                                          | h18 ***                               | 1.92 m                                                                                                            |
| overall length with platform extension                          | 115                                   | 4.81 m                                                                                                            |
| xternal turning radius                                          | Wa3                                   | 4.60 m                                                                                                            |
| Ground clearance at centre of wheelbase                         | m2                                    | 0.24 m                                                                                                            |
| Vheelbase                                                       | у                                     | 2.29 m                                                                                                            |
| erformances                                                     | , , , , , , , , , , , , , , , , , , , |                                                                                                                   |
| Irive speed - stowed                                            |                                       | 5.60 km/h                                                                                                         |
| Irive speed - raised                                            |                                       | 0.40 km/h                                                                                                         |
| Raise speed (laden) / Lower speed (laden)                       |                                       | 42 s / 28 s                                                                                                       |
| Sradeability                                                    |                                       | 30 %                                                                                                              |
| fax outrigger leveling front uphill / back uphill               |                                       | 5.30 ° / 4.20 °                                                                                                   |
| Aax outrigger leveling side to side                             |                                       | 11.70 °                                                                                                           |
| ndoor and outdoor max Tilt Rating (Fore and Aft / Side-to-Side) |                                       | 3°/2°                                                                                                             |
| Vheels                                                          |                                       | 0 7 2                                                                                                             |
| ïres type                                                       |                                       | Foam-filled                                                                                                       |
| Drive wheels (front / rear)                                     |                                       | 2/2                                                                                                               |
| teering wheels (front / rear)                                   |                                       | 2/2                                                                                                               |
| raking wheels (front / rear)                                    |                                       | 2/2                                                                                                               |
| ingine/Battery                                                  |                                       |                                                                                                                   |
| ingine brand / model                                            |                                       | Kubota - D1105                                                                                                    |
| ngine band / model                                              |                                       | Tier 4 final                                                                                                      |
| C. Engine power rating / Power                                  |                                       | 25 Hp / 18.50 kW                                                                                                  |
| /iscellaneous                                                   |                                       | 23 Hp / 10.30 KW                                                                                                  |
| Bround Pressure                                                 |                                       | 5.44 dan/cm2                                                                                                      |
|                                                                 |                                       | 68.10 I                                                                                                           |
| lydraulic tank capacity<br>uel tank                             |                                       | 37.90                                                                                                             |
|                                                                 |                                       | 37.90 T<br>79 dB                                                                                                  |
| Sound pressure level (platform work station) (LpA)              |                                       |                                                                                                                   |
| ibration on hands/arms                                          |                                       | < 2.50 m/s²                                                                                                       |
| tandards compliance                                             |                                       | European directives: 2006/42/EC- Machiner<br>(revised EN280:2013) - 2004/108/EC (EMC)<br>2006/95/EC (Low voltage) |