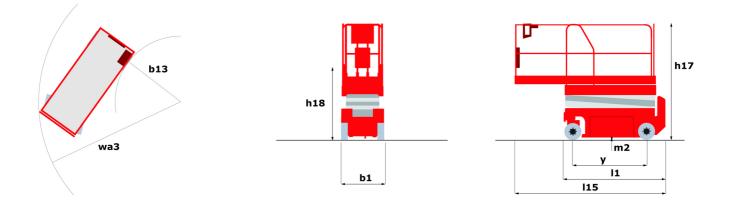

Technical sheet :

|                                                                 | 120 SC                                | Created on July 3, 2025 at 10:43 PM                                                                               |
|-----------------------------------------------------------------|---------------------------------------|-------------------------------------------------------------------------------------------------------------------|
| Capacities                                                      |                                       | Metric                                                                                                            |
| Vorking height                                                  | h21                                   | 11.75 m                                                                                                           |
| latform height                                                  | h7                                    | 9.96 m                                                                                                            |
| latform capacity                                                | Q                                     | 454 kg                                                                                                            |
| lax. capacity on the extension deck                             |                                       | 136 kg                                                                                                            |
| lumber of people (indoor / outdoor)                             |                                       | 4 / 2                                                                                                             |
| Veight and dimensions                                           |                                       |                                                                                                                   |
| latform weight*                                                 |                                       | 3857 kg                                                                                                           |
| latform dimensions (length x width)                             | lp / ep                               | 2.79 m x 1.60 m                                                                                                   |
| latform dimensions with extension (length)                      |                                       | 4.31 m                                                                                                            |
| )verall length                                                  | 11                                    | 3.76 m                                                                                                            |
| verall width                                                    | b1                                    | 1.75 m                                                                                                            |
| )verall height                                                  | h17                                   | 2.59 m                                                                                                            |
| verall height (stowed)                                          | h18 ***                               | 1.92 m                                                                                                            |
| overall length with platform extension                          | 115                                   | 4.81 m                                                                                                            |
| xternal turning radius                                          | Wa3                                   | 4.60 m                                                                                                            |
| Ground clearance at centre of wheelbase                         | m2                                    | 0.24 m                                                                                                            |
| Vheelbase                                                       | у                                     | 2.29 m                                                                                                            |
| erformances                                                     | , , , , , , , , , , , , , , , , , , , |                                                                                                                   |
| Irive speed - stowed                                            |                                       | 5.60 km/h                                                                                                         |
| Irive speed - raised                                            |                                       | 0.40 km/h                                                                                                         |
| Raise speed (laden) / Lower speed (laden)                       |                                       | 42 s / 28 s                                                                                                       |
| Sradeability                                                    |                                       | 30 %                                                                                                              |
| fax outrigger leveling front uphill / back uphill               |                                       | 5.30 ° / 4.20 °                                                                                                   |
| Aax outrigger leveling side to side                             |                                       | 11.70 °                                                                                                           |
| ndoor and outdoor max Tilt Rating (Fore and Aft / Side-to-Side) |                                       | 3°/2°                                                                                                             |
| Vheels                                                          |                                       | 0 7 2                                                                                                             |
| ïres type                                                       |                                       | Foam-filled                                                                                                       |
| Drive wheels (front / rear)                                     |                                       | 2/2                                                                                                               |
| teering wheels (front / rear)                                   |                                       | 2/2                                                                                                               |
| raking wheels (front / rear)                                    |                                       | 2/2                                                                                                               |
| ingine/Battery                                                  |                                       |                                                                                                                   |
| ingine brand / model                                            |                                       | Kubota - D1105                                                                                                    |
| ngine band / model                                              |                                       | Tier 4 final                                                                                                      |
| C. Engine power rating / Power                                  |                                       | 25 Hp / 18.50 kW                                                                                                  |
| /iscellaneous                                                   |                                       | 23 Hp / 10.30 KW                                                                                                  |
| Bround Pressure                                                 |                                       | 5.44 dan/cm2                                                                                                      |
|                                                                 |                                       | 68.10 I                                                                                                           |
| lydraulic tank capacity<br>uel tank                             |                                       | 37.90                                                                                                             |
|                                                                 |                                       | 37.90 T<br>79 dB                                                                                                  |
| Sound pressure level (platform work station) (LpA)              |                                       |                                                                                                                   |
| ibration on hands/arms                                          |                                       | < 2.50 m/s²                                                                                                       |
| tandards compliance                                             |                                       | European directives: 2006/42/EC- Machiner<br>(revised EN280:2013) - 2004/108/EC (EMC)<br>2006/95/EC (Low voltage) |

## 120 SC - Dimensional drawing