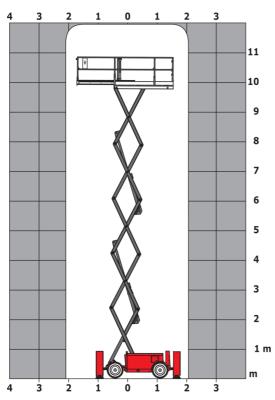

| 79 dB                                                                                                                |
| Vibration on hands/arms                           |                   | < 2.50 m/s²                                                                                                          |
| Standards compliance                              |                   |                                                                                                                      |
| This machine is in compliance with:               |                   | European directives: 2006/42/EC- Machinery<br>(revised EN280:2013) - 2004/108/EC (EMC) -<br>2006/95/EC (Low voltage) |

<sup>\*\*</sup> With folded guardrail

### 120 SC - Load chart

#### Load Chart for MEWP Metric



### 120 SC - Dimensional drawing



## **Equipment**

| Standard                                                                    |
|-----------------------------------------------------------------------------|
| 230V Predisposition                                                         |
| 4 wheel drive                                                               |
| Anti-slip platform surface                                                  |
| Audible alarm and illuminated indicator lamp (leveling, overload, lowering) |
| CAN bus technology                                                          |
| Emergency stop button in platform and on frame                              |
| Fixed anti-shearing protection                                              |
| Fold-away guard rails