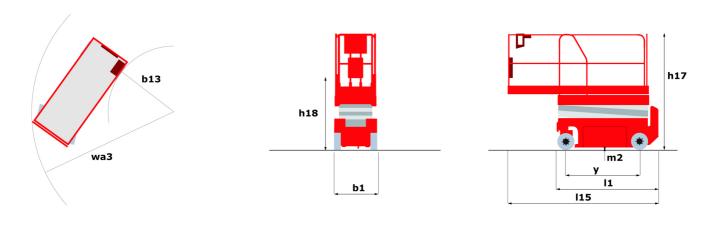

### 120 SC - Dimensional drawing

# 120 SC

|                                                   | <b>120 SC</b> Cre | ated on 30 April 2024 at 9:47:46 AM UT                                                                               |
|---------------------------------------------------|-------------------|----------------------------------------------------------------------------------------------------------------------|
| Capacities                                        |                   | Metric                                                                                                               |
| Working height                                    | h21               | 11.75 m                                                                                                              |
| Platform height                                   | h7                | 9.96 m                                                                                                               |
| Platform capacity                                 | Q                 | 454 kg                                                                                                               |
| Max. capacity on the extension deck               |                   | 136 kg                                                                                                               |
| Number of people (indoor / outdoor)               |                   | 4 / 2                                                                                                                |
| Weight and dimensions                             |                   |                                                                                                                      |
| Platform weight*                                  |                   | 3857 kg                                                                                                              |
| Platform dimensions (length x width)              | lp / ep           | 2.79 m x 1.60 m                                                                                                      |
| Platform dimensions with extension (length)       |                   | 4.31 m                                                                                                               |
| Overall length                                    | l1                | 3.76 m                                                                                                               |
| Overall width                                     | b1                | 1.75 m                                                                                                               |
| Overall height                                    | h17               | 2.59 m                                                                                                               |
| Overall height (stowed)                           | h18               | 1.92 m                                                                                                               |
| Overall length with platform extension            | l15               | 4.81 m                                                                                                               |
| External turning radius                           | Wa3               | 4.60 m                                                                                                               |
| Ground clearance at centre of wheelbase           | m2                | 0.24 m                                                                                                               |
| Wheelbase                                         | у                 | 2.29 m                                                                                                               |
| Performances                                      |                   |                                                                                                                      |
| Drive speed - stowed                              |                   | 5.60 km/h                                                                                                            |
| Drive speed - raised                              |                   | 0.40 km/h                                                                                                            |
| Raise speed (laden) / Lower speed (laden)         |                   | 42 s / 28 s                                                                                                          |
| Gradeability                                      |                   | 30 %                                                                                                                 |
| Max outrigger leveling front uphill / back uphill |                   | 5.30 ° / 4.20 °                                                                                                      |
| Max outrigger leveling side to side               |                   | 11.70 °                                                                                                              |
| Permissible leveling (front / side)               |                   | 3°/2°                                                                                                                |
| Wheels                                            |                   |                                                                                                                      |
| Tires type                                        |                   | Foam-filled                                                                                                          |
| Drive wheels (front / rear)                       |                   | 2 / 2                                                                                                                |
| Steering wheels (front / rear)                    |                   | 2 / 0                                                                                                                |
| Braking wheels (front / rear)                     |                   | 2/2                                                                                                                  |
| Engine/Battery                                    |                   |                                                                                                                      |
| Engine brand / model                              |                   | Kubota - D1105                                                                                                       |
| Engine norm                                       |                   | Tier 4 final                                                                                                         |
| I.C. Engine power rating / Power                  |                   | 25 Hp / 18.50 kW                                                                                                     |
| Miscellaneous                                     |                   |                                                                                                                      |
| Ground Pressure                                   |                   | 5.44 dan/cm2                                                                                                         |
| Hydraulic tank capacity                           |                   | 68.10 l                                                                                                              |
| Fuel tank                                         |                   | 37.90 l                                                                                                              |
| Sound pressure level (platform work station)      |                   | 79 dB                                                                                                                |
| Vibration on hands/arms                           |                   | < 2.50 m/s²                                                                                                          |
| Standards compliance                              |                   |                                                                                                                      |
| This machine is in compliance with:               |                   | European directives: 2006/42/EC- Machinery<br>(revised EN280:2013) - 2004/108/EC (EMC) -<br>2006/95/EC (Low voltage) |