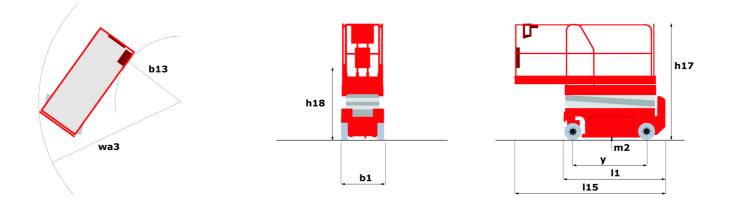

## 120 SC - Dimensional drawing

Technical sheet :

|                                                                 | 120 SC  | Created on July 3, 2025 at 11:12 PM                                                                               |
|-----------------------------------------------------------------|---------|-------------------------------------------------------------------------------------------------------------------|
| Capacities                                                      |         | Metric                                                                                                            |
| Norking height                                                  | h21     | 11.75 m                                                                                                           |
| Platform height                                                 | h7      | 9.96 m                                                                                                            |
| Natform capacity                                                | Q       | 454 kg                                                                                                            |
| fax. capacity on the extension deck                             |         | 136 kg                                                                                                            |
| lumber of people (indoor / outdoor)                             |         | 4 / 2                                                                                                             |
| Neight and dimensions                                           |         |                                                                                                                   |
| latform weight*                                                 |         | 3857 kg                                                                                                           |
| Platform dimensions (length x width)                            | lp / ep | 2.79 m x 1.60 m                                                                                                   |
| Platform dimensions with extension (length)                     |         | 4.31 m                                                                                                            |
| Dverall length                                                  | 1       | 3.76 m                                                                                                            |
| verall width                                                    | b1      | 1.75 m                                                                                                            |
| Overall height                                                  | h17     | 2.59 m                                                                                                            |
| Overall height (stowed)                                         | h18 *** | 1.92 m                                                                                                            |
| Dverall length with platform extension                          | 115     | 4.81 m                                                                                                            |
| External turning radius                                         | Wa3     | 4.60 m                                                                                                            |
| Ground clearance at centre of wheelbase                         | m2      | 0.24 m                                                                                                            |
| Vheelbase                                                       | v       | 2.29 m                                                                                                            |
| Performances                                                    |         |                                                                                                                   |
| Drive speed - stowed                                            |         | 5.60 km/h                                                                                                         |
| Drive speed - raised                                            |         | 0.40 km/h                                                                                                         |
| aise speed (laden) / Lower speed (laden)                        |         | 42 s / 28 s                                                                                                       |
| Gradeability                                                    |         | 30 %                                                                                                              |
| Max outrigger leveling front uphill / back uphill               |         | 5.30 ° / 4.20 °                                                                                                   |
| Max outrigger leveling side to side                             |         | 11.70 °                                                                                                           |
| ndoor and outdoor max Tilt Rating (Fore and Aft / Side-to-Side) |         | 3°/2°                                                                                                             |
| Wheels                                                          |         | 0 / 2                                                                                                             |
| Tires type                                                      |         | Foam-filled                                                                                                       |
| Drive wheels (front / rear)                                     |         | 2 / 2                                                                                                             |
| Steering wheels (front / rear)                                  |         | 2 / 0                                                                                                             |
| Braking wheels (front / rear)                                   |         | 2/2                                                                                                               |
| Engine/Battery                                                  |         |                                                                                                                   |
| Engine brand / model                                            |         | Kubota - D1105                                                                                                    |
| Engine norm                                                     |         | Tier 4 final                                                                                                      |
| .C. Engine power rating / Power                                 |         | 25 Hp / 18.50 kW                                                                                                  |
| Viscellaneous                                                   |         | 23 Hp / 10.30 KW                                                                                                  |
| Sround Pressure                                                 |         | 5.44 dan/cm2                                                                                                      |
| Iydraulic tank capacity                                         |         | 68.10 l                                                                                                           |
| Fuel tank                                                       |         | 37.90                                                                                                             |
|                                                                 |         | 79 dB                                                                                                             |
| Sound pressure level (platform work station) (LpA)              |         | /9 dB<br>< 2.50 m/s <sup>2</sup>                                                                                  |
| /ibration on hands/arms                                         |         | < 2.50 m/S*                                                                                                       |
| Standards compliance<br>This machine is in compliance with:     |         | European directives: 2006/42/EC- Machiner<br>(revised EN280:2013) - 2004/108/EC (EMC)<br>2006/95/EC (Low voltage) |