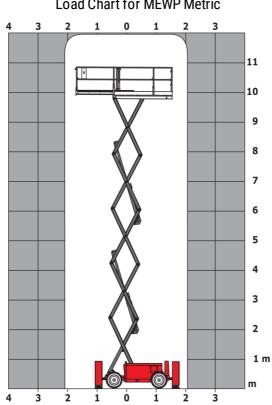

|         | 79 dB                                                                                                             |
| Sound pressure level (platform work station) (LpA)              |         | /9 dB<br>< 2.50 m/s <sup>2</sup>                                                                                  |
| /ibration on hands/arms                                         |         | < 2.50 m/S*                                                                                                       |
| Standards compliance<br>This machine is in compliance with:     |         | European directives: 2006/42/EC- Machiner<br>(revised EN280:2013) - 2004/108/EC (EMC)<br>2006/95/EC (Low voltage) |

\*\*\* With folded guardrail

## 120 SC - Load chart



## Load Chart for MEWP Metric

## 120 SC - Dimensional drawing



# Equipment

| Standard                                                                    |
|-----------------------------------------------------------------------------|
| 230V Predisposition                                                         |
| 4 wheel drive                                                               |
| Anti-slip platform surface                                                  |
| Audible alarm and illuminated indicator lamp (leveling, overload, lowering) |
| CAN bus technology                                                          |
| Emergency stop button in platform and on frame                              |
| Fixed anti-shearing protection                                              |