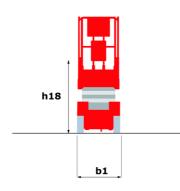

# 120 SC

|                                                   | 120 SC Ge | ated on 20 April 2024 at 3:21:47 PM UTC                                                                              |
|---------------------------------------------------|-----------|----------------------------------------------------------------------------------------------------------------------|
| Capacities                                        |           | Metric                                                                                                               |
| Working height                                    | h21       | 11.75 m                                                                                                              |
| Platform height                                   | h7        | 9.96 m                                                                                                               |
| Platform capacity                                 | Q         | 454 kg                                                                                                               |
| Max. capacity on the extension deck               |           | 136 kg                                                                                                               |
| Number of people (indoor / outdoor)               |           | 4 / 2                                                                                                                |
| Weight and dimensions                             |           |                                                                                                                      |
| Platform weight*                                  |           | 3857 kg                                                                                                              |
| Platform dimensions (length x width)              | lp / ep   | 2.79 m x 1.60 m                                                                                                      |
| Platform dimensions with extension (length)       |           | 4.31 m                                                                                                               |
| Overall length                                    | l1        | 3.76 m                                                                                                               |
| Overall width                                     | b1        | 1.75 m                                                                                                               |
| Overall height                                    | h17       | 2.59 m                                                                                                               |
| Overall height (stowed) **                        | h18       | 1.92 m                                                                                                               |
| Overall length with platform extension            | l15       | 4.81 m                                                                                                               |
| External turning radius                           | Wa3       | 4.60 m                                                                                                               |
| Ground clearance at centre of wheelbase           | m2        | 0.24 m                                                                                                               |
| Wheelbase                                         | Y         | 2.29 m                                                                                                               |
| Performances                                      |           |                                                                                                                      |
| Drive speed - stowed                              |           | 5.60 km/h                                                                                                            |
| Drive speed - raised                              |           | 0.40 km/h                                                                                                            |
| Raise speed (laden) / Lower speed (laden)         |           | 42 s / 28 s                                                                                                          |
| Gradeability                                      |           | 30 %                                                                                                                 |
| Max outrigger leveling front uphill / back uphill |           | 5.30 ° / 4.20 °                                                                                                      |
| Max outrigger leveling side to side               |           | 11.70 °                                                                                                              |
| Permissible leveling (front / side)               |           | 3°/2°                                                                                                                |
| Wheels                                            |           | - / -                                                                                                                |
| Tires type                                        |           | Foam-filled                                                                                                          |
| Drive wheels (front / rear)                       |           | 2/2                                                                                                                  |
| Steering wheels (front / rear)                    |           | 2 / 0                                                                                                                |
| Braking wheels (front / rear)                     |           | 2/2                                                                                                                  |
| Engine/Battery                                    |           | 2,2                                                                                                                  |
| Engine brand / model                              |           | Kubota - D1105                                                                                                       |
| Engine norm                                       |           | Tier 4 final                                                                                                         |
| I.C. Engine power rating / Power                  |           | 25 Hp / 18.50 kW                                                                                                     |
| Miscellaneous                                     |           | 20 Πρ./ Το.ου ΚΤ                                                                                                     |
| Ground Pressure                                   |           | 5.44 dan/cm2                                                                                                         |
| Hydraulic tank capacity                           |           | 68.10 l                                                                                                              |
| Fuel tank                                         |           | 37.90                                                                                                                |
| Sound pressure level (platform work station)      |           | 79 dB                                                                                                                |
| Vibration on hands/arms                           |           | < 2.50 m/s <sup>2</sup>                                                                                              |
| Standards compliance                              |           | × 2.30 III/ 5                                                                                                        |
| This machine is in compliance with:               |           | European directives: 2006/42/EC- Machinery<br>(revised EN280:2013) - 2004/108/EC (EMC) -<br>2006/95/EC (Low voltage) |