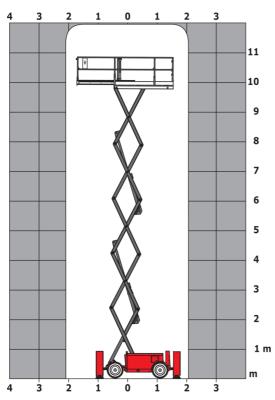

### 120 SC - Dimensional drawing

# 120 SC

|                                                   | 120 SC Ge | ated on 20 April 2024 at 3:21:47 PM UTC                                                                              |
|---------------------------------------------------|-----------|----------------------------------------------------------------------------------------------------------------------|
| Capacities                                        |           | Metric                                                                                                               |
| Working height                                    | h21       | 11.75 m                                                                                                              |
| Platform height                                   | h7        | 9.96 m                                                                                                               |
| Platform capacity                                 | Q         | 454 kg                                                                                                               |
| Max. capacity on the extension deck               |           | 136 kg                                                                                                               |
| Number of people (indoor / outdoor)               |           | 4 / 2                                                                                                                |
| Weight and dimensions                             |           |                                                                                                                      |
| Platform weight*                                  |           | 3857 kg                                                                                                              |
| Platform dimensions (length x width)              | lp / ep   | 2.79 m x 1.60 m                                                                                                      |
| Platform dimensions with extension (length)       |           | 4.31 m                                                                                                               |
| Overall length                                    | l1        | 3.76 m                                                                                                               |
| Overall width                                     | b1        | 1.75 m                                                                                                               |
| Overall height                                    | h17       | 2.59 m                                                                                                               |
| Overall height (stowed) **                        | h18       | 1.92 m                                                                                                               |
| Overall length with platform extension            | l15       | 4.81 m                                                                                                               |
| External turning radius                           | Wa3       | 4.60 m                                                                                                               |
| Ground clearance at centre of wheelbase           | m2        | 0.24 m                                                                                                               |
| Wheelbase                                         | Y         | 2.29 m                                                                                                               |
| Performances                                      |           |                                                                                                                      |
| Drive speed - stowed                              |           | 5.60 km/h                                                                                                            |
| Drive speed - raised                              |           | 0.40 km/h                                                                                                            |
| Raise speed (laden) / Lower speed (laden)         |           | 42 s / 28 s                                                                                                          |
| Gradeability                                      |           | 30 %                                                                                                                 |
| Max outrigger leveling front uphill / back uphill |           | 5.30 ° / 4.20 °                                                                                                      |
| Max outrigger leveling side to side               |           | 11.70 °                                                                                                              |
| Permissible leveling (front / side)               |           | 3°/2°                                                                                                                |
| Wheels                                            |           | - / -                                                                                                                |
| Tires type                                        |           | Foam-filled                                                                                                          |
| Drive wheels (front / rear)                       |           | 2/2                                                                                                                  |
| Steering wheels (front / rear)                    |           | 2 / 0                                                                                                                |
| Braking wheels (front / rear)                     |           | 2/2                                                                                                                  |
| Engine/Battery                                    |           | 2,2                                                                                                                  |
| Engine brand / model                              |           | Kubota - D1105                                                                                                       |
| Engine norm                                       |           | Tier 4 final                                                                                                         |
| I.C. Engine power rating / Power                  |           | 25 Hp / 18.50 kW                                                                                                     |
| Miscellaneous                                     |           | 20 Πρ./ Το.ου ΚΤ                                                                                                     |
| Ground Pressure                                   |           | 5.44 dan/cm2                                                                                                         |
| Hydraulic tank capacity                           |           | 68.10 l                                                                                                              |
| Fuel tank                                         |           | 37.90                                                                                                                |
| Sound pressure level (platform work station)      |           | 79 dB                                                                                                                |
| Vibration on hands/arms                           |           | < 2.50 m/s <sup>2</sup>                                                                                              |
| Standards compliance                              |           | × 2.30 III/ 5                                                                                                        |
| This machine is in compliance with:               |           | European directives: 2006/42/EC- Machinery<br>(revised EN280:2013) - 2004/108/EC (EMC) -<br>2006/95/EC (Low voltage) |