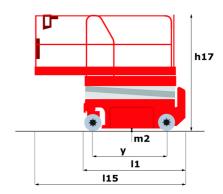

# 120 SC

|                                                   | 120 SC Ge | ated on 20 April 2024 at 3:21:47 PM UTC                                                                              |
|---------------------------------------------------|-----------|----------------------------------------------------------------------------------------------------------------------|
| Capacities                                        |           | Metric                                                                                                               |
| Working height                                    | h21       | 11.75 m                                                                                                              |
| Platform height                                   | h7        | 9.96 m                                                                                                               |
| Platform capacity                                 | Q         | 454 kg                                                                                                               |
| Max. capacity on the extension deck               |           | 136 kg                                                                                                               |
| Number of people (indoor / outdoor)               |           | 4 / 2                                                                                                                |
| Weight and dimensions                             |           |                                                                                                                      |
| Platform weight*                                  |           | 3857 kg                                                                                                              |
| Platform dimensions (length x width)              | lp / ep   | 2.79 m x 1.60 m                                                                                                      |
| Platform dimensions with extension (length)       |           | 4.31 m                                                                                                               |
| Overall length                                    | l1        | 3.76 m                                                                                                               |
| Overall width                                     | b1        | 1.75 m                                                                                                               |
| Overall height                                    | h17       | 2.59 m                                                                                                               |
| Overall height (stowed) **                        | h18       | 1.92 m                                                                                                               |
| Overall length with platform extension            | l15       | 4.81 m                                                                                                               |
| External turning radius                           | Wa3       | 4.60 m                                                                                                               |
| Ground clearance at centre of wheelbase           | m2        | 0.24 m                                                                                                               |
| Wheelbase                                         | Y         | 2.29 m                                                                                                               |
| Performances                                      |           |                                                                                                                      |
| Drive speed - stowed                              |           | 5.60 km/h                                                                                                            |
| Drive speed - raised                              |           | 0.40 km/h                                                                                                            |
| Raise speed (laden) / Lower speed (laden)         |           | 42 s / 28 s                                                                                                          |
| Gradeability                                      |           | 30 %                                                                                                                 |
| Max outrigger leveling front uphill / back uphill |           | 5.30 ° / 4.20 °                                                                                                      |
| Max outrigger leveling side to side               |           | 11.70 °                                                                                                              |
| Permissible leveling (front / side)               |           | 3°/2°                                                                                                                |
| Wheels                                            |           | - / -                                                                                                                |
| Tires type                                        |           | Foam-filled                                                                                                          |
| Drive wheels (front / rear)                       |           | 2/2                                                                                                                  |
| Steering wheels (front / rear)                    |           | 2 / 0                                                                                                                |
| Braking wheels (front / rear)                     |           | 2/2                                                                                                                  |
| Engine/Battery                                    |           | 2,2                                                                                                                  |
| Engine brand / model                              |           | Kubota - D1105                                                                                                       |
| Engine norm                                       |           | Tier 4 final                                                                                                         |
| I.C. Engine power rating / Power                  |           | 25 Hp / 18.50 kW                                                                                                     |
| Miscellaneous                                     |           | 20 Πρ./ Το.ου ΚΤ                                                                                                     |
| Ground Pressure                                   |           | 5.44 dan/cm2                                                                                                         |
| Hydraulic tank capacity                           |           | 68.10 l                                                                                                              |
| Fuel tank                                         |           | 37.90                                                                                                                |
| Sound pressure level (platform work station)      |           | 79 dB                                                                                                                |
| Vibration on hands/arms                           |           | < 2.50 m/s <sup>2</sup>                                                                                              |
| Standards compliance                              |           | × 2.30 III/ 5                                                                                                        |
| This machine is in compliance with:               |           | European directives: 2006/42/EC- Machinery<br>(revised EN280:2013) - 2004/108/EC (EMC) -<br>2006/95/EC (Low voltage) |

### 120 SC - Dimensional drawing