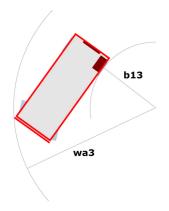

|
| Vibration on hands/arms                           |           | < 2.50 m/s <sup>2</sup>                                                                                              |
| Standards compliance                              |           | × 2.30 III/ 5                                                                                                        |
| This machine is in compliance with:               |           | European directives: 2006/42/EC- Machinery<br>(revised EN280:2013) - 2004/108/EC (EMC) -<br>2006/95/EC (Low voltage) |

<sup>\*\*</sup> With folded guardrail

### 120 SC - Load chart

#### Load Chart for MEWP Metric



### 120 SC - Dimensional drawing







## **Equipment**

| Standard                                                                    |
|-----------------------------------------------------------------------------|
| 230V Predisposition                                                         |
| 4 wheel drive                                                               |
| Anti-slip platform surface                                                  |
| Audible alarm and illuminated indicator lamp (leveling, overload, lowering) |
| CAN bus technology                                                          |
| Emergency stop button in platform and on frame                              |
| Fixed anti-shearing protection                                              |
| Fold-away guard rails to allow movement through the do