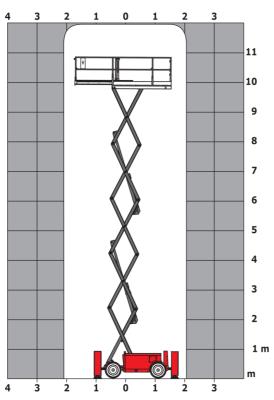

|
| Vibration on hands/arms                                                               |              | < 2.50 m/s²                                                                                                          |
| Standards compliance                                                                  |              |                                                                                                                      |
| This machine is in compliance with:                                                   |              | European directives: 2006/42/EC- Machinery<br>(revised EN280:2013) - 2004/108/EC (EMC) -<br>2006/95/EC (Low voltage) |

<sup>\*\*</sup> With folded guardrail

### 120 SC - Load chart

#### Load Chart for MEWP Metric



### 120 SC - Dimensional drawing



## **Equipment**

| Standard                                                                    |
|-----------------------------------------------------------------------------|
| 230V Predisposition                                                         |
| 4 wheel drive                                                               |
| Anti-slip platform surface                                                  |
| Audible alarm and illuminated indicator lamp (leveling, overload, lowering) |
| CAN bus technology                                                          |
| Emergency stop button in platform and on frame                              |
| Fixed anti-shearing protection                                              |
| Fold-away guard rails