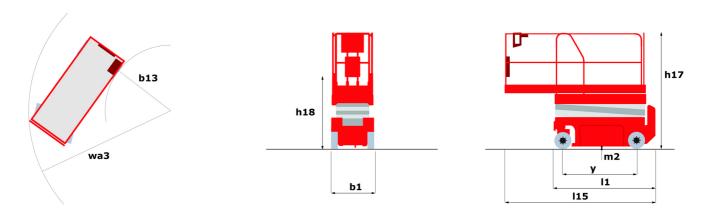

### 120 SC - Dimensional drawing

# 120 SC

|                                                                                       | 120 SC Cleat | ed on 25 April 2024 at 10:35:02 PM 010                                                                               |
|---------------------------------------------------------------------------------------|--------------|----------------------------------------------------------------------------------------------------------------------|
| Capacities                                                                            |              | Metric                                                                                                               |
| Working height                                                                        | h21          | 11.75 m                                                                                                              |
| Platform height                                                                       | h7           | 9.96 m                                                                                                               |
| Platform capacity                                                                     | Q            | 454 kg                                                                                                               |
| Max. capacity on the extension deck                                                   |              | 136 kg                                                                                                               |
| Number of people (indoor / outdoor)                                                   |              | 4 / 2                                                                                                                |
| Weight and dimensions                                                                 |              |                                                                                                                      |
| Platform weight*                                                                      |              | 3857 kg                                                                                                              |
| Platform dimensions (length x width)                                                  | lp / ep      | 2.79 m x 1.60 m                                                                                                      |
| Platform dimensions with extension (length)                                           |              | 4.31 m                                                                                                               |
| Overall length                                                                        | l1           | 3.76 m                                                                                                               |
| Overall width                                                                         | b1           | 1.75 m                                                                                                               |
| Overall height                                                                        | h17          | 2.59 m                                                                                                               |
| Overall height (stowed) **                                                            | h18          | 1.92 m                                                                                                               |
| Overall length with platform extension                                                | 115          | 4.81 m                                                                                                               |
| External turning radius                                                               | Wa3          | 4.60 m                                                                                                               |
| Ground clearance at centre of wheelbase                                               | m2           | 0.24 m                                                                                                               |
| Wheelbase                                                                             | V            | 2.29 m                                                                                                               |
| Performances                                                                          | ,            | 2.25 111                                                                                                             |
| Drive speed - stowed                                                                  |              | 5.60 km/h                                                                                                            |
| Drive speed - raised                                                                  |              | 0.40 km/h                                                                                                            |
| Raise speed (laden) / Lower speed (laden)                                             |              | 42 s / 28 s                                                                                                          |
| Gradeability                                                                          |              | 30 %                                                                                                                 |
| Max outrigger leveling front uphill / back uphill                                     |              | 5.30 ° / 4.20 °                                                                                                      |
| Max outrigger leveling rion uprint / back uprint  Max outrigger leveling side to side |              | 11.70 °                                                                                                              |
| Permissible leveling (front / side)                                                   |              | 3°/2°                                                                                                                |
| Wheels                                                                                |              | 3 / 2                                                                                                                |
| Tires type                                                                            |              | Foam-filled                                                                                                          |
| Drive wheels (front / rear)                                                           |              | 2 / 2                                                                                                                |
| Steering wheels (front / rear)                                                        |              | 2/2                                                                                                                  |
| Braking wheels (front / rear)                                                         |              | 2/2                                                                                                                  |
| Engine/Battery                                                                        |              | 212                                                                                                                  |
| Engine brand / model                                                                  |              | Kubota - D1105                                                                                                       |
| Engine norm                                                                           |              | Tier 4 final                                                                                                         |
| I.C. Engine power rating / Power                                                      |              | 25 Hp / 18.50 kW                                                                                                     |
| Miscellaneous                                                                         |              | 25 Hp / 16.50 kW                                                                                                     |
|                                                                                       |              | F AA dan (am2                                                                                                        |
| Ground Pressure                                                                       |              | 5.44 dan/cm2                                                                                                         |
| Hydraulic tank capacity                                                               |              | 68.10                                                                                                                |
| Fuel tank                                                                             |              | 37.90 l                                                                                                              |
| Sound pressure level (platform work station)                                          |              | 79 dB                                                                                                                |
| Vibration on hands/arms                                                               |              | < 2.50 m/s²                                                                                                          |
| Standards compliance                                                                  |              |                                                                                                                      |
| This machine is in compliance with:                                                   |              | European directives: 2006/42/EC- Machinery<br>(revised EN280:2013) - 2004/108/EC (EMC) -<br>2006/95/EC (Low voltage) |