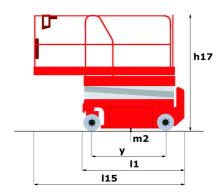

# 120 SC

|                                                   | <b>120 SC</b> Cre | ated on April 26, 2024 at 4:42:20 AM UTC                                                                             |
|---------------------------------------------------|-------------------|----------------------------------------------------------------------------------------------------------------------|
| Capacities                                        |                   | Metric                                                                                                               |
| Working height                                    | h21               | 11.75 m                                                                                                              |
| Platform height                                   | h7                | 9.96 m                                                                                                               |
| Platform capacity                                 | Q                 | 454 kg                                                                                                               |
| Max. capacity on the extension deck               |                   | 136 kg                                                                                                               |
| Number of people (indoor / outdoor)               |                   | 4 / 2                                                                                                                |
| Weight and dimensions                             |                   |                                                                                                                      |
| Platform weight*                                  |                   | 3857 kg                                                                                                              |
| Platform dimensions (length x width)              | lp / ep           | 2.79 m x 1.60 m                                                                                                      |
| Platform dimensions with extension (length)       |                   | 4.31 m                                                                                                               |
| Overall length                                    | l1                | 3.76 m                                                                                                               |
| Overall width                                     | b1                | 1.75 m                                                                                                               |
| Overall height                                    | h17               | 2.59 m                                                                                                               |
| Overall height (stowed) **                        | h18               | 1.92 m                                                                                                               |
| Overall length with platform extension            | l15               | 4.81 m                                                                                                               |
| External turning radius                           | Wa3               | 4.60 m                                                                                                               |
| Ground clearance at centre of wheelbase           | m2                | 0.24 m                                                                                                               |
| Wheelbase                                         | У                 | 2.29 m                                                                                                               |
| Performances                                      |                   |                                                                                                                      |
| Drive speed - stowed                              |                   | 5.60 km/h                                                                                                            |
| Drive speed - raised                              |                   | 0.40 km/h                                                                                                            |
| Raise speed (laden) / Lower speed (laden)         |                   | 42 s / 28 s                                                                                                          |
| Gradeability                                      |                   | 30 %                                                                                                                 |
| Max outrigger leveling front uphill / back uphill |                   | 5.30 ° / 4.20 °                                                                                                      |
| Max outrigger leveling side to side               |                   | 11.70 °                                                                                                              |
| Permissible leveling (front / side)               |                   | 3°/2°                                                                                                                |
| Wheels                                            |                   |                                                                                                                      |
| Tires type                                        |                   | Foam-filled                                                                                                          |
| Drive wheels (front / rear)                       |                   | 2/2                                                                                                                  |
| Steering wheels (front / rear)                    |                   | 2/0                                                                                                                  |
| Braking wheels (front / rear)                     |                   | 2/2                                                                                                                  |
| Engine/Battery                                    |                   |                                                                                                                      |
| Engine brand / model                              |                   | Kubota - D1105                                                                                                       |
| Engine norm                                       |                   | Tier 4 final                                                                                                         |
| I.C. Engine power rating / Power                  |                   | 25 Hp / 18.50 kW                                                                                                     |
| Miscellaneous                                     |                   |                                                                                                                      |
| Ground Pressure                                   |                   | 5.44 dan/cm2                                                                                                         |
| Hydraulic tank capacity                           |                   | 68.10 l                                                                                                              |
| Fuel tank                                         |                   | 37.90 l                                                                                                              |
| Sound pressure level (platform work station)      |                   | 79 dB                                                                                                                |
| Vibration on hands/arms                           |                   | < 2.50 m/s <sup>2</sup>                                                                                              |
| Standards compliance                              |                   |                                                                                                                      |
| This machine is in compliance with:               |                   | European directives: 2006/42/EC- Machinery<br>(revised EN280:2013) - 2004/108/EC (EMC) -<br>2006/95/EC (Low voltage) |

### 120 SC - Dimensional drawing