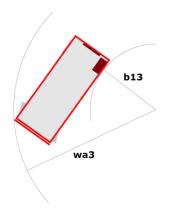

# 120 SC

|                                                   | <b>120 SC</b> Cre | ated on April 26, 2024 at 4:42:20 AM UTC                                                                             |
|---------------------------------------------------|-------------------|----------------------------------------------------------------------------------------------------------------------|
| Capacities                                        |                   | Metric                                                                                                               |
| Working height                                    | h21               | 11.75 m                                                                                                              |
| Platform height                                   | h7                | 9.96 m                                                                                                               |
| Platform capacity                                 | Q                 | 454 kg                                                                                                               |
| Max. capacity on the extension deck               |                   | 136 kg                                                                                                               |
| Number of people (indoor / outdoor)               |                   | 4 / 2                                                                                                                |
| Weight and dimensions                             |                   |                                                                                                                      |
| Platform weight*                                  |                   | 3857 kg                                                                                                              |
| Platform dimensions (length x width)              | lp / ep           | 2.79 m x 1.60 m                                                                                                      |
| Platform dimensions with extension (length)       |                   | 4.31 m                                                                                                               |
| Overall length                                    | l1                | 3.76 m                                                                                                               |
| Overall width                                     | b1                | 1.75 m                                                                                                               |
| Overall height                                    | h17               | 2.59 m                                                                                                               |
| Overall height (stowed) **                        | h18               | 1.92 m                                                                                                               |
| Overall length with platform extension            | l15               | 4.81 m                                                                                                               |
| External turning radius                           | Wa3               | 4.60 m                                                                                                               |
| Ground clearance at centre of wheelbase           | m2                | 0.24 m                                                                                                               |
| Wheelbase                                         | У                 | 2.29 m                                                                                                               |
| Performances                                      |                   |                                                                                                                      |
| Drive speed - stowed                              |                   | 5.60 km/h                                                                                                            |
| Drive speed - raised                              |                   | 0.40 km/h                                                                                                            |
| Raise speed (laden) / Lower speed (laden)         |                   | 42 s / 28 s                                                                                                          |
| Gradeability                                      |                   | 30 %                                                                                                                 |
| Max outrigger leveling front uphill / back uphill |                   | 5.30 ° / 4.20 °                                                                                                      |
| Max outrigger leveling side to side               |                   | 11.70 °                                                                                                              |
| Permissible leveling (front / side)               |                   | 3°/2°                                                                                                                |
| Wheels                                            |                   |                                                                                                                      |
| Tires type                                        |                   | Foam-filled                                                                                                          |
| Drive wheels (front / rear)                       |                   | 2/2                                                                                                                  |
| Steering wheels (front / rear)                    |                   | 2/0                                                                                                                  |
| Braking wheels (front / rear)                     |                   | 2/2                                                                                                                  |
| Engine/Battery                                    |                   |                                                                                                                      |
| Engine brand / model                              |                   | Kubota - D1105                                                                                                       |
| Engine norm                                       |                   | Tier 4 final                                                                                                         |
| I.C. Engine power rating / Power                  |                   | 25 Hp / 18.50 kW                                                                                                     |
| Miscellaneous                                     |                   |                                                                                                                      |
| Ground Pressure                                   |                   | 5.44 dan/cm2                                                                                                         |
| Hydraulic tank capacity                           |                   | 68.10 l                                                                                                              |
| Fuel tank                                         |                   | 37.90 l                                                                                                              |
| Sound pressure level (platform work station)      |                   | 79 dB                                                                                                                |
| Vibration on hands/arms                           |                   | < 2.50 m/s <sup>2</sup>                                                                                              |
| Standards compliance                              |                   |                                                                                                                      |
| This machine is in compliance with:               |                   | European directives: 2006/42/EC- Machinery<br>(revised EN280:2013) - 2004/108/EC (EMC) -<br>2006/95/EC (Low voltage) |