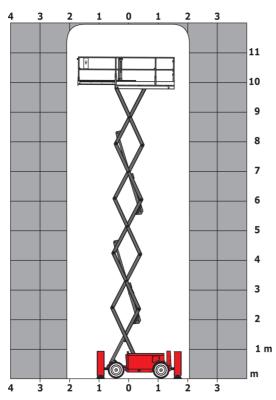

| 79 dB                                                                                                                |
| Vibration on hands/arms                           |                   | < 2.50 m/s <sup>2</sup>                                                                                              |
| Standards compliance                              |                   |                                                                                                                      |
| This machine is in compliance with:               |                   | European directives: 2006/42/EC- Machinery<br>(revised EN280:2013) - 2004/108/EC (EMC) -<br>2006/95/EC (Low voltage) |

<sup>\*\*</sup> With folded guardrail

### 120 SC - Load chart

#### Load Chart for MEWP Metric



### 120 SC - Dimensional drawing







## **Equipment**

| Standard                                                                    |
|-----------------------------------------------------------------------------|
| 230V Predisposition                                                         |
| 4 wheel drive                                                               |
| Anti-slip platform surface                                                  |
| Audible alarm and illuminated indicator lamp (leveling, overload, lowering) |
| CAN bus technology                                                          |
| Emergency stop button in platform and on frame                              |
| Fixed anti-shearing protection                                              |
| Fold-away guard ra