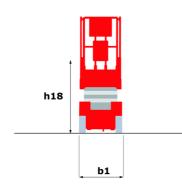

# 120 SC

|                                                   | <b>120 SC</b> Cre | ated on April 26, 2024 at 4:42:20 AM UTC                                                                             |
|---------------------------------------------------|-------------------|----------------------------------------------------------------------------------------------------------------------|
| Capacities                                        |                   | Metric                                                                                                               |
| Working height                                    | h21               | 11.75 m                                                                                                              |
| Platform height                                   | h7                | 9.96 m                                                                                                               |
| Platform capacity                                 | Q                 | 454 kg                                                                                                               |
| Max. capacity on the extension deck               |                   | 136 kg                                                                                                               |
| Number of people (indoor / outdoor)               |                   | 4 / 2                                                                                                                |
| Weight and dimensions                             |                   |                                                                                                                      |
| Platform weight*                                  |                   | 3857 kg                                                                                                              |
| Platform dimensions (length x width)              | lp / ep           | 2.79 m x 1.60 m                                                                                                      |
| Platform dimensions with extension (length)       |                   | 4.31 m                                                                                                               |
| Overall length                                    | l1                | 3.76 m                                                                                                               |
| Overall width                                     | b1                | 1.75 m                                                                                                               |
| Overall height                                    | h17               | 2.59 m                                                                                                               |
| Overall height (stowed) **                        | h18               | 1.92 m                                                                                                               |
| Overall length with platform extension            | l15               | 4.81 m                                                                                                               |
| External turning radius                           | Wa3               | 4.60 m                                                                                                               |
| Ground clearance at centre of wheelbase           | m2                | 0.24 m                                                                                                               |
| Wheelbase                                         | У                 | 2.29 m                                                                                                               |
| Performances                                      |                   |                                                                                                                      |
| Drive speed - stowed                              |                   | 5.60 km/h                                                                                                            |
| Drive speed - raised                              |                   | 0.40 km/h                                                                                                            |
| Raise speed (laden) / Lower speed (laden)         |                   | 42 s / 28 s                                                                                                          |
| Gradeability                                      |                   | 30 %                                                                                                                 |
| Max outrigger leveling front uphill / back uphill |                   | 5.30 ° / 4.20 °                                                                                                      |
| Max outrigger leveling side to side               |                   | 11.70 °                                                                                                              |
| Permissible leveling (front / side)               |                   | 3°/2°                                                                                                                |
| Wheels                                            |                   |                                                                                                                      |
| Tires type                                        |                   | Foam-filled                                                                                                          |
| Drive wheels (front / rear)                       |                   | 2/2                                                                                                                  |
| Steering wheels (front / rear)                    |                   | 2/0                                                                                                                  |
| Braking wheels (front / rear)                     |                   | 2/2                                                                                                                  |
| Engine/Battery                                    |                   |                                                                                                                      |
| Engine brand / model                              |                   | Kubota - D1105                                                                                                       |
| Engine norm                                       |                   | Tier 4 final                                                                                                         |
| I.C. Engine power rating / Power                  |                   | 25 Hp / 18.50 kW                                                                                                     |
| Miscellaneous                                     |                   |                                                                                                                      |
| Ground Pressure                                   |                   | 5.44 dan/cm2                                                                                                         |
| Hydraulic tank capacity                           |                   | 68.10 l                                                                                                              |
| Fuel tank                                         |                   | 37.90 l                                                                                                              |
| Sound pressure level (platform work station)      |                   | 79 dB                                                                                                                |
| Vibration on hands/arms                           |                   | < 2.50 m/s <sup>2</sup>                                                                                              |
| Standards compliance                              |                   |                                                                                                                      |
| This machine is in compliance with:               |                   | European directives: 2006/42/EC- Machinery<br>(revised EN280:2013) - 2004/108/EC (EMC) -<br>2006/95/EC (Low voltage) |