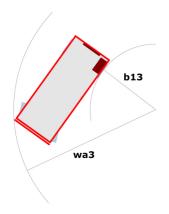

# 120 SC

|                                                   | <b>120 SC</b> Cre | ated on April 25, 2024 at 8:35:45 AM UTC                                                                             |
|---------------------------------------------------|-------------------|----------------------------------------------------------------------------------------------------------------------|
| Capacities                                        |                   | Metric                                                                                                               |
| Working height                                    | h21               | 11.75 m                                                                                                              |
| Platform height                                   | h7                | 9.96 m                                                                                                               |
| Platform capacity                                 | Q                 | 454 kg                                                                                                               |
| Max. capacity on the extension deck               |                   | 136 kg                                                                                                               |
| Number of people (indoor / outdoor)               |                   | 4 / 2                                                                                                                |
| Weight and dimensions                             |                   |                                                                                                                      |
| Platform weight*                                  |                   | 3857 kg                                                                                                              |
| Platform dimensions (length x width)              | lp / ep           | 2.79 m x 1.60 m                                                                                                      |
| Platform dimensions with extension (length)       |                   | 4.31 m                                                                                                               |
| Overall length                                    | l1                | 3.76 m                                                                                                               |
| Overall width                                     | b1                | 1.75 m                                                                                                               |
| Overall height                                    | h17               | 2.59 m                                                                                                               |
| Overall height (stowed) **                        | h18               | 1.92 m                                                                                                               |
| Overall length with platform extension            | l15               | 4.81 m                                                                                                               |
| External turning radius                           | Wa3               | 4.60 m                                                                                                               |
| Ground clearance at centre of wheelbase           | m2                | 0.24 m                                                                                                               |
| Wheelbase                                         | у                 | 2.29 m                                                                                                               |
| Performances                                      |                   |                                                                                                                      |
| Drive speed - stowed                              |                   | 5.60 km/h                                                                                                            |
| Drive speed - raised                              |                   | 0.40 km/h                                                                                                            |
| Raise speed (laden) / Lower speed (laden)         |                   | 42 s / 28 s                                                                                                          |
| Gradeability                                      |                   | 30 %                                                                                                                 |
| Max outrigger leveling front uphill / back uphill |                   | 5.30 ° / 4.20 °                                                                                                      |
| Max outrigger leveling side to side               |                   | 11.70 °                                                                                                              |
| Permissible leveling (front / side)               |                   | 3°/2°                                                                                                                |
| Wheels                                            |                   |                                                                                                                      |
| Tires type                                        |                   | Foam-filled                                                                                                          |
| Drive wheels (front / rear)                       |                   | 2/2                                                                                                                  |
| Steering wheels (front / rear)                    |                   | 2 / 0                                                                                                                |
| Braking wheels (front / rear)                     |                   | 2/2                                                                                                                  |
| Engine/Battery                                    |                   |                                                                                                                      |
| Engine brand / model                              |                   | Kubota - D1105                                                                                                       |
| Engine norm                                       |                   | Tier 4 final                                                                                                         |
| I.C. Engine power rating / Power                  |                   | 25 Hp / 18.50 kW                                                                                                     |
| Miscellaneous                                     |                   |                                                                                                                      |
| Ground Pressure                                   |                   | 5.44 dan/cm2                                                                                                         |
| Hydraulic tank capacity                           |                   | 68.10 I                                                                                                              |
| Fuel tank                                         |                   | 37.90 l                                                                                                              |
| Sound pressure level (platform work station)      |                   | 79 dB                                                                                                                |
| Vibration on hands/arms                           |                   | < 2.50 m/s²                                                                                                          |
| Standards compliance                              |                   |                                                                                                                      |
| This machine is in compliance with:               |                   | European directives: 2006/42/EC- Machinery<br>(revised EN280:2013) - 2004/108/EC (EMC) -<br>2006/95/EC (Low voltage) |