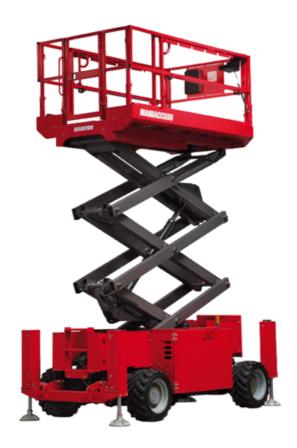

# 120 SC

|                                                   | <b>120 SC</b> Cre | ated on April 25, 2024 at 8:35:45 AM UTC                                                                             |
|---------------------------------------------------|-------------------|----------------------------------------------------------------------------------------------------------------------|
| Capacities                                        |                   | Metric                                                                                                               |
| Working height                                    | h21               | 11.75 m                                                                                                              |
| Platform height                                   | h7                | 9.96 m                                                                                                               |
| Platform capacity                                 | Q                 | 454 kg                                                                                                               |
| Max. capacity on the extension deck               |                   | 136 kg                                                                                                               |
| Number of people (indoor / outdoor)               |                   | 4 / 2                                                                                                                |
| Weight and dimensions                             |                   |                                                                                                                      |
| Platform weight*                                  |                   | 3857 kg                                                                                                              |
| Platform dimensions (length x width)              | lp / ep           | 2.79 m x 1.60 m                                                                                                      |
| Platform dimensions with extension (length)       |                   | 4.31 m                                                                                                               |
| Overall length                                    | l1                | 3.76 m                                                                                                               |
| Overall width                                     | b1                | 1.75 m                                                                                                               |
| Overall height                                    | h17               | 2.59 m                                                                                                               |
| Overall height (stowed) **                        | h18               | 1.92 m                                                                                                               |
| Overall length with platform extension            | l15               | 4.81 m                                                                                                               |
| External turning radius                           | Wa3               | 4.60 m                                                                                                               |
| Ground clearance at centre of wheelbase           | m2                | 0.24 m                                                                                                               |
| Wheelbase                                         | у                 | 2.29 m                                                                                                               |
| Performances                                      |                   |                                                                                                                      |
| Drive speed - stowed                              |                   | 5.60 km/h                                                                                                            |
| Drive speed - raised                              |                   | 0.40 km/h                                                                                                            |
| Raise speed (laden) / Lower speed (laden)         |                   | 42 s / 28 s                                                                                                          |
| Gradeability                                      |                   | 30 %                                                                                                                 |
| Max outrigger leveling front uphill / back uphill |                   | 5.30 ° / 4.20 °                                                                                                      |
| Max outrigger leveling side to side               |                   | 11.70 °                                                                                                              |
| Permissible leveling (front / side)               |                   | 3°/2°                                                                                                                |
| Wheels                                            |                   |                                                                                                                      |
| Tires type                                        |                   | Foam-filled                                                                                                          |
| Drive wheels (front / rear)                       |                   | 2/2                                                                                                                  |
| Steering wheels (front / rear)                    |                   | 2 / 0                                                                                                                |
| Braking wheels (front / rear)                     |                   | 2/2                                                                                                                  |
| Engine/Battery                                    |                   |                                                                                                                      |
| Engine brand / model                              |                   | Kubota - D1105                                                                                                       |
| Engine norm                                       |                   | Tier 4 final                                                                                                         |
| I.C. Engine power rating / Power                  |                   | 25 Hp / 18.50 kW                                                                                                     |
| Miscellaneous                                     |                   |                                                                                                                      |
| Ground Pressure                                   |                   | 5.44 dan/cm2                                                                                                         |
| Hydraulic tank capacity                           |                   | 68.10 I                                                                                                              |
| Fuel tank                                         |                   | 37.90 l                                                                                                              |
| Sound pressure level (platform work station)      |                   | 79 dB                                                                                                                |
| Vibration on hands/arms                           |                   | < 2.50 m/s²                                                                                                          |
| Standards compliance                              |                   |                                                                                                                      |
| This machine is in compliance with:               |                   | European directives: 2006/42/EC- Machinery<br>(revised EN280:2013) - 2004/108/EC (EMC) -<br>2006/95/EC (Low voltage) |