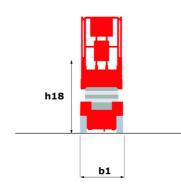

# 120 SC

|                                                   | <b>120 SC</b> Cre | ated on April 25, 2024 at 8:35:45 AM UTC                                                                             |
|---------------------------------------------------|-------------------|----------------------------------------------------------------------------------------------------------------------|
| Capacities                                        |                   | Metric                                                                                                               |
| Working height                                    | h21               | 11.75 m                                                                                                              |
| Platform height                                   | h7                | 9.96 m                                                                                                               |
| Platform capacity                                 | Q                 | 454 kg                                                                                                               |
| Max. capacity on the extension deck               |                   | 136 kg                                                                                                               |
| Number of people (indoor / outdoor)               |                   | 4 / 2                                                                                                                |
| Weight and dimensions                             |                   |                                                                                                                      |
| Platform weight*                                  |                   | 3857 kg                                                                                                              |
| Platform dimensions (length x width)              | lp / ep           | 2.79 m x 1.60 m                                                                                                      |
| Platform dimensions with extension (length)       |                   | 4.31 m                                                                                                               |
| Overall length                                    | l1                | 3.76 m                                                                                                               |
| Overall width                                     | b1                | 1.75 m                                                                                                               |
| Overall height                                    | h17               | 2.59 m                                                                                                               |
| Overall height (stowed) **                        | h18               | 1.92 m                                                                                                               |
| Overall length with platform extension            | l15               | 4.81 m                                                                                                               |
| External turning radius                           | Wa3               | 4.60 m                                                                                                               |
| Ground clearance at centre of wheelbase           | m2                | 0.24 m                                                                                                               |
| Wheelbase                                         | у                 | 2.29 m                                                                                                               |
| Performances                                      |                   |                                                                                                                      |
| Drive speed - stowed                              |                   | 5.60 km/h                                                                                                            |
| Drive speed - raised                              |                   | 0.40 km/h                                                                                                            |
| Raise speed (laden) / Lower speed (laden)         |                   | 42 s / 28 s                                                                                                          |
| Gradeability                                      |                   | 30 %                                                                                                                 |
| Max outrigger leveling front uphill / back uphill |                   | 5.30 ° / 4.20 °                                                                                                      |
| Max outrigger leveling side to side               |                   | 11.70 °                                                                                                              |
| Permissible leveling (front / side)               |                   | 3°/2°                                                                                                                |
| Wheels                                            |                   |                                                                                                                      |
| Tires type                                        |                   | Foam-filled                                                                                                          |
| Drive wheels (front / rear)                       |                   | 2/2                                                                                                                  |
| Steering wheels (front / rear)                    |                   | 2 / 0                                                                                                                |
| Braking wheels (front / rear)                     |                   | 2/2                                                                                                                  |
| Engine/Battery                                    |                   |                                                                                                                      |
| Engine brand / model                              |                   | Kubota - D1105                                                                                                       |
| Engine norm                                       |                   | Tier 4 final                                                                                                         |
| I.C. Engine power rating / Power                  |                   | 25 Hp / 18.50 kW                                                                                                     |
| Miscellaneous                                     |                   |                                                                                                                      |
| Ground Pressure                                   |                   | 5.44 dan/cm2                                                                                                         |
| Hydraulic tank capacity                           |                   | 68.10 I                                                                                                              |
| Fuel tank                                         |                   | 37.90 l                                                                                                              |
| Sound pressure level (platform work station)      |                   | 79 dB                                                                                                                |
| Vibration on hands/arms                           |                   | < 2.50 m/s²                                                                                                          |
| Standards compliance                              |                   |                                                                                                                      |
| This machine is in compliance with:               |                   | European directives: 2006/42/EC- Machinery<br>(revised EN280:2013) - 2004/108/EC (EMC) -<br>2006/95/EC (Low voltage) |

<sup>\*\*</sup> With folded guardrail