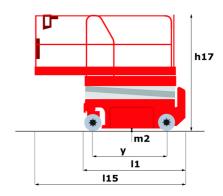

# 120 SC

|                                                   | <b>120 SC</b> Cre | ated on April 25, 2024 at 8:35:45 AM UTC                                                                             |
|---------------------------------------------------|-------------------|----------------------------------------------------------------------------------------------------------------------|
| Capacities                                        |                   | Metric                                                                                                               |
| Working height                                    | h21               | 11.75 m                                                                                                              |
| Platform height                                   | h7                | 9.96 m                                                                                                               |
| Platform capacity                                 | Q                 | 454 kg                                                                                                               |
| Max. capacity on the extension deck               |                   | 136 kg                                                                                                               |
| Number of people (indoor / outdoor)               |                   | 4 / 2                                                                                                                |
| Weight and dimensions                             |                   |                                                                                                                      |
| Platform weight*                                  |                   | 3857 kg                                                                                                              |
| Platform dimensions (length x width)              | lp / ep           | 2.79 m x 1.60 m                                                                                                      |
| Platform dimensions with extension (length)       |                   | 4.31 m                                                                                                               |
| Overall length                                    | l1                | 3.76 m                                                                                                               |
| Overall width                                     | b1                | 1.75 m                                                                                                               |
| Overall height                                    | h17               | 2.59 m                                                                                                               |
| Overall height (stowed) **                        | h18               | 1.92 m                                                                                                               |
| Overall length with platform extension            | l15               | 4.81 m                                                                                                               |
| External turning radius                           | Wa3               | 4.60 m                                                                                                               |
| Ground clearance at centre of wheelbase           | m2                | 0.24 m                                                                                                               |
| Wheelbase                                         | у                 | 2.29 m                                                                                                               |
| Performances                                      |                   |                                                                                                                      |
| Drive speed - stowed                              |                   | 5.60 km/h                                                                                                            |
| Drive speed - raised                              |                   | 0.40 km/h                                                                                                            |
| Raise speed (laden) / Lower speed (laden)         |                   | 42 s / 28 s                                                                                                          |
| Gradeability                                      |                   | 30 %                                                                                                                 |
| Max outrigger leveling front uphill / back uphill |                   | 5.30 ° / 4.20 °                                                                                                      |
| Max outrigger leveling side to side               |                   | 11.70 °                                                                                                              |
| Permissible leveling (front / side)               |                   | 3°/2°                                                                                                                |
| Wheels                                            |                   |                                                                                                                      |
| Tires type                                        |                   | Foam-filled                                                                                                          |
| Drive wheels (front / rear)                       |                   | 2/2                                                                                                                  |
| Steering wheels (front / rear)                    |                   | 2 / 0                                                                                                                |
| Braking wheels (front / rear)                     |                   | 2/2                                                                                                                  |
| Engine/Battery                                    |                   |                                                                                                                      |
| Engine brand / model                              |                   | Kubota - D1105                                                                                                       |
| Engine norm                                       |                   | Tier 4 final                                                                                                         |
| I.C. Engine power rating / Power                  |                   | 25 Hp / 18.50 kW                                                                                                     |
| Miscellaneous                                     |                   |                                                                                                                      |
| Ground Pressure                                   |                   | 5.44 dan/cm2                                                                                                         |
| Hydraulic tank capacity                           |                   | 68.10 I                                                                                                              |
| Fuel tank                                         |                   | 37.90 l                                                                                                              |
| Sound pressure level (platform work station)      |                   | 79 dB                                                                                                                |
| Vibration on hands/arms                           |                   | < 2.50 m/s²                                                                                                          |
| Standards compliance                              |                   |                                                                                                                      |
| This machine is in compliance with:               |                   | European directives: 2006/42/EC- Machinery<br>(revised EN280:2013) - 2004/108/EC (EMC) -<br>2006/95/EC (Low voltage) |

### 120 SC - Dimensional drawing