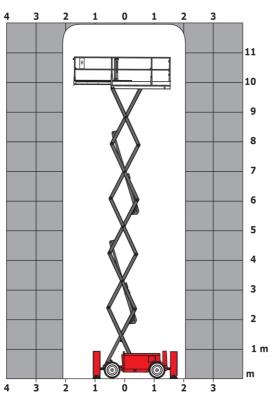

### 120 SC - Dimensional drawing

# 120 SC

|                                                   | <b>120 SC</b> Cre | ated on April 25, 2024 at 8:35:45 AM UTC                                                                             |
|---------------------------------------------------|-------------------|----------------------------------------------------------------------------------------------------------------------|
| Capacities                                        |                   | Metric                                                                                                               |
| Working height                                    | h21               | 11.75 m                                                                                                              |
| Platform height                                   | h7                | 9.96 m                                                                                                               |
| Platform capacity                                 | Q                 | 454 kg                                                                                                               |
| Max. capacity on the extension deck               |                   | 136 kg                                                                                                               |
| Number of people (indoor / outdoor)               |                   | 4 / 2                                                                                                                |
| Weight and dimensions                             |                   |                                                                                                                      |
| Platform weight*                                  |                   | 3857 kg                                                                                                              |
| Platform dimensions (length x width)              | lp / ep           | 2.79 m x 1.60 m                                                                                                      |
| Platform dimensions with extension (length)       |                   | 4.31 m                                                                                                               |
| Overall length                                    | l1                | 3.76 m                                                                                                               |
| Overall width                                     | b1                | 1.75 m                                                                                                               |
| Overall height                                    | h17               | 2.59 m                                                                                                               |
| Overall height (stowed) **                        | h18               | 1.92 m                                                                                                               |
| Overall length with platform extension            | l15               | 4.81 m                                                                                                               |
| External turning radius                           | Wa3               | 4.60 m                                                                                                               |
| Ground clearance at centre of wheelbase           | m2                | 0.24 m                                                                                                               |
| Wheelbase                                         | у                 | 2.29 m                                                                                                               |
| Performances                                      |                   |                                                                                                                      |
| Drive speed - stowed                              |                   | 5.60 km/h                                                                                                            |
| Drive speed - raised                              |                   | 0.40 km/h                                                                                                            |
| Raise speed (laden) / Lower speed (laden)         |                   | 42 s / 28 s                                                                                                          |
| Gradeability                                      |                   | 30 %                                                                                                                 |
| Max outrigger leveling front uphill / back uphill |                   | 5.30 ° / 4.20 °                                                                                                      |
| Max outrigger leveling side to side               |                   | 11.70 °                                                                                                              |
| Permissible leveling (front / side)               |                   | 3°/2°                                                                                                                |
| Wheels                                            |                   |                                                                                                                      |
| Tires type                                        |                   | Foam-filled                                                                                                          |
| Drive wheels (front / rear)                       |                   | 2/2                                                                                                                  |
| Steering wheels (front / rear)                    |                   | 2 / 0                                                                                                                |
| Braking wheels (front / rear)                     |                   | 2/2                                                                                                                  |
| Engine/Battery                                    |                   |                                                                                                                      |
| Engine brand / model                              |                   | Kubota - D1105                                                                                                       |
| Engine norm                                       |                   | Tier 4 final                                                                                                         |
| I.C. Engine power rating / Power                  |                   | 25 Hp / 18.50 kW                                                                                                     |
| Miscellaneous                                     |                   |                                                                                                                      |
| Ground Pressure                                   |                   | 5.44 dan/cm2                                                                                                         |
| Hydraulic tank capacity                           |                   | 68.10 I                                                                                                              |
| Fuel tank                                         |                   | 37.90 l                                                                                                              |
| Sound pressure level (platform work station)      |                   | 79 dB                                                                                                                |
| Vibration on hands/arms                           |                   | < 2.50 m/s²                                                                                                          |
| Standards compliance                              |                   |                                                                                                                      |
| This machine is in compliance with:               |                   | European directives: 2006/42/EC- Machinery<br>(revised EN280:2013) - 2004/108/EC (EMC) -<br>2006/95/EC (Low voltage) |