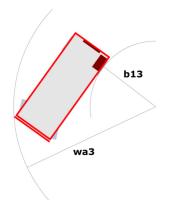

### 120 SC - Dimensional drawing

# 120 SC

|                                                   | <b>1205C</b> Cre | eated on April 25, 2024 at 7:45:37 AM UT                                                                             |
|---------------------------------------------------|------------------|----------------------------------------------------------------------------------------------------------------------|
| Capacities                                        |                  | Metric                                                                                                               |
| Working height                                    | h21              | 11.75 m                                                                                                              |
| Platform height                                   | h7               | 9.96 m                                                                                                               |
| Platform capacity                                 | Q                | 454 kg                                                                                                               |
| Max. capacity on the extension deck               |                  | 136 kg                                                                                                               |
| Number of people (indoor / outdoor)               |                  | 4/2                                                                                                                  |
| Weight and dimensions                             |                  |                                                                                                                      |
| Platform weight*                                  |                  | 3857 kg                                                                                                              |
| Platform dimensions (length x width)              | lp / ep          | 2.79 m x 1.60 m                                                                                                      |
| Platform dimensions with extension (length)       |                  | 4.31 m                                                                                                               |
| Overall length                                    | l1               | 3.76 m                                                                                                               |
| Overall width                                     | b1               | 1.75 m                                                                                                               |
| Overall height                                    | h17              | 2.59 m                                                                                                               |
| Overall height (stowed) **                        | h18              | 1.92 m                                                                                                               |
| Overall length with platform extension            | l15              | 4.81 m                                                                                                               |
| External turning radius                           | Wa3              | 4.60 m                                                                                                               |
| Ground clearance at centre of wheelbase           | m2               | 0.24 m                                                                                                               |
| Nheelbase                                         | y                | 2.29 m                                                                                                               |
| Performances                                      |                  |                                                                                                                      |
| Drive speed - stowed                              |                  | 5.60 km/h                                                                                                            |
| Drive speed - raised                              |                  | 0.40 km/h                                                                                                            |
| Raise speed (laden) / Lower speed (laden)         |                  | 42 s / 28 s                                                                                                          |
| Gradeability                                      |                  | 30 %                                                                                                                 |
| Max outrigger leveling front uphill / back uphill |                  | 5.30 ° / 4.20 °                                                                                                      |
| Max outrigger leveling side to side               |                  | 11.70 °                                                                                                              |
| Permissible leveling (front / side)               |                  | 3°/2°                                                                                                                |
| Wheels                                            |                  |                                                                                                                      |
| Fires type                                        |                  | Foam-filled                                                                                                          |
| Drive wheels (front / rear)                       |                  | 2 / 2                                                                                                                |
| Steering wheels (front / rear)                    |                  | 2 / 0                                                                                                                |
| Braking wheels (front / rear)                     |                  | 2 / 2                                                                                                                |
| Engine/Battery                                    |                  |                                                                                                                      |
| ingine brand / model                              |                  | Kubota - D1105                                                                                                       |
| Engine norm                                       |                  | Tier 4 final                                                                                                         |
| .C. Engine power rating / Power                   |                  | 25 Hp / 18.50 kW                                                                                                     |
| Miscellaneous                                     |                  |                                                                                                                      |
| Ground Pressure                                   |                  | 5.44 dan/cm2                                                                                                         |
| Hydraulic tank capacity                           |                  | 68.10 I                                                                                                              |
| Tuel tank                                         |                  | 37.90 l                                                                                                              |
| Sound pressure level (platform work station)      |                  | 79 dB                                                                                                                |
| /ibration on hands/arms                           |                  | < 2.50 m/s²                                                                                                          |
| Standards compliance                              |                  |                                                                                                                      |
| This machine is in compliance with:               |                  | European directives: 2006/42/EC- Machinery<br>(revised EN280:2013) - 2004/108/EC (EMC) -<br>2006/95/EC (Low voltage) |