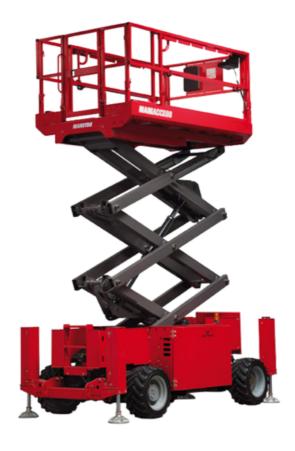

# 120 SC

|                                                   | <b>1205C</b> Cre | eated on April 25, 2024 at 7:45:37 AM UT                                                                             |
|---------------------------------------------------|------------------|----------------------------------------------------------------------------------------------------------------------|
| Capacities                                        |                  | Metric                                                                                                               |
| Working height                                    | h21              | 11.75 m                                                                                                              |
| Platform height                                   | h7               | 9.96 m                                                                                                               |
| Platform capacity                                 | Q                | 454 kg                                                                                                               |
| Max. capacity on the extension deck               |                  | 136 kg                                                                                                               |
| Number of people (indoor / outdoor)               |                  | 4/2                                                                                                                  |
| Weight and dimensions                             |                  |                                                                                                                      |
| Platform weight*                                  |                  | 3857 kg                                                                                                              |
| Platform dimensions (length x width)              | lp / ep          | 2.79 m x 1.60 m                                                                                                      |
| Platform dimensions with extension (length)       |                  | 4.31 m                                                                                                               |
| Overall length                                    | l1               | 3.76 m                                                                                                               |
| Overall width                                     | b1               | 1.75 m                                                                                                               |
| Overall height                                    | h17              | 2.59 m                                                                                                               |
| Overall height (stowed) **                        | h18              | 1.92 m                                                                                                               |
| Overall length with platform extension            | l15              | 4.81 m                                                                                                               |
| External turning radius                           | Wa3              | 4.60 m                                                                                                               |
| Ground clearance at centre of wheelbase           | m2               | 0.24 m                                                                                                               |
| Nheelbase                                         | y                | 2.29 m                                                                                                               |
| Performances                                      |                  |                                                                                                                      |
| Drive speed - stowed                              |                  | 5.60 km/h                                                                                                            |
| Drive speed - raised                              |                  | 0.40 km/h                                                                                                            |
| Raise speed (laden) / Lower speed (laden)         |                  | 42 s / 28 s                                                                                                          |
| Gradeability                                      |                  | 30 %                                                                                                                 |
| Max outrigger leveling front uphill / back uphill |                  | 5.30 ° / 4.20 °                                                                                                      |
| Max outrigger leveling side to side               |                  | 11.70 °                                                                                                              |
| Permissible leveling (front / side)               |                  | 3°/2°                                                                                                                |
| Wheels                                            |                  |                                                                                                                      |
| Fires type                                        |                  | Foam-filled                                                                                                          |
| Drive wheels (front / rear)                       |                  | 2 / 2                                                                                                                |
| Steering wheels (front / rear)                    |                  | 2 / 0                                                                                                                |
| Braking wheels (front / rear)                     |                  | 2 / 2                                                                                                                |
| Engine/Battery                                    |                  |                                                                                                                      |
| ingine brand / model                              |                  | Kubota - D1105                                                                                                       |
| Engine norm                                       |                  | Tier 4 final                                                                                                         |
| .C. Engine power rating / Power                   |                  | 25 Hp / 18.50 kW                                                                                                     |
| Miscellaneous                                     |                  |                                                                                                                      |
| Ground Pressure                                   |                  | 5.44 dan/cm2                                                                                                         |
| Hydraulic tank capacity                           |                  | 68.10 I                                                                                                              |
| Tuel tank                                         |                  | 37.90 l                                                                                                              |
| Sound pressure level (platform work station)      |                  | 79 dB                                                                                                                |
| /ibration on hands/arms                           |                  | < 2.50 m/s²                                                                                                          |
| Standards compliance                              |                  |                                                                                                                      |
| This machine is in compliance with:               |                  | European directives: 2006/42/EC- Machinery<br>(revised EN280:2013) - 2004/108/EC (EMC) -<br>2006/95/EC (Low voltage) |