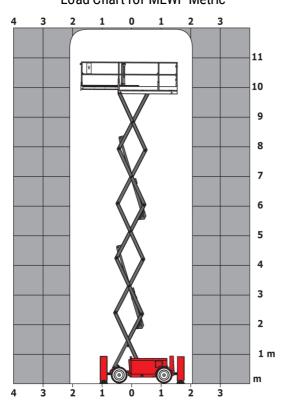

| 79 dB                                                                                                                |
| /ibration on hands/arms                           |                  | < 2.50 m/s²                                                                                                          |
| Standards compliance                              |                  |                                                                                                                      |
| This machine is in compliance with:               |                  | European directives: 2006/42/EC- Machinery<br>(revised EN280:2013) - 2004/108/EC (EMC) -<br>2006/95/EC (Low voltage) |

<sup>\*\*</sup> With folded guardrail

#### 120 SC - Load chart

#### Load Chart for MEWP Metric



### 120 SC - Dimensional drawing







## **Equipment**

| Standard                                                                    |
|-----------------------------------------------------------------------------|
| 230V Predisposition                                                         |
| 4 wheel drive                                                               |
| Anti-slip platform surface                                                  |
| Audible alarm and illuminated indicator lamp (leveling, overload, lowering) |
| CAN bus technology                                                          |
| Emergency stop button in platform and on frame                              |
| Fixed anti-shearing protection                                              |
| Fold-away guard ra