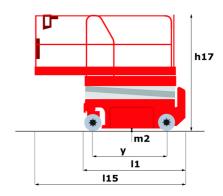

# 120 SC

|                                                   | <b>1205C</b> Cre | eated on April 25, 2024 at 7:45:37 AM UT                                                                             |
|---------------------------------------------------|------------------|----------------------------------------------------------------------------------------------------------------------|
| Capacities                                        |                  | Metric                                                                                                               |
| Working height                                    | h21              | 11.75 m                                                                                                              |
| Platform height                                   | h7               | 9.96 m                                                                                                               |
| Platform capacity                                 | Q                | 454 kg                                                                                                               |
| Max. capacity on the extension deck               |                  | 136 kg                                                                                                               |
| Number of people (indoor / outdoor)               |                  | 4/2                                                                                                                  |
| Weight and dimensions                             |                  |                                                                                                                      |
| Platform weight*                                  |                  | 3857 kg                                                                                                              |
| Platform dimensions (length x width)              | lp / ep          | 2.79 m x 1.60 m                                                                                                      |
| Platform dimensions with extension (length)       |                  | 4.31 m                                                                                                               |
| Overall length                                    | l1               | 3.76 m                                                                                                               |
| Overall width                                     | b1               | 1.75 m                                                                                                               |
| Overall height                                    | h17              | 2.59 m                                                                                                               |
| Overall height (stowed) **                        | h18              | 1.92 m                                                                                                               |
| Overall length with platform extension            | l15              | 4.81 m                                                                                                               |
| External turning radius                           | Wa3              | 4.60 m                                                                                                               |
| Ground clearance at centre of wheelbase           | m2               | 0.24 m                                                                                                               |
| Nheelbase                                         | y                | 2.29 m                                                                                                               |
| Performances                                      |                  |                                                                                                                      |
| Drive speed - stowed                              |                  | 5.60 km/h                                                                                                            |
| Drive speed - raised                              |                  | 0.40 km/h                                                                                                            |
| Raise speed (laden) / Lower speed (laden)         |                  | 42 s / 28 s                                                                                                          |
| Gradeability                                      |                  | 30 %                                                                                                                 |
| Max outrigger leveling front uphill / back uphill |                  | 5.30 ° / 4.20 °                                                                                                      |
| Max outrigger leveling side to side               |                  | 11.70 °                                                                                                              |
| Permissible leveling (front / side)               |                  | 3°/2°                                                                                                                |
| Wheels                                            |                  |                                                                                                                      |
| Fires type                                        |                  | Foam-filled                                                                                                          |
| Drive wheels (front / rear)                       |                  | 2 / 2                                                                                                                |
| Steering wheels (front / rear)                    |                  | 2 / 0                                                                                                                |
| Braking wheels (front / rear)                     |                  | 2 / 2                                                                                                                |
| Engine/Battery                                    |                  |                                                                                                                      |
| ingine brand / model                              |                  | Kubota - D1105                                                                                                       |
| Engine norm                                       |                  | Tier 4 final                                                                                                         |
| .C. Engine power rating / Power                   |                  | 25 Hp / 18.50 kW                                                                                                     |
| Miscellaneous                                     |                  |                                                                                                                      |
| Ground Pressure                                   |                  | 5.44 dan/cm2                                                                                                         |
| Hydraulic tank capacity                           |                  | 68.10 I                                                                                                              |
| Tuel tank                                         |                  | 37.90 l                                                                                                              |
| Sound pressure level (platform work station)      |                  | 79 dB                                                                                                                |
| /ibration on hands/arms                           |                  | < 2.50 m/s²                                                                                                          |
| Standards compliance                              |                  |                                                                                                                      |
| This machine is in compliance with:               |                  | European directives: 2006/42/EC- Machinery<br>(revised EN280:2013) - 2004/108/EC (EMC) -<br>2006/95/EC (Low voltage) |

### 120 SC - Dimensional drawing