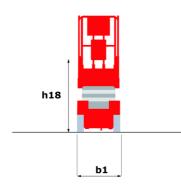

### 120 SC - Dimensional drawing

# 120 SC

|                                                   | <b>1205C</b> Cre | eated on April 25, 2024 at 7:45:37 AM UT                                                                             |
|---------------------------------------------------|------------------|----------------------------------------------------------------------------------------------------------------------|
| Capacities                                        |                  | Metric                                                                                                               |
| Working height                                    | h21              | 11.75 m                                                                                                              |
| Platform height                                   | h7               | 9.96 m                                                                                                               |
| Platform capacity                                 | Q                | 454 kg                                                                                                               |
| Max. capacity on the extension deck               |                  | 136 kg                                                                                                               |
| Number of people (indoor / outdoor)               |                  | 4/2                                                                                                                  |
| Weight and dimensions                             |                  |                                                                                                                      |
| Platform weight*                                  |                  | 3857 kg                                                                                                              |
| Platform dimensions (length x width)              | lp / ep          | 2.79 m x 1.60 m                                                                                                      |
| Platform dimensions with extension (length)       |                  | 4.31 m                                                                                                               |
| Overall length                                    | l1               | 3.76 m                                                                                                               |
| Overall width                                     | b1               | 1.75 m                                                                                                               |
| Overall height                                    | h17              | 2.59 m                                                                                                               |
| Overall height (stowed) **                        | h18              | 1.92 m                                                                                                               |
| Overall length with platform extension            | l15              | 4.81 m                                                                                                               |
| External turning radius                           | Wa3              | 4.60 m                                                                                                               |
| Ground clearance at centre of wheelbase           | m2               | 0.24 m                                                                                                               |
| Nheelbase                                         | y                | 2.29 m                                                                                                               |
| Performances                                      |                  |                                                                                                                      |
| Drive speed - stowed                              |                  | 5.60 km/h                                                                                                            |
| Drive speed - raised                              |                  | 0.40 km/h                                                                                                            |
| Raise speed (laden) / Lower speed (laden)         |                  | 42 s / 28 s                                                                                                          |
| Gradeability                                      |                  | 30 %                                                                                                                 |
| Max outrigger leveling front uphill / back uphill |                  | 5.30 ° / 4.20 °                                                                                                      |
| Max outrigger leveling side to side               |                  | 11.70 °                                                                                                              |
| Permissible leveling (front / side)               |                  | 3°/2°                                                                                                                |
| Wheels                                            |                  |                                                                                                                      |
| Fires type                                        |                  | Foam-filled                                                                                                          |
| Drive wheels (front / rear)                       |                  | 2 / 2                                                                                                                |
| Steering wheels (front / rear)                    |                  | 2 / 0                                                                                                                |
| Braking wheels (front / rear)                     |                  | 2 / 2                                                                                                                |
| Engine/Battery                                    |                  |                                                                                                                      |
| ingine brand / model                              |                  | Kubota - D1105                                                                                                       |
| Engine norm                                       |                  | Tier 4 final                                                                                                         |
| .C. Engine power rating / Power                   |                  | 25 Hp / 18.50 kW                                                                                                     |
| Miscellaneous                                     |                  |                                                                                                                      |
| Ground Pressure                                   |                  | 5.44 dan/cm2                                                                                                         |
| Hydraulic tank capacity                           |                  | 68.10 I                                                                                                              |
| Tuel tank                                         |                  | 37.90 l                                                                                                              |
| Sound pressure level (platform work station)      |                  | 79 dB                                                                                                                |
| /ibration on hands/arms                           |                  | < 2.50 m/s²                                                                                                          |
| Standards compliance                              |                  |                                                                                                                      |
| This machine is in compliance with:               |                  | European directives: 2006/42/EC- Machinery<br>(revised EN280:2013) - 2004/108/EC (EMC) -<br>2006/95/EC (Low voltage) |