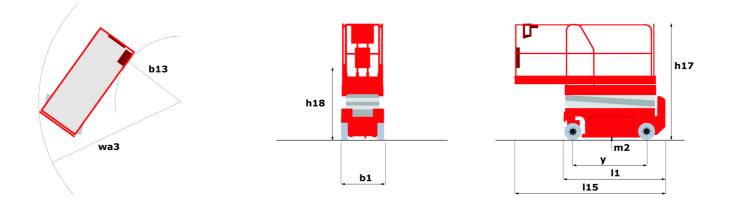

Technical sheet :

|                                                   |         | ated on 26 April 2024 at 7:02:24 PM                                                                               |
|---------------------------------------------------|---------|-------------------------------------------------------------------------------------------------------------------|
| Capacities                                        |         | Metric                                                                                                            |
| /orking height                                    | h21     | 11.75 m                                                                                                           |
| Natform height                                    | h7      | 9.96 m                                                                                                            |
| latform capacity                                  | Q       | 454 kg                                                                                                            |
| Max. capacity on the extension deck               |         | 136 kg                                                                                                            |
| Number of people (indoor / outdoor)               |         | 4 / 2                                                                                                             |
| Neight and dimensions                             |         |                                                                                                                   |
| latform weight*                                   |         | 3857 kg                                                                                                           |
| Natform dimensions (length x width)               | lp / ep | 2.79 m x 1.60 m                                                                                                   |
| latform dimensions with extension (length)        |         | 4.31 m                                                                                                            |
| )verall length                                    | 1       | 3.76 m                                                                                                            |
| Iverall width                                     | b1      | 1.75 m                                                                                                            |
| )verall height                                    | h17     | 2.59 m                                                                                                            |
| overall height (stowed)                           | h18     | 1.92 m                                                                                                            |
| Overall length with platform extension            | 115     | 4.81 m                                                                                                            |
| ixternal turning radius                           | Wa3     | 4.60 m                                                                                                            |
| Ground clearance at centre of wheelbase           | m2      | 0.24 m                                                                                                            |
| Vheelbase                                         | y       | 2.29 m                                                                                                            |
| erformances                                       |         |                                                                                                                   |
| rive speed - stowed                               |         | 5.60 km/h                                                                                                         |
| rive speed - raised                               |         | 0.40 km/h                                                                                                         |
| aise speed (laden) / Lower speed (laden)          |         | 42 s / 28 s                                                                                                       |
| Sradeability                                      |         | 30 %                                                                                                              |
| /ax outrigger leveling front uphill / back uphill |         | 5.30 ° / 4.20 °                                                                                                   |
| fax outrigger leveling side to side               |         | 11.70 °                                                                                                           |
| Permissible leveling (front / side)               |         | 3°/2°                                                                                                             |
| Vheels                                            |         |                                                                                                                   |
| ires type                                         |         | Foam-filled                                                                                                       |
| rive wheels (front / rear)                        |         | 2/2                                                                                                               |
| teering wheels (front / rear)                     |         | 2 / 0                                                                                                             |
| Braking wheels (front / rear)                     |         | 2 / 2                                                                                                             |
| Ingine/Battery                                    |         | · · · ·                                                                                                           |
| ingine brand / model                              |         | Kubota - D1105                                                                                                    |
| ingine norm                                       |         | Tier 4 final                                                                                                      |
| C. Engine power rating / Power                    |         | 25 Hp / 18.50 kW                                                                                                  |
| /iscellaneous                                     |         |                                                                                                                   |
| round Pressure                                    |         | 5.44 dan/cm2                                                                                                      |
| lydraulic tank capacity                           |         | 68.10 l                                                                                                           |
| uel tank                                          |         | 37.90                                                                                                             |
| ound pressure level (platform work station)       |         | 79 dB                                                                                                             |
| /ibration on hands/arms                           |         | < 2.50 m/s <sup>2</sup>                                                                                           |
| Standards compliance                              |         | 2.00 11/0                                                                                                         |
| his machine is in compliance with:                |         | European directives: 2006/42/EC- Machiner<br>(revised EN280:2013) - 2004/108/EC (EMC)<br>2006/95/EC (Low voltage) |

## 120 SC - Dimensional drawing