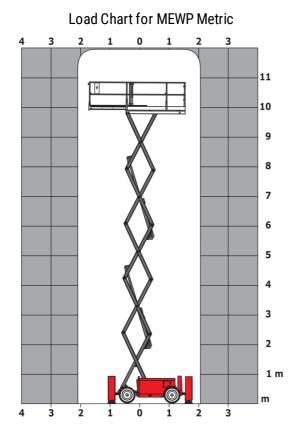

|
| ound pressure level (platform work station)       |         | 79 dB                                                                                                             |
| /ibration on hands/arms                           |         | < 2.50 m/s <sup>2</sup>                                                                                           |
| Standards compliance                              |         | 2.00 11/0                                                                                                         |
| his machine is in compliance with:                |         | European directives: 2006/42/EC- Machiner<br>(revised EN280:2013) - 2004/108/EC (EMC)<br>2006/95/EC (Low voltage) |

\*\* With folded guardrail

## 120 SC - Load chart



## 120 SC - Dimensional drawing



## Equipment

| Standard                                                                    |
|-----------------------------------------------------------------------------|
| 230V Predisposition                                                         |
| 4 wheel drive                                                               |
| Anti-slip platform surface                                                  |
| Audible alarm and illuminated indicator lamp (leveling, overload, lowering) |
| CAN bus technology                                                          |
| Emergency stop button in platform and on frame                              |
| Fixed anti-shearing protection                                              |
| Fold-away guard rails to al