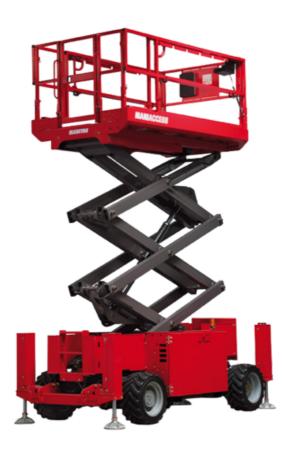

Technical sheet :

|                                                   |         | ated on 26 April 2024 at 7:02:24 PM                                                                               |
|---------------------------------------------------|---------|-------------------------------------------------------------------------------------------------------------------|
| Capacities                                        |         | Metric                                                                                                            |
| /orking height                                    | h21     | 11.75 m                                                                                                           |
| Natform height                                    | h7      | 9.96 m                                                                                                            |
| latform capacity                                  | Q       | 454 kg                                                                                                            |
| Max. capacity on the extension deck               |         | 136 kg                                                                                                            |
| Number of people (indoor / outdoor)               |         | 4 / 2                                                                                                             |
| Neight and dimensions                             |         |                                                                                                                   |
| latform weight*                                   |         | 3857 kg                                                                                                           |
| Natform dimensions (length x width)               | lp / ep | 2.79 m x 1.60 m                                                                                                   |
| latform dimensions with extension (length)        |         | 4.31 m                                                                                                            |
| )verall length                                    | 1       | 3.76 m                                                                                                            |
| Iverall width                                     | b1      | 1.75 m                                                                                                            |
| )verall height                                    | h17     | 2.59 m                                                                                                            |
| overall height (stowed)                           | h18     | 1.92 m                                                                                                            |
| Overall length with platform extension            | 115     | 4.81 m                                                                                                            |
| ixternal turning radius                           | Wa3     | 4.60 m                                                                                                            |
| Ground clearance at centre of wheelbase           | m2      | 0.24 m                                                                                                            |
| Vheelbase                                         | y       | 2.29 m                                                                                                            |
| erformances                                       |         |                                                                                                                   |
| rive speed - stowed                               |         | 5.60 km/h                                                                                                         |
| rive speed - raised                               |         | 0.40 km/h                                                                                                         |
| aise speed (laden) / Lower speed (laden)          |         | 42 s / 28 s                                                                                                       |
| Sradeability                                      |         | 30 %                                                                                                              |
| /ax outrigger leveling front uphill / back uphill |         | 5.30 ° / 4.20 °                                                                                                   |
| fax outrigger leveling side to side               |         | 11.70 °                                                                                                           |
| Permissible leveling (front / side)               |         | 3°/2°                                                                                                             |
| Vheels                                            |         |                                                                                                                   |
| ires type                                         |         | Foam-filled                                                                                                       |
| rive wheels (front / rear)                        |         | 2/2                                                                                                               |
| teering wheels (front / rear)                     |         | 2 / 0                                                                                                             |
| Braking wheels (front / rear)                     |         | 2 / 2                                                                                                             |
| Ingine/Battery                                    |         | · · · ·                                                                                                           |
| ingine brand / model                              |         | Kubota - D1105                                                                                                    |
| ingine norm                                       |         | Tier 4 final                                                                                                      |
| C. Engine power rating / Power                    |         | 25 Hp / 18.50 kW                                                                                                  |
| /iscellaneous                                     |         |                                                                                                                   |
| round Pressure                                    |         | 5.44 dan/cm2                                                                                                      |
| lydraulic tank capacity                           |         | 68.10 l                                                                                                           |
| uel tank                                          |         | 37.90                                                                                                             |
| ound pressure level (platform work station)       |         | 79 dB                                                                                                             |
| /ibration on hands/arms                           |         | < 2.50 m/s <sup>2</sup>                                                                                           |
| Standards compliance                              |         | 2.00 11/0                                                                                                         |
| his machine is in compliance with:                |         | European directives: 2006/42/EC- Machiner<br>(revised EN280:2013) - 2004/108/EC (EMC)<br>2006/95/EC (Low voltage) |