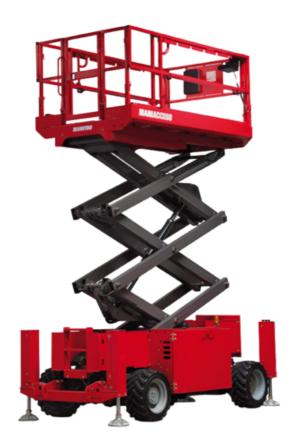

# 120 SC

|                                                   | 120 SC  | Created on April 26, 2024 at 9:43:52 PM UTC                                                                          |
|---------------------------------------------------|---------|----------------------------------------------------------------------------------------------------------------------|
| Capacities                                        |         | Metric                                                                                                               |
| Working height                                    | h21     | 11.75 m                                                                                                              |
| Platform height                                   | h7      | 9.96 m                                                                                                               |
| Platform capacity                                 | Q       | 454 kg                                                                                                               |
| Max. capacity on the extension deck               |         | 136 kg                                                                                                               |
| Number of people (indoor / outdoor)               |         | 4 / 2                                                                                                                |
| Weight and dimensions                             |         |                                                                                                                      |
| Platform weight*                                  |         | 3857 kg                                                                                                              |
| Platform dimensions (length x width)              | lp / ep | 2.79 m x 1.60 m                                                                                                      |
| Platform dimensions with extension (length)       |         | 4.31 m                                                                                                               |
| Overall length                                    | l1      | 3.76 m                                                                                                               |
| Overall width                                     | b1      | 1.75 m                                                                                                               |
| Overall height                                    | h17     | 2.59 m                                                                                                               |
| Overall height (stowed)                           | h18     | 1.92 m                                                                                                               |
| Overall length with platform extension            | l15     | 4.81 m                                                                                                               |
| External turning radius                           | Wa3     | 4.60 m                                                                                                               |
| Ground clearance at centre of wheelbase           | m2      | 0.24 m                                                                                                               |
| Wheelbase                                         | y       | 2.29 m                                                                                                               |
| Performances                                      |         |                                                                                                                      |
| Drive speed - stowed                              |         | 5.60 km/h                                                                                                            |
| Drive speed - raised                              |         | 0.40 km/h                                                                                                            |
| Raise speed (laden) / Lower speed (laden)         |         | 42 s / 28 s                                                                                                          |
| Gradeability                                      |         | 30 %                                                                                                                 |
| Max outrigger leveling front uphill / back uphill |         | 5.30 ° / 4.20 °                                                                                                      |
| Max outrigger leveling side to side               |         | 11.70 °                                                                                                              |
| Permissible leveling (front / side)               |         | 3°/2°                                                                                                                |
| Wheels                                            |         |                                                                                                                      |
| Tires type                                        |         | Foam-filled                                                                                                          |
| Drive wheels (front / rear)                       |         | 2/2                                                                                                                  |
| Steering wheels (front / rear)                    |         | 2 / 0                                                                                                                |
| Braking wheels (front / rear)                     |         | 2 / 2                                                                                                                |
| Engine/Battery                                    |         |                                                                                                                      |
| Engine brand / model                              |         | Kubota - D1105                                                                                                       |
| Engine norm                                       |         | Tier 4 final                                                                                                         |
| I.C. Engine power rating / Power                  |         | 25 Hp / 18.50 kW                                                                                                     |
| Miscellaneous                                     |         |                                                                                                                      |
| Ground Pressure                                   |         | 5.44 dan/cm2                                                                                                         |
| Hydraulic tank capacity                           |         | 68.10 I                                                                                                              |
| Fuel tank                                         |         | 37.90 l                                                                                                              |
| Sound pressure level (platform work station)      |         | 79 dB                                                                                                                |
| Vibration on hands/arms                           |         | < 2.50 m/s <sup>2</sup>                                                                                              |
| Standards compliance                              |         |                                                                                                                      |
| This machine is in compliance with:               |         | European directives: 2006/42/EC- Machinery<br>(revised EN280:2013) - 2004/108/EC (EMC) -<br>2006/95/EC (Low voltage) |