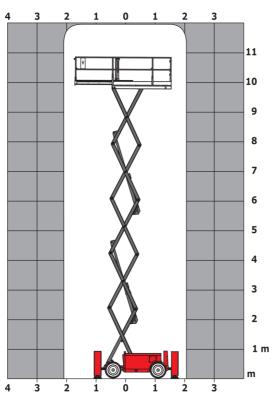

### 120 SC - Dimensional drawing

# 120 SC

|                                                   | 120 SC  | Created on April 26, 2024 at 9:43:52 PM UTC                                                                          |
|---------------------------------------------------|---------|----------------------------------------------------------------------------------------------------------------------|
| Capacities                                        |         | Metric                                                                                                               |
| Working height                                    | h21     | 11.75 m                                                                                                              |
| Platform height                                   | h7      | 9.96 m                                                                                                               |
| Platform capacity                                 | Q       | 454 kg                                                                                                               |
| Max. capacity on the extension deck               |         | 136 kg                                                                                                               |
| Number of people (indoor / outdoor)               |         | 4 / 2                                                                                                                |
| Weight and dimensions                             |         |                                                                                                                      |
| Platform weight*                                  |         | 3857 kg                                                                                                              |
| Platform dimensions (length x width)              | lp / ep | 2.79 m x 1.60 m                                                                                                      |
| Platform dimensions with extension (length)       |         | 4.31 m                                                                                                               |
| Overall length                                    | l1      | 3.76 m                                                                                                               |
| Overall width                                     | b1      | 1.75 m                                                                                                               |
| Overall height                                    | h17     | 2.59 m                                                                                                               |
| Overall height (stowed)                           | h18     | 1.92 m                                                                                                               |
| Overall length with platform extension            | l15     | 4.81 m                                                                                                               |
| External turning radius                           | Wa3     | 4.60 m                                                                                                               |
| Ground clearance at centre of wheelbase           | m2      | 0.24 m                                                                                                               |
| Wheelbase                                         | y       | 2.29 m                                                                                                               |
| Performances                                      |         |                                                                                                                      |
| Drive speed - stowed                              |         | 5.60 km/h                                                                                                            |
| Drive speed - raised                              |         | 0.40 km/h                                                                                                            |
| Raise speed (laden) / Lower speed (laden)         |         | 42 s / 28 s                                                                                                          |
| Gradeability                                      |         | 30 %                                                                                                                 |
| Max outrigger leveling front uphill / back uphill |         | 5.30 ° / 4.20 °                                                                                                      |
| Max outrigger leveling side to side               |         | 11.70 °                                                                                                              |
| Permissible leveling (front / side)               |         | 3°/2°                                                                                                                |
| Wheels                                            |         |                                                                                                                      |
| Tires type                                        |         | Foam-filled                                                                                                          |
| Drive wheels (front / rear)                       |         | 2/2                                                                                                                  |
| Steering wheels (front / rear)                    |         | 2 / 0                                                                                                                |
| Braking wheels (front / rear)                     |         | 2 / 2                                                                                                                |
| Engine/Battery                                    |         |                                                                                                                      |
| Engine brand / model                              |         | Kubota - D1105                                                                                                       |
| Engine norm                                       |         | Tier 4 final                                                                                                         |
| I.C. Engine power rating / Power                  |         | 25 Hp / 18.50 kW                                                                                                     |
| Miscellaneous                                     |         |                                                                                                                      |
| Ground Pressure                                   |         | 5.44 dan/cm2                                                                                                         |
| Hydraulic tank capacity                           |         | 68.10 I                                                                                                              |
| Fuel tank                                         |         | 37.90 l                                                                                                              |
| Sound pressure level (platform work station)      |         | 79 dB                                                                                                                |
| Vibration on hands/arms                           |         | < 2.50 m/s <sup>2</sup>                                                                                              |
| Standards compliance                              |         |                                                                                                                      |
| This machine is in compliance with:               |         | European directives: 2006/42/EC- Machinery<br>(revised EN280:2013) - 2004/108/EC (EMC) -<br>2006/95/EC (Low voltage) |