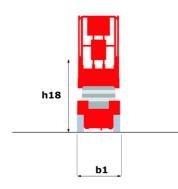

### 120 SC - Dimensional drawing

# 120 SC

|                                                   | 120 SC  | Created on April 26, 2024 at 9:43:52 PM UTC                                                                          |
|---------------------------------------------------|---------|----------------------------------------------------------------------------------------------------------------------|
| Capacities                                        |         | Metric                                                                                                               |
| Working height                                    | h21     | 11.75 m                                                                                                              |
| Platform height                                   | h7      | 9.96 m                                                                                                               |
| Platform capacity                                 | Q       | 454 kg                                                                                                               |
| Max. capacity on the extension deck               |         | 136 kg                                                                                                               |
| Number of people (indoor / outdoor)               |         | 4 / 2                                                                                                                |
| Weight and dimensions                             |         |                                                                                                                      |
| Platform weight*                                  |         | 3857 kg                                                                                                              |
| Platform dimensions (length x width)              | lp / ep | 2.79 m x 1.60 m                                                                                                      |
| Platform dimensions with extension (length)       |         | 4.31 m                                                                                                               |
| Overall length                                    | l1      | 3.76 m                                                                                                               |
| Overall width                                     | b1      | 1.75 m                                                                                                               |
| Overall height                                    | h17     | 2.59 m                                                                                                               |
| Overall height (stowed)                           | h18     | 1.92 m                                                                                                               |
| Overall length with platform extension            | l15     | 4.81 m                                                                                                               |
| External turning radius                           | Wa3     | 4.60 m                                                                                                               |
| Ground clearance at centre of wheelbase           | m2      | 0.24 m                                                                                                               |
| Wheelbase                                         | y       | 2.29 m                                                                                                               |
| Performances                                      |         |                                                                                                                      |
| Drive speed - stowed                              |         | 5.60 km/h                                                                                                            |
| Drive speed - raised                              |         | 0.40 km/h                                                                                                            |
| Raise speed (laden) / Lower speed (laden)         |         | 42 s / 28 s                                                                                                          |
| Gradeability                                      |         | 30 %                                                                                                                 |
| Max outrigger leveling front uphill / back uphill |         | 5.30 ° / 4.20 °                                                                                                      |
| Max outrigger leveling side to side               |         | 11.70 °                                                                                                              |
| Permissible leveling (front / side)               |         | 3°/2°                                                                                                                |
| Wheels                                            |         |                                                                                                                      |
| Tires type                                        |         | Foam-filled                                                                                                          |
| Drive wheels (front / rear)                       |         | 2/2                                                                                                                  |
| Steering wheels (front / rear)                    |         | 2 / 0                                                                                                                |
| Braking wheels (front / rear)                     |         | 2 / 2                                                                                                                |
| Engine/Battery                                    |         |                                                                                                                      |
| Engine brand / model                              |         | Kubota - D1105                                                                                                       |
| Engine norm                                       |         | Tier 4 final                                                                                                         |
| I.C. Engine power rating / Power                  |         | 25 Hp / 18.50 kW                                                                                                     |
| Miscellaneous                                     |         |                                                                                                                      |
| Ground Pressure                                   |         | 5.44 dan/cm2                                                                                                         |
| Hydraulic tank capacity                           |         | 68.10 I                                                                                                              |
| Fuel tank                                         |         | 37.90 l                                                                                                              |
| Sound pressure level (platform work station)      |         | 79 dB                                                                                                                |
| Vibration on hands/arms                           |         | < 2.50 m/s <sup>2</sup>                                                                                              |
| Standards compliance                              |         |                                                                                                                      |
| This machine is in compliance with:               |         | European directives: 2006/42/EC- Machinery<br>(revised EN280:2013) - 2004/108/EC (EMC) -<br>2006/95/EC (Low voltage) |