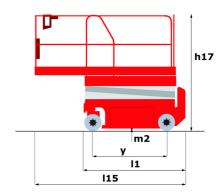

# 120 SC

|                                                   | 120 SC  | Created on April 26, 2024 at 9:43:52 PM UTC                                                                          |
|---------------------------------------------------|---------|----------------------------------------------------------------------------------------------------------------------|
| Capacities                                        |         | Metric                                                                                                               |
| Working height                                    | h21     | 11.75 m                                                                                                              |
| Platform height                                   | h7      | 9.96 m                                                                                                               |
| Platform capacity                                 | Q       | 454 kg                                                                                                               |
| Max. capacity on the extension deck               |         | 136 kg                                                                                                               |
| Number of people (indoor / outdoor)               |         | 4 / 2                                                                                                                |
| Weight and dimensions                             |         |                                                                                                                      |
| Platform weight*                                  |         | 3857 kg                                                                                                              |
| Platform dimensions (length x width)              | lp / ep | 2.79 m x 1.60 m                                                                                                      |
| Platform dimensions with extension (length)       |         | 4.31 m                                                                                                               |
| Overall length                                    | l1      | 3.76 m                                                                                                               |
| Overall width                                     | b1      | 1.75 m                                                                                                               |
| Overall height                                    | h17     | 2.59 m                                                                                                               |
| Overall height (stowed)                           | h18     | 1.92 m                                                                                                               |
| Overall length with platform extension            | l15     | 4.81 m                                                                                                               |
| External turning radius                           | Wa3     | 4.60 m                                                                                                               |
| Ground clearance at centre of wheelbase           | m2      | 0.24 m                                                                                                               |
| Wheelbase                                         | y       | 2.29 m                                                                                                               |
| Performances                                      |         |                                                                                                                      |
| Drive speed - stowed                              |         | 5.60 km/h                                                                                                            |
| Drive speed - raised                              |         | 0.40 km/h                                                                                                            |
| Raise speed (laden) / Lower speed (laden)         |         | 42 s / 28 s                                                                                                          |
| Gradeability                                      |         | 30 %                                                                                                                 |
| Max outrigger leveling front uphill / back uphill |         | 5.30 ° / 4.20 °                                                                                                      |
| Max outrigger leveling side to side               |         | 11.70 °                                                                                                              |
| Permissible leveling (front / side)               |         | 3°/2°                                                                                                                |
| Wheels                                            |         |                                                                                                                      |
| Tires type                                        |         | Foam-filled                                                                                                          |
| Drive wheels (front / rear)                       |         | 2/2                                                                                                                  |
| Steering wheels (front / rear)                    |         | 2 / 0                                                                                                                |
| Braking wheels (front / rear)                     |         | 2 / 2                                                                                                                |
| Engine/Battery                                    |         |                                                                                                                      |
| Engine brand / model                              |         | Kubota - D1105                                                                                                       |
| Engine norm                                       |         | Tier 4 final                                                                                                         |
| I.C. Engine power rating / Power                  |         | 25 Hp / 18.50 kW                                                                                                     |
| Miscellaneous                                     |         |                                                                                                                      |
| Ground Pressure                                   |         | 5.44 dan/cm2                                                                                                         |
| Hydraulic tank capacity                           |         | 68.10 I                                                                                                              |
| Fuel tank                                         |         | 37.90 l                                                                                                              |
| Sound pressure level (platform work station)      |         | 79 dB                                                                                                                |
| Vibration on hands/arms                           |         | < 2.50 m/s <sup>2</sup>                                                                                              |
| Standards compliance                              |         |                                                                                                                      |
| This machine is in compliance with:               |         | European directives: 2006/42/EC- Machinery<br>(revised EN280:2013) - 2004/108/EC (EMC) -<br>2006/95/EC (Low voltage) |

### 120 SC - Dimensional drawing