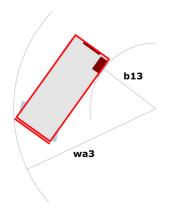

### 120 SC - Dimensional drawing

# 120 SC

|                                                   | 120 SC  | Created on April 26, 2024 at 9:43:52 PM UTC                                                                          |
|---------------------------------------------------|---------|----------------------------------------------------------------------------------------------------------------------|
| Capacities                                        |         | Metric                                                                                                               |
| Working height                                    | h21     | 11.75 m                                                                                                              |
| Platform height                                   | h7      | 9.96 m                                                                                                               |
| Platform capacity                                 | Q       | 454 kg                                                                                                               |
| Max. capacity on the extension deck               |         | 136 kg                                                                                                               |
| Number of people (indoor / outdoor)               |         | 4 / 2                                                                                                                |
| Weight and dimensions                             |         |                                                                                                                      |
| Platform weight*                                  |         | 3857 kg                                                                                                              |
| Platform dimensions (length x width)              | lp / ep | 2.79 m x 1.60 m                                                                                                      |
| Platform dimensions with extension (length)       |         | 4.31 m                                                                                                               |
| Overall length                                    | l1      | 3.76 m                                                                                                               |
| Overall width                                     | b1      | 1.75 m                                                                                                               |
| Overall height                                    | h17     | 2.59 m                                                                                                               |
| Overall height (stowed)                           | h18     | 1.92 m                                                                                                               |
| Overall length with platform extension            | l15     | 4.81 m                                                                                                               |
| External turning radius                           | Wa3     | 4.60 m                                                                                                               |
| Ground clearance at centre of wheelbase           | m2      | 0.24 m                                                                                                               |
| Wheelbase                                         | y       | 2.29 m                                                                                                               |
| Performances                                      |         |                                                                                                                      |
| Drive speed - stowed                              |         | 5.60 km/h                                                                                                            |
| Drive speed - raised                              |         | 0.40 km/h                                                                                                            |
| Raise speed (laden) / Lower speed (laden)         |         | 42 s / 28 s                                                                                                          |
| Gradeability                                      |         | 30 %                                                                                                                 |
| Max outrigger leveling front uphill / back uphill |         | 5.30 ° / 4.20 °                                                                                                      |
| Max outrigger leveling side to side               |         | 11.70 °                                                                                                              |
| Permissible leveling (front / side)               |         | 3°/2°                                                                                                                |
| Wheels                                            |         |                                                                                                                      |
| Tires type                                        |         | Foam-filled                                                                                                          |
| Drive wheels (front / rear)                       |         | 2/2                                                                                                                  |
| Steering wheels (front / rear)                    |         | 2 / 0                                                                                                                |
| Braking wheels (front / rear)                     |         | 2 / 2                                                                                                                |
| Engine/Battery                                    |         |                                                                                                                      |
| Engine brand / model                              |         | Kubota - D1105                                                                                                       |
| Engine norm                                       |         | Tier 4 final                                                                                                         |
| I.C. Engine power rating / Power                  |         | 25 Hp / 18.50 kW                                                                                                     |
| Miscellaneous                                     |         |                                                                                                                      |
| Ground Pressure                                   |         | 5.44 dan/cm2                                                                                                         |
| Hydraulic tank capacity                           |         | 68.10 I                                                                                                              |
| Fuel tank                                         |         | 37.90 l                                                                                                              |
| Sound pressure level (platform work station)      |         | 79 dB                                                                                                                |
| Vibration on hands/arms                           |         | < 2.50 m/s <sup>2</sup>                                                                                              |
| Standards compliance                              |         |                                                                                                                      |
| This machine is in compliance with:               |         | European directives: 2006/42/EC- Machinery<br>(revised EN280:2013) - 2004/108/EC (EMC) -<br>2006/95/EC (Low voltage) |