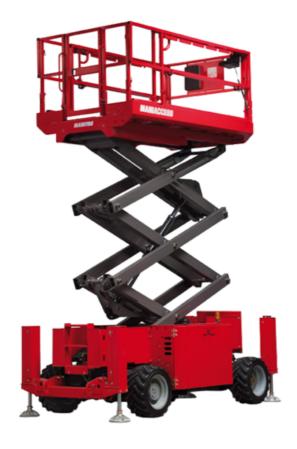

# 120 SC

|                                                                  | 120 SC (               | Created on July 3, 2025 at 10:31 PM UTC                                                                              |
|------------------------------------------------------------------|------------------------|----------------------------------------------------------------------------------------------------------------------|
| Capacities                                                       |                        | Metric                                                                                                               |
| Working height                                                   | h21                    | 11.75 m                                                                                                              |
| Platform height                                                  | h7                     | 9.96 m                                                                                                               |
| Platform capacity                                                | Q                      | 454 kg                                                                                                               |
| Max. capacity on the extension deck                              |                        | 136 kg                                                                                                               |
| Number of people (indoor / outdoor)                              |                        | 4 / 2                                                                                                                |
| Weight and dimensions                                            |                        |                                                                                                                      |
| Platform weight*                                                 |                        | 3857 kg                                                                                                              |
| Platform dimensions (length x width)                             | lp / ep                | 2.79 m x 1.60 m                                                                                                      |
| Platform dimensions with extension (length)                      |                        | 4.31 m                                                                                                               |
| Overall length                                                   | I1                     | 3.76 m                                                                                                               |
| Overall width                                                    | b1                     | 1.75 m                                                                                                               |
| Overall height                                                   | h17                    | 2.59 m                                                                                                               |
| Overall height (stowed)                                          | h18 ***                | 1.92 m                                                                                                               |
| Overall length with platform extension                           | l15                    | 4.81 m                                                                                                               |
| External turning radius                                          | Wa3                    | 4.60 m                                                                                                               |
| Ground clearance at centre of wheelbase                          | m2                     | 0.24 m                                                                                                               |
| Wheelbase                                                        | у                      | 2.29 m                                                                                                               |
| Performances                                                     | , in the second second |                                                                                                                      |
| Drive speed - stowed                                             |                        | 5.60 km/h                                                                                                            |
| Drive speed - raised                                             |                        | 0.40 km/h                                                                                                            |
| Raise speed (laden) / Lower speed (laden)                        |                        | 42 s / 28 s                                                                                                          |
| Gradeability                                                     |                        | 30 %                                                                                                                 |
| Max outrigger leveling front uphill / back uphill                |                        | 5.30 ° / 4.20 °                                                                                                      |
| Max outrigger leveling side to side                              |                        | 11.70 °                                                                                                              |
| Indoor and outdoor max Tilt Rating (Fore and Aft / Side-to-Side) |                        | 3°/2°                                                                                                                |
| Wheels                                                           |                        |                                                                                                                      |
| Tires type                                                       |                        | Foam-filled                                                                                                          |
| Drive wheels (front / rear)                                      |                        | 2/2                                                                                                                  |
| Steering wheels (front / rear)                                   |                        | 2 / 0                                                                                                                |
| Braking wheels (front / rear)                                    |                        | 2/2                                                                                                                  |
| Engine/Battery                                                   |                        |                                                                                                                      |
| Engine brand / model                                             |                        | Kubota - D1105                                                                                                       |
| Engine norm                                                      |                        | Tier 4 final                                                                                                         |
| I.C. Engine power rating / Power                                 |                        | 25 Hp / 18.50 kW                                                                                                     |
| Miscellaneous                                                    |                        |                                                                                                                      |
| Ground Pressure                                                  |                        | 5.44 dan/cm2                                                                                                         |
| Hydraulic tank capacity                                          |                        | 68.10 l                                                                                                              |
| Fuel tank                                                        |                        | 37.90 l                                                                                                              |
| Sound pressure level (platform work station) (LpA)               |                        | 79 dB                                                                                                                |
| Vibration on hands/arms                                          |                        | < 2.50 m/s²                                                                                                          |
| Standards compliance                                             |                        |                                                                                                                      |
| This machine is in compliance with:                              |                        | European directives: 2006/42/EC- Machinery<br>(revised EN280:2013) - 2004/108/EC (EMC) -<br>2006/95/EC (Low voltage) |