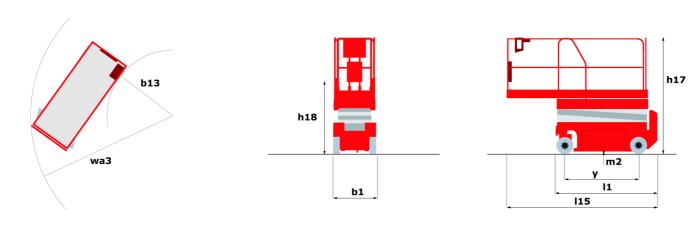

### 120 SC - Dimensional drawing

# 120 SC

|                                                                  | 120 SC (               | Created on July 3, 2025 at 10:31 PM UTC                                                                              |
|------------------------------------------------------------------|------------------------|----------------------------------------------------------------------------------------------------------------------|
| Capacities                                                       |                        | Metric                                                                                                               |
| Working height                                                   | h21                    | 11.75 m                                                                                                              |
| Platform height                                                  | h7                     | 9.96 m                                                                                                               |
| Platform capacity                                                | Q                      | 454 kg                                                                                                               |
| Max. capacity on the extension deck                              |                        | 136 kg                                                                                                               |
| Number of people (indoor / outdoor)                              |                        | 4 / 2                                                                                                                |
| Weight and dimensions                                            |                        |                                                                                                                      |
| Platform weight*                                                 |                        | 3857 kg                                                                                                              |
| Platform dimensions (length x width)                             | lp / ep                | 2.79 m x 1.60 m                                                                                                      |
| Platform dimensions with extension (length)                      |                        | 4.31 m                                                                                                               |
| Overall length                                                   | I1                     | 3.76 m                                                                                                               |
| Overall width                                                    | b1                     | 1.75 m                                                                                                               |
| Overall height                                                   | h17                    | 2.59 m                                                                                                               |
| Overall height (stowed)                                          | h18 ***                | 1.92 m                                                                                                               |
| Overall length with platform extension                           | l15                    | 4.81 m                                                                                                               |
| External turning radius                                          | Wa3                    | 4.60 m                                                                                                               |
| Ground clearance at centre of wheelbase                          | m2                     | 0.24 m                                                                                                               |
| Wheelbase                                                        | у                      | 2.29 m                                                                                                               |
| Performances                                                     | , in the second second |                                                                                                                      |
| Drive speed - stowed                                             |                        | 5.60 km/h                                                                                                            |
| Drive speed - raised                                             |                        | 0.40 km/h                                                                                                            |
| Raise speed (laden) / Lower speed (laden)                        |                        | 42 s / 28 s                                                                                                          |
| Gradeability                                                     |                        | 30 %                                                                                                                 |
| Max outrigger leveling front uphill / back uphill                |                        | 5.30 ° / 4.20 °                                                                                                      |
| Max outrigger leveling side to side                              |                        | 11.70 °                                                                                                              |
| Indoor and outdoor max Tilt Rating (Fore and Aft / Side-to-Side) |                        | 3°/2°                                                                                                                |
| Wheels                                                           |                        |                                                                                                                      |
| Tires type                                                       |                        | Foam-filled                                                                                                          |
| Drive wheels (front / rear)                                      |                        | 2/2                                                                                                                  |
| Steering wheels (front / rear)                                   |                        | 2 / 0                                                                                                                |
| Braking wheels (front / rear)                                    |                        | 2/2                                                                                                                  |
| Engine/Battery                                                   |                        |                                                                                                                      |
| Engine brand / model                                             |                        | Kubota - D1105                                                                                                       |
| Engine norm                                                      |                        | Tier 4 final                                                                                                         |
| I.C. Engine power rating / Power                                 |                        | 25 Hp / 18.50 kW                                                                                                     |
| Miscellaneous                                                    |                        |                                                                                                                      |
| Ground Pressure                                                  |                        | 5.44 dan/cm2                                                                                                         |
| Hydraulic tank capacity                                          |                        | 68.10 l                                                                                                              |
| Fuel tank                                                        |                        | 37.90 l                                                                                                              |
| Sound pressure level (platform work station) (LpA)               |                        | 79 dB                                                                                                                |
| Vibration on hands/arms                                          |                        | < 2.50 m/s²                                                                                                          |
| Standards compliance                                             |                        |                                                                                                                      |
| This machine is in compliance with:                              |                        | European directives: 2006/42/EC- Machinery<br>(revised EN280:2013) - 2004/108/EC (EMC) -<br>2006/95/EC (Low voltage) |