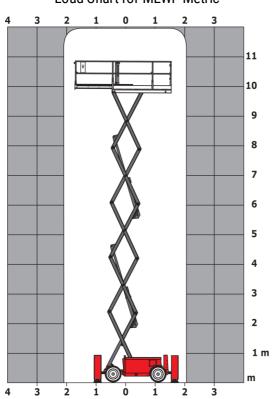

|
| Vibration on hands/arms                                          |                        | < 2.50 m/s²                                                                                                          |
| Standards compliance                                             |                        |                                                                                                                      |
| This machine is in compliance with:                              |                        | European directives: 2006/42/EC- Machinery<br>(revised EN280:2013) - 2004/108/EC (EMC) -<br>2006/95/EC (Low voltage) |

<sup>\*\*\*</sup> With folded guardrail

#### 120 SC - Load chart

#### Load Chart for MEWP Metric



### 120 SC - Dimensional drawing



## **Equipment**

| Standard                                                                    |
|-----------------------------------------------------------------------------|
| 230V Predisposition                                                         |
| 4 wheel drive                                                               |
| Anti-slip platform surface                                                  |
| Audible alarm and illuminated indicator lamp (leveling, overload, lowering) |
| CAN bus technology                                                          |
| Emergency stop button in platform and on frame                              |
| Fixed anti-shearing protection                                              |
| Fold-away guard rails