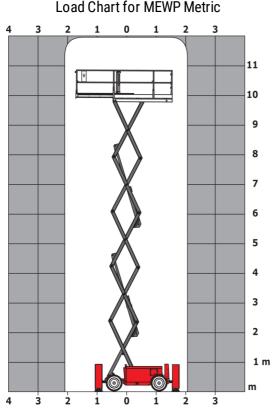

|
| Sound pressure level (platform work station)      |         | 79 dB                                                                                                            |
| /ibration on hands/arms                           |         | < 2.50 m/s²                                                                                                      |
| Standards compliance                              |         |                                                                                                                  |
| This machine is in compliance with:               |         | European directives: 2006/42/EC- Machiner<br>revised EN280:2013) - 2004/108/EC (EMC)<br>2006/95/EC (Low voltage) |

\*\* With folded guardrail

### 120 SC - Load chart



#### Load Chart for MEWP Metric

# 120 SC - Dimensional drawing



## Equipment

| Standard                                                                    |
|-----------------------------------------------------------------------------|
| 230V Predisposition                                                         |
| 4 wheel drive                                                               |
| Anti-slip platform surface                                                  |
| Audible alarm and illuminated indicator lamp (leveling, overload, lowering) |
| CAN bus technology                                                          |
| Emergency stop button in platform and on frame                              |
| Fixed anti-shearing protection