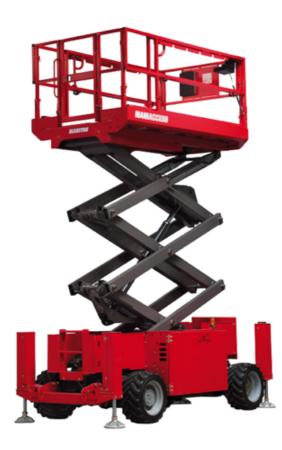

Technical sheet :

| Capacities                                        |         | Metric                                                                                                           |
|---------------------------------------------------|---------|------------------------------------------------------------------------------------------------------------------|
| Norking height                                    | h21     | 11.75 m                                                                                                          |
| Platform height                                   | h7      | 9.96 m                                                                                                           |
| Platform capacity                                 | Q       | 454 kg                                                                                                           |
| Max. capacity on the extension deck               |         | 136 kg                                                                                                           |
| Number of people (indoor / outdoor)               |         | 4 / 2                                                                                                            |
| Weight and dimensions                             |         |                                                                                                                  |
| Platform weight*                                  |         | 3857 kg                                                                                                          |
| Platform dimensions (length x width)              | lp / ep | 2.79 m x 1.60 m                                                                                                  |
| Platform dimensions with extension (length)       |         | 4.31 m                                                                                                           |
| Overall length                                    | 11      | 3.76 m                                                                                                           |
| Overall width                                     | b1      | 1.75 m                                                                                                           |
| Overall height                                    | h17     | 2.59 m                                                                                                           |
| Overall height (stowed) **                        | h18     | 1.92 m                                                                                                           |
| Overall length with platform extension            | 115     | 4.81 m                                                                                                           |
| External turning radius                           | Wa3     | 4.60 m                                                                                                           |
| Ground clearance at centre of wheelbase           | m2      | 0.24 m                                                                                                           |
| Wheelbase                                         | у       | 2.29 m                                                                                                           |
| Performances                                      |         |                                                                                                                  |
| Drive speed - stowed                              |         | 5.60 km/h                                                                                                        |
| Drive speed - raised                              |         | 0.40 km/h                                                                                                        |
| Raise speed (laden) / Lower speed (laden)         |         | 42 s / 28 s                                                                                                      |
| Gradeability                                      |         | 30 %                                                                                                             |
| Max outrigger leveling front uphill / back uphill |         | 5.30 ° / 4.20 °                                                                                                  |
| Max outrigger leveling side to side               |         | 11.70 °                                                                                                          |
| Permissible leveling (front / side)               |         | 3°/2°                                                                                                            |
| Wheels                                            |         | 072                                                                                                              |
| Fires type                                        |         | Foam-filled                                                                                                      |
| Drive wheels (front / rear)                       |         | 2 / 2                                                                                                            |
|                                                   |         | 2/2                                                                                                              |
| Steering wheels (front / rear)                    |         | 2/0                                                                                                              |
| Braking wheels (front / rear)                     |         | 272                                                                                                              |
| Engine/Battery                                    |         | Kubota - D1105                                                                                                   |
| Engine brand / model                              |         |                                                                                                                  |
| Engine norm                                       |         | Tier 4 final                                                                                                     |
| I.C. Engine power rating / Power                  |         | 25 Hp / 18.50 kW                                                                                                 |
| Miscellaneous                                     |         |                                                                                                                  |
| Ground Pressure                                   |         | 5.44 dan/cm2                                                                                                     |
| - Hydraulic tank capacity                         |         | 68.10 I                                                                                                          |
| Fuel tank                                         |         | 37.90 l                                                                                                          |
| Sound pressure level (platform work station)      |         | 79 dB                                                                                                            |
| /ibration on hands/arms                           |         | < 2.50 m/s²                                                                                                      |
| Standards compliance                              |         |                                                                                                                  |
| This machine is in compliance with:               |         | European directives: 2006/42/EC- Machiner<br>revised EN280:2013) - 2004/108/EC (EMC)<br>2006/95/EC (Low voltage) |