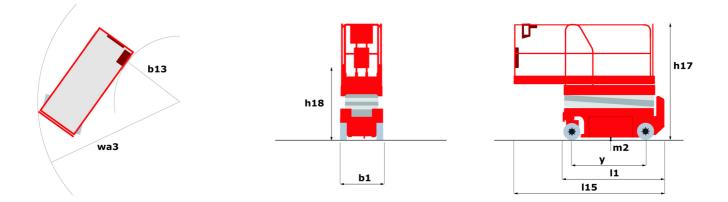

# 120 SC - Dimensional drawing

Technical sheet :

| Capacities                                        |         | Metric                                                                                                           |
|---------------------------------------------------|---------|------------------------------------------------------------------------------------------------------------------|
| Norking height                                    | h21     | 11.75 m                                                                                                          |
| Platform height                                   | h7      | 9.96 m                                                                                                           |
| Platform capacity                                 | Q       | 454 kg                                                                                                           |
| Max. capacity on the extension deck               |         | 136 kg                                                                                                           |
| Number of people (indoor / outdoor)               |         | 4 / 2                                                                                                            |
| Weight and dimensions                             |         |                                                                                                                  |
| Platform weight*                                  |         | 3857 kg                                                                                                          |
| Platform dimensions (length x width)              | lp / ep | 2.79 m x 1.60 m                                                                                                  |
| Platform dimensions with extension (length)       |         | 4.31 m                                                                                                           |
| Overall length                                    | 11      | 3.76 m                                                                                                           |
| Overall width                                     | b1      | 1.75 m                                                                                                           |
| Overall height                                    | h17     | 2.59 m                                                                                                           |
| Overall height (stowed) **                        | h18     | 1.92 m                                                                                                           |
| Overall length with platform extension            | 115     | 4.81 m                                                                                                           |
| External turning radius                           | Wa3     | 4.60 m                                                                                                           |
| Ground clearance at centre of wheelbase           | m2      | 0.24 m                                                                                                           |
| Wheelbase                                         | у       | 2.29 m                                                                                                           |
| Performances                                      |         |                                                                                                                  |
| Drive speed - stowed                              |         | 5.60 km/h                                                                                                        |
| Drive speed - raised                              |         | 0.40 km/h                                                                                                        |
| Raise speed (laden) / Lower speed (laden)         |         | 42 s / 28 s                                                                                                      |
| Gradeability                                      |         | 30 %                                                                                                             |
| Max outrigger leveling front uphill / back uphill |         | 5.30 ° / 4.20 °                                                                                                  |
| Max outrigger leveling side to side               |         | 11.70 °                                                                                                          |
| Permissible leveling (front / side)               |         | 3°/2°                                                                                                            |
| Wheels                                            |         | 072                                                                                                              |
| Fires type                                        |         | Foam-filled                                                                                                      |
| Drive wheels (front / rear)                       |         | 2 / 2                                                                                                            |
|                                                   |         | 2/2                                                                                                              |
| Steering wheels (front / rear)                    |         | 2/0                                                                                                              |
| Braking wheels (front / rear)                     |         | 272                                                                                                              |
| Engine/Battery                                    |         | Kubota - D1105                                                                                                   |
| Engine brand / model                              |         |                                                                                                                  |
| Engine norm                                       |         | Tier 4 final                                                                                                     |
| I.C. Engine power rating / Power                  |         | 25 Hp / 18.50 kW                                                                                                 |
| Miscellaneous                                     |         |                                                                                                                  |
| Ground Pressure                                   |         | 5.44 dan/cm2                                                                                                     |
| - Hydraulic tank capacity                         |         | 68.10 I                                                                                                          |
| Fuel tank                                         |         | 37.90 l                                                                                                          |
| Sound pressure level (platform work station)      |         | 79 dB                                                                                                            |
| /ibration on hands/arms                           |         | < 2.50 m/s²                                                                                                      |
| Standards compliance                              |         |                                                                                                                  |
| This machine is in compliance with:               |         | European directives: 2006/42/EC- Machiner<br>revised EN280:2013) - 2004/108/EC (EMC)<br>2006/95/EC (Low voltage) |