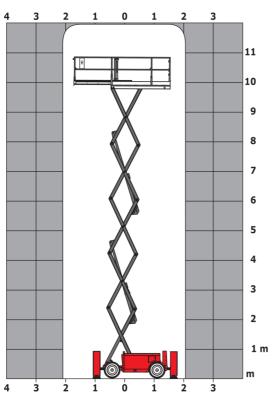

| 79 dB                                                                                                                |
| Vibration on hands/arms                           |                   | < 2.50 m/s²                                                                                                          |
| Standards compliance                              |                   |                                                                                                                      |
| This machine is in compliance with:               |                   | European directives: 2006/42/EC- Machinery<br>(revised EN280:2013) - 2004/108/EC (EMC) -<br>2006/95/EC (Low voltage) |

<sup>\*\*</sup> With folded guardrail

### 120 SC - Load chart

#### Load Chart for MEWP Metric



### 120 SC - Dimensional drawing



## **Equipment**

| Standard                                                                    |
|-----------------------------------------------------------------------------|
| 230V Predisposition                                                         |
| 4 wheel drive                                                               |
| Anti-slip platform surface                                                  |
| Audible alarm and illuminated indicator lamp (leveling, overload, lowering) |
| CAN bus technology                                                          |
| Emergency stop button in platform and on frame                              |
| Fixed anti-shearing protection                                              |
| Fold-away guard rails