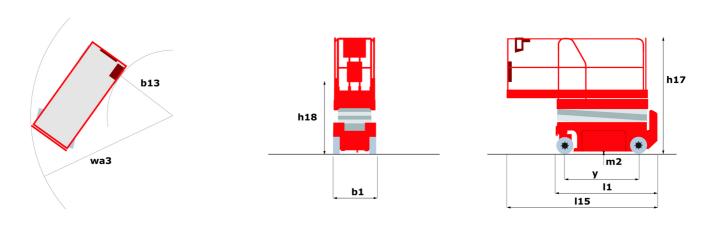

### 120 SC - Dimensional drawing

# 120 SC

|                                                   | <b>120 SC Cre</b> | ated on 26 April 2024 at 4:40:32 AM UT(                                                                              |
|---------------------------------------------------|-------------------|----------------------------------------------------------------------------------------------------------------------|
| Capacities                                        |                   | Metric                                                                                                               |
| Working height                                    | h21               | 11.75 m                                                                                                              |
| Platform height                                   | h7                | 9.96 m                                                                                                               |
| Platform capacity                                 | Q                 | 454 kg                                                                                                               |
| Max. capacity on the extension deck               |                   | 136 kg                                                                                                               |
| Number of people (indoor / outdoor)               |                   | 4 / 2                                                                                                                |
| Weight and dimensions                             |                   |                                                                                                                      |
| Platform weight*                                  |                   | 3857 kg                                                                                                              |
| Platform dimensions (length x width)              | lp / ep           | 2.79 m x 1.60 m                                                                                                      |
| Platform dimensions with extension (length)       |                   | 4.31 m                                                                                                               |
| Overall length                                    | l1                | 3.76 m                                                                                                               |
| Overall width                                     | b1                | 1.75 m                                                                                                               |
| Overall height                                    | h17               | 2.59 m                                                                                                               |
| Overall height (stowed) **                        | h18               | 1.92 m                                                                                                               |
| Overall length with platform extension            | l15               | 4.81 m                                                                                                               |
| External turning radius                           | Wa3               | 4.60 m                                                                                                               |
| Ground clearance at centre of wheelbase           | m2                | 0.24 m                                                                                                               |
| Wheelbase                                         | у                 | 2.29 m                                                                                                               |
| Performances                                      |                   |                                                                                                                      |
| Drive speed - stowed                              |                   | 5.60 km/h                                                                                                            |
| Drive speed - raised                              |                   | 0.40 km/h                                                                                                            |
| Raise speed (laden) / Lower speed (laden)         |                   | 42 s / 28 s                                                                                                          |
| Gradeability                                      |                   | 30 %                                                                                                                 |
| Max outrigger leveling front uphill / back uphill |                   | 5.30 ° / 4.20 °                                                                                                      |
| Max outrigger leveling side to side               |                   | 11.70 °                                                                                                              |
| Permissible leveling (front / side)               |                   | 3°/2°                                                                                                                |
| Wheels                                            |                   |                                                                                                                      |
| Tires type                                        |                   | Foam-filled                                                                                                          |
| Drive wheels (front / rear)                       |                   | 2 / 2                                                                                                                |
| Steering wheels (front / rear)                    |                   | 2 / 0                                                                                                                |
| Braking wheels (front / rear)                     |                   | 2 / 2                                                                                                                |
| Engine/Battery                                    |                   |                                                                                                                      |
| Engine brand / model                              |                   | Kubota - D1105                                                                                                       |
| Engine norm                                       |                   | Tier 4 final                                                                                                         |
| I.C. Engine power rating / Power                  |                   | 25 Hp / 18.50 kW                                                                                                     |
| Miscellaneous                                     |                   |                                                                                                                      |
| Ground Pressure                                   |                   | 5.44 dan/cm2                                                                                                         |
| Hydraulic tank capacity                           |                   | 68.10 l                                                                                                              |
| Fuel tank                                         |                   | 37.90 l                                                                                                              |
| Sound pressure level (platform work station)      |                   | 79 dB                                                                                                                |
| Vibration on hands/arms                           |                   | < 2.50 m/s²                                                                                                          |
| Standards compliance                              |                   |                                                                                                                      |
| This machine is in compliance with:               |                   | European directives: 2006/42/EC- Machinery<br>(revised EN280:2013) - 2004/108/EC (EMC) -<br>2006/95/EC (Low voltage) |