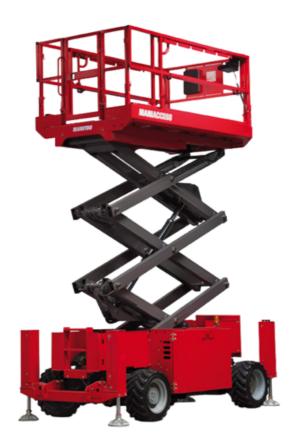

Technical sheet:

# 120 SC

|                                                   | <b>120 SC Cre</b> | ated on 26 April 2024 at 4:40:32 AM UT(                                                                              |
|---------------------------------------------------|-------------------|----------------------------------------------------------------------------------------------------------------------|
| Capacities                                        |                   | Metric                                                                                                               |
| Working height                                    | h21               | 11.75 m                                                                                                              |
| Platform height                                   | h7                | 9.96 m                                                                                                               |
| Platform capacity                                 | Q                 | 454 kg                                                                                                               |
| Max. capacity on the extension deck               |                   | 136 kg                                                                                                               |
| Number of people (indoor / outdoor)               |                   | 4 / 2                                                                                                                |
| Weight and dimensions                             |                   |                                                                                                                      |
| Platform weight*                                  |                   | 3857 kg                                                                                                              |
| Platform dimensions (length x width)              | lp / ep           | 2.79 m x 1.60 m                                                                                                      |
| Platform dimensions with extension (length)       |                   | 4.31 m                                                                                                               |
| Overall length                                    | l1                | 3.76 m                                                                                                               |
| Overall width                                     | b1                | 1.75 m                                                                                                               |
| Overall height                                    | h17               | 2.59 m                                                                                                               |
| Overall height (stowed) **                        | h18               | 1.92 m                                                                                                               |
| Overall length with platform extension            | l15               | 4.81 m                                                                                                               |
| External turning radius                           | Wa3               | 4.60 m                                                                                                               |
| Ground clearance at centre of wheelbase           | m2                | 0.24 m                                                                                                               |
| Wheelbase                                         | у                 | 2.29 m                                                                                                               |
| Performances                                      |                   |                                                                                                                      |
| Drive speed - stowed                              |                   | 5.60 km/h                                                                                                            |
| Drive speed - raised                              |                   | 0.40 km/h                                                                                                            |
| Raise speed (laden) / Lower speed (laden)         |                   | 42 s / 28 s                                                                                                          |
| Gradeability                                      |                   | 30 %                                                                                                                 |
| Max outrigger leveling front uphill / back uphill |                   | 5.30 ° / 4.20 °                                                                                                      |
| Max outrigger leveling side to side               |                   | 11.70 °                                                                                                              |
| Permissible leveling (front / side)               |                   | 3°/2°                                                                                                                |
| Wheels                                            |                   |                                                                                                                      |
| Tires type                                        |                   | Foam-filled                                                                                                          |
| Drive wheels (front / rear)                       |                   | 2 / 2                                                                                                                |
| Steering wheels (front / rear)                    |                   | 2 / 0                                                                                                                |
| Braking wheels (front / rear)                     |                   | 2 / 2                                                                                                                |
| Engine/Battery                                    |                   |                                                                                                                      |
| Engine brand / model                              |                   | Kubota - D1105                                                                                                       |
| Engine norm                                       |                   | Tier 4 final                                                                                                         |
| I.C. Engine power rating / Power                  |                   | 25 Hp / 18.50 kW                                                                                                     |
| Miscellaneous                                     |                   |                                                                                                                      |
| Ground Pressure                                   |                   | 5.44 dan/cm2                                                                                                         |
| Hydraulic tank capacity                           |                   | 68.10 l                                                                                                              |
| Fuel tank                                         |                   | 37.90 l                                                                                                              |
| Sound pressure level (platform work station)      |                   | 79 dB                                                                                                                |
| Vibration on hands/arms                           |                   | < 2.50 m/s²                                                                                                          |
| Standards compliance                              |                   |                                                                                                                      |
| This machine is in compliance with:               |                   | European directives: 2006/42/EC- Machinery<br>(revised EN280:2013) - 2004/108/EC (EMC) -<br>2006/95/EC (Low voltage) |