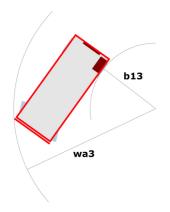

# 120 SC

|                                                   | 120 SC Cleat | ed on April 26, 2024 at 11:23:35 PM 010                                                                              |
|---------------------------------------------------|--------------|----------------------------------------------------------------------------------------------------------------------|
| Capacities                                        |              | Metric                                                                                                               |
| Working height                                    | h21          | 11.75 m                                                                                                              |
| Platform height                                   | h7           | 9.96 m                                                                                                               |
| Platform capacity                                 | Q            | 454 kg                                                                                                               |
| Max. capacity on the extension deck               |              | 136 kg                                                                                                               |
| Number of people (indoor / outdoor)               |              | 4 / 2                                                                                                                |
| Weight and dimensions                             |              |                                                                                                                      |
| Platform weight*                                  |              | 3857 kg                                                                                                              |
| Platform dimensions (length x width)              | lp / ep      | 2.79 m x 1.60 m                                                                                                      |
| Platform dimensions with extension (length)       |              | 4.31 m                                                                                                               |
| Overall length                                    | l1           | 3.76 m                                                                                                               |
| Overall width                                     | b1           | 1.75 m                                                                                                               |
| Overall height                                    | h17          | 2.59 m                                                                                                               |
| Overall height (stowed)                           | h18          | 1.92 m                                                                                                               |
| Overall length with platform extension            | l15          | 4.81 m                                                                                                               |
| External turning radius                           | Wa3          | 4.60 m                                                                                                               |
| Ground clearance at centre of wheelbase           | m2           | 0.24 m                                                                                                               |
| Wheelbase                                         | v            | 2.29 m                                                                                                               |
| Performances                                      | ,            | 2.25                                                                                                                 |
| Drive speed - stowed                              |              | 5.60 km/h                                                                                                            |
| Drive speed - raised                              |              | 0.40 km/h                                                                                                            |
| Raise speed (laden) / Lower speed (laden)         |              | 42 s / 28 s                                                                                                          |
| Gradeability                                      |              | 30 %                                                                                                                 |
| Max outrigger leveling front uphill / back uphill |              | 5.30 ° / 4.20 °                                                                                                      |
| Max outrigger leveling side to side               |              | 11.70 °                                                                                                              |
| Permissible leveling (front / side)               |              | 3°/2°                                                                                                                |
| Wheels                                            |              | 0 , 2                                                                                                                |
| Tires type                                        |              | Foam-filled                                                                                                          |
| Drive wheels (front / rear)                       |              | 2 / 2                                                                                                                |
| Steering wheels (front / rear)                    |              | 2/0                                                                                                                  |
| Braking wheels (front / rear)                     |              | 2/2                                                                                                                  |
| Engine/Battery                                    |              | - 1 -                                                                                                                |
| Engine brand / model                              |              | Kubota - D1105                                                                                                       |
| Engine norm                                       |              | Tier 4 final                                                                                                         |
| I.C. Engine power rating / Power                  |              | 25 Hp / 18.50 kW                                                                                                     |
| Miscellaneous                                     |              | 20 Hp / 10.00 KH                                                                                                     |
| Ground Pressure                                   |              | 5.44 dan/cm2                                                                                                         |
| Hydraulic tank capacity                           |              | 68.10                                                                                                                |
| Fuel tank                                         |              | 37.90                                                                                                                |
| Sound pressure level (platform work station)      |              | 79 dB                                                                                                                |
| Vibration on hands/arms                           |              | < 2.50 m/s²                                                                                                          |
| Standards compliance                              |              | × 2.30 III/3                                                                                                         |
| This machine is in compliance with:               |              | European directives: 2006/42/EC- Machinery<br>(revised EN280:2013) - 2004/108/EC (EMC) -<br>2006/95/EC (Low voltage) |