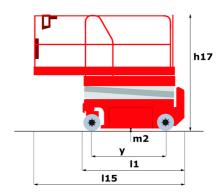

### 120 SC - Dimensional drawing

# 120 SC

|                                                   | 120 SC Cleat | ed on April 26, 2024 at 11:23:35 PM 010                                                                              |
|---------------------------------------------------|--------------|----------------------------------------------------------------------------------------------------------------------|
| Capacities                                        |              | Metric                                                                                                               |
| Working height                                    | h21          | 11.75 m                                                                                                              |
| Platform height                                   | h7           | 9.96 m                                                                                                               |
| Platform capacity                                 | Q            | 454 kg                                                                                                               |
| Max. capacity on the extension deck               |              | 136 kg                                                                                                               |
| Number of people (indoor / outdoor)               |              | 4 / 2                                                                                                                |
| Weight and dimensions                             |              |                                                                                                                      |
| Platform weight*                                  |              | 3857 kg                                                                                                              |
| Platform dimensions (length x width)              | lp / ep      | 2.79 m x 1.60 m                                                                                                      |
| Platform dimensions with extension (length)       |              | 4.31 m                                                                                                               |
| Overall length                                    | l1           | 3.76 m                                                                                                               |
| Overall width                                     | b1           | 1.75 m                                                                                                               |
| Overall height                                    | h17          | 2.59 m                                                                                                               |
| Overall height (stowed)                           | h18          | 1.92 m                                                                                                               |
| Overall length with platform extension            | l15          | 4.81 m                                                                                                               |
| External turning radius                           | Wa3          | 4.60 m                                                                                                               |
| Ground clearance at centre of wheelbase           | m2           | 0.24 m                                                                                                               |
| Wheelbase                                         | v            | 2.29 m                                                                                                               |
| Performances                                      | ,            | 2.25                                                                                                                 |
| Drive speed - stowed                              |              | 5.60 km/h                                                                                                            |
| Drive speed - raised                              |              | 0.40 km/h                                                                                                            |
| Raise speed (laden) / Lower speed (laden)         |              | 42 s / 28 s                                                                                                          |
| Gradeability                                      |              | 30 %                                                                                                                 |
| Max outrigger leveling front uphill / back uphill |              | 5.30 ° / 4.20 °                                                                                                      |
| Max outrigger leveling side to side               |              | 11.70 °                                                                                                              |
| Permissible leveling (front / side)               |              | 3°/2°                                                                                                                |
| Wheels                                            |              | 0 , 2                                                                                                                |
| Tires type                                        |              | Foam-filled                                                                                                          |
| Drive wheels (front / rear)                       |              | 2 / 2                                                                                                                |
| Steering wheels (front / rear)                    |              | 2/0                                                                                                                  |
| Braking wheels (front / rear)                     |              | 2/2                                                                                                                  |
| Engine/Battery                                    |              | - 1 -                                                                                                                |
| Engine brand / model                              |              | Kubota - D1105                                                                                                       |
| Engine norm                                       |              | Tier 4 final                                                                                                         |
| I.C. Engine power rating / Power                  |              | 25 Hp / 18.50 kW                                                                                                     |
| Miscellaneous                                     |              | 20 Hp / 10.00 KH                                                                                                     |
| Ground Pressure                                   |              | 5.44 dan/cm2                                                                                                         |
| Hydraulic tank capacity                           |              | 68.10                                                                                                                |
| Fuel tank                                         |              | 37.90                                                                                                                |
| Sound pressure level (platform work station)      |              | 79 dB                                                                                                                |
| Vibration on hands/arms                           |              | < 2.50 m/s²                                                                                                          |
| Standards compliance                              |              | × 2.30 III/3                                                                                                         |
| This machine is in compliance with:               |              | European directives: 2006/42/EC- Machinery<br>(revised EN280:2013) - 2004/108/EC (EMC) -<br>2006/95/EC (Low voltage) |