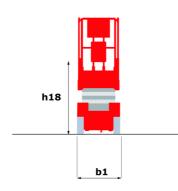

# 120 SC

|                                                   | 120 SC Cleat | ed on April 26, 2024 at 11:23:35 PM 010                                                                              |
|---------------------------------------------------|--------------|----------------------------------------------------------------------------------------------------------------------|
| Capacities                                        |              | Metric                                                                                                               |
| Working height                                    | h21          | 11.75 m                                                                                                              |
| Platform height                                   | h7           | 9.96 m                                                                                                               |
| Platform capacity                                 | Q            | 454 kg                                                                                                               |
| Max. capacity on the extension deck               |              | 136 kg                                                                                                               |
| Number of people (indoor / outdoor)               |              | 4 / 2                                                                                                                |
| Weight and dimensions                             |              |                                                                                                                      |
| Platform weight*                                  |              | 3857 kg                                                                                                              |
| Platform dimensions (length x width)              | lp / ep      | 2.79 m x 1.60 m                                                                                                      |
| Platform dimensions with extension (length)       |              | 4.31 m                                                                                                               |
| Overall length                                    | l1           | 3.76 m                                                                                                               |
| Overall width                                     | b1           | 1.75 m                                                                                                               |
| Overall height                                    | h17          | 2.59 m                                                                                                               |
| Overall height (stowed)                           | h18          | 1.92 m                                                                                                               |
| Overall length with platform extension            | l15          | 4.81 m                                                                                                               |
| External turning radius                           | Wa3          | 4.60 m                                                                                                               |
| Ground clearance at centre of wheelbase           | m2           | 0.24 m                                                                                                               |
| Wheelbase                                         | v            | 2.29 m                                                                                                               |
| Performances                                      | ,            | 2.25                                                                                                                 |
| Drive speed - stowed                              |              | 5.60 km/h                                                                                                            |
| Drive speed - raised                              |              | 0.40 km/h                                                                                                            |
| Raise speed (laden) / Lower speed (laden)         |              | 42 s / 28 s                                                                                                          |
| Gradeability                                      |              | 30 %                                                                                                                 |
| Max outrigger leveling front uphill / back uphill |              | 5.30 ° / 4.20 °                                                                                                      |
| Max outrigger leveling side to side               |              | 11.70 °                                                                                                              |
| Permissible leveling (front / side)               |              | 3°/2°                                                                                                                |
| Wheels                                            |              | 0 , 2                                                                                                                |
| Tires type                                        |              | Foam-filled                                                                                                          |
| Drive wheels (front / rear)                       |              | 2 / 2                                                                                                                |
| Steering wheels (front / rear)                    |              | 2/0                                                                                                                  |
| Braking wheels (front / rear)                     |              | 2/2                                                                                                                  |
| Engine/Battery                                    |              | - 1 -                                                                                                                |
| Engine brand / model                              |              | Kubota - D1105                                                                                                       |
| Engine norm                                       |              | Tier 4 final                                                                                                         |
| I.C. Engine power rating / Power                  |              | 25 Hp / 18.50 kW                                                                                                     |
| Miscellaneous                                     |              | 20 Hp / 10.00 KH                                                                                                     |
| Ground Pressure                                   |              | 5.44 dan/cm2                                                                                                         |
| Hydraulic tank capacity                           |              | 68.10                                                                                                                |
| Fuel tank                                         |              | 37.90                                                                                                                |
| Sound pressure level (platform work station)      |              | 79 dB                                                                                                                |
| Vibration on hands/arms                           |              | < 2.50 m/s²                                                                                                          |
| Standards compliance                              |              | × 2.30 III/3                                                                                                         |
| This machine is in compliance with:               |              | European directives: 2006/42/EC- Machinery<br>(revised EN280:2013) - 2004/108/EC (EMC) -<br>2006/95/EC (Low voltage) |