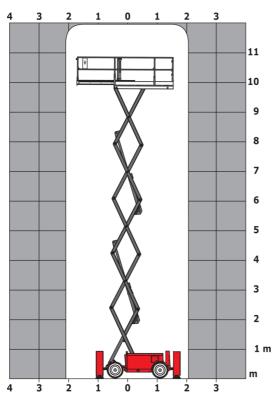

### 120 SC - Dimensional drawing

# 120 SC

|                                                   | 120 SC Cleat | ed on April 26, 2024 at 11:23:35 PM 010                                                                              |
|---------------------------------------------------|--------------|----------------------------------------------------------------------------------------------------------------------|
| Capacities                                        |              | Metric                                                                                                               |
| Working height                                    | h21          | 11.75 m                                                                                                              |
| Platform height                                   | h7           | 9.96 m                                                                                                               |
| Platform capacity                                 | Q            | 454 kg                                                                                                               |
| Max. capacity on the extension deck               |              | 136 kg                                                                                                               |
| Number of people (indoor / outdoor)               |              | 4 / 2                                                                                                                |
| Weight and dimensions                             |              |                                                                                                                      |
| Platform weight*                                  |              | 3857 kg                                                                                                              |
| Platform dimensions (length x width)              | lp / ep      | 2.79 m x 1.60 m                                                                                                      |
| Platform dimensions with extension (length)       |              | 4.31 m                                                                                                               |
| Overall length                                    | l1           | 3.76 m                                                                                                               |
| Overall width                                     | b1           | 1.75 m                                                                                                               |
| Overall height                                    | h17          | 2.59 m                                                                                                               |
| Overall height (stowed)                           | h18          | 1.92 m                                                                                                               |
| Overall length with platform extension            | l15          | 4.81 m                                                                                                               |
| External turning radius                           | Wa3          | 4.60 m                                                                                                               |
| Ground clearance at centre of wheelbase           | m2           | 0.24 m                                                                                                               |
| Wheelbase                                         | v            | 2.29 m                                                                                                               |
| Performances                                      | ,            | 2.25                                                                                                                 |
| Drive speed - stowed                              |              | 5.60 km/h                                                                                                            |
| Drive speed - raised                              |              | 0.40 km/h                                                                                                            |
| Raise speed (laden) / Lower speed (laden)         |              | 42 s / 28 s                                                                                                          |
| Gradeability                                      |              | 30 %                                                                                                                 |
| Max outrigger leveling front uphill / back uphill |              | 5.30 ° / 4.20 °                                                                                                      |
| Max outrigger leveling side to side               |              | 11.70 °                                                                                                              |
| Permissible leveling (front / side)               |              | 3°/2°                                                                                                                |
| Wheels                                            |              | 0 , 2                                                                                                                |
| Tires type                                        |              | Foam-filled                                                                                                          |
| Drive wheels (front / rear)                       |              | 2 / 2                                                                                                                |
| Steering wheels (front / rear)                    |              | 2/0                                                                                                                  |
| Braking wheels (front / rear)                     |              | 2/2                                                                                                                  |
| Engine/Battery                                    |              | - 1 -                                                                                                                |
| Engine brand / model                              |              | Kubota - D1105                                                                                                       |
| Engine norm                                       |              | Tier 4 final                                                                                                         |
| I.C. Engine power rating / Power                  |              | 25 Hp / 18.50 kW                                                                                                     |
| Miscellaneous                                     |              | 20 Hp / 10.00 KH                                                                                                     |
| Ground Pressure                                   |              | 5.44 dan/cm2                                                                                                         |
| Hydraulic tank capacity                           |              | 68.10                                                                                                                |
| Fuel tank                                         |              | 37.90                                                                                                                |
| Sound pressure level (platform work station)      |              | 79 dB                                                                                                                |
| Vibration on hands/arms                           |              | < 2.50 m/s²                                                                                                          |
| Standards compliance                              |              | × 2.30 III/3                                                                                                         |
| This machine is in compliance with:               |              | European directives: 2006/42/EC- Machinery<br>(revised EN280:2013) - 2004/108/EC (EMC) -<br>2006/95/EC (Low voltage) |