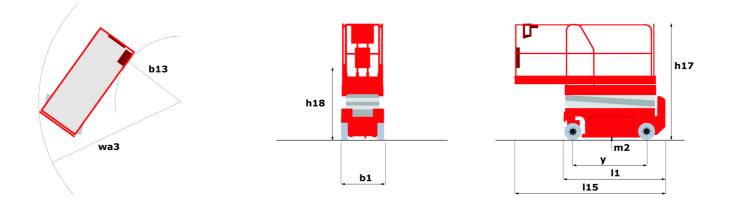

## 120 SC - Dimensional drawing

Technical sheet :

|                                                   | 120 SC Glean | ed on April 25, 2024 at 2:02:52 AM U                                                                                 |
|---------------------------------------------------|--------------|----------------------------------------------------------------------------------------------------------------------|
| Capacities                                        |              | Metric                                                                                                               |
| Working height                                    | h21          | 11.75 m                                                                                                              |
| Platform height                                   | h7           | 9.96 m                                                                                                               |
| Platform capacity                                 | Q            | 454 kg                                                                                                               |
| Jax. capacity on the extension deck               |              | 136 kg                                                                                                               |
| Number of people (indoor / outdoor)               |              | 4 / 2                                                                                                                |
| Weight and dimensions                             |              |                                                                                                                      |
| latform weight*                                   |              | 3857 kg                                                                                                              |
| Patform dimensions (length x width)               | lp / ep      | 2.79 m x 1.60 m                                                                                                      |
| latform dimensions with extension (length)        |              | 4.31 m                                                                                                               |
| Iverall length                                    | 1            | 3.76 m                                                                                                               |
| verall width                                      | b1           | 1.75 m                                                                                                               |
| Iverall height                                    | h17          | 2.59 m                                                                                                               |
| verall height (stowed) **                         | h18          | 1.92 m                                                                                                               |
| Iverall length with platform extension            | 115          | 4.81 m                                                                                                               |
| xternal turning radius                            | Wa3          | 4.60 m                                                                                                               |
| round clearance at centre of wheelbase            | m2           | 0.24 m                                                                                                               |
| /heelbase                                         | y            | 2.29 m                                                                                                               |
| erformances                                       |              |                                                                                                                      |
| rive speed - stowed                               |              | 5.60 km/h                                                                                                            |
| rive speed - raised                               |              | 0.40 km/h                                                                                                            |
| aise speed (laden) / Lower speed (laden)          |              | 42 s / 28 s                                                                                                          |
| radeability                                       |              | 30 %                                                                                                                 |
| lax outrigger leveling front uphill / back uphill |              | 5.30 ° / 4.20 °                                                                                                      |
| lax outrigger leveling side to side               |              | 11.70 °                                                                                                              |
| ermissible leveling (front / side)                |              | 3°/2°                                                                                                                |
| /heels                                            |              |                                                                                                                      |
| ires type                                         |              | Foam-filled                                                                                                          |
| rive wheels (front / rear)                        |              | 2 / 2                                                                                                                |
| teering wheels (front / rear)                     |              | 2 / 0                                                                                                                |
| raking wheels (front / rear)                      |              | 2 / 2                                                                                                                |
| ngine/Battery                                     |              |                                                                                                                      |
| ngine brand / model                               |              | Kubota - D1105                                                                                                       |
| ngine norm                                        |              | Tier 4 final                                                                                                         |
| C. Engine power rating / Power                    |              | 25 Hp / 18.50 kW                                                                                                     |
| liscellaneous                                     |              |                                                                                                                      |
| round Pressure                                    |              | 5.44 dan/cm2                                                                                                         |
| ydraulic tank capacity                            |              | 68.10 l                                                                                                              |
| uel tank                                          |              | 37.90                                                                                                                |
| ound pressure level (platform work station)       |              | 79 dB                                                                                                                |
| ibration on hands/arms                            |              | < 2.50 m/s²                                                                                                          |
| tandards compliance                               |              |                                                                                                                      |
| This machine is in compliance with:               |              | European directives: 2006/42/EC- Machinery<br>(revised EN280:2013) - 2004/108/EC (EMC) -<br>2006/95/EC (Low voltage) |