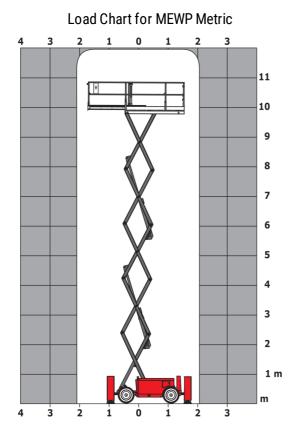

d pressure level (platform work station)       |              | 79 dB                                                                                                                |
| ibration on hands/arms                            |              | < 2.50 m/s²                                                                                                          |
| tandards compliance                               |              |                                                                                                                      |
| This machine is in compliance with:               |              | European directives: 2006/42/EC- Machinery<br>(revised EN280:2013) - 2004/108/EC (EMC) -<br>2006/95/EC (Low voltage) |

\*\* With folded guardrail

## 120 SC - Load chart



## 120 SC - Dimensional drawing



## Equipment

| Standard                                                                    |
|-----------------------------------------------------------------------------|
| 230V Predisposition                                                         |
| 4 wheel drive                                                               |
| Anti-slip platform surface                                                  |
| Audible alarm and illuminated indicator lamp (leveling, overload, lowering) |
| CAN bus technology                                                          |
| Emergency stop button in platform and on frame                              |
| Fixed anti-shearing protection                                              |
| Fold-away guard rails to al