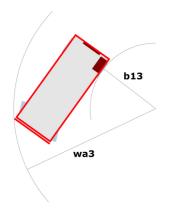

# 120 SC

|                                                   | 120 SC UR                                                                                                      | ated on April 25, 2024 at 5:38:04 PM UTC                                                                             |
|---------------------------------------------------|----------------------------------------------------------------------------------------------------------------|----------------------------------------------------------------------------------------------------------------------|
| Capacities                                        |                                                                                                                | Metric                                                                                                               |
| Working height                                    | h21                                                                                                            | 11.75 m                                                                                                              |
| Platform height                                   | h7                                                                                                             | 9.96 m                                                                                                               |
| Platform capacity                                 | Q                                                                                                              | 454 kg                                                                                                               |
| Max. capacity on the extension deck               |                                                                                                                | 136 kg                                                                                                               |
| Number of people (indoor / outdoor)               |                                                                                                                | 4 / 2                                                                                                                |
| Weight and dimensions                             |                                                                                                                |                                                                                                                      |
| Platform weight*                                  |                                                                                                                | 3857 kg                                                                                                              |
| Platform dimensions (length x width)              | lp / ep                                                                                                        | 2.79 m x 1.60 m                                                                                                      |
| Platform dimensions with extension (length)       |                                                                                                                | 4.31 m                                                                                                               |
| Overall length                                    | l1                                                                                                             | 3.76 m                                                                                                               |
| Overall width                                     | b1                                                                                                             | 1.75 m                                                                                                               |
| Overall height                                    | h17                                                                                                            | 2.59 m                                                                                                               |
| Overall height (stowed) **                        | h18                                                                                                            | 1.92 m                                                                                                               |
| Overall length with platform extension            | 115                                                                                                            | 4.81 m                                                                                                               |
| External turning radius                           | Wa3                                                                                                            | 4.60 m                                                                                                               |
| Ground clearance at centre of wheelbase           | m2                                                                                                             | 0.24 m                                                                                                               |
| Wheelbase                                         | ٧                                                                                                              | 2.29 m                                                                                                               |
| Performances                                      | , and the second se |                                                                                                                      |
| Drive speed - stowed                              |                                                                                                                | 5.60 km/h                                                                                                            |
| Drive speed - raised                              |                                                                                                                | 0.40 km/h                                                                                                            |
| Raise speed (laden) / Lower speed (laden)         |                                                                                                                | 42 s / 28 s                                                                                                          |
| Gradeability                                      |                                                                                                                | 30 %                                                                                                                 |
| Max outrigger leveling front uphill / back uphill |                                                                                                                | 5.30 ° / 4.20 °                                                                                                      |
| Max outrigger leveling side to side               |                                                                                                                | 11.70 °                                                                                                              |
| Permissible leveling (front / side)               |                                                                                                                | 3°/2°                                                                                                                |
| Wheels                                            |                                                                                                                |                                                                                                                      |
| Tires type                                        |                                                                                                                | Foam-filled                                                                                                          |
| Drive wheels (front / rear)                       |                                                                                                                | 2 / 2                                                                                                                |
| Steering wheels (front / rear)                    |                                                                                                                | 2 / 0                                                                                                                |
| Braking wheels (front / rear)                     |                                                                                                                | 2/2                                                                                                                  |
| Engine/Battery                                    |                                                                                                                | ·                                                                                                                    |
| Engine brand / model                              |                                                                                                                | Kubota - D1105                                                                                                       |
| Engine norm                                       |                                                                                                                | Tier 4 final                                                                                                         |
| I.C. Engine power rating / Power                  |                                                                                                                | 25 Hp / 18.50 kW                                                                                                     |
| Miscellaneous                                     |                                                                                                                | - P                                                                                                                  |
| Ground Pressure                                   |                                                                                                                | 5.44 dan/cm2                                                                                                         |
| Hydraulic tank capacity                           |                                                                                                                | 68.10 I                                                                                                              |
| Fuel tank                                         |                                                                                                                | 37.90                                                                                                                |
| Sound pressure level (platform work station)      |                                                                                                                | 79 dB                                                                                                                |
| Vibration on hands/arms                           |                                                                                                                | < 2.50 m/s²                                                                                                          |
| Standards compliance                              |                                                                                                                |                                                                                                                      |
| This machine is in compliance with:               |                                                                                                                | European directives: 2006/42/EC- Machinery<br>(revised EN280:2013) - 2004/108/EC (EMC) -<br>2006/95/EC (Low voltage) |