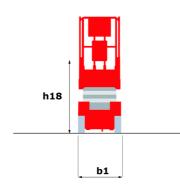

# 120 SC

|                                                   | 120 SC UR                                                                                                      | ated on April 25, 2024 at 5:38:04 PM UTC                                                                             |
|---------------------------------------------------|----------------------------------------------------------------------------------------------------------------|----------------------------------------------------------------------------------------------------------------------|
| Capacities                                        |                                                                                                                | Metric                                                                                                               |
| Working height                                    | h21                                                                                                            | 11.75 m                                                                                                              |
| Platform height                                   | h7                                                                                                             | 9.96 m                                                                                                               |
| Platform capacity                                 | Q                                                                                                              | 454 kg                                                                                                               |
| Max. capacity on the extension deck               |                                                                                                                | 136 kg                                                                                                               |
| Number of people (indoor / outdoor)               |                                                                                                                | 4 / 2                                                                                                                |
| Weight and dimensions                             |                                                                                                                |                                                                                                                      |
| Platform weight*                                  |                                                                                                                | 3857 kg                                                                                                              |
| Platform dimensions (length x width)              | lp / ep                                                                                                        | 2.79 m x 1.60 m                                                                                                      |
| Platform dimensions with extension (length)       |                                                                                                                | 4.31 m                                                                                                               |
| Overall length                                    | l1                                                                                                             | 3.76 m                                                                                                               |
| Overall width                                     | b1                                                                                                             | 1.75 m                                                                                                               |
| Overall height                                    | h17                                                                                                            | 2.59 m                                                                                                               |
| Overall height (stowed) **                        | h18                                                                                                            | 1.92 m                                                                                                               |
| Overall length with platform extension            | 115                                                                                                            | 4.81 m                                                                                                               |
| External turning radius                           | Wa3                                                                                                            | 4.60 m                                                                                                               |
| Ground clearance at centre of wheelbase           | m2                                                                                                             | 0.24 m                                                                                                               |
| Wheelbase                                         | ٧                                                                                                              | 2.29 m                                                                                                               |
| Performances                                      | , and the second se |                                                                                                                      |
| Drive speed - stowed                              |                                                                                                                | 5.60 km/h                                                                                                            |
| Drive speed - raised                              |                                                                                                                | 0.40 km/h                                                                                                            |
| Raise speed (laden) / Lower speed (laden)         |                                                                                                                | 42 s / 28 s                                                                                                          |
| Gradeability                                      |                                                                                                                | 30 %                                                                                                                 |
| Max outrigger leveling front uphill / back uphill |                                                                                                                | 5.30 ° / 4.20 °                                                                                                      |
| Max outrigger leveling side to side               |                                                                                                                | 11.70 °                                                                                                              |
| Permissible leveling (front / side)               |                                                                                                                | 3°/2°                                                                                                                |
| Wheels                                            |                                                                                                                |                                                                                                                      |
| Tires type                                        |                                                                                                                | Foam-filled                                                                                                          |
| Drive wheels (front / rear)                       |                                                                                                                | 2 / 2                                                                                                                |
| Steering wheels (front / rear)                    |                                                                                                                | 2 / 0                                                                                                                |
| Braking wheels (front / rear)                     |                                                                                                                | 2/2                                                                                                                  |
| Engine/Battery                                    |                                                                                                                | ·                                                                                                                    |
| Engine brand / model                              |                                                                                                                | Kubota - D1105                                                                                                       |
| Engine norm                                       |                                                                                                                | Tier 4 final                                                                                                         |
| I.C. Engine power rating / Power                  |                                                                                                                | 25 Hp / 18.50 kW                                                                                                     |
| Miscellaneous                                     |                                                                                                                | - P                                                                                                                  |
| Ground Pressure                                   |                                                                                                                | 5.44 dan/cm2                                                                                                         |
| Hydraulic tank capacity                           |                                                                                                                | 68.10 I                                                                                                              |
| Fuel tank                                         |                                                                                                                | 37.90                                                                                                                |
| Sound pressure level (platform work station)      |                                                                                                                | 79 dB                                                                                                                |
| Vibration on hands/arms                           |                                                                                                                | < 2.50 m/s²                                                                                                          |
| Standards compliance                              |                                                                                                                |                                                                                                                      |
| This machine is in compliance with:               |                                                                                                                | European directives: 2006/42/EC- Machinery<br>(revised EN280:2013) - 2004/108/EC (EMC) -<br>2006/95/EC (Low voltage) |