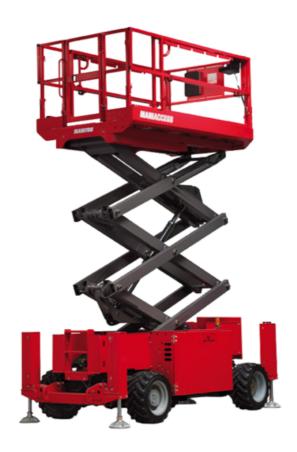

Technical sheet:

# 120 SC

|                                                   | 120 SC UR                                                                                                      | ated on April 25, 2024 at 5:38:04 PM UTC                                                                             |
|---------------------------------------------------|----------------------------------------------------------------------------------------------------------------|----------------------------------------------------------------------------------------------------------------------|
| Capacities                                        |                                                                                                                | Metric                                                                                                               |
| Working height                                    | h21                                                                                                            | 11.75 m                                                                                                              |
| Platform height                                   | h7                                                                                                             | 9.96 m                                                                                                               |
| Platform capacity                                 | Q                                                                                                              | 454 kg                                                                                                               |
| Max. capacity on the extension deck               |                                                                                                                | 136 kg                                                                                                               |
| Number of people (indoor / outdoor)               |                                                                                                                | 4 / 2                                                                                                                |
| Weight and dimensions                             |                                                                                                                |                                                                                                                      |
| Platform weight*                                  |                                                                                                                | 3857 kg                                                                                                              |
| Platform dimensions (length x width)              | lp / ep                                                                                                        | 2.79 m x 1.60 m                                                                                                      |
| Platform dimensions with extension (length)       |                                                                                                                | 4.31 m                                                                                                               |
| Overall length                                    | l1                                                                                                             | 3.76 m                                                                                                               |
| Overall width                                     | b1                                                                                                             | 1.75 m                                                                                                               |
| Overall height                                    | h17                                                                                                            | 2.59 m                                                                                                               |
| Overall height (stowed) **                        | h18                                                                                                            | 1.92 m                                                                                                               |
| Overall length with platform extension            | 115                                                                                                            | 4.81 m                                                                                                               |
| External turning radius                           | Wa3                                                                                                            | 4.60 m                                                                                                               |
| Ground clearance at centre of wheelbase           | m2                                                                                                             | 0.24 m                                                                                                               |
| Wheelbase                                         | ٧                                                                                                              | 2.29 m                                                                                                               |
| Performances                                      | , and the second se |                                                                                                                      |
| Drive speed - stowed                              |                                                                                                                | 5.60 km/h                                                                                                            |
| Drive speed - raised                              |                                                                                                                | 0.40 km/h                                                                                                            |
| Raise speed (laden) / Lower speed (laden)         |                                                                                                                | 42 s / 28 s                                                                                                          |
| Gradeability                                      |                                                                                                                | 30 %                                                                                                                 |
| Max outrigger leveling front uphill / back uphill |                                                                                                                | 5.30 ° / 4.20 °                                                                                                      |
| Max outrigger leveling side to side               |                                                                                                                | 11.70 °                                                                                                              |
| Permissible leveling (front / side)               |                                                                                                                | 3°/2°                                                                                                                |
| Wheels                                            |                                                                                                                |                                                                                                                      |
| Tires type                                        |                                                                                                                | Foam-filled                                                                                                          |
| Drive wheels (front / rear)                       |                                                                                                                | 2 / 2                                                                                                                |
| Steering wheels (front / rear)                    |                                                                                                                | 2 / 0                                                                                                                |
| Braking wheels (front / rear)                     |                                                                                                                | 2/2                                                                                                                  |
| Engine/Battery                                    |                                                                                                                | ·                                                                                                                    |
| Engine brand / model                              |                                                                                                                | Kubota - D1105                                                                                                       |
| Engine norm                                       |                                                                                                                | Tier 4 final                                                                                                         |
| I.C. Engine power rating / Power                  |                                                                                                                | 25 Hp / 18.50 kW                                                                                                     |
| Miscellaneous                                     |                                                                                                                | - P                                                                                                                  |
| Ground Pressure                                   |                                                                                                                | 5.44 dan/cm2                                                                                                         |
| Hydraulic tank capacity                           |                                                                                                                | 68.10 I                                                                                                              |
| Fuel tank                                         |                                                                                                                | 37.90                                                                                                                |
| Sound pressure level (platform work station)      |                                                                                                                | 79 dB                                                                                                                |
| Vibration on hands/arms                           |                                                                                                                | < 2.50 m/s²                                                                                                          |
| Standards compliance                              |                                                                                                                |                                                                                                                      |
| This machine is in compliance with:               |                                                                                                                | European directives: 2006/42/EC- Machinery<br>(revised EN280:2013) - 2004/108/EC (EMC) -<br>2006/95/EC (Low voltage) |