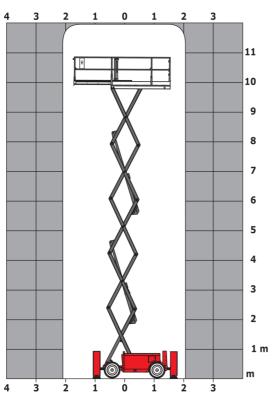

### 120 SC - Dimensional drawing

# 120 SC

|                                                   | 120 SC UR                                                                                                      | ated on April 25, 2024 at 5:38:04 PM UTC                                                                             |
|---------------------------------------------------|----------------------------------------------------------------------------------------------------------------|----------------------------------------------------------------------------------------------------------------------|
| Capacities                                        |                                                                                                                | Metric                                                                                                               |
| Working height                                    | h21                                                                                                            | 11.75 m                                                                                                              |
| Platform height                                   | h7                                                                                                             | 9.96 m                                                                                                               |
| Platform capacity                                 | Q                                                                                                              | 454 kg                                                                                                               |
| Max. capacity on the extension deck               |                                                                                                                | 136 kg                                                                                                               |
| Number of people (indoor / outdoor)               |                                                                                                                | 4 / 2                                                                                                                |
| Weight and dimensions                             |                                                                                                                |                                                                                                                      |
| Platform weight*                                  |                                                                                                                | 3857 kg                                                                                                              |
| Platform dimensions (length x width)              | lp / ep                                                                                                        | 2.79 m x 1.60 m                                                                                                      |
| Platform dimensions with extension (length)       |                                                                                                                | 4.31 m                                                                                                               |
| Overall length                                    | l1                                                                                                             | 3.76 m                                                                                                               |
| Overall width                                     | b1                                                                                                             | 1.75 m                                                                                                               |
| Overall height                                    | h17                                                                                                            | 2.59 m                                                                                                               |
| Overall height (stowed) **                        | h18                                                                                                            | 1.92 m                                                                                                               |
| Overall length with platform extension            | 115                                                                                                            | 4.81 m                                                                                                               |
| External turning radius                           | Wa3                                                                                                            | 4.60 m                                                                                                               |
| Ground clearance at centre of wheelbase           | m2                                                                                                             | 0.24 m                                                                                                               |
| Wheelbase                                         | ٧                                                                                                              | 2.29 m                                                                                                               |
| Performances                                      | , and the second se |                                                                                                                      |
| Drive speed - stowed                              |                                                                                                                | 5.60 km/h                                                                                                            |
| Drive speed - raised                              |                                                                                                                | 0.40 km/h                                                                                                            |
| Raise speed (laden) / Lower speed (laden)         |                                                                                                                | 42 s / 28 s                                                                                                          |
| Gradeability                                      |                                                                                                                | 30 %                                                                                                                 |
| Max outrigger leveling front uphill / back uphill |                                                                                                                | 5.30 ° / 4.20 °                                                                                                      |
| Max outrigger leveling side to side               |                                                                                                                | 11.70 °                                                                                                              |
| Permissible leveling (front / side)               |                                                                                                                | 3°/2°                                                                                                                |
| Wheels                                            |                                                                                                                |                                                                                                                      |
| Tires type                                        |                                                                                                                | Foam-filled                                                                                                          |
| Drive wheels (front / rear)                       |                                                                                                                | 2 / 2                                                                                                                |
| Steering wheels (front / rear)                    |                                                                                                                | 2 / 0                                                                                                                |
| Braking wheels (front / rear)                     |                                                                                                                | 2/2                                                                                                                  |
| Engine/Battery                                    |                                                                                                                | ·                                                                                                                    |
| Engine brand / model                              |                                                                                                                | Kubota - D1105                                                                                                       |
| Engine norm                                       |                                                                                                                | Tier 4 final                                                                                                         |
| I.C. Engine power rating / Power                  |                                                                                                                | 25 Hp / 18.50 kW                                                                                                     |
| Miscellaneous                                     |                                                                                                                | - P                                                                                                                  |
| Ground Pressure                                   |                                                                                                                | 5.44 dan/cm2                                                                                                         |
| Hydraulic tank capacity                           |                                                                                                                | 68.10 I                                                                                                              |
| Fuel tank                                         |                                                                                                                | 37.90                                                                                                                |
| Sound pressure level (platform work station)      |                                                                                                                | 79 dB                                                                                                                |
| Vibration on hands/arms                           |                                                                                                                | < 2.50 m/s²                                                                                                          |
| Standards compliance                              |                                                                                                                |                                                                                                                      |
| This machine is in compliance with:               |                                                                                                                | European directives: 2006/42/EC- Machinery<br>(revised EN280:2013) - 2004/108/EC (EMC) -<br>2006/95/EC (Low voltage) |