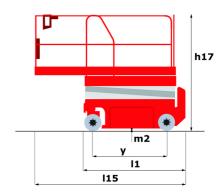

### 120 SC - Dimensional drawing

# 120 SC

|                                                   | 120 SC UR                                                                                                      | ated on April 25, 2024 at 5:38:04 PM UTC                                                                             |
|---------------------------------------------------|----------------------------------------------------------------------------------------------------------------|----------------------------------------------------------------------------------------------------------------------|
| Capacities                                        |                                                                                                                | Metric                                                                                                               |
| Working height                                    | h21                                                                                                            | 11.75 m                                                                                                              |
| Platform height                                   | h7                                                                                                             | 9.96 m                                                                                                               |
| Platform capacity                                 | Q                                                                                                              | 454 kg                                                                                                               |
| Max. capacity on the extension deck               |                                                                                                                | 136 kg                                                                                                               |
| Number of people (indoor / outdoor)               |                                                                                                                | 4 / 2                                                                                                                |
| Weight and dimensions                             |                                                                                                                |                                                                                                                      |
| Platform weight*                                  |                                                                                                                | 3857 kg                                                                                                              |
| Platform dimensions (length x width)              | lp / ep                                                                                                        | 2.79 m x 1.60 m                                                                                                      |
| Platform dimensions with extension (length)       |                                                                                                                | 4.31 m                                                                                                               |
| Overall length                                    | l1                                                                                                             | 3.76 m                                                                                                               |
| Overall width                                     | b1                                                                                                             | 1.75 m                                                                                                               |
| Overall height                                    | h17                                                                                                            | 2.59 m                                                                                                               |
| Overall height (stowed) **                        | h18                                                                                                            | 1.92 m                                                                                                               |
| Overall length with platform extension            | 115                                                                                                            | 4.81 m                                                                                                               |
| External turning radius                           | Wa3                                                                                                            | 4.60 m                                                                                                               |
| Ground clearance at centre of wheelbase           | m2                                                                                                             | 0.24 m                                                                                                               |
| Wheelbase                                         | ٧                                                                                                              | 2.29 m                                                                                                               |
| Performances                                      | , and the second se |                                                                                                                      |
| Drive speed - stowed                              |                                                                                                                | 5.60 km/h                                                                                                            |
| Drive speed - raised                              |                                                                                                                | 0.40 km/h                                                                                                            |
| Raise speed (laden) / Lower speed (laden)         |                                                                                                                | 42 s / 28 s                                                                                                          |
| Gradeability                                      |                                                                                                                | 30 %                                                                                                                 |
| Max outrigger leveling front uphill / back uphill |                                                                                                                | 5.30 ° / 4.20 °                                                                                                      |
| Max outrigger leveling side to side               |                                                                                                                | 11.70 °                                                                                                              |
| Permissible leveling (front / side)               |                                                                                                                | 3°/2°                                                                                                                |
| Wheels                                            |                                                                                                                |                                                                                                                      |
| Tires type                                        |                                                                                                                | Foam-filled                                                                                                          |
| Drive wheels (front / rear)                       |                                                                                                                | 2 / 2                                                                                                                |
| Steering wheels (front / rear)                    |                                                                                                                | 2 / 0                                                                                                                |
| Braking wheels (front / rear)                     |                                                                                                                | 2/2                                                                                                                  |
| Engine/Battery                                    |                                                                                                                | ·                                                                                                                    |
| Engine brand / model                              |                                                                                                                | Kubota - D1105                                                                                                       |
| Engine norm                                       |                                                                                                                | Tier 4 final                                                                                                         |
| I.C. Engine power rating / Power                  |                                                                                                                | 25 Hp / 18.50 kW                                                                                                     |
| Miscellaneous                                     |                                                                                                                | - P                                                                                                                  |
| Ground Pressure                                   |                                                                                                                | 5.44 dan/cm2                                                                                                         |
| Hydraulic tank capacity                           |                                                                                                                | 68.10 I                                                                                                              |
| Fuel tank                                         |                                                                                                                | 37.90                                                                                                                |
| Sound pressure level (platform work station)      |                                                                                                                | 79 dB                                                                                                                |
| Vibration on hands/arms                           |                                                                                                                | < 2.50 m/s²                                                                                                          |
| Standards compliance                              |                                                                                                                |                                                                                                                      |
| This machine is in compliance with:               |                                                                                                                | European directives: 2006/42/EC- Machinery<br>(revised EN280:2013) - 2004/108/EC (EMC) -<br>2006/95/EC (Low voltage) |