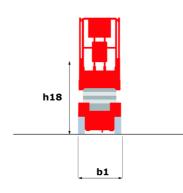

### 120 SC - Dimensional drawing

# 120 SC

|                                                   | <b>1205C</b> Cre | eated on April 23, 2024 at 3:50:02 PM UTC                                                                            |
|---------------------------------------------------|------------------|----------------------------------------------------------------------------------------------------------------------|
| Capacities                                        |                  | Metric                                                                                                               |
| Working height                                    | h21              | 11.75 m                                                                                                              |
| Platform height                                   | h7               | 9.96 m                                                                                                               |
| Platform capacity                                 | Q                | 454 kg                                                                                                               |
| Max. capacity on the extension deck               |                  | 136 kg                                                                                                               |
| Number of people (indoor / outdoor)               |                  | 4 / 2                                                                                                                |
| Weight and dimensions                             |                  |                                                                                                                      |
| Platform weight*                                  |                  | 3857 kg                                                                                                              |
| Platform dimensions (length x width)              | lp / ep          | 2.79 m x 1.60 m                                                                                                      |
| Platform dimensions with extension (length)       |                  | 4.31 m                                                                                                               |
| Overall length                                    | l1               | 3.76 m                                                                                                               |
| Overall width                                     | b1               | 1.75 m                                                                                                               |
| Overall height                                    | h17              | 2.59 m                                                                                                               |
| Overall height (stowed) **                        | h18              | 1.92 m                                                                                                               |
| Overall length with platform extension            | I15              | 4.81 m                                                                                                               |
| External turning radius                           | Wa3              | 4.60 m                                                                                                               |
| Ground clearance at centre of wheelbase           | m2               | 0.24 m                                                                                                               |
| Wheelbase                                         | у                | 2.29 m                                                                                                               |
| Performances                                      |                  |                                                                                                                      |
| Drive speed - stowed                              |                  | 5.60 km/h                                                                                                            |
| Drive speed - raised                              |                  | 0.40 km/h                                                                                                            |
| Raise speed (laden) / Lower speed (laden)         |                  | 42 s / 28 s                                                                                                          |
| Gradeability                                      |                  | 30 %                                                                                                                 |
| Max outrigger leveling front uphill / back uphill |                  | 5.30 ° / 4.20 °                                                                                                      |
| Max outrigger leveling side to side               |                  | 11.70 °                                                                                                              |
| Permissible leveling (front / side)               |                  | 3°/2°                                                                                                                |
| Wheels                                            |                  |                                                                                                                      |
| Tires type                                        |                  | Foam-filled                                                                                                          |
| Drive wheels (front / rear)                       |                  | 2/2                                                                                                                  |
| Steering wheels (front / rear)                    |                  | 2 / 0                                                                                                                |
| Braking wheels (front / rear)                     |                  | 2/2                                                                                                                  |
| Engine/Battery                                    |                  |                                                                                                                      |
| Engine brand / model                              |                  | Kubota - D1105                                                                                                       |
| Engine norm                                       |                  | Tier 4 final                                                                                                         |
| I.C. Engine power rating / Power                  |                  | 25 Hp / 18.50 kW                                                                                                     |
| Miscellaneous                                     |                  |                                                                                                                      |
| Ground Pressure                                   |                  | 5.44 dan/cm2                                                                                                         |
| Hydraulic tank capacity                           |                  | 68.10 l                                                                                                              |
| Fuel tank                                         |                  | 37.90 l                                                                                                              |
| Sound pressure level (platform work station)      |                  | 79 dB                                                                                                                |
| Vibration on hands/arms                           |                  | < 2.50 m/s²                                                                                                          |
| Standards compliance                              |                  |                                                                                                                      |
| This machine is in compliance with:               |                  | European directives: 2006/42/EC- Machinery<br>(revised EN280:2013) - 2004/108/EC (EMC) -<br>2006/95/EC (Low voltage) |