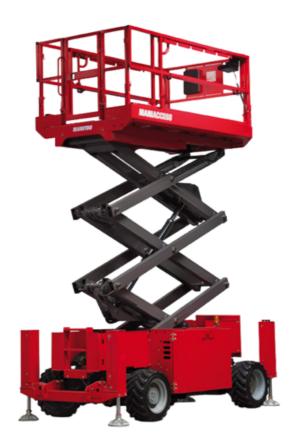

Technical sheet:

# 120 SC

|                                                   | <b>1205C</b> Cre | eated on April 23, 2024 at 3:50:02 PM UTC                                                                            |
|---------------------------------------------------|------------------|----------------------------------------------------------------------------------------------------------------------|
| Capacities                                        |                  | Metric                                                                                                               |
| Working height                                    | h21              | 11.75 m                                                                                                              |
| Platform height                                   | h7               | 9.96 m                                                                                                               |
| Platform capacity                                 | Q                | 454 kg                                                                                                               |
| Max. capacity on the extension deck               |                  | 136 kg                                                                                                               |
| Number of people (indoor / outdoor)               |                  | 4 / 2                                                                                                                |
| Weight and dimensions                             |                  |                                                                                                                      |
| Platform weight*                                  |                  | 3857 kg                                                                                                              |
| Platform dimensions (length x width)              | lp / ep          | 2.79 m x 1.60 m                                                                                                      |
| Platform dimensions with extension (length)       |                  | 4.31 m                                                                                                               |
| Overall length                                    | l1               | 3.76 m                                                                                                               |
| Overall width                                     | b1               | 1.75 m                                                                                                               |
| Overall height                                    | h17              | 2.59 m                                                                                                               |
| Overall height (stowed) **                        | h18              | 1.92 m                                                                                                               |
| Overall length with platform extension            | I15              | 4.81 m                                                                                                               |
| External turning radius                           | Wa3              | 4.60 m                                                                                                               |
| Ground clearance at centre of wheelbase           | m2               | 0.24 m                                                                                                               |
| Wheelbase                                         | у                | 2.29 m                                                                                                               |
| Performances                                      |                  |                                                                                                                      |
| Drive speed - stowed                              |                  | 5.60 km/h                                                                                                            |
| Drive speed - raised                              |                  | 0.40 km/h                                                                                                            |
| Raise speed (laden) / Lower speed (laden)         |                  | 42 s / 28 s                                                                                                          |
| Gradeability                                      |                  | 30 %                                                                                                                 |
| Max outrigger leveling front uphill / back uphill |                  | 5.30 ° / 4.20 °                                                                                                      |
| Max outrigger leveling side to side               |                  | 11.70 °                                                                                                              |
| Permissible leveling (front / side)               |                  | 3°/2°                                                                                                                |
| Wheels                                            |                  |                                                                                                                      |
| Tires type                                        |                  | Foam-filled                                                                                                          |
| Drive wheels (front / rear)                       |                  | 2/2                                                                                                                  |
| Steering wheels (front / rear)                    |                  | 2 / 0                                                                                                                |
| Braking wheels (front / rear)                     |                  | 2/2                                                                                                                  |
| Engine/Battery                                    |                  |                                                                                                                      |
| Engine brand / model                              |                  | Kubota - D1105                                                                                                       |
| Engine norm                                       |                  | Tier 4 final                                                                                                         |
| I.C. Engine power rating / Power                  |                  | 25 Hp / 18.50 kW                                                                                                     |
| Miscellaneous                                     |                  |                                                                                                                      |
| Ground Pressure                                   |                  | 5.44 dan/cm2                                                                                                         |
| Hydraulic tank capacity                           |                  | 68.10 l                                                                                                              |
| Fuel tank                                         |                  | 37.90 l                                                                                                              |
| Sound pressure level (platform work station)      |                  | 79 dB                                                                                                                |
| Vibration on hands/arms                           |                  | < 2.50 m/s²                                                                                                          |
| Standards compliance                              |                  |                                                                                                                      |
| This machine is in compliance with:               |                  | European directives: 2006/42/EC- Machinery<br>(revised EN280:2013) - 2004/108/EC (EMC) -<br>2006/95/EC (Low voltage) |