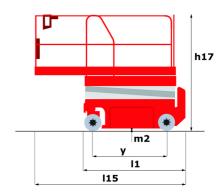

### 120 SC - Dimensional drawing

# 120 SC

|                                                   | <b>1205C</b> Cre | eated on April 23, 2024 at 3:50:02 PM UTC                                                                            |
|---------------------------------------------------|------------------|----------------------------------------------------------------------------------------------------------------------|
| Capacities                                        |                  | Metric                                                                                                               |
| Working height                                    | h21              | 11.75 m                                                                                                              |
| Platform height                                   | h7               | 9.96 m                                                                                                               |
| Platform capacity                                 | Q                | 454 kg                                                                                                               |
| Max. capacity on the extension deck               |                  | 136 kg                                                                                                               |
| Number of people (indoor / outdoor)               |                  | 4 / 2                                                                                                                |
| Weight and dimensions                             |                  |                                                                                                                      |
| Platform weight*                                  |                  | 3857 kg                                                                                                              |
| Platform dimensions (length x width)              | lp / ep          | 2.79 m x 1.60 m                                                                                                      |
| Platform dimensions with extension (length)       |                  | 4.31 m                                                                                                               |
| Overall length                                    | l1               | 3.76 m                                                                                                               |
| Overall width                                     | b1               | 1.75 m                                                                                                               |
| Overall height                                    | h17              | 2.59 m                                                                                                               |
| Overall height (stowed) **                        | h18              | 1.92 m                                                                                                               |
| Overall length with platform extension            | I15              | 4.81 m                                                                                                               |
| External turning radius                           | Wa3              | 4.60 m                                                                                                               |
| Ground clearance at centre of wheelbase           | m2               | 0.24 m                                                                                                               |
| Wheelbase                                         | у                | 2.29 m                                                                                                               |
| Performances                                      |                  |                                                                                                                      |
| Drive speed - stowed                              |                  | 5.60 km/h                                                                                                            |
| Drive speed - raised                              |                  | 0.40 km/h                                                                                                            |
| Raise speed (laden) / Lower speed (laden)         |                  | 42 s / 28 s                                                                                                          |
| Gradeability                                      |                  | 30 %                                                                                                                 |
| Max outrigger leveling front uphill / back uphill |                  | 5.30 ° / 4.20 °                                                                                                      |
| Max outrigger leveling side to side               |                  | 11.70 °                                                                                                              |
| Permissible leveling (front / side)               |                  | 3°/2°                                                                                                                |
| Wheels                                            |                  |                                                                                                                      |
| Tires type                                        |                  | Foam-filled                                                                                                          |
| Drive wheels (front / rear)                       |                  | 2/2                                                                                                                  |
| Steering wheels (front / rear)                    |                  | 2 / 0                                                                                                                |
| Braking wheels (front / rear)                     |                  | 2/2                                                                                                                  |
| Engine/Battery                                    |                  |                                                                                                                      |
| Engine brand / model                              |                  | Kubota - D1105                                                                                                       |
| Engine norm                                       |                  | Tier 4 final                                                                                                         |
| I.C. Engine power rating / Power                  |                  | 25 Hp / 18.50 kW                                                                                                     |
| Miscellaneous                                     |                  |                                                                                                                      |
| Ground Pressure                                   |                  | 5.44 dan/cm2                                                                                                         |
| Hydraulic tank capacity                           |                  | 68.10 l                                                                                                              |
| Fuel tank                                         |                  | 37.90 l                                                                                                              |
| Sound pressure level (platform work station)      |                  | 79 dB                                                                                                                |
| Vibration on hands/arms                           |                  | < 2.50 m/s²                                                                                                          |
| Standards compliance                              |                  |                                                                                                                      |
| This machine is in compliance with:               |                  | European directives: 2006/42/EC- Machinery<br>(revised EN280:2013) - 2004/108/EC (EMC) -<br>2006/95/EC (Low voltage) |