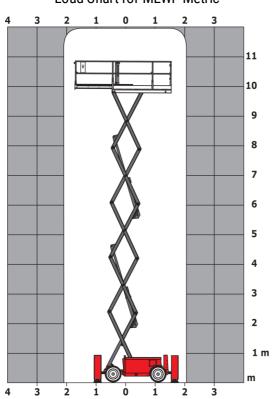

| 79 dB                                                                                                                |
| Vibration on hands/arms                           |                  | < 2.50 m/s²                                                                                                          |
| Standards compliance                              |                  |                                                                                                                      |
| This machine is in compliance with:               |                  | European directives: 2006/42/EC- Machinery<br>(revised EN280:2013) - 2004/108/EC (EMC) -<br>2006/95/EC (Low voltage) |

<sup>\*\*</sup> With folded guardrail

### 120 SC - Load chart

#### Load Chart for MEWP Metric



### 120 SC - Dimensional drawing







## **Equipment**

| Standard                                                                    |
|-----------------------------------------------------------------------------|
| 230V Predisposition                                                         |
| 4 wheel drive                                                               |
| Anti-slip platform surface                                                  |
| Audible alarm and illuminated indicator lamp (leveling, overload, lowering) |
| CAN bus technology                                                          |
| Emergency stop button in platform and on frame                              |
| Fixed anti-shearing protection                                              |
| Fold-away guard ra