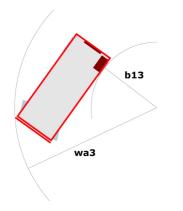

### 120 SC - Dimensional drawing

# 120 SC

|                                                   | <b>1205C</b> Cre | eated on April 23, 2024 at 3:50:02 PM UTC                                                                            |
|---------------------------------------------------|------------------|----------------------------------------------------------------------------------------------------------------------|
| Capacities                                        |                  | Metric                                                                                                               |
| Working height                                    | h21              | 11.75 m                                                                                                              |
| Platform height                                   | h7               | 9.96 m                                                                                                               |
| Platform capacity                                 | Q                | 454 kg                                                                                                               |
| Max. capacity on the extension deck               |                  | 136 kg                                                                                                               |
| Number of people (indoor / outdoor)               |                  | 4 / 2                                                                                                                |
| Weight and dimensions                             |                  |                                                                                                                      |
| Platform weight*                                  |                  | 3857 kg                                                                                                              |
| Platform dimensions (length x width)              | lp / ep          | 2.79 m x 1.60 m                                                                                                      |
| Platform dimensions with extension (length)       |                  | 4.31 m                                                                                                               |
| Overall length                                    | l1               | 3.76 m                                                                                                               |
| Overall width                                     | b1               | 1.75 m                                                                                                               |
| Overall height                                    | h17              | 2.59 m                                                                                                               |
| Overall height (stowed) **                        | h18              | 1.92 m                                                                                                               |
| Overall length with platform extension            | I15              | 4.81 m                                                                                                               |
| External turning radius                           | Wa3              | 4.60 m                                                                                                               |
| Ground clearance at centre of wheelbase           | m2               | 0.24 m                                                                                                               |
| Wheelbase                                         | у                | 2.29 m                                                                                                               |
| Performances                                      |                  |                                                                                                                      |
| Drive speed - stowed                              |                  | 5.60 km/h                                                                                                            |
| Drive speed - raised                              |                  | 0.40 km/h                                                                                                            |
| Raise speed (laden) / Lower speed (laden)         |                  | 42 s / 28 s                                                                                                          |
| Gradeability                                      |                  | 30 %                                                                                                                 |
| Max outrigger leveling front uphill / back uphill |                  | 5.30 ° / 4.20 °                                                                                                      |
| Max outrigger leveling side to side               |                  | 11.70 °                                                                                                              |
| Permissible leveling (front / side)               |                  | 3°/2°                                                                                                                |
| Wheels                                            |                  |                                                                                                                      |
| Tires type                                        |                  | Foam-filled                                                                                                          |
| Drive wheels (front / rear)                       |                  | 2/2                                                                                                                  |
| Steering wheels (front / rear)                    |                  | 2 / 0                                                                                                                |
| Braking wheels (front / rear)                     |                  | 2/2                                                                                                                  |
| Engine/Battery                                    |                  |                                                                                                                      |
| Engine brand / model                              |                  | Kubota - D1105                                                                                                       |
| Engine norm                                       |                  | Tier 4 final                                                                                                         |
| I.C. Engine power rating / Power                  |                  | 25 Hp / 18.50 kW                                                                                                     |
| Miscellaneous                                     |                  |                                                                                                                      |
| Ground Pressure                                   |                  | 5.44 dan/cm2                                                                                                         |
| Hydraulic tank capacity                           |                  | 68.10 l                                                                                                              |
| Fuel tank                                         |                  | 37.90 l                                                                                                              |
| Sound pressure level (platform work station)      |                  | 79 dB                                                                                                                |
| Vibration on hands/arms                           |                  | < 2.50 m/s²                                                                                                          |
| Standards compliance                              |                  |                                                                                                                      |
| This machine is in compliance with:               |                  | European directives: 2006/42/EC- Machinery<br>(revised EN280:2013) - 2004/108/EC (EMC) -<br>2006/95/EC (Low voltage) |