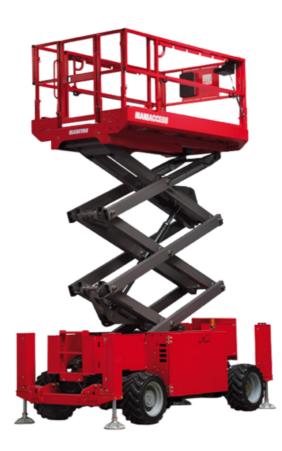

Technical sheet :

|                                                  | <b>120 sc</b> Crea | ated on April 26, 2024 at 3:52:43 AM U                                                                               |
|--------------------------------------------------|--------------------|----------------------------------------------------------------------------------------------------------------------|
| Capacities                                       |                    | Metric                                                                                                               |
| Working height                                   | h21                | 11.75 m                                                                                                              |
| Platform height                                  | h7                 | 9.96 m                                                                                                               |
| Platform capacity                                | Q                  | 454 kg                                                                                                               |
| Max. capacity on the extension deck              |                    | 136 kg                                                                                                               |
| Number of people (indoor / outdoor)              |                    | 4 / 2                                                                                                                |
| Neight and dimensions                            |                    |                                                                                                                      |
| latform weight*                                  |                    | 3857 kg                                                                                                              |
| latform dimensions (length x width)              | lp / ep            | 2.79 m x 1.60 m                                                                                                      |
| latform dimensions with extension (length)       |                    | 4.31 m                                                                                                               |
| verall length                                    | 1                  | 3.76 m                                                                                                               |
| verall width                                     | b1                 | 1.75 m                                                                                                               |
| Iverall height                                   | h17                | 2.59 m                                                                                                               |
| verall height (stowed) **                        | h18                | 1.92 m                                                                                                               |
| verall length with platform extension            | 115                | 4.81 m                                                                                                               |
| xternal turning radius                           | Wa3                | 4.60 m                                                                                                               |
| round clearance at centre of wheelbase           | m2                 | 0.24 m                                                                                                               |
| /heelbase                                        | у                  | 2.29 m                                                                                                               |
| erformances                                      |                    |                                                                                                                      |
| rive speed - stowed                              |                    | 5.60 km/h                                                                                                            |
| rive speed - raised                              |                    | 0.40 km/h                                                                                                            |
| aise speed (laden) / Lower speed (laden)         |                    | 42 s / 28 s                                                                                                          |
| radeability                                      |                    | 30 %                                                                                                                 |
| ax outrigger leveling front uphill / back uphill |                    | 5.30 ° / 4.20 °                                                                                                      |
| ax outrigger leveling side to side               |                    | 11.70 °                                                                                                              |
| ermissible leveling (front / side)               |                    | 3 ° / 2 °                                                                                                            |
| /heels                                           |                    |                                                                                                                      |
| ires type                                        |                    | Foam-filled                                                                                                          |
| rive wheels (front / rear)                       |                    | 2 / 2                                                                                                                |
| teering wheels (front / rear)                    |                    | 2 / 0                                                                                                                |
| raking wheels (front / rear)                     |                    | 2 / 2                                                                                                                |
| ngine/Battery                                    |                    |                                                                                                                      |
| ngine brand / model                              |                    | Kubota - D1105                                                                                                       |
| ngine norm                                       |                    | Tier 4 final                                                                                                         |
| C. Engine power rating / Power                   |                    | 25 Hp / 18.50 kW                                                                                                     |
| iscellaneous                                     |                    |                                                                                                                      |
| round Pressure                                   |                    | 5.44 dan/cm2                                                                                                         |
| ydraulic tank capacity                           |                    | 68.10 I                                                                                                              |
| lel tank                                         |                    | 37.90                                                                                                                |
| ound pressure level (platform work station)      |                    | 79 dB                                                                                                                |
| ibration on hands/arms                           |                    | < 2.50 m/s²                                                                                                          |
| Standards compliance                             |                    |                                                                                                                      |
| This machine is in compliance with:              |                    | European directives: 2006/42/EC- Machinery<br>(revised EN280:2013) - 2004/108/EC (EMC) -<br>2006/95/EC (Low voltage) |