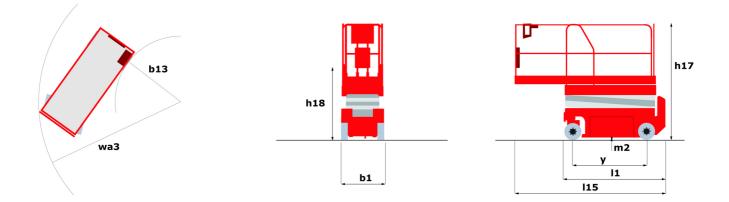

## 120 SC - Dimensional drawing

Technical sheet :

|                                                  | <b>120 sc</b> Crea | ated on April 26, 2024 at 3:52:43 AM U                                                                               |
|--------------------------------------------------|--------------------|----------------------------------------------------------------------------------------------------------------------|
| Capacities                                       |                    | Metric                                                                                                               |
| Working height                                   | h21                | 11.75 m                                                                                                              |
| Platform height                                  | h7                 | 9.96 m                                                                                                               |
| Platform capacity                                | Q                  | 454 kg                                                                                                               |
| Max. capacity on the extension deck              |                    | 136 kg                                                                                                               |
| Number of people (indoor / outdoor)              |                    | 4 / 2                                                                                                                |
| Neight and dimensions                            |                    |                                                                                                                      |
| latform weight*                                  |                    | 3857 kg                                                                                                              |
| latform dimensions (length x width)              | lp / ep            | 2.79 m x 1.60 m                                                                                                      |
| latform dimensions with extension (length)       |                    | 4.31 m                                                                                                               |
| verall length                                    | 1                  | 3.76 m                                                                                                               |
| verall width                                     | b1                 | 1.75 m                                                                                                               |
| Iverall height                                   | h17                | 2.59 m                                                                                                               |
| verall height (stowed) **                        | h18                | 1.92 m                                                                                                               |
| verall length with platform extension            | 115                | 4.81 m                                                                                                               |
| xternal turning radius                           | Wa3                | 4.60 m                                                                                                               |
| round clearance at centre of wheelbase           | m2                 | 0.24 m                                                                                                               |
| /heelbase                                        | у                  | 2.29 m                                                                                                               |
| erformances                                      |                    |                                                                                                                      |
| rive speed - stowed                              |                    | 5.60 km/h                                                                                                            |
| rive speed - raised                              |                    | 0.40 km/h                                                                                                            |
| aise speed (laden) / Lower speed (laden)         |                    | 42 s / 28 s                                                                                                          |
| radeability                                      |                    | 30 %                                                                                                                 |
| ax outrigger leveling front uphill / back uphill |                    | 5.30 ° / 4.20 °                                                                                                      |
| ax outrigger leveling side to side               |                    | 11.70 °                                                                                                              |
| ermissible leveling (front / side)               |                    | 3 ° / 2 °                                                                                                            |
| /heels                                           |                    |                                                                                                                      |
| ires type                                        |                    | Foam-filled                                                                                                          |
| rive wheels (front / rear)                       |                    | 2 / 2                                                                                                                |
| teering wheels (front / rear)                    |                    | 2 / 0                                                                                                                |
| raking wheels (front / rear)                     |                    | 2 / 2                                                                                                                |
| ngine/Battery                                    |                    |                                                                                                                      |
| ngine brand / model                              |                    | Kubota - D1105                                                                                                       |
| ngine norm                                       |                    | Tier 4 final                                                                                                         |
| C. Engine power rating / Power                   |                    | 25 Hp / 18.50 kW                                                                                                     |
| iscellaneous                                     |                    |                                                                                                                      |
| round Pressure                                   |                    | 5.44 dan/cm2                                                                                                         |
| ydraulic tank capacity                           |                    | 68.10 I                                                                                                              |
| lel tank                                         |                    | 37.90                                                                                                                |
| ound pressure level (platform work station)      |                    | 79 dB                                                                                                                |
| ibration on hands/arms                           |                    | < 2.50 m/s²                                                                                                          |
| Standards compliance                             |                    |                                                                                                                      |
| This machine is in compliance with:              |                    | European directives: 2006/42/EC- Machinery<br>(revised EN280:2013) - 2004/108/EC (EMC) -<br>2006/95/EC (Low voltage) |