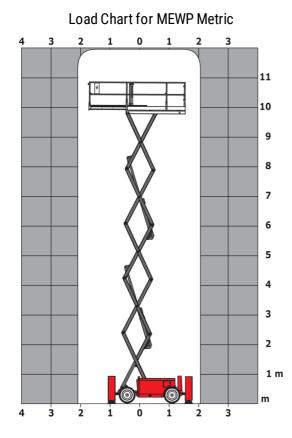

atform work station)      |                    | 79 dB                                                                                                                |
| ibration on hands/arms                           |                    | < 2.50 m/s²                                                                                                          |
| Standards compliance                             |                    |                                                                                                                      |
| This machine is in compliance with:              |                    | European directives: 2006/42/EC- Machinery<br>(revised EN280:2013) - 2004/108/EC (EMC) -<br>2006/95/EC (Low voltage) |

\*\* With folded guardrail

## 120 SC - Load chart



## 120 SC - Dimensional drawing



## Equipment

| Standard                                                                    |
|-----------------------------------------------------------------------------|
| 230V Predisposition                                                         |
| 4 wheel drive                                                               |
| Anti-slip platform surface                                                  |
| Audible alarm and illuminated indicator lamp (leveling, overload, lowering) |
| CAN bus technology                                                          |
| Emergency stop button in platform and on frame                              |
| Fixed anti-shearing protection                                              |
| Fold-away guard rails to al