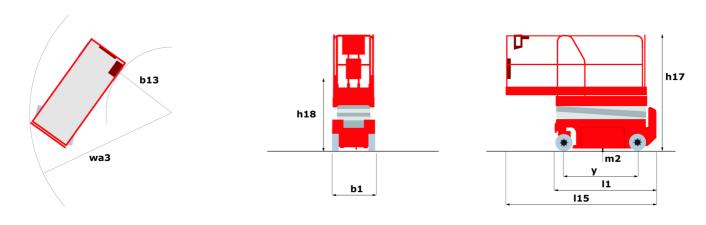

### 120 SC - Dimensional drawing

# 120 SC

|                                                   | <b>120 SC</b> Cr | eated on May 4, 2024 at 2:26:42 AM UT(                                                                               |
|---------------------------------------------------|------------------|----------------------------------------------------------------------------------------------------------------------|
| Capacities                                        |                  | Metric                                                                                                               |
| Working height                                    | h21              | 11.75 m                                                                                                              |
| Platform height                                   | h7               | 9.96 m                                                                                                               |
| Platform capacity                                 | Q                | 454 kg                                                                                                               |
| Max. capacity on the extension deck               |                  | 136 kg                                                                                                               |
| Number of people (indoor / outdoor)               |                  | 4 / 2                                                                                                                |
| Weight and dimensions                             |                  |                                                                                                                      |
| Platform weight*                                  |                  | 3857 kg                                                                                                              |
| Platform dimensions (length x width)              | lp / ep          | 2.79 m x 1.60 m                                                                                                      |
| Platform dimensions with extension (length)       |                  | 4.31 m                                                                                                               |
| Overall length                                    | l1               | 3.76 m                                                                                                               |
| Overall width                                     | b1               | 1.75 m                                                                                                               |
| Overall height                                    | h17              | 2.59 m                                                                                                               |
| Overall height (stowed)                           | h18              | 1.92 m                                                                                                               |
| Overall length with platform extension            | l15              | 4.81 m                                                                                                               |
| External turning radius                           | Wa3              | 4.60 m                                                                                                               |
| Ground clearance at centre of wheelbase           | m2               | 0.24 m                                                                                                               |
| Wheelbase                                         | y                | 2.29 m                                                                                                               |
| Performances                                      |                  |                                                                                                                      |
| Drive speed - stowed                              |                  | 5.60 km/h                                                                                                            |
| Drive speed - raised                              |                  | 0.40 km/h                                                                                                            |
| Raise speed (laden) / Lower speed (laden)         |                  | 42 s / 28 s                                                                                                          |
| Gradeability                                      |                  | 30 %                                                                                                                 |
| Max outrigger leveling front uphill / back uphill |                  | 5.30 ° / 4.20 °                                                                                                      |
| Max outrigger leveling side to side               |                  | 11.70 °                                                                                                              |
| Permissible leveling (front / side)               |                  | 3°/2°                                                                                                                |
| Wheels                                            |                  |                                                                                                                      |
| Tires type                                        |                  | Foam-filled                                                                                                          |
| Drive wheels (front / rear)                       |                  | 2/2                                                                                                                  |
| Steering wheels (front / rear)                    |                  | 2/0                                                                                                                  |
| Braking wheels (front / rear)                     |                  | 2/2                                                                                                                  |
| Engine/Battery                                    |                  |                                                                                                                      |
| Engine brand / model                              |                  | Kubota - D1105                                                                                                       |
| Engine norm                                       |                  | Tier 4 final                                                                                                         |
| I.C. Engine power rating / Power                  |                  | 25 Hp / 18.50 kW                                                                                                     |
| Miscellaneous                                     |                  |                                                                                                                      |
| Ground Pressure                                   |                  | 5.44 dan/cm2                                                                                                         |
| Hydraulic tank capacity                           |                  | 68.10 I                                                                                                              |
| Fuel tank                                         |                  | 37.90 l                                                                                                              |
| Sound pressure level (platform work station)      |                  | 79 dB                                                                                                                |
| Vibration on hands/arms                           |                  | < 2.50 m/s²                                                                                                          |
| Standards compliance                              |                  |                                                                                                                      |
| This machine is in compliance with:               |                  | European directives: 2006/42/EC- Machinery<br>(revised EN280:2013) - 2004/108/EC (EMC) -<br>2006/95/EC (Low voltage) |