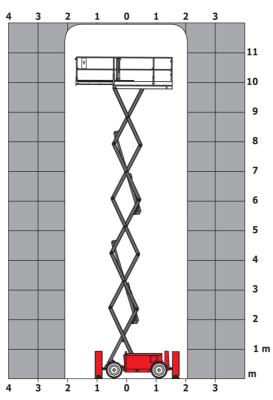

| 79 dB                                                                                                                |
| Vibration on hands/arms                           |                  | < 2.50 m/s²                                                                                                          |
| Standards compliance                              |                  |                                                                                                                      |
| This machine is in compliance with:               |                  | European directives: 2006/42/EC- Machinery<br>(revised EN280:2013) - 2004/108/EC (EMC) -<br>2006/95/EC (Low voltage) |

<sup>\*\*</sup> With folded guardrail

#### 120 SC - Load chart

#### Load Chart for MEWP Metric



### 120 SC - Dimensional drawing



## **Equipment**

| Standard                                                                    |  |
|-----------------------------------------------------------------------------|--|
| 230V Predisposition                                                         |  |
| 4 wheel drive                                                               |  |
| Anti-slip platform surface                                                  |  |
| Audible alarm and illuminated indicator lamp (leveling, overload, lowering) |  |
| CAN bus technology                                                          |  |
| Emergency stop button in platform and on frame                              |  |
| Fixed anti-shearing protection                                              |