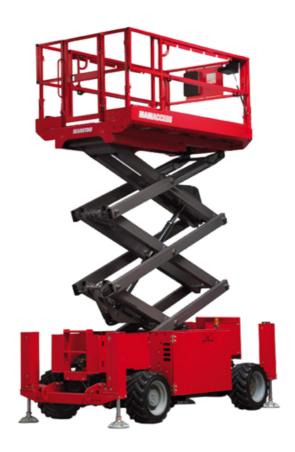

# 120 SC

|                                                   | <b>120 SC</b> Cr | eated on May 4, 2024 at 2:26:42 AM UT(                                                                               |
|---------------------------------------------------|------------------|----------------------------------------------------------------------------------------------------------------------|
| Capacities                                        |                  | Metric                                                                                                               |
| Working height                                    | h21              | 11.75 m                                                                                                              |
| Platform height                                   | h7               | 9.96 m                                                                                                               |
| Platform capacity                                 | Q                | 454 kg                                                                                                               |
| Max. capacity on the extension deck               |                  | 136 kg                                                                                                               |
| Number of people (indoor / outdoor)               |                  | 4 / 2                                                                                                                |
| Weight and dimensions                             |                  |                                                                                                                      |
| Platform weight*                                  |                  | 3857 kg                                                                                                              |
| Platform dimensions (length x width)              | lp / ep          | 2.79 m x 1.60 m                                                                                                      |
| Platform dimensions with extension (length)       |                  | 4.31 m                                                                                                               |
| Overall length                                    | l1               | 3.76 m                                                                                                               |
| Overall width                                     | b1               | 1.75 m                                                                                                               |
| Overall height                                    | h17              | 2.59 m                                                                                                               |
| Overall height (stowed)                           | h18              | 1.92 m                                                                                                               |
| Overall length with platform extension            | l15              | 4.81 m                                                                                                               |
| External turning radius                           | Wa3              | 4.60 m                                                                                                               |
| Ground clearance at centre of wheelbase           | m2               | 0.24 m                                                                                                               |
| Wheelbase                                         | y                | 2.29 m                                                                                                               |
| Performances                                      |                  |                                                                                                                      |
| Drive speed - stowed                              |                  | 5.60 km/h                                                                                                            |
| Drive speed - raised                              |                  | 0.40 km/h                                                                                                            |
| Raise speed (laden) / Lower speed (laden)         |                  | 42 s / 28 s                                                                                                          |
| Gradeability                                      |                  | 30 %                                                                                                                 |
| Max outrigger leveling front uphill / back uphill |                  | 5.30 ° / 4.20 °                                                                                                      |
| Max outrigger leveling side to side               |                  | 11.70 °                                                                                                              |
| Permissible leveling (front / side)               |                  | 3°/2°                                                                                                                |
| Wheels                                            |                  |                                                                                                                      |
| Tires type                                        |                  | Foam-filled                                                                                                          |
| Drive wheels (front / rear)                       |                  | 2/2                                                                                                                  |
| Steering wheels (front / rear)                    |                  | 2/0                                                                                                                  |
| Braking wheels (front / rear)                     |                  | 2/2                                                                                                                  |
| Engine/Battery                                    |                  |                                                                                                                      |
| Engine brand / model                              |                  | Kubota - D1105                                                                                                       |
| Engine norm                                       |                  | Tier 4 final                                                                                                         |
| I.C. Engine power rating / Power                  |                  | 25 Hp / 18.50 kW                                                                                                     |
| Miscellaneous                                     |                  |                                                                                                                      |
| Ground Pressure                                   |                  | 5.44 dan/cm2                                                                                                         |
| Hydraulic tank capacity                           |                  | 68.10 I                                                                                                              |
| Fuel tank                                         |                  | 37.90 l                                                                                                              |
| Sound pressure level (platform work station)      |                  | 79 dB                                                                                                                |
| Vibration on hands/arms                           |                  | < 2.50 m/s²                                                                                                          |
| Standards compliance                              |                  |                                                                                                                      |
| This machine is in compliance with:               |                  | European directives: 2006/42/EC- Machinery<br>(revised EN280:2013) - 2004/108/EC (EMC) -<br>2006/95/EC (Low voltage) |