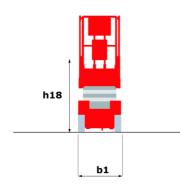

### 120 SC - Dimensional drawing

# 120 SC

|                                                   | <b>120 SC</b> Cr | eated on April 25, 2024 at 7:34:13 AM UT                                                                             |
|---------------------------------------------------|------------------|----------------------------------------------------------------------------------------------------------------------|
| Capacities                                        |                  | Metric                                                                                                               |
| Working height                                    | h21              | 11.75 m                                                                                                              |
| Platform height                                   | h7               | 9.96 m                                                                                                               |
| Platform capacity                                 | Q                | 454 kg                                                                                                               |
| Max. capacity on the extension deck               |                  | 136 kg                                                                                                               |
| Number of people (indoor / outdoor)               |                  | 4 / 2                                                                                                                |
| Weight and dimensions                             |                  |                                                                                                                      |
| Platform weight*                                  |                  | 3857 kg                                                                                                              |
| Platform dimensions (length x width)              | lp / ep          | 2.79 m x 1.60 m                                                                                                      |
| Platform dimensions with extension (length)       |                  | 4.31 m                                                                                                               |
| Overall length                                    | l1               | 3.76 m                                                                                                               |
| Overall width                                     | b1               | 1.75 m                                                                                                               |
| Overall height                                    | h17              | 2.59 m                                                                                                               |
| Overall height (stowed) **                        | h18              | 1.92 m                                                                                                               |
| Overall length with platform extension            | I15              | 4.81 m                                                                                                               |
| External turning radius                           | Wa3              | 4.60 m                                                                                                               |
| Ground clearance at centre of wheelbase           | m2               | 0.24 m                                                                                                               |
| Wheelbase                                         | Y                | 2.29 m                                                                                                               |
| Performances                                      |                  |                                                                                                                      |
| Drive speed - stowed                              |                  | 5.60 km/h                                                                                                            |
| Drive speed - raised                              |                  | 0.40 km/h                                                                                                            |
| Raise speed (laden) / Lower speed (laden)         |                  | 42 s / 28 s                                                                                                          |
| Gradeability                                      |                  | 30 %                                                                                                                 |
| Max outrigger leveling front uphill / back uphill |                  | 5.30 ° / 4.20 °                                                                                                      |
| Max outrigger leveling side to side               |                  | 11.70 °                                                                                                              |
| Permissible leveling (front / side)               |                  | 3°/2°                                                                                                                |
| Wheels                                            |                  |                                                                                                                      |
| Tires type                                        |                  | Foam-filled                                                                                                          |
| Drive wheels (front / rear)                       |                  | 2 / 2                                                                                                                |
| Steering wheels (front / rear)                    |                  | 2 / 0                                                                                                                |
| Braking wheels (front / rear)                     |                  | 2 / 2                                                                                                                |
| Engine/Battery                                    |                  |                                                                                                                      |
| Engine brand / model                              |                  | Kubota - D1105                                                                                                       |
| Engine norm                                       |                  | Tier 4 final                                                                                                         |
| I.C. Engine power rating / Power                  |                  | 25 Hp / 18.50 kW                                                                                                     |
| Miscellaneous                                     |                  |                                                                                                                      |
| Ground Pressure                                   |                  | 5.44 dan/cm2                                                                                                         |
| Hydraulic tank capacity                           |                  | 68.10 I                                                                                                              |
| Fuel tank                                         |                  | 37.90 l                                                                                                              |
| Sound pressure level (platform work station)      |                  | 79 dB                                                                                                                |
| Vibration on hands/arms                           |                  | < 2.50 m/s <sup>2</sup>                                                                                              |
| Standards compliance                              |                  |                                                                                                                      |
| This machine is in compliance with:               |                  | European directives: 2006/42/EC- Machinery<br>(revised EN280:2013) - 2004/108/EC (EMC) -<br>2006/95/EC (Low voltage) |