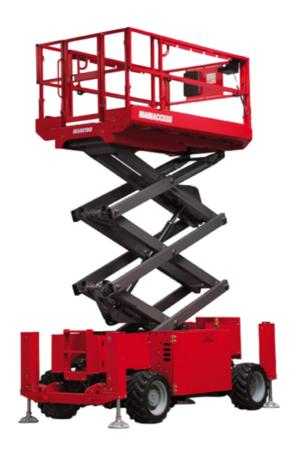

# 120 SC

|                                                   | <b>120 SC</b> Cr | eated on April 25, 2024 at 7:34:13 AM UT                                                                             |
|---------------------------------------------------|------------------|----------------------------------------------------------------------------------------------------------------------|
| Capacities                                        |                  | Metric                                                                                                               |
| Working height                                    | h21              | 11.75 m                                                                                                              |
| Platform height                                   | h7               | 9.96 m                                                                                                               |
| Platform capacity                                 | Q                | 454 kg                                                                                                               |
| Max. capacity on the extension deck               |                  | 136 kg                                                                                                               |
| Number of people (indoor / outdoor)               |                  | 4 / 2                                                                                                                |
| Weight and dimensions                             |                  |                                                                                                                      |
| Platform weight*                                  |                  | 3857 kg                                                                                                              |
| Platform dimensions (length x width)              | lp / ep          | 2.79 m x 1.60 m                                                                                                      |
| Platform dimensions with extension (length)       |                  | 4.31 m                                                                                                               |
| Overall length                                    | l1               | 3.76 m                                                                                                               |
| Overall width                                     | b1               | 1.75 m                                                                                                               |
| Overall height                                    | h17              | 2.59 m                                                                                                               |
| Overall height (stowed) **                        | h18              | 1.92 m                                                                                                               |
| Overall length with platform extension            | I15              | 4.81 m                                                                                                               |
| External turning radius                           | Wa3              | 4.60 m                                                                                                               |
| Ground clearance at centre of wheelbase           | m2               | 0.24 m                                                                                                               |
| Wheelbase                                         | Y                | 2.29 m                                                                                                               |
| Performances                                      |                  |                                                                                                                      |
| Drive speed - stowed                              |                  | 5.60 km/h                                                                                                            |
| Drive speed - raised                              |                  | 0.40 km/h                                                                                                            |
| Raise speed (laden) / Lower speed (laden)         |                  | 42 s / 28 s                                                                                                          |
| Gradeability                                      |                  | 30 %                                                                                                                 |
| Max outrigger leveling front uphill / back uphill |                  | 5.30 ° / 4.20 °                                                                                                      |
| Max outrigger leveling side to side               |                  | 11.70 °                                                                                                              |
| Permissible leveling (front / side)               |                  | 3°/2°                                                                                                                |
| Wheels                                            |                  |                                                                                                                      |
| Tires type                                        |                  | Foam-filled                                                                                                          |
| Drive wheels (front / rear)                       |                  | 2 / 2                                                                                                                |
| Steering wheels (front / rear)                    |                  | 2 / 0                                                                                                                |
| Braking wheels (front / rear)                     |                  | 2 / 2                                                                                                                |
| Engine/Battery                                    |                  |                                                                                                                      |
| Engine brand / model                              |                  | Kubota - D1105                                                                                                       |
| Engine norm                                       |                  | Tier 4 final                                                                                                         |
| I.C. Engine power rating / Power                  |                  | 25 Hp / 18.50 kW                                                                                                     |
| Miscellaneous                                     |                  |                                                                                                                      |
| Ground Pressure                                   |                  | 5.44 dan/cm2                                                                                                         |
| Hydraulic tank capacity                           |                  | 68.10 I                                                                                                              |
| Fuel tank                                         |                  | 37.90 l                                                                                                              |
| Sound pressure level (platform work station)      |                  | 79 dB                                                                                                                |
| Vibration on hands/arms                           |                  | < 2.50 m/s <sup>2</sup>                                                                                              |
| Standards compliance                              |                  |                                                                                                                      |
| This machine is in compliance with:               |                  | European directives: 2006/42/EC- Machinery<br>(revised EN280:2013) - 2004/108/EC (EMC) -<br>2006/95/EC (Low voltage) |