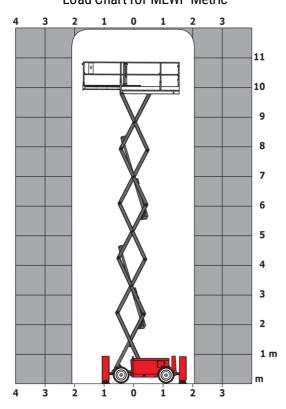

| 79 dB                                                                                                                |
| Vibration on hands/arms                           |                  | < 2.50 m/s <sup>2</sup>                                                                                              |
| Standards compliance                              |                  |                                                                                                                      |
| This machine is in compliance with:               |                  | European directives: 2006/42/EC- Machinery<br>(revised EN280:2013) - 2004/108/EC (EMC) -<br>2006/95/EC (Low voltage) |

<sup>\*\*</sup> With folded guardrail

### 120 SC - Load chart

#### Load Chart for MEWP Metric



### 120 SC - Dimensional drawing







## **Equipment**

| Standard                                                                    |
|-----------------------------------------------------------------------------|
| 230V Predisposition                                                         |
| 4 wheel drive                                                               |
| Anti-slip platform surface                                                  |
| Audible alarm and illuminated indicator lamp (leveling, overload, lowering) |
| CAN bus technology                                                          |
| Emergency stop button in platform and on frame                              |
| Fixed anti-shearing protection                                              |
| Fold-away guard ra