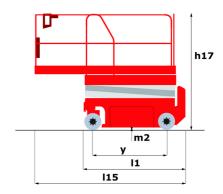

### 120 SC - Dimensional drawing

# 120 SC

|                                                   | <b>120 SC</b> Cr | eated on April 25, 2024 at 7:34:13 AM UT                                                                             |
|---------------------------------------------------|------------------|----------------------------------------------------------------------------------------------------------------------|
| Capacities                                        |                  | Metric                                                                                                               |
| Working height                                    | h21              | 11.75 m                                                                                                              |
| Platform height                                   | h7               | 9.96 m                                                                                                               |
| Platform capacity                                 | Q                | 454 kg                                                                                                               |
| Max. capacity on the extension deck               |                  | 136 kg                                                                                                               |
| Number of people (indoor / outdoor)               |                  | 4 / 2                                                                                                                |
| Weight and dimensions                             |                  |                                                                                                                      |
| Platform weight*                                  |                  | 3857 kg                                                                                                              |
| Platform dimensions (length x width)              | lp / ep          | 2.79 m x 1.60 m                                                                                                      |
| Platform dimensions with extension (length)       |                  | 4.31 m                                                                                                               |
| Overall length                                    | l1               | 3.76 m                                                                                                               |
| Overall width                                     | b1               | 1.75 m                                                                                                               |
| Overall height                                    | h17              | 2.59 m                                                                                                               |
| Overall height (stowed) **                        | h18              | 1.92 m                                                                                                               |
| Overall length with platform extension            | I15              | 4.81 m                                                                                                               |
| External turning radius                           | Wa3              | 4.60 m                                                                                                               |
| Ground clearance at centre of wheelbase           | m2               | 0.24 m                                                                                                               |
| Wheelbase                                         | Y                | 2.29 m                                                                                                               |
| Performances                                      |                  |                                                                                                                      |
| Drive speed - stowed                              |                  | 5.60 km/h                                                                                                            |
| Drive speed - raised                              |                  | 0.40 km/h                                                                                                            |
| Raise speed (laden) / Lower speed (laden)         |                  | 42 s / 28 s                                                                                                          |
| Gradeability                                      |                  | 30 %                                                                                                                 |
| Max outrigger leveling front uphill / back uphill |                  | 5.30 ° / 4.20 °                                                                                                      |
| Max outrigger leveling side to side               |                  | 11.70 °                                                                                                              |
| Permissible leveling (front / side)               |                  | 3°/2°                                                                                                                |
| Wheels                                            |                  |                                                                                                                      |
| Tires type                                        |                  | Foam-filled                                                                                                          |
| Drive wheels (front / rear)                       |                  | 2 / 2                                                                                                                |
| Steering wheels (front / rear)                    |                  | 2 / 0                                                                                                                |
| Braking wheels (front / rear)                     |                  | 2 / 2                                                                                                                |
| Engine/Battery                                    |                  |                                                                                                                      |
| Engine brand / model                              |                  | Kubota - D1105                                                                                                       |
| Engine norm                                       |                  | Tier 4 final                                                                                                         |
| I.C. Engine power rating / Power                  |                  | 25 Hp / 18.50 kW                                                                                                     |
| Miscellaneous                                     |                  |                                                                                                                      |
| Ground Pressure                                   |                  | 5.44 dan/cm2                                                                                                         |
| Hydraulic tank capacity                           |                  | 68.10 I                                                                                                              |
| Fuel tank                                         |                  | 37.90 l                                                                                                              |
| Sound pressure level (platform work station)      |                  | 79 dB                                                                                                                |
| Vibration on hands/arms                           |                  | < 2.50 m/s <sup>2</sup>                                                                                              |
| Standards compliance                              |                  |                                                                                                                      |
| This machine is in compliance with:               |                  | European directives: 2006/42/EC- Machinery<br>(revised EN280:2013) - 2004/108/EC (EMC) -<br>2006/95/EC (Low voltage) |