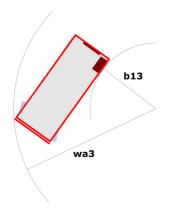

### 120 SC - Dimensional drawing

# 120 SC

|                                                   | <b>120 SC</b> Cr | eated on April 25, 2024 at 7:34:13 AM UT                                                                             |
|---------------------------------------------------|------------------|----------------------------------------------------------------------------------------------------------------------|
| Capacities                                        |                  | Metric                                                                                                               |
| Working height                                    | h21              | 11.75 m                                                                                                              |
| Platform height                                   | h7               | 9.96 m                                                                                                               |
| Platform capacity                                 | Q                | 454 kg                                                                                                               |
| Max. capacity on the extension deck               |                  | 136 kg                                                                                                               |
| Number of people (indoor / outdoor)               |                  | 4 / 2                                                                                                                |
| Weight and dimensions                             |                  |                                                                                                                      |
| Platform weight*                                  |                  | 3857 kg                                                                                                              |
| Platform dimensions (length x width)              | lp / ep          | 2.79 m x 1.60 m                                                                                                      |
| Platform dimensions with extension (length)       |                  | 4.31 m                                                                                                               |
| Overall length                                    | l1               | 3.76 m                                                                                                               |
| Overall width                                     | b1               | 1.75 m                                                                                                               |
| Overall height                                    | h17              | 2.59 m                                                                                                               |
| Overall height (stowed) **                        | h18              | 1.92 m                                                                                                               |
| Overall length with platform extension            | I15              | 4.81 m                                                                                                               |
| External turning radius                           | Wa3              | 4.60 m                                                                                                               |
| Ground clearance at centre of wheelbase           | m2               | 0.24 m                                                                                                               |
| Wheelbase                                         | Y                | 2.29 m                                                                                                               |
| Performances                                      |                  |                                                                                                                      |
| Drive speed - stowed                              |                  | 5.60 km/h                                                                                                            |
| Drive speed - raised                              |                  | 0.40 km/h                                                                                                            |
| Raise speed (laden) / Lower speed (laden)         |                  | 42 s / 28 s                                                                                                          |
| Gradeability                                      |                  | 30 %                                                                                                                 |
| Max outrigger leveling front uphill / back uphill |                  | 5.30 ° / 4.20 °                                                                                                      |
| Max outrigger leveling side to side               |                  | 11.70 °                                                                                                              |
| Permissible leveling (front / side)               |                  | 3°/2°                                                                                                                |
| Wheels                                            |                  |                                                                                                                      |
| Tires type                                        |                  | Foam-filled                                                                                                          |
| Drive wheels (front / rear)                       |                  | 2 / 2                                                                                                                |
| Steering wheels (front / rear)                    |                  | 2 / 0                                                                                                                |
| Braking wheels (front / rear)                     |                  | 2 / 2                                                                                                                |
| Engine/Battery                                    |                  |                                                                                                                      |
| Engine brand / model                              |                  | Kubota - D1105                                                                                                       |
| Engine norm                                       |                  | Tier 4 final                                                                                                         |
| I.C. Engine power rating / Power                  |                  | 25 Hp / 18.50 kW                                                                                                     |
| Miscellaneous                                     |                  |                                                                                                                      |
| Ground Pressure                                   |                  | 5.44 dan/cm2                                                                                                         |
| Hydraulic tank capacity                           |                  | 68.10 I                                                                                                              |
| Fuel tank                                         |                  | 37.90 l                                                                                                              |
| Sound pressure level (platform work station)      |                  | 79 dB                                                                                                                |
| Vibration on hands/arms                           |                  | < 2.50 m/s <sup>2</sup>                                                                                              |
| Standards compliance                              |                  |                                                                                                                      |
| This machine is in compliance with:               |                  | European directives: 2006/42/EC- Machinery<br>(revised EN280:2013) - 2004/108/EC (EMC) -<br>2006/95/EC (Low voltage) |