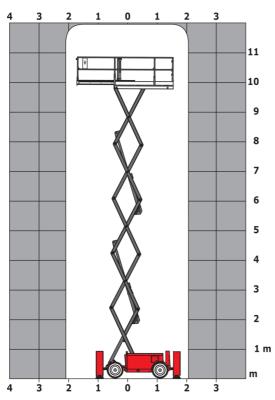

| 79 dB                                                                                                                |
| Vibration on hands/arms                           |                  | < 2.50 m/s <sup>2</sup>                                                                                              |
| Standards compliance                              |                  |                                                                                                                      |
| This machine is in compliance with:               |                  | European directives: 2006/42/EC- Machinery<br>(revised EN280:2013) - 2004/108/EC (EMC) -<br>2006/95/EC (Low voltage) |

<sup>\*\*</sup> With folded guardrail

#### 120 SC - Load chart

#### Load Chart for MEWP Metric



### 120 SC - Dimensional drawing







## **Equipment**

| Standard                                                                    |
|-----------------------------------------------------------------------------|
| 230V Predisposition                                                         |
| 4 wheel drive                                                               |
| Anti-slip platform surface                                                  |
| Audible alarm and illuminated indicator lamp (leveling, overload, lowering) |
| CAN bus technology                                                          |
| Emergency stop button in platform and on frame                              |
| Fixed anti-shearing protection                                              |
| Fold-away guard ra