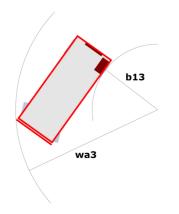

|
| Vibration on hands/arms                           |                  | < 2.50 m/s <sup>2</sup>                                                                                              |
| Standards compliance                              |                  |                                                                                                                      |
| This machine is in compliance with:               |                  | European directives: 2006/42/EC- Machinery<br>(revised EN280:2013) - 2004/108/EC (EMC) -<br>2006/95/EC (Low voltage) |

<sup>\*\*</sup> With folded guardrail

#### 120 SC - Load chart

#### Load Chart for MEWP Metric



### 120 SC - Dimensional drawing







## **Equipment**

| Standard                                                                    |
|-----------------------------------------------------------------------------|
| 230V Predisposition                                                         |
| 4 wheel drive                                                               |
| Anti-slip platform surface                                                  |
| Audible alarm and illuminated indicator lamp (leveling, overload, lowering) |
| CAN bus technology                                                          |
| Emergency stop button in platform and on frame                              |
| Fixed anti-shearing protection                                              |
| Fold-away guard rails to allow movement through the do