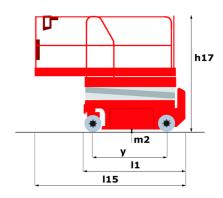

# 120 SC

|                                                   | <b>120 SC</b> Cr | eated on April 20, 2024 at 2:31:21 AM UT(                                                                            |
|---------------------------------------------------|------------------|----------------------------------------------------------------------------------------------------------------------|
| Capacities                                        |                  | Metric                                                                                                               |
| Working height                                    | h21              | 11.75 m                                                                                                              |
| Platform height                                   | h7               | 9.96 m                                                                                                               |
| Platform capacity                                 | Q                | 454 kg                                                                                                               |
| Max. capacity on the extension deck               |                  | 136 kg                                                                                                               |
| Number of people (indoor / outdoor)               |                  | 4 / 2                                                                                                                |
| Weight and dimensions                             |                  |                                                                                                                      |
| Platform weight*                                  |                  | 3857 kg                                                                                                              |
| Platform dimensions (length x width)              | lp / ep          | 2.79 m x 1.60 m                                                                                                      |
| Platform dimensions with extension (length)       |                  | 4.31 m                                                                                                               |
| Overall length                                    | l1               | 3.76 m                                                                                                               |
| Overall width                                     | b1               | 1.75 m                                                                                                               |
| Overall height                                    | h17              | 2.59 m                                                                                                               |
| Overall height (stowed) **                        | h18              | 1.92 m                                                                                                               |
| Overall length with platform extension            | 115              | 4.81 m                                                                                                               |
| External turning radius                           | Wa3              | 4.60 m                                                                                                               |
| Ground clearance at centre of wheelbase           | m2               | 0.24 m                                                                                                               |
| Wheelbase                                         | V                | 2.29 m                                                                                                               |
| Performances                                      |                  |                                                                                                                      |
| Drive speed - stowed                              |                  | 5.60 km/h                                                                                                            |
| Drive speed - raised                              |                  | 0.40 km/h                                                                                                            |
| Raise speed (laden) / Lower speed (laden)         |                  | 42 s / 28 s                                                                                                          |
| Gradeability                                      |                  | 30 %                                                                                                                 |
| Max outrigger leveling front uphill / back uphill |                  | 5.30 ° / 4.20 °                                                                                                      |
| Max outrigger leveling side to side               |                  | 11.70 °                                                                                                              |
| Permissible leveling (front / side)               |                  | 3°/2°                                                                                                                |
| Wheels                                            |                  |                                                                                                                      |
| Tires type                                        |                  | Foam-filled                                                                                                          |
| Drive wheels (front / rear)                       |                  | 2 / 2                                                                                                                |
| Steering wheels (front / rear)                    |                  | 2 / 0                                                                                                                |
| Braking wheels (front / rear)                     |                  | 2 / 2                                                                                                                |
| Engine/Battery                                    |                  |                                                                                                                      |
| Engine brand / model                              |                  | Kubota - D1105                                                                                                       |
| Engine norm                                       |                  | Tier 4 final                                                                                                         |
| I.C. Engine power rating / Power                  |                  | 25 Hp / 18.50 kW                                                                                                     |
| Miscellaneous                                     |                  | ·                                                                                                                    |
| Ground Pressure                                   |                  | 5.44 dan/cm2                                                                                                         |
| Hydraulic tank capacity                           |                  | 68.10 I                                                                                                              |
| Fuel tank                                         |                  | 37.90 l                                                                                                              |
| Sound pressure level (platform work station)      |                  | 79 dB                                                                                                                |
| Vibration on hands/arms                           |                  | < 2.50 m/s <sup>2</sup>                                                                                              |
| Standards compliance                              |                  |                                                                                                                      |
| This machine is in compliance with:               |                  | European directives: 2006/42/EC- Machinery<br>(revised EN280:2013) - 2004/108/EC (EMC) -<br>2006/95/EC (Low voltage) |

### 120 SC - Dimensional drawing