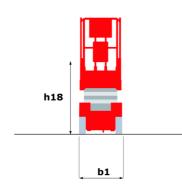

# 120 SC

|                                                   | <b>120 SC</b> Cr | eated on April 20, 2024 at 2:31:21 AM UT(                                                                            |
|---------------------------------------------------|------------------|----------------------------------------------------------------------------------------------------------------------|
| Capacities                                        |                  | Metric                                                                                                               |
| Working height                                    | h21              | 11.75 m                                                                                                              |
| Platform height                                   | h7               | 9.96 m                                                                                                               |
| Platform capacity                                 | Q                | 454 kg                                                                                                               |
| Max. capacity on the extension deck               |                  | 136 kg                                                                                                               |
| Number of people (indoor / outdoor)               |                  | 4 / 2                                                                                                                |
| Weight and dimensions                             |                  |                                                                                                                      |
| Platform weight*                                  |                  | 3857 kg                                                                                                              |
| Platform dimensions (length x width)              | lp / ep          | 2.79 m x 1.60 m                                                                                                      |
| Platform dimensions with extension (length)       |                  | 4.31 m                                                                                                               |
| Overall length                                    | l1               | 3.76 m                                                                                                               |
| Overall width                                     | b1               | 1.75 m                                                                                                               |
| Overall height                                    | h17              | 2.59 m                                                                                                               |
| Overall height (stowed) **                        | h18              | 1.92 m                                                                                                               |
| Overall length with platform extension            | 115              | 4.81 m                                                                                                               |
| External turning radius                           | Wa3              | 4.60 m                                                                                                               |
| Ground clearance at centre of wheelbase           | m2               | 0.24 m                                                                                                               |
| Wheelbase                                         | V                | 2.29 m                                                                                                               |
| Performances                                      |                  |                                                                                                                      |
| Drive speed - stowed                              |                  | 5.60 km/h                                                                                                            |
| Drive speed - raised                              |                  | 0.40 km/h                                                                                                            |
| Raise speed (laden) / Lower speed (laden)         |                  | 42 s / 28 s                                                                                                          |
| Gradeability                                      |                  | 30 %                                                                                                                 |
| Max outrigger leveling front uphill / back uphill |                  | 5.30 ° / 4.20 °                                                                                                      |
| Max outrigger leveling side to side               |                  | 11.70 °                                                                                                              |
| Permissible leveling (front / side)               |                  | 3°/2°                                                                                                                |
| Wheels                                            |                  |                                                                                                                      |
| Tires type                                        |                  | Foam-filled                                                                                                          |
| Drive wheels (front / rear)                       |                  | 2 / 2                                                                                                                |
| Steering wheels (front / rear)                    |                  | 2 / 0                                                                                                                |
| Braking wheels (front / rear)                     |                  | 2 / 2                                                                                                                |
| Engine/Battery                                    |                  |                                                                                                                      |
| Engine brand / model                              |                  | Kubota - D1105                                                                                                       |
| Engine norm                                       |                  | Tier 4 final                                                                                                         |
| I.C. Engine power rating / Power                  |                  | 25 Hp / 18.50 kW                                                                                                     |
| Miscellaneous                                     |                  | ·                                                                                                                    |
| Ground Pressure                                   |                  | 5.44 dan/cm2                                                                                                         |
| Hydraulic tank capacity                           |                  | 68.10 I                                                                                                              |
| Fuel tank                                         |                  | 37.90 l                                                                                                              |
| Sound pressure level (platform work station)      |                  | 79 dB                                                                                                                |
| Vibration on hands/arms                           |                  | < 2.50 m/s <sup>2</sup>                                                                                              |
| Standards compliance                              |                  |                                                                                                                      |
| This machine is in compliance with:               |                  | European directives: 2006/42/EC- Machinery<br>(revised EN280:2013) - 2004/108/EC (EMC) -<br>2006/95/EC (Low voltage) |